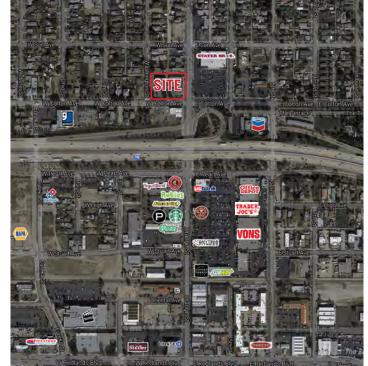

## **FEATURES:**

- ±1,400 ±2,000 SF of Food Court and Retail Space
- Situated along Hard Corner Signalized Intersection of Orange Street & Colton Avenue Servicing over 24,000 Cars Per Day
- Under-Served Trade Area with a Strong Residential Population
- Direct Access to the I-10 Freeway
- Near Historic Downtown Redlands