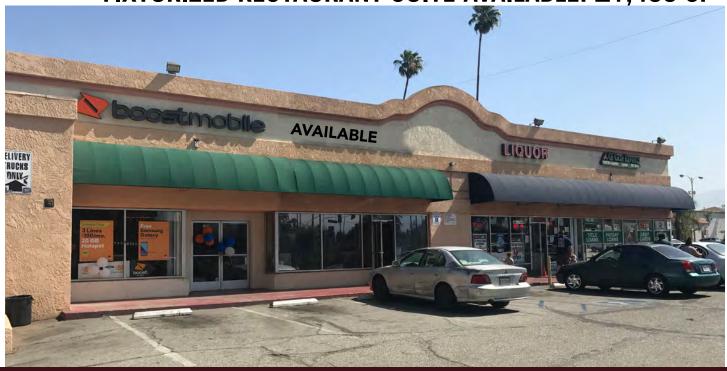

## RETAIL SPACES FOR LEASE

10-34 W Colton Avenue, Redlands, CA

FIXTURIZED RESTAURANT SUITE AVAILABLE: ±1,400 SF

## **FEATURES:**

- ±1,400 ±2,000 SF of Food Court and Retail Space
- Situated along Hard Corner Signalized Intersection of Orange Street & Colton Avenue Servicing over 24,000 Cars Per Day
- Under-Served Trade Area with a Strong Residential Population
- Direct Access to the I-10 Freeway
- Near Historic Downtown Redlands