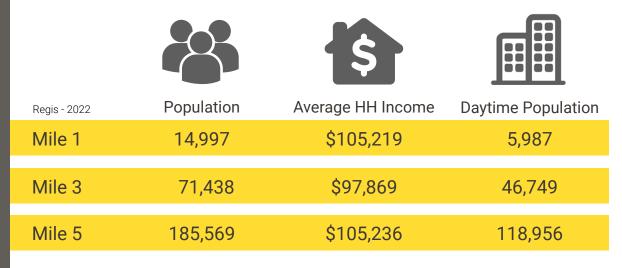

## LEA HILL RETAIL

**LEA HILL RETAIL** is an excellent retail location in a growing captive market. Close proximity to Lea Hill and Hazelwood Elementary Schools, Rainier Middle School, and Busy Bee Preschool along with Green River Community College which continues to expand with aviation school in Downtown Auburn!