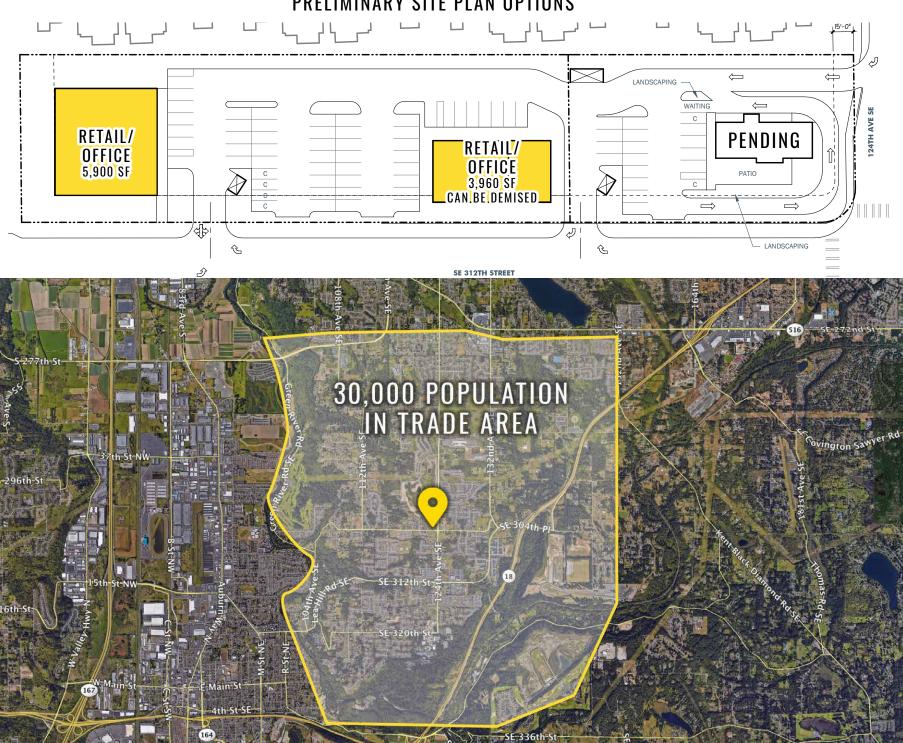

## **AVAILABLE:**

5,900 SF RETAIL/OFFICE/MEDICAL CALL FOR DETAILS

3,960 SF RETAIL/OFFICE/MEDICAL CAN BE DEMISED - CALL FOR DETAILS

2,000 SF DRIVE THRU PENDING

## PRELIMINARY SITE PLAN OPTIONS