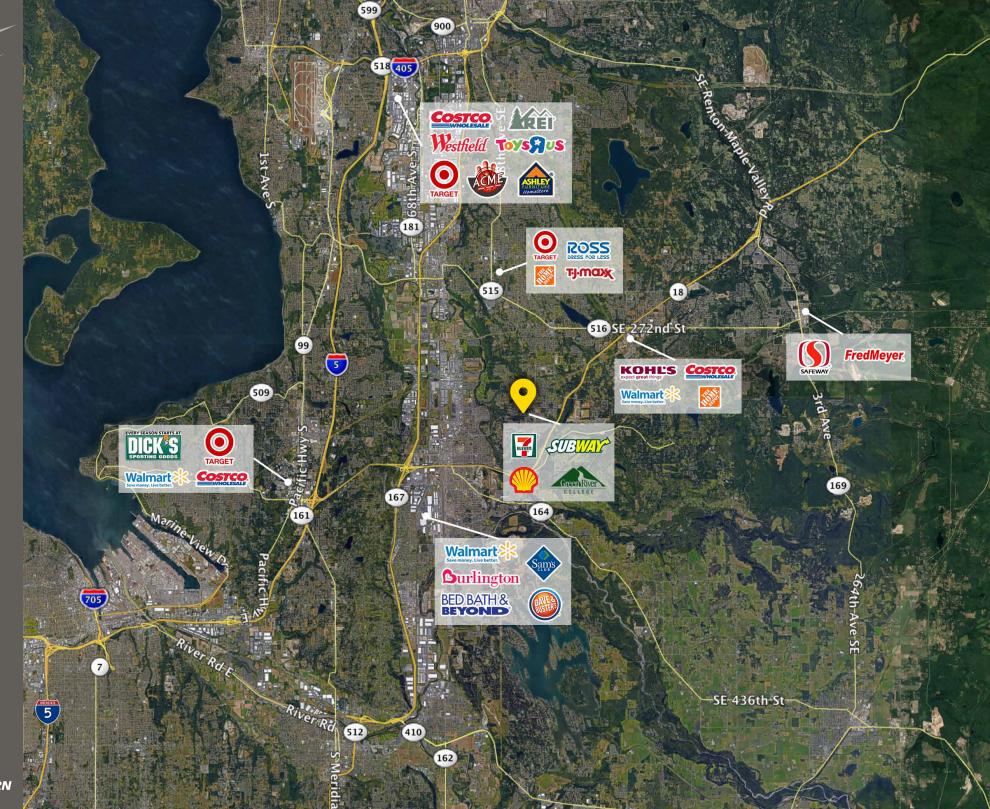

## LEA HILL RETAIL

**LEA HILL RETAIL** is an excellent retail location in a growing captive market. Close proximity to Lea Hill and Hazelwood Elementary Schools, Rainier Middle School, and Busy Bee Preschool along with Green River Community College which continues to expand with aviation school in Downtown Auburn!

## PARCEL INFO

- Parcel #s 0921059094 and 0921059041
- Zoned C-1 Light Commercial
- 104 parking spaces on site
- 1.75 acres (76,131 SF)