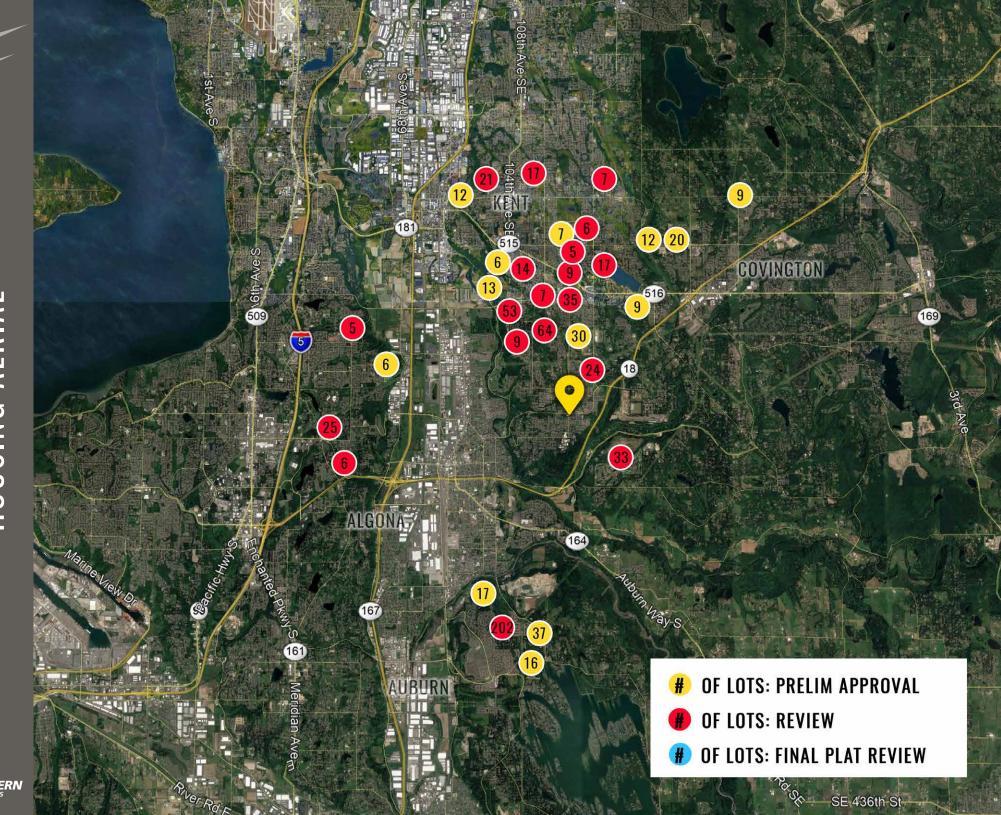

## LEA HILL RETAIL

**LEA HILL RETAIL** is an excellent retail location in a growing captive market. Close proximity to Lea Hill and Hazelwood Elementary Schools, Rainier Middle School, and Busy Bee Preschool along with Green River Community College which continues to expand with aviation school in Downtown Auburn!

## **AVAILABLE:**

5,900 SF RETAIL/OFFICE/MEDICAL CALL FOR DETAILS

3,960 SF RETAIL/OFFICE/MEDICAL CAN BE DEMISED - CALL FOR DETAILS

2,000 SF DRIVE THRU PENDING



## PARCEL INFO

- Parcel #s 0921059094 and 0921059041
- Zoned C-1 Light Commercial
- 104 parking spaces on site
- 1.75 acres (76,131 SF)











## PRELIMINARY SITE PLAN OPTIONS