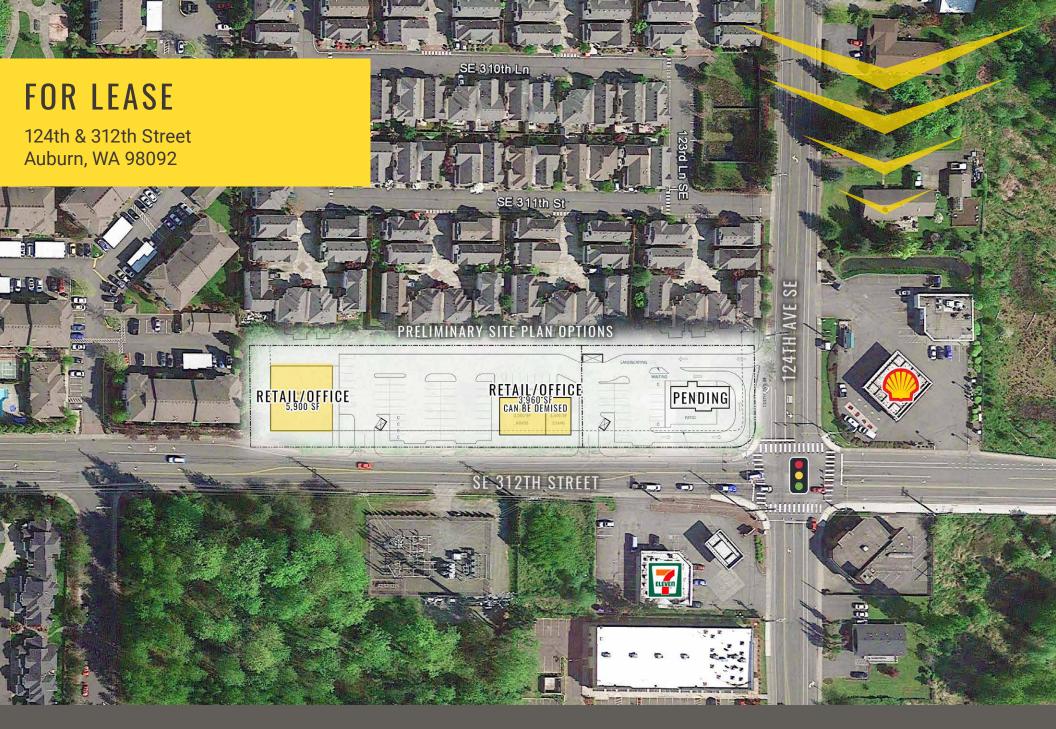

## LEA HILL RETAIL

**LEA HILL RETAIL** is an excellent retail location in a growing captive market. Close proximity to Lea Hill and Hazelwood Elementary Schools, Rainier Middle School, and Busy Bee Preschool along with Green River Community College which continues to expand with aviation school in Downtown Auburn!

## **AVAILABLE:**

5,900 SF RETAIL/OFFICE/MEDICAL CALL FOR DETAILS

3,960 SF RETAIL/OFFICE/MEDICAL CAN BE DEMISED - CALL FOR DETAILS

2,000 SF DRIVE THRU PENDING

## PRELIMINARY SITE PLAN OPTIONS