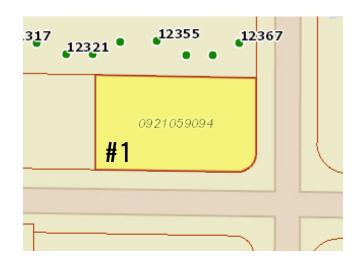

## PARCEL INFO

- Parcel #s 0921059094 and 0921059041
- Zoned C-1 Light Commercial
- 104 parking spaces on site
- 1.75 acres (76,131 SF)