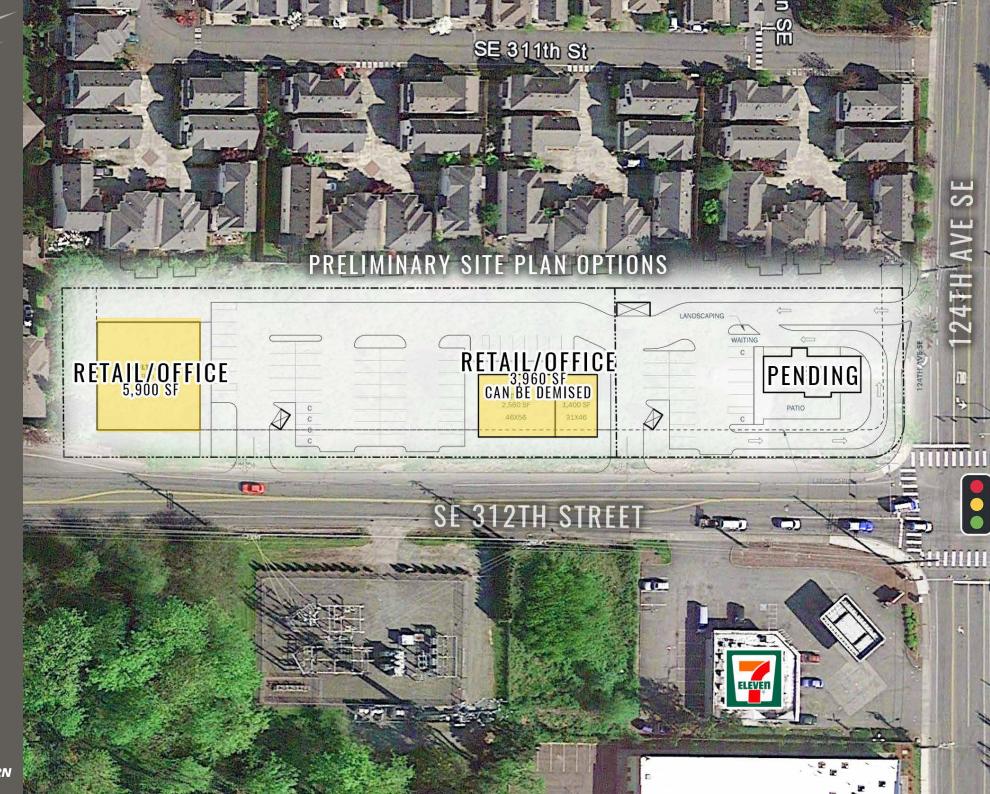

## **AVAILABLE:**

5,900 SF RETAIL/OFFICE/MEDICAL CALL FOR DETAILS

3,960 SF RETAIL/OFFICE/MEDICAL CAN BE DEMISED - CALL FOR DETAILS

2,000 SF DRIVE THRU PENDING

## PRELIMINARY SITE PLAN OPTIONS