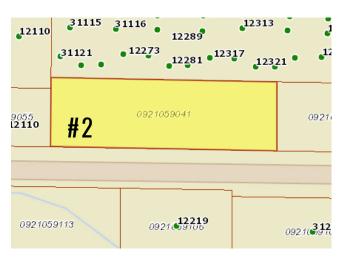

## PARCEL INFO

- Parcel #s 0921059094 and 0921059041
- Zoned C-1 Light Commercial
- 104 parking spaces on site
- 1.75 acres (76,131 SF)