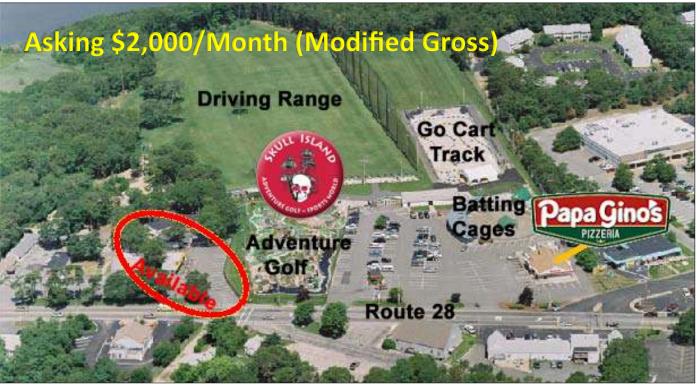

## 960+/- Sq Ft Ice Cream Shoppe / Snack Bar For Lease

928 Route 28 (Main Street), South Yarmouth, MA

Great customer base potential for snack bar and ice cream shoppe. Perfect location to take advantage of tourist traffic at Skull Island Sports World and great visibility on Route 28 in South Yarmouth. In the parking lot next to Skull Island Adventure Golf, just west of Stop & Shop Plaza.