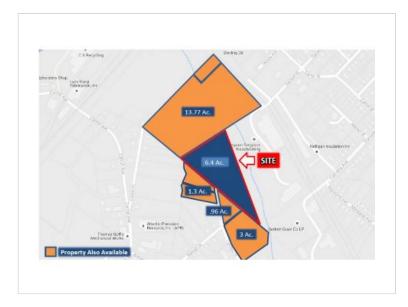

SALE

\$64,000 Land -Industrial 6.40 AC 2900 Lennox Street Lynchburg, VA 24501

| Property Type: | Land -Industrial |
|----------------|------------------|
| Zoning:        | I-3              |
| Tax Year:      | 2015             |
| Listing ID:    | SWYYF3           |
| Style:         | Other Style      |
| Lot Size:      | 6 AC             |
| Taxes:         | \$180            |

## **Property Description**

Approximately 6.4 acres of industrially zoned land in Lynchburg, VA. Close to public water & sewer. In close proximity to US 29, Route 460, & Route 501. Adjacent lots available for a total of 24.93 acres.