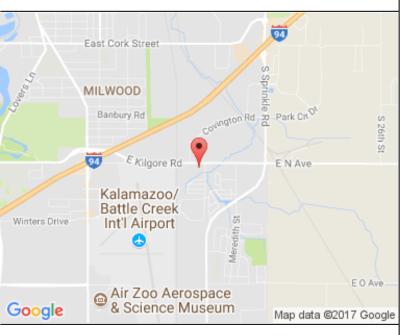

# Industrial Building For Sale 62,000 SF on 5 Acres!

Industrial
For Sale
3140 E Kilgore Road
Portage, Michigan