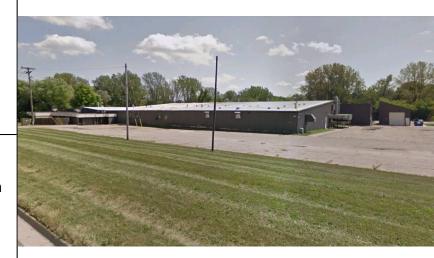

# Industrial Building For Sale 62,000 SF on 5 Acres!

Industrial
For Sale
3140 E Kilgore Road
Portage, Michigan

# **Overview:**

Large industrial building for sale just east of downtown Kalamazoo. Over 62,000 SF with high ceilings, 3 OH doors, and plenty of office space. The large lot and square footage makes this property a rare find in Kalamazoo!