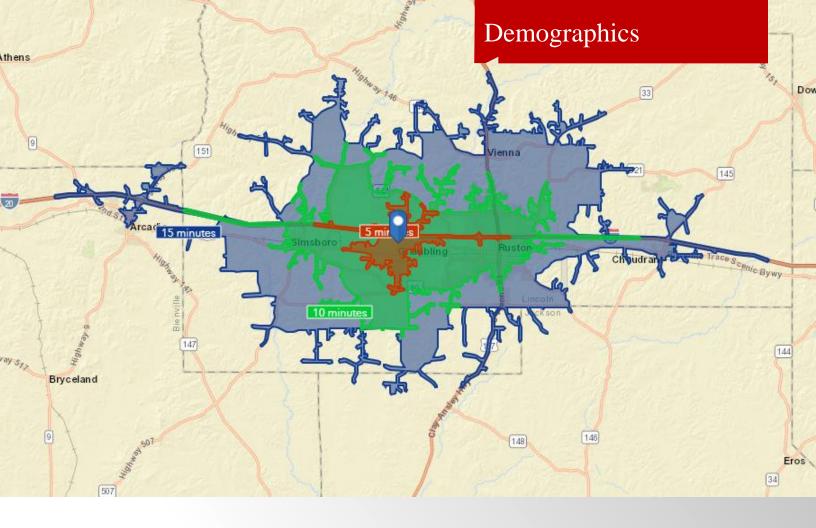

## Property Site Plans

|                       | POPULATION           | MEDIAN AGE               | HOUSEHOLDS                |
|-----------------------|----------------------|--------------------------|---------------------------|
| 5 MINUTE              | 2,059                | 23.8                     | 799                       |
| 10 MINUTE             | 23,709               | 24.9                     | 8,635                     |
| 15 MINUTE             | 38,806               | 27.9                     | 14,386                    |
|                       | LINEADI OVACENT      |                          |                           |
|                       | UNEMPLOYMENT<br>RATE | MEDIAN NET<br>WORTH      | MEDIAN HOUSEHOLD INCOME   |
| 5 MINUTE              |                      |                          |                           |
| 5 MINUTE<br>10 MINUTE | RATE                 | WORTH                    | INCOME                    |
|                       | 12.8%                | <b>WORTH</b><br>\$12,073 | <b>INCOME</b><br>\$23,690 |