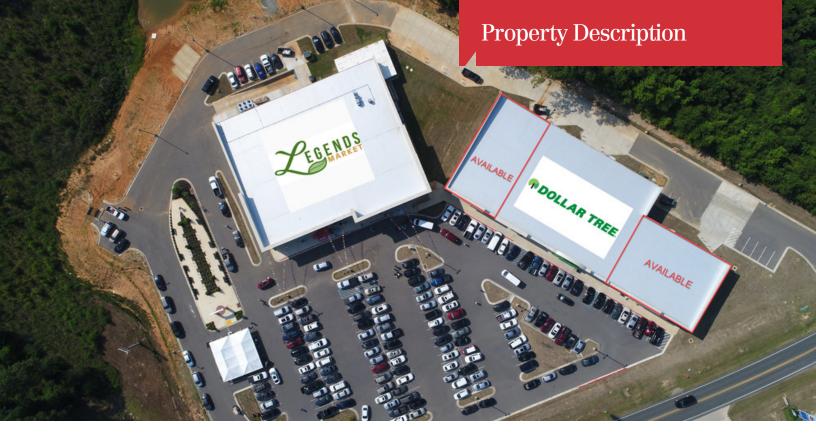

## **Property Overview**

The subject property is a newly constructed 43,300 SF multi-tenant, retail shopping center located on Rwe Jones Drive just North of Grambling State University and less than half of a mile away from the I-20 interstate. The site offers 156 parking spaces and excellent frontage on Rwe Jones Drive. This stretch of Rwe Jones Drive has an average daily traffic count of over 8,600 vehicles per day. The current configuration of the improvements is five retail units and a 20,000 SF grocery store. The grocery store, Legends Market, is the only full-service grocery store in the town of Grambling and provides outstanding cross traffic to the center to help neighboring retailers achieve their sales goals. The site's location and visibility make this a highly desirable retail destination for tenants seeking a property near the Grambling State University campus.