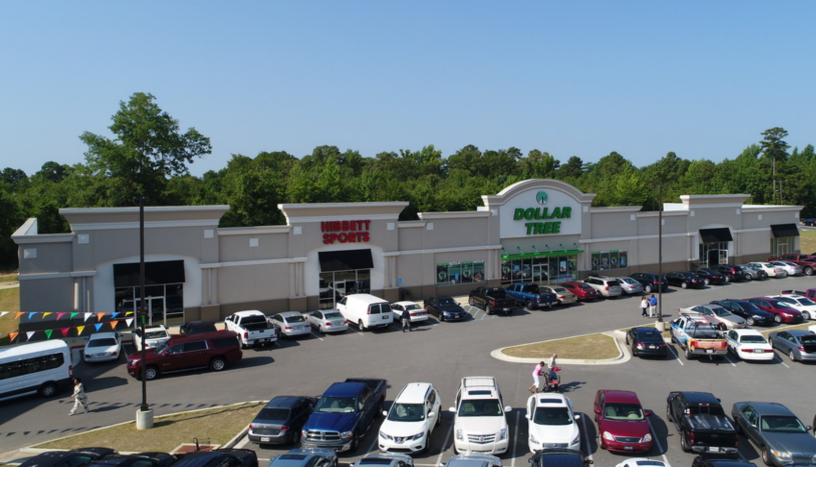

## **Property Overview**

The subject property is a newly constructed 43,300 SF multi-tenant, retail shopping center located on Rwe Jones Drive just North of Grambling State University and less than half of a mile away from the I-20 interstate. The site offers 156 parking spaces and excellent frontage on Rwe Jones Drive. This stretch of Rwe Jones Drive has an average daily traffic count of over 8,600 vehicles per day. The current configuration of the improvements is five retail units and a 20,000 SF grocery store. The grocery store, Legends Market, is the only full-service grocery store in the town of Grambling and provides outstanding cross traffic to the center to help neighboring retailers achieve their sales goals. The site's location and visibility make this a highly desirable retail destination for tenants seeking a property near the Grambling State University campus.