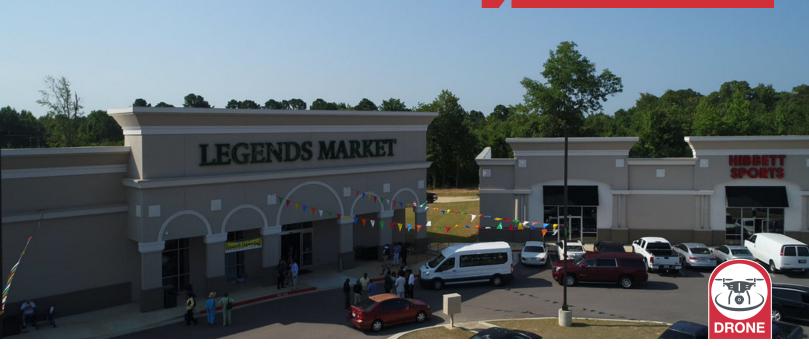

## **Property Overview**

The subject property is a newly constructed 43,300 SF multi-tenant, retail shopping center located on Rwe Jones Drive just North of Grambling State University and less than half of a mile away from the I-20 interstate. The site offers 156 parking spaces and excellent frontage on Rwe Jones Drive. This stretch of Rwe Jones Drive has an average daily traffic count of over 8,600 vehicles per day. The current configuration of the improvements is five retail units and a 20,000 SF grocery store. The grocery store, Legends Market, is the only full-service grocery store in the town of Grambling and provides outstanding cross traffic to the center to help neighboring retailers achieve their sales goals. The site's location and visibility make this a highly desirable retail destination for tenants seeking a property near the Grambling State University campus.