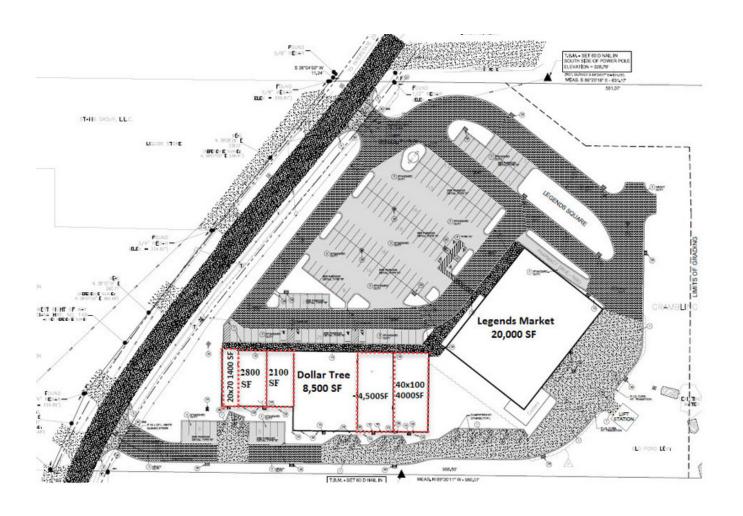

## **Executive Summary**

| AVAILABLE SF:  | 1,400 - 8,500 SF    |
|----------------|---------------------|
| LEASE RATE:    | \$14.00 SF/yr (NNN) |
| LOT SIZE:      | 9.4 Acres           |
| BUILDING SIZE: | 43,300 SF           |
| YEAR BUILT:    | 2018                |
| MARKET:        | Ruston MSA          |
| SUB MARKET:    | Lincoln Parish      |
| CROSS STREETS: | Rwe Jones Street    |
|                |                     |

# Retail Property

1,400 - 8,500 SF | \$14.00 SF/yr

**LEASE RATE:** \$14.00 SF/YR **TOTAL SPACE:** 1,400 - 8,500 SF

LEASE TYPE: NNN LEASE TERM: Negotiable

| SPACE   | SPACE USE    | LEASE RATE    | LEASE TYPE | SIZE (SF)        | TERM       |
|---------|--------------|---------------|------------|------------------|------------|
| Suite A | Strip Center | \$14.00 SF/yr | NNN        | 1,400 - 6,300 SF | Negotiable |
| Suite B | Strip Center | \$14.00 SF/yr | NNN        | 2,800 - 6,300 SF | Negotiable |
| Suite C | Strip Center | \$14.00 SF/yr | NNN        | 2,100 - 6,300 SF | Negotiable |
| Suite E | Strip Center | \$14.00 SF/yr | NNN        | 4,500 - 8,500 SF | Negotiable |
| Suite F | Strip Center | \$14.00 SF/yr | NNN        | 4,000 - 8,500 SF | Negotiable |