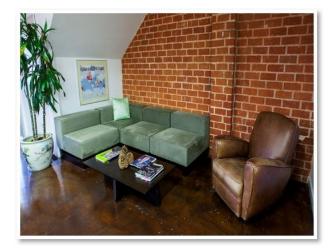

#### 4,000 RSF For Lease **Creative Office Space**

| Ļ |
|---|
|   |
|   |
|   |

Parking: 4 spaces, free of charge

- Stunning creative space
- Open plan with private office, conference room & kitchen
- Open exposed ceiling
- Exposed aluminum HVAC ducting throughout
- Exposed brick
- Polished concrete floor
- Ground level roll-up loading door
- Conveniently located just South of Olympic Blvd. on Barry Ave. in the heart of West LA.