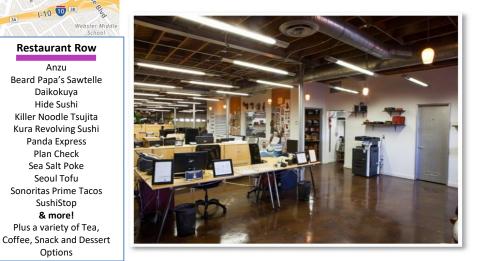

#### 4,000 RSF For Lease **Creative Office Space**

| Ļ |
|---|
|   |
|   |
|   |

Parking: 4 spaces, free of charge

- Stunning creative space
- Open plan with private office, conference room & kitchen
- Open exposed ceiling
- Exposed aluminum HVAC ducting throughout
- Exposed brick
- Polished concrete floor
- Ground level roll-up loading door
- Conveniently located just South of Olympic Blvd. on Barry Ave. in the heart of West LA.