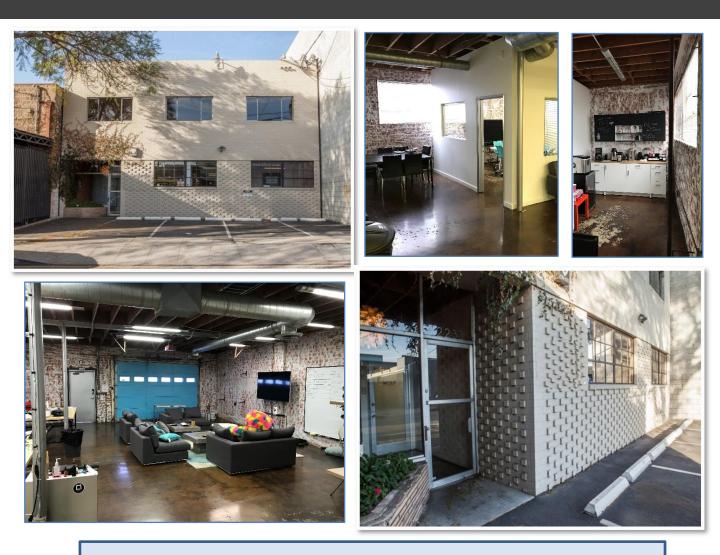

#### 4,000 RSF For Lease **Creative Office Space**

| Ļ |
|---|
|   |
|   |
|   |

Parking: 4 spaces, free of charge

- Stunning creative space
- Open plan with private office, conference room & kitchen
- Open exposed ceiling
- Exposed aluminum HVAC ducting throughout
- Exposed brick
- Polished concrete floor
- Ground level roll-up loading door
- Conveniently located just South of Olympic Blvd. on Barry Ave. in the heart of West LA.