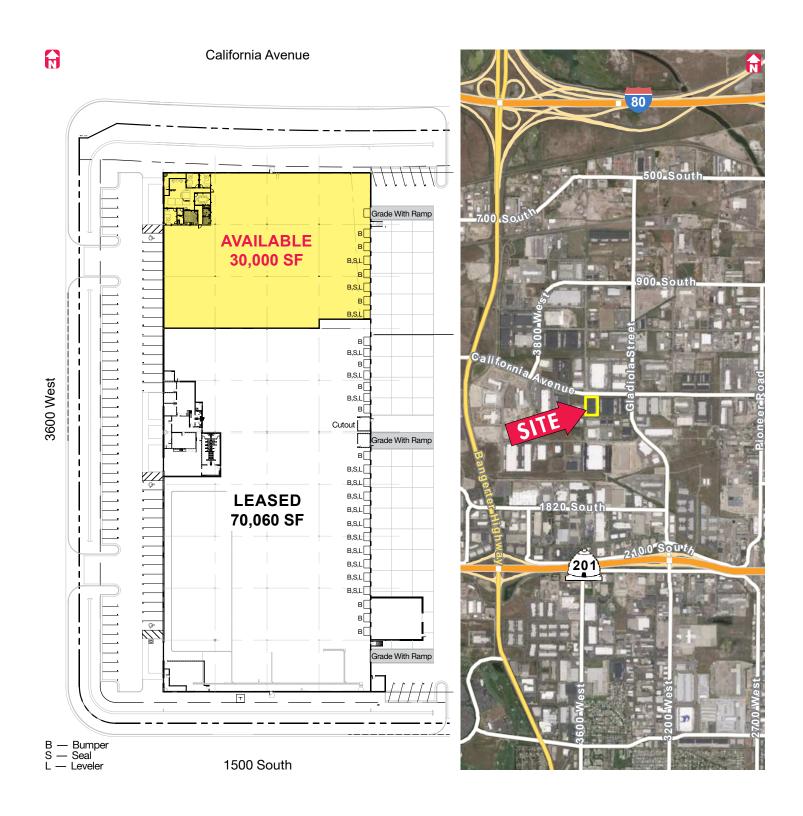

## FOR LEASE

30,000 SF

## **PROPERTY** FEATURES

- 30,000 Total Square Feet
  - 2,250 Office Square Feet
  - 27,750 Warehouse Square Feet
- Seven (7) Dock High Doors with three (3) levelers, three (3) dock seals and seven (7) bumpers
- One (1) Ground Level Door with Ramp
- 250 Amps / 480 / 277 3-Phase Power Supply

- 28' Clear Height
- Rear Load Configuration
- 60' Wide Concrete Truck Apron
- ESFR Sprinkler System
- Skylights
- Excellent Access to I-15, I-215,
  I-80 and Bangerter Highway
- Minutes from Salt Lake International Airport