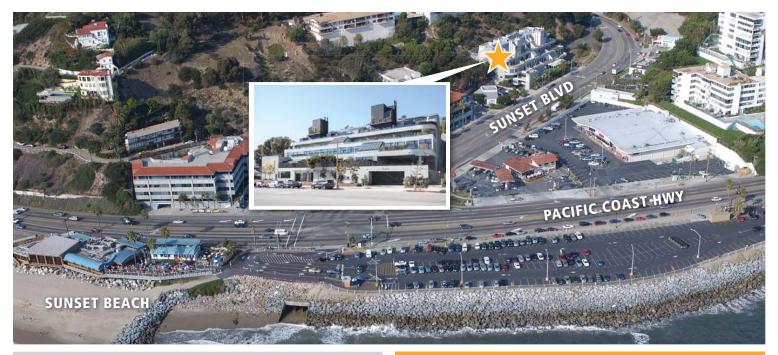

17351 W. Sunset Boulevard is a one-of-a-kind Class A office property located in the Pacific Palisades area of Los Angeles. Situated 1 block from the Pacific Ocean at the intersection of two of Southern California's most recognized thoroughfares - Sunset Boulevard and Pacific Coast Highway, the property features recently renovated common areas and high-end tenant spaces, most of which have access to outdoor space offering stunning ocean views.

## **PROPERTY FEATURES**

- » Highly improved creative office spaces available
- » Desirable indoor and outdoor features
- » Walking distance to world-famous Sunset Beach
- » Onsite parking available
- » Convenient access to Malibu, Pacific Palisades and Santa Monica submarkets
- » Newly remodeled common areas and entrance