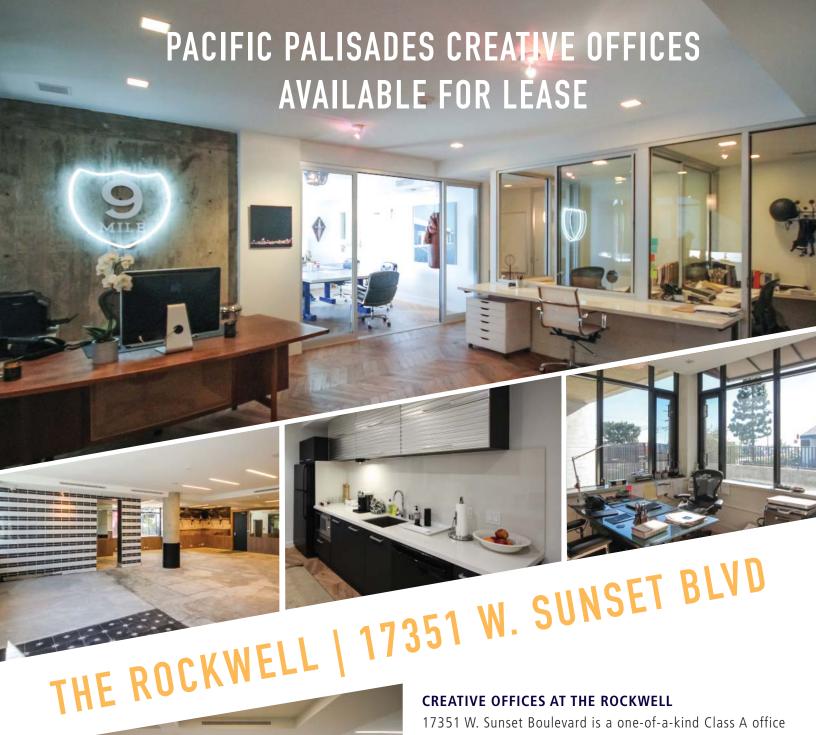

17351 W. Sunset Boulevard is a one-of-a-kind Class A office property located in the Pacific Palisades area of Los Angeles. Situated 1 block from the Pacific Ocean at the intersection of two of Southern California's most recognized thoroughfares - Sunset Boulevard and Pacific Coast Highway, the property features recently renovated common areas and high-end tenant spaces, most of which have access to outdoor space offering stunning ocean views.

## THE ROCKWELL | 17351 W. SUNSET BLVD

WALKING DISTANCE TO SUNSET BEACH

| SPACE                                         | RSF    | DESCRIPTION                                                                                          |
|-----------------------------------------------|--------|------------------------------------------------------------------------------------------------------|
| Space A                                       | 1,100* | Ground floor space with private balcony. Private office, conference room, private restroom / kitchen |
| Space B                                       | 1,583* | Ground floor creative space,<br>wood floors with exposed<br>ceilings. 2 private bathrooms            |
| *Available as 2,683<br>contiguous square feet | Rates: | Negotiable                                                                                           |
|                                               | Term:  | 3 to 5 year minimum term                                                                             |

## **PROPERTY FEATURES**

- » Highly improved creative office spaces available
- » Desirable indoor and outdoor features
- » Walking distance to world-famous Sunset Beach
- » Onsite parking available
- » Convenient access to Malibu, Pacific Palisades and Santa Monica submarkets
- » Newly remodeled common areas and entrance