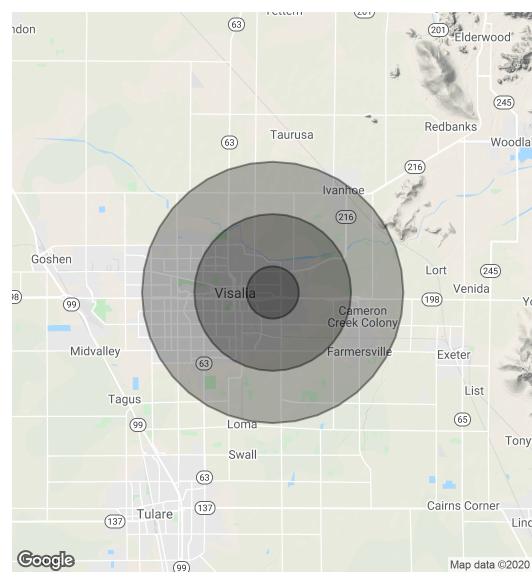

## Demographics Map & Report

| POPULATION           | 1 MILE | 3 MILES | 5 MILES |
|----------------------|--------|---------|---------|
| Total Population     | 5,876  | 66,146  | 119,182 |
| Average age          | 30.1   | 29.9    | 31.4    |
| Average age (Male)   | 29.1   | 29.0    | 30.7    |
| Average age (Female) | 32.7   | 32.1    | 33.0    |

| HOUSEHOLDS & INCOME | 1 MILE   | 3 MILES   | 5 MILES   |
|---------------------|----------|-----------|-----------|
| Total households    | 1,874    | 20,725    | 38,426    |
| # of persons per HH | 3.1      | 3.2       | 3.1       |
| Average HH income   | \$74,467 | \$62,362  | \$65,119  |
| Average house value |          | \$247,667 | \$274,237 |

<sup>\*</sup> Demographic data derived from 2010 US Census