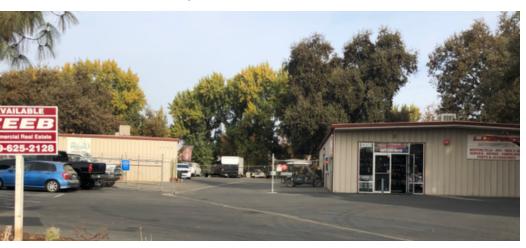

## **PROPERTY OVERVIEW**

Small warehouse off E. Main on Valley Oaks. 1 roll up, small office and restroom

### **PROPERTY HIGHLIGHTS**

- · Simple service commercial unit
- · Available June 1st
- Tenant Roster incl: Lusardi Motor Sports, Bike Lane Garage and Hacker Compressor