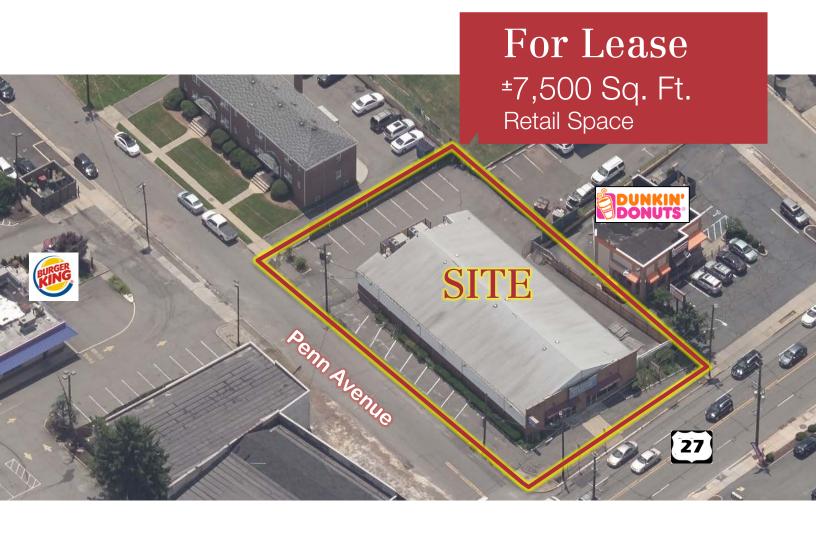

## **Property Features**

- 7,500 sq. ft. of retail space available with highway frontage and corner visibility
- 10' ceiling height
- Strong demographics and daytime population
- Traffic Count: 50,070/AADT
- Situated directly on Route 27 with easy access to Routes 1, 18, & I-287 and the Edison Train Station
- Parking: 14 cars
- Zoning: GB General Business
- Area retailers include Burger King, 7-Eleven, Dunkin Donuts, Pizza Hut, McDonald's, Wells Fargo, TD Bank and Sam Ash Music Center