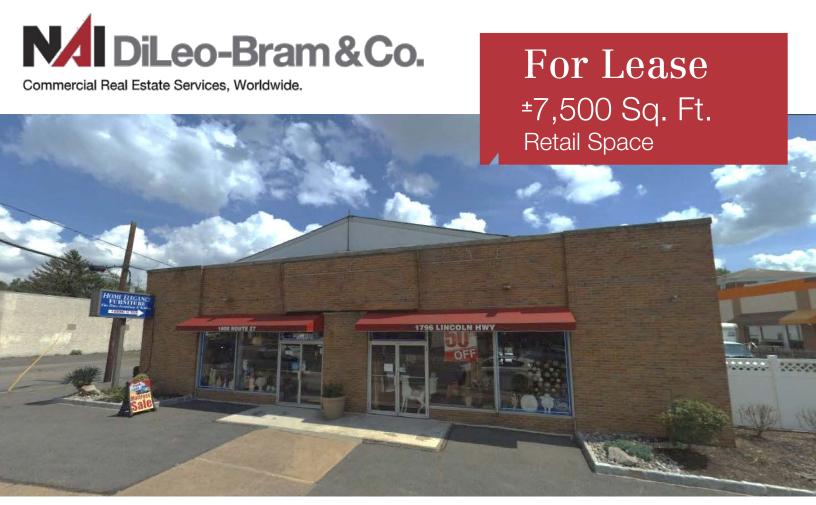

## 1796 Route 27

## Edison, New Jersey

## **Property Features**

- 7,500 sq. ft. of retail space available with highway frontage and corner visibility
- 10' ceiling height
- Strong demographics and daytime population
- Traffic Count: 50,070/AADT
- Situated directly on Route 27 with easy access to Routes 1, 18, & I-287 and the Edison Train Station
- Parking: 14 cars
- Zoning: GB General Business
- Area retailers include Burger King, 7-Eleven, Dunkin Donuts, Pizza Hut, McDonald's, Wells Fargo, TD Bank and Sam Ash Music Center