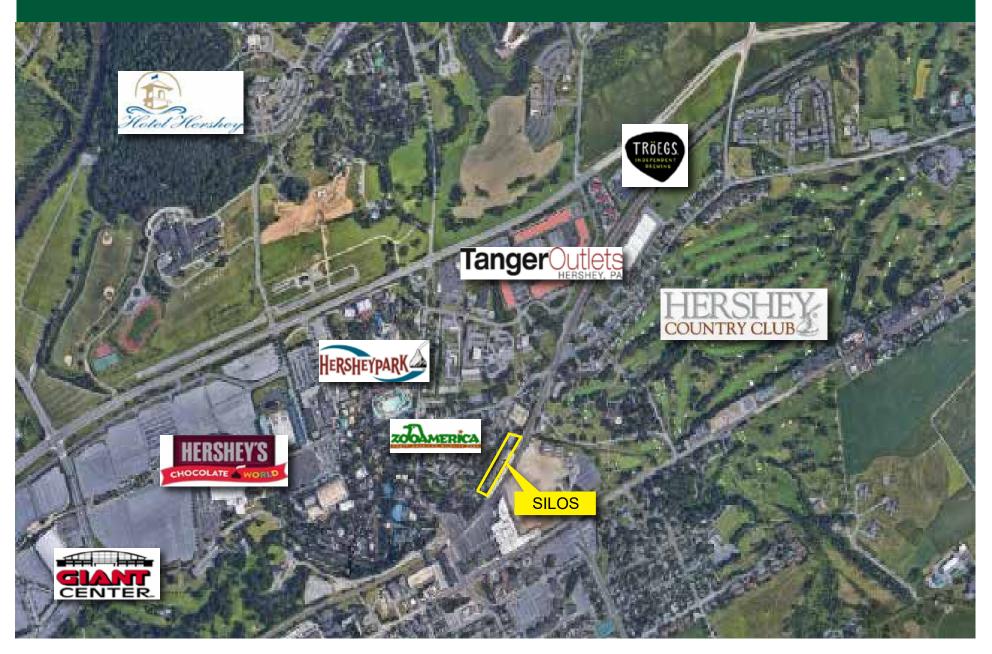

Core Overlay (O9) -

Multiple uses with some restrictions. Uses include Hotels and

Motels, Offices, and some forms of dwelling.

**TRAFFIC COUNTS:** Chocolate Ave: 15,312 vehicles per day in both directions

Park Ave: 11,192 vehicles per day in both directions

E Derry Road: 4,269 vehicles per day in both directions

 DEMOGRAPHICS:
 1 Mile
 3 Mile
 5 Mile

 Population
 4,100
 25,874
 65,337

Households 1,762 10,353 26,109
Household Income \$60,131 \$67,795 \$73,929

**BUILDING SIZE:** ± 111,731 Sq. Ft.

**LOT SIZE:** ± 2.57 Acres

NUMBER OF SILOS: 24

**RESIDENTIAL UNITS:** Approx. 80 (Avg. size: 1,600 Sq. Ft. condos or apartments)

HOTEL ROOMS: Approx. 160

**PARKING CAPACITY:** 485 spaces (in parking garage)

**PRICE:** \$1,000,000

### **AERIAL MAP**



## **SURROUNDING ATTRACTIONS**



### **PROFILE**



### SITE PLAN/PARKING



### **FLOOR PLANS - R1 OPTION**



### **FLOOR PLANS - R2 OPTION**



U.S. COMMERCIAL REALTY

# **EXTERIOR PHOTOS**













# **LOCAL MAP**



### **REGIONAL MAP**



# **ZONING MAP**



## **ZONING ORDINANCE**

#### § 225-315 Hershey Mixed Use

#### Table 28: Hershey Mixed Use Usos [Amended 11/14/2017 by Ord. No. 882]

| Residential Uses