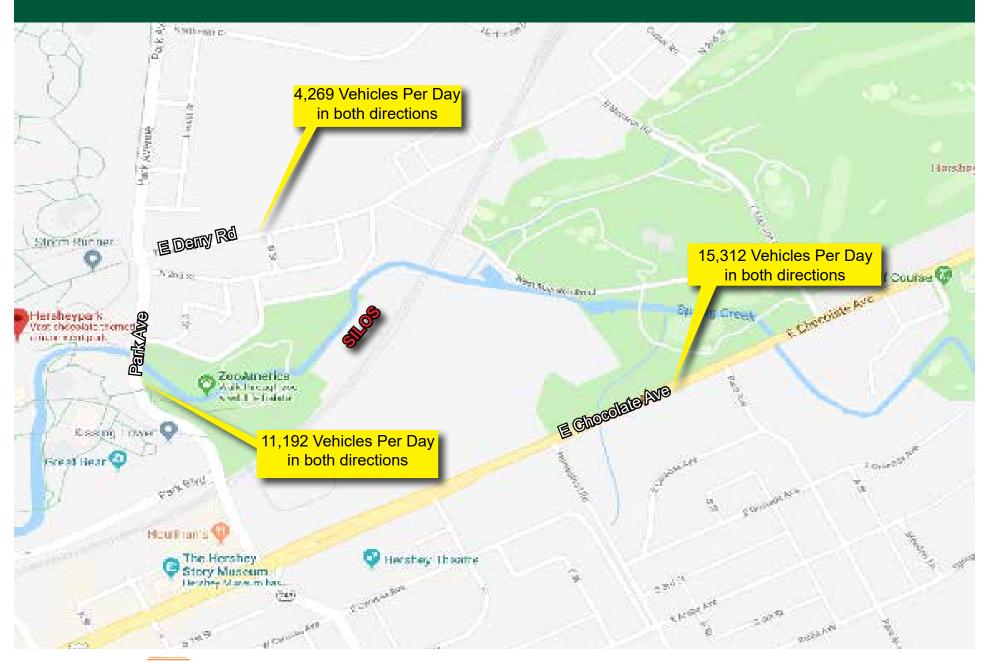

Motels, Offices, and some forms of dwelling.

**TRAFFIC COUNTS:** Chocolate Ave: 15,312 vehicles per day in both directions

Park Ave: 11,192 vehicles per day in both directions

E Derry Road: 4,269 vehicles per day in both directions