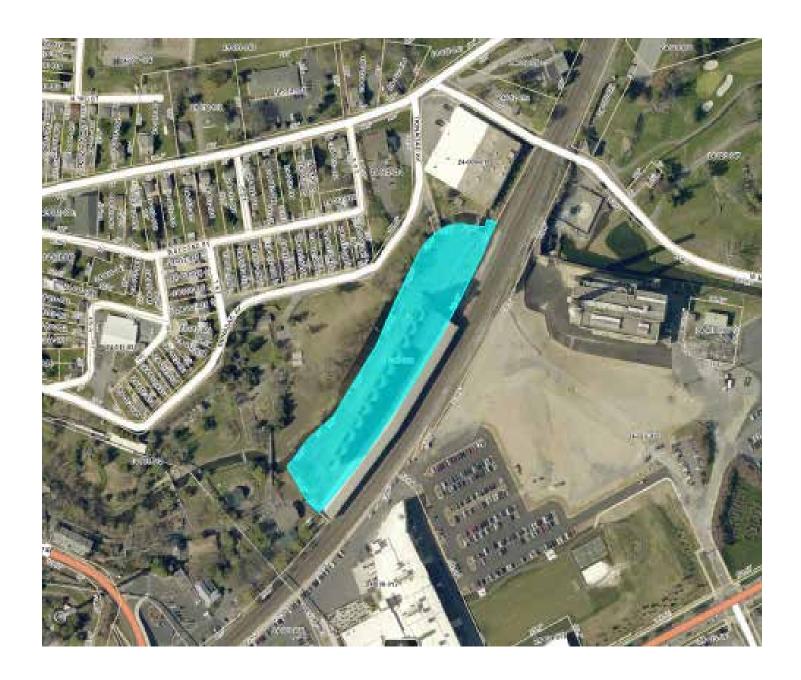

NUMBER OF SILOS: 24

**RESIDENTIAL UNITS:** Approx. 80 (Avg. size: 1,600 Sq. Ft. condos or apartments)

HOTEL ROOMS: Approx. 160

**PARKING CAPACITY:** 485 spaces (in parking garage)

**PRICE:** \$1,000,000