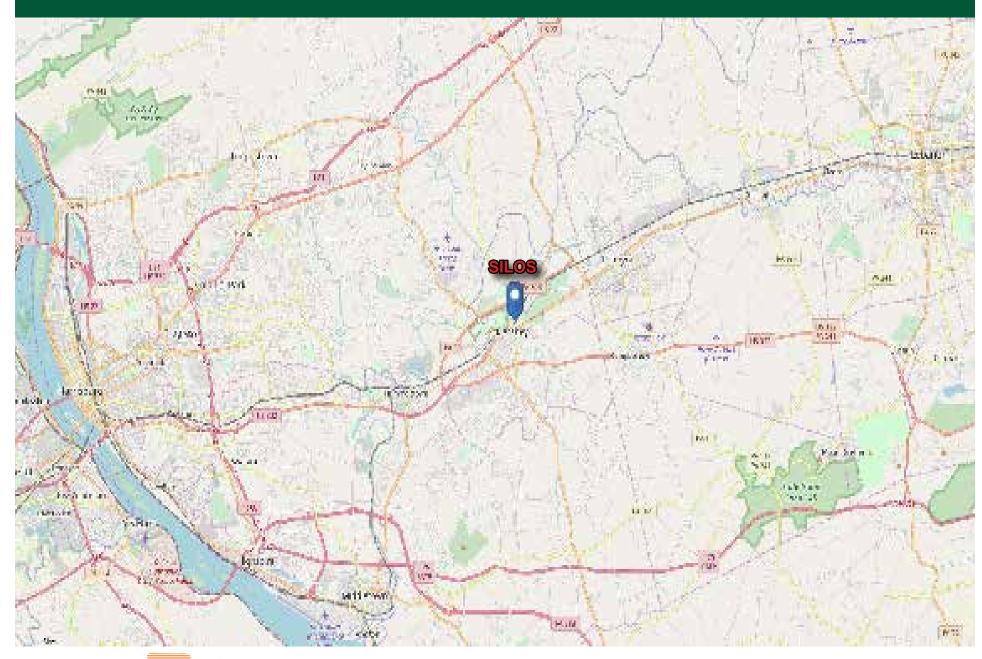

both directions

Park Ave: 11,192 vehicles per day in both directions

E Derry Road: 4,269 vehicles per day in both directions

 DEMOGRAPHICS:
 1 Mile
 3 Mile
 5 Mile

 Population
 4,100
 25,874
 65,337

Households 1,762 10,353 26,109
Household Income \$60,131 \$67,795 \$73,929

**BUILDING SIZE:** ± 111,731 Sq. Ft.

**LOT SIZE:** ± 2.57 Acres

NUMBER OF SILOS: 24

**RESIDENTIAL UNITS:** Approx. 80 (Avg. size: 1,600 Sq. Ft. condos or apartments)

HOTEL ROOMS: Approx. 160

**PARKING CAPACITY:** 485 spaces (in parking garage)

**PRICE:** \$1,000,000

### **AERIAL MAP**



## **SURROUNDING ATTRACTIONS**



### **PROFILE**



### SITE PLAN/PARKING



### **FLOOR PLANS - R1 OPTION**



### **FLOOR PLANS - R2 OPTION**



U.S. COMMERCIAL REALTY

# **EXTERIOR PHOTOS**













# **LOCAL MAP**



### **REGIONAL MAP**



# **ZONING MAP**



## **ZONING ORDINANCE**

#### § 225-315 Hershey Mixed Use

#### Table 28: Hershey Mixed Use Usos [Amended 11/14/2017 by Ord. No. 882]

| Residential Uses