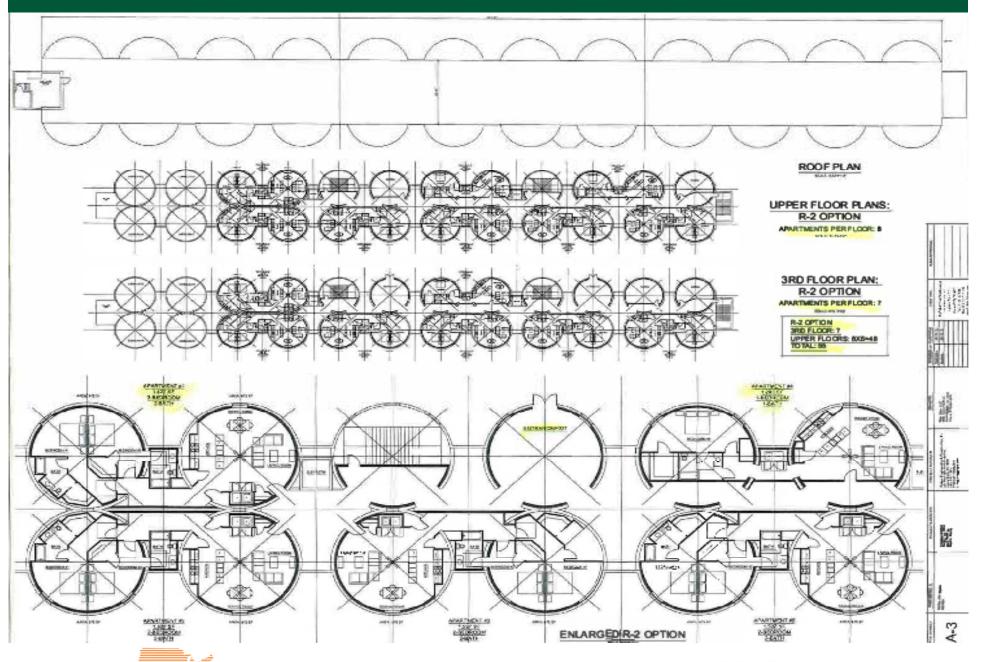

s of dwelling.

**TRAFFIC COUNTS:** Chocolate Ave: 15,312 vehicles per day in both directions

Park Ave: 11,192 vehicles per day in both directions

E Derry Road: 4,269 vehicles per day in both directions

 DEMOGRAPHICS:
 1 Mile
 3 Mile
 5 Mile

 Population
 4,100
 25,874
 65,337

Households 1,762 10,353 26,109
Household Income \$60,131 \$67,795 \$73,929

**BUILDING SIZE:** ± 111,731 Sq. Ft.

**LOT SIZE:** ± 2.57 Acres

NUMBER OF SILOS: 24

**RESIDENTIAL UNITS:** Approx. 80 (Avg. size: 1,600 Sq. Ft. condos or apartments)

HOTEL ROOMS: Approx. 160

**PARKING CAPACITY:** 485 spaces (in parking garage)

**PRICE:** \$1,000,000

### **AERIAL MAP**



## **SURROUNDING ATTRACTIONS**



### **PROFILE**



### SITE PLAN/PARKING



### **FLOOR PLANS - R1 OPTION**



### **FLOOR PLANS - R2 OPTION**



U.S. COMMERCIAL REALTY

# **EXTERIOR PHOTOS**













# **LOCAL MAP**



### **REGIONAL MAP**



# **ZONING MAP**



## **ZONING ORDINANCE**

#### § 225-315 Hershey Mixed Use

#### Table 28: Hershey Mixed Use Usos [Amended 11/14/2017 by Ord. No. 882]

| Residential Uses