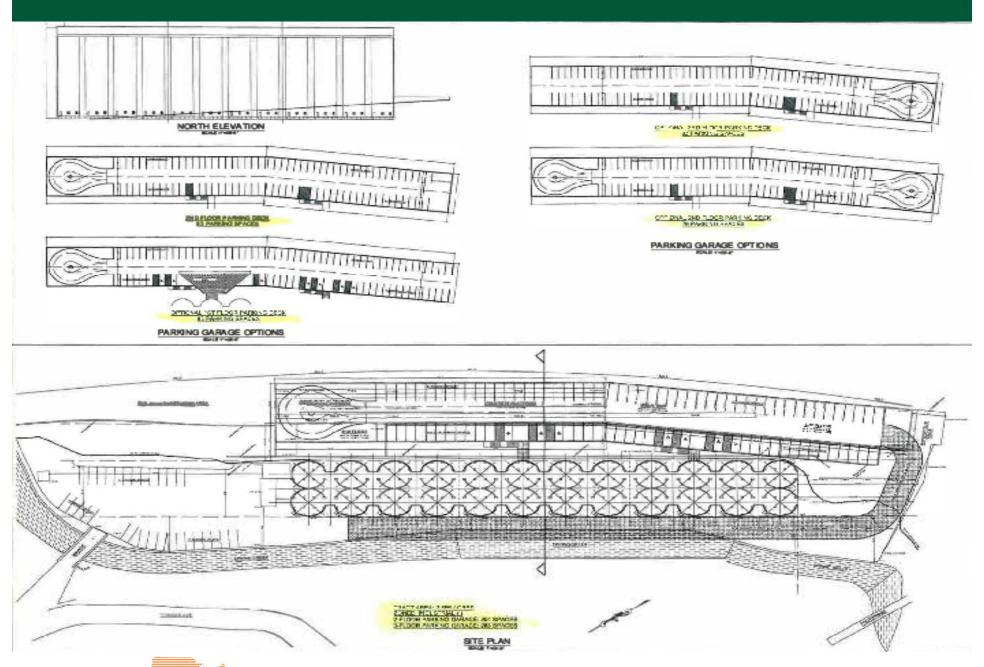

restrictions. Uses include Hotels and

Motels, Offices, and some forms of dwelling.

**TRAFFIC COUNTS:** Chocolate Ave: 15,312 vehicles per day in both directions

Park Ave: 11,192 vehicles per day in both directions

E Derry Road: 4,269 vehicles per day in both directions

 DEMOGRAPHICS:
 1 Mile
 3 Mile
 5 Mile

 Population
 4,100
 25,874
 65,337

Households 1,762 10,353 26,109
Household Income \$60,131 \$67,795 \$73,929

**BUILDING SIZE:** ± 111,731 Sq. Ft.

**LOT SIZE:** ± 2.57 Acres

NUMBER OF SILOS: 24

**RESIDENTIAL UNITS:** Approx. 80 (Avg. size: 1,600 Sq. Ft. condos or apartments)

HOTEL ROOMS: Approx. 160

**PARKING CAPACITY:** 485 spaces (in parking garage)

**PRICE:** \$1,000,000

### **AERIAL MAP**



## **SURROUNDING ATTRACTIONS**



### **PROFILE**



### SITE PLAN/PARKING



### **FLOOR PLANS - R1 OPTION**



### **FLOOR PLANS - R2 OPTION**



U.S. COMMERCIAL REALTY

# **EXTERIOR PHOTOS**













# **LOCAL MAP**



### **REGIONAL MAP**



# **ZONING MAP**



## **ZONING ORDINANCE**

#### § 225-315 Hershey Mixed Use

#### Table 28: Hershey Mixed Use Usos [Amended 11/14/2017 by Ord. No. 882]

| Residential Uses