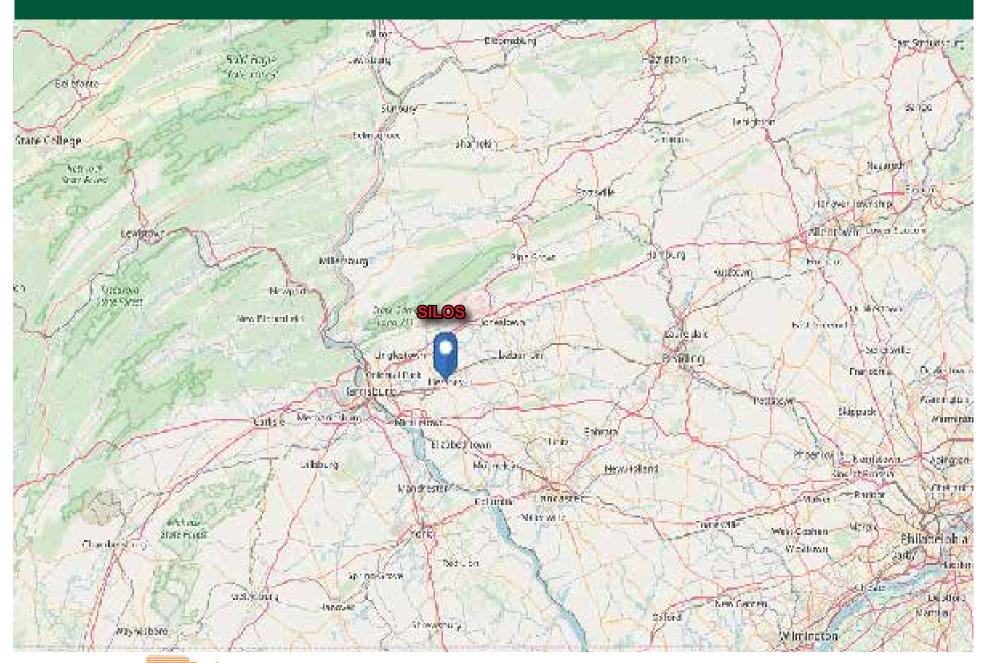

e: 11,192 vehicles per day in both directions

E Derry Road: 4,269 vehicles per day in both directions

 DEMOGRAPHICS:
 1 Mile
 3 Mile
 5 Mile

 Population
 4,100
 25,874
 65,337

Households 1,762 10,353 26,109
Household Income \$60,131 \$67,795 \$73,929

**BUILDING SIZE:** ± 111,731 Sq. Ft.

**LOT SIZE:** ± 2.57 Acres

NUMBER OF SILOS: 24

**RESIDENTIAL UNITS:** Approx. 80 (Avg. size: 1,600 Sq. Ft. condos or apartments)

HOTEL ROOMS: Approx. 160

**PARKING CAPACITY:** 485 spaces (in parking garage)

**PRICE:** \$1,000,000

### **AERIAL MAP**



## **SURROUNDING ATTRACTIONS**



### **PROFILE**



### SITE PLAN/PARKING



### **FLOOR PLANS - R1 OPTION**



### **FLOOR PLANS - R2 OPTION**



U.S. COMMERCIAL REALTY

# **EXTERIOR PHOTOS**













# **LOCAL MAP**



### **REGIONAL MAP**



# **ZONING MAP**



## **ZONING ORDINANCE**

#### § 225-315 Hershey Mixed Use

#### Table 28: Hershey Mixed Use Usos [Amended 11/14/2017 by Ord. No. 882]

| Residential Uses