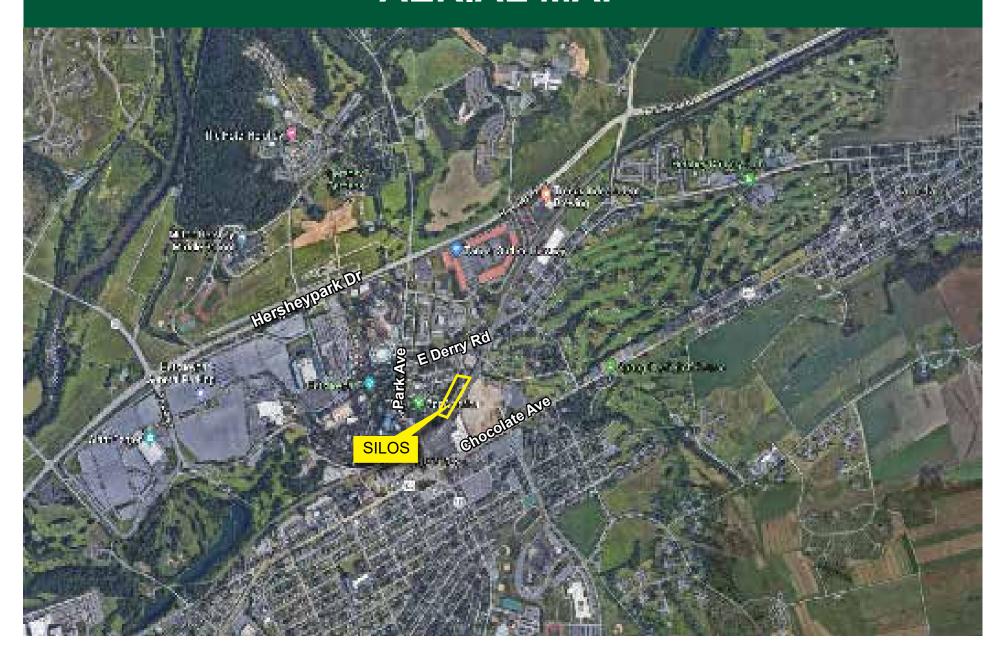

: Hershey Mixed Use with Downtown Core Overlay (O9) -

Multiple uses with some restrictions. Uses include Hotels and

Motels, Offices, and some forms of dwelling.

**TRAFFIC COUNTS:** Chocolate Ave: 15,312 vehicles per day in both directions

Park Ave: 11,192 vehicles per day in both directions

E Derry Road: 4,269 vehicles per day in both directions

 DEMOGRAPHICS:
 1 Mile
 3 Mile
 5 Mile

 Population
 4,100
 25,874
 65,337

Households 1,762 10,353 26,109
Household Income \$60,131 \$67,795 \$73,929

**BUILDING SIZE:** ± 111,731 Sq. Ft.

**LOT SIZE:** ± 2.57 Acres

NUMBER OF SILOS: 24

**RESIDENTIAL UNITS:** Approx. 80 (Avg. size: 1,600 Sq. Ft. condos or apartments)

HOTEL ROOMS: Approx. 160

**PARKING CAPACITY:** 485 spaces (in parking garage)

**PRICE:** \$1,000,000

### **AERIAL MAP**



## **SURROUNDING ATTRACTIONS**



### **PROFILE**



### SITE PLAN/PARKING



### **FLOOR PLANS - R1 OPTION**



### **FLOOR PLANS - R2 OPTION**



U.S. COMMERCIAL REALTY

# **EXTERIOR PHOTOS**













# **LOCAL MAP**



### **REGIONAL MAP**



# **ZONING MAP**



## **ZONING ORDINANCE**

#### § 225-315 Hershey Mixed Use

#### Table 28: Hershey Mixed Use Usos [Amended 11/14/2017 by Ord. No. 882]

| Residential Uses