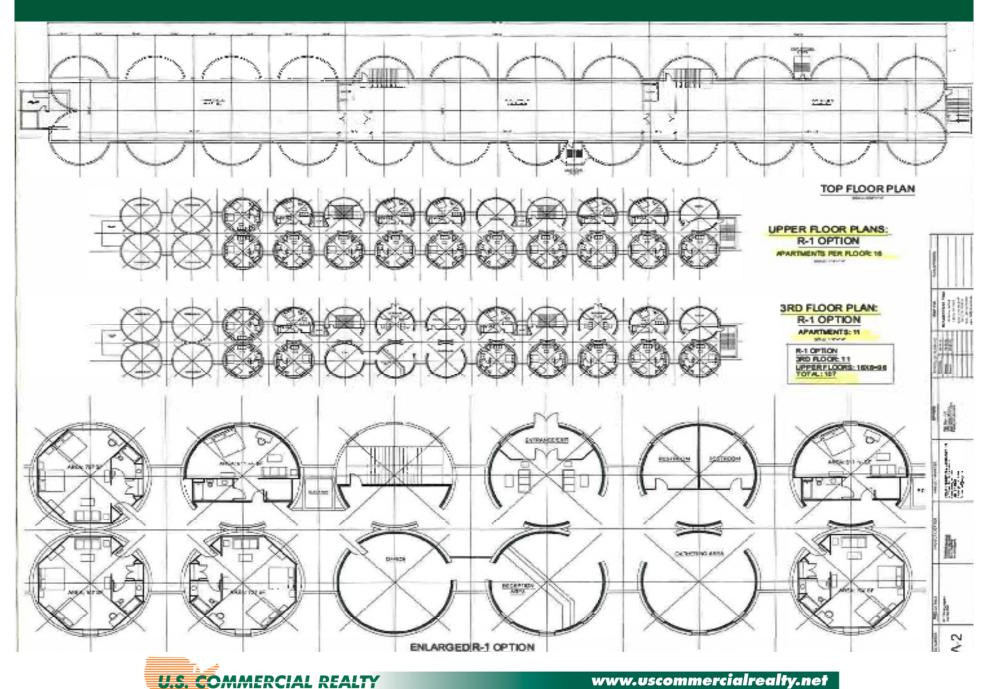

and

Motels, Offices, and some forms of dwelling.

**TRAFFIC COUNTS:** Chocolate Ave: 15,312 vehicles per day in both directions

Park Ave: 11,192 vehicles per day in both directions

E Derry Road: 4,269 vehicles per day in both directions

 DEMOGRAPHICS:
 1 Mile
 3 Mile
 5 Mile

 Population
 4,100
 25,874
 65,337

Households 1,762 10,353 26,109
Household Income \$60,131 \$67,795 \$73,929

**BUILDING SIZE:** ± 111,731 Sq. Ft.

**LOT SIZE:** ± 2.57 Acres

NUMBER OF SILOS: 24

**RESIDENTIAL UNITS:** Approx. 80 (Avg. size: 1,600 Sq. Ft. condos or apartments)

HOTEL ROOMS: Approx. 160

**PARKING CAPACITY:** 485 spaces (in parking garage)

**PRICE:** \$1,000,000

### **AERIAL MAP**



## **SURROUNDING ATTRACTIONS**



### **PROFILE**



### SITE PLAN/PARKING



### **FLOOR PLANS - R1 OPTION**



### **FLOOR PLANS - R2 OPTION**



U.S. COMMERCIAL REALTY

# **EXTERIOR PHOTOS**













# **LOCAL MAP**



### **REGIONAL MAP**



# **ZONING MAP**



## **ZONING ORDINANCE**

#### § 225-315 Hershey Mixed Use

#### Table 28: Hershey Mixed Use Usos [Amended 11/14/2017 by Ord. No. 882]

| Residential Uses