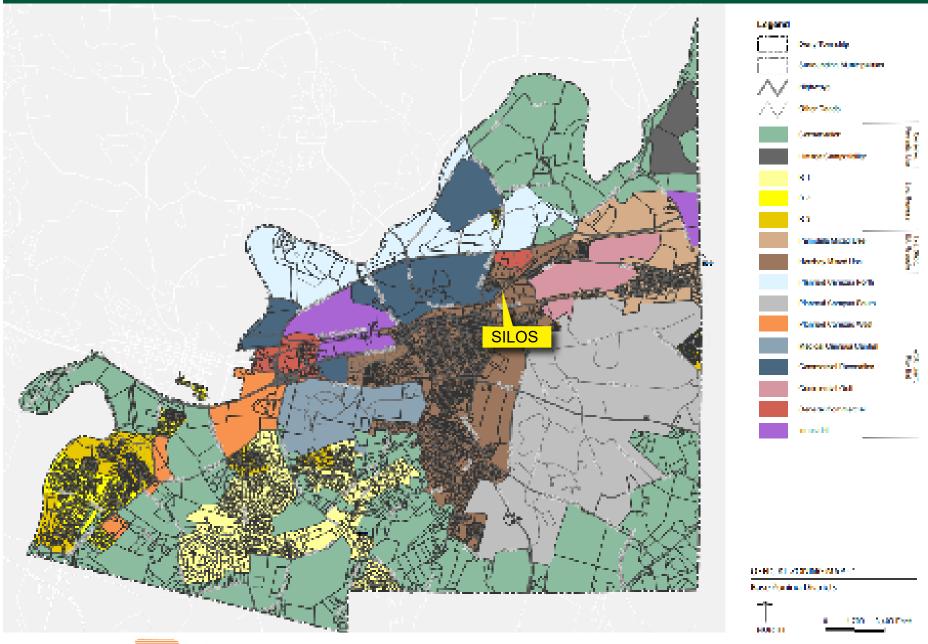

er day in both directions

E Derry Road: 4,269 vehicles per day in both directions

 DEMOGRAPHICS:
 1 Mile
 3 Mile
 5 Mile

 Population
 4,100
 25,874
 65,337

Households 1,762 10,353 26,109
Household Income \$60,131 \$67,795 \$73,929

**BUILDING SIZE:** ± 111,731 Sq. Ft.

**LOT SIZE:** ± 2.57 Acres

NUMBER OF SILOS: 24

**RESIDENTIAL UNITS:** Approx. 80 (Avg. size: 1,600 Sq. Ft. condos or apartments)

HOTEL ROOMS: Approx. 160

**PARKING CAPACITY:** 485 spaces (in parking garage)

**PRICE:** \$1,000,000

### **AERIAL MAP**



## **SURROUNDING ATTRACTIONS**



### **PROFILE**



### SITE PLAN/PARKING



### **FLOOR PLANS - R1 OPTION**



### **FLOOR PLANS - R2 OPTION**



U.S. COMMERCIAL REALTY

# **EXTERIOR PHOTOS**













# **LOCAL MAP**



### **REGIONAL MAP**



# **ZONING MAP**



## **ZONING ORDINANCE**

#### § 225-315 Hershey Mixed Use

#### Table 28: Hershey Mixed Use Usos [Amended 11/14/2017 by Ord. No. 882]

| Residential Uses