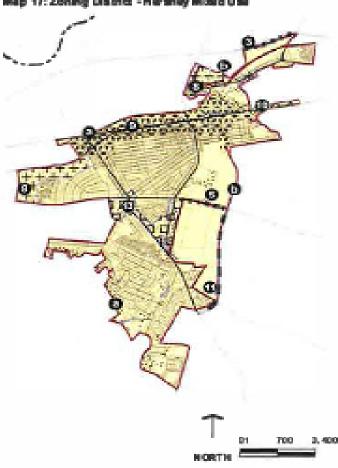

eas                                                         | -                   |          |
| Miscellaneous                                                                      |                     |          |
| Afforascie Housing Density Dollan.                                                 | С                   | §901.49  |
| Fo eatry                                                                           | 2                   |          |
| Uses similar to specified permitted risks                                          | Ü                   | \$501.40 |
| Unique Buildings                                                                   | r:                  | 550174   |

### **ZONING ORDINANCE**

#### § 225315 Hershey Mixed Use

Map 17: Zoning District - Hershey Mixed Use



#### Overbaye

#### **Concornation** Overdays.







### Downtown Core





#### Approval Areas





Figure 12: Hershey Mixed Use Lot Dimensional Diagram



Table 29: Herahey Mixed Use Dimensions Persended 11-14-2017 by Ord.No. 682; 7-10-2018 by Ord. No. 7847

| sy cord. W