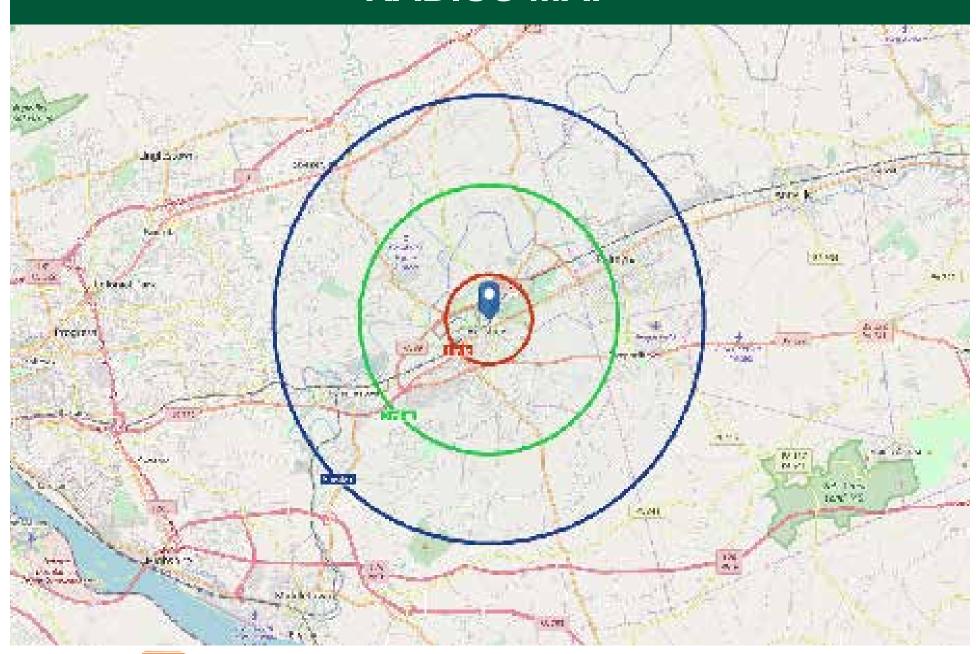

 DEMOGRAPHICS:
 1 Mile
 3 Mile
 5 Mile

 Population
 4,100
 25,874
 65,337

Households 1,762 10,353 26,109
Household Income \$60,131 \$67,795 \$73,929

**BUILDING SIZE:** ± 111,731 Sq. Ft.

**LOT SIZE:** ± 2.57 Acres

### **REGIONAL MAP**