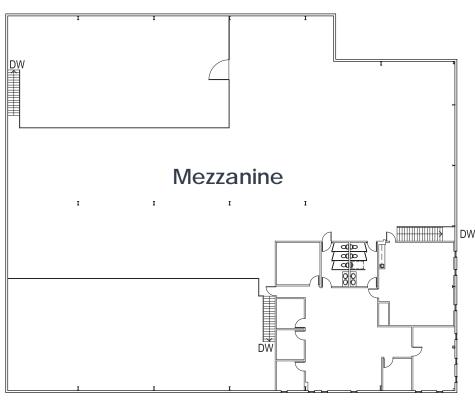

#### PROPERTY HIGHLIGHTS

- Suite 819: ±29,847 SF | \$10.00 NNN (11,832 SF Mezzanine, 18,014 SF Floor Plate)
- Suite 823: ±8,246 SF | \$10.00 NNN
- Excellent retail frontage
- Built-to-suit
- Generous T.I. allowance for qualified tenants & terms
- 1-10'x12' grade level
- 1-10'x12' dock high truckwell
- 400 amps, 3 phase, 277/480v
- 100% sprinklered
- 20' clear height & 10' mezzanine
- Gas heat
- Insulated roof
- 4/1,000 SF parking ratio