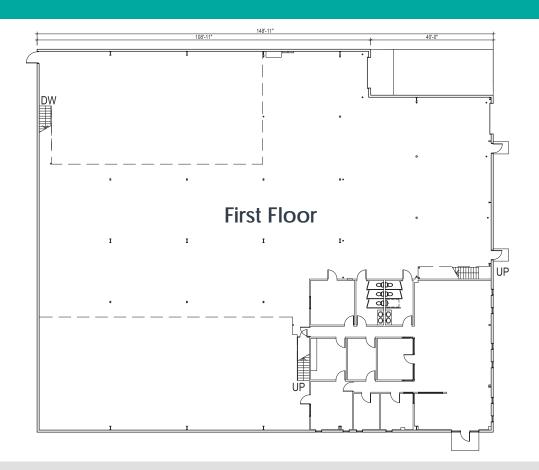

#### PROPERTY HIGHLIGHTS

- Suite 819: ±29,847 SF | \$10.00 NNN (11,832 SF Mezzanine, 18,014 SF Floor Plate)
- Suite 823: ±8,246 SF | \$10.00 NNN
- Excellent retail frontage
- Built-to-suit
- Generous T.I. allowance for qualified tenants & terms
- 1-10'x12' grade level
- 1-10'x12' dock high truckwell
- 400 amps, 3 phase, 277/480v
- 100% sprinklered
- 20' clear height & 10' mezzanine
- Gas heat
- Insulated roof
- 4/1,000 SF parking ratio