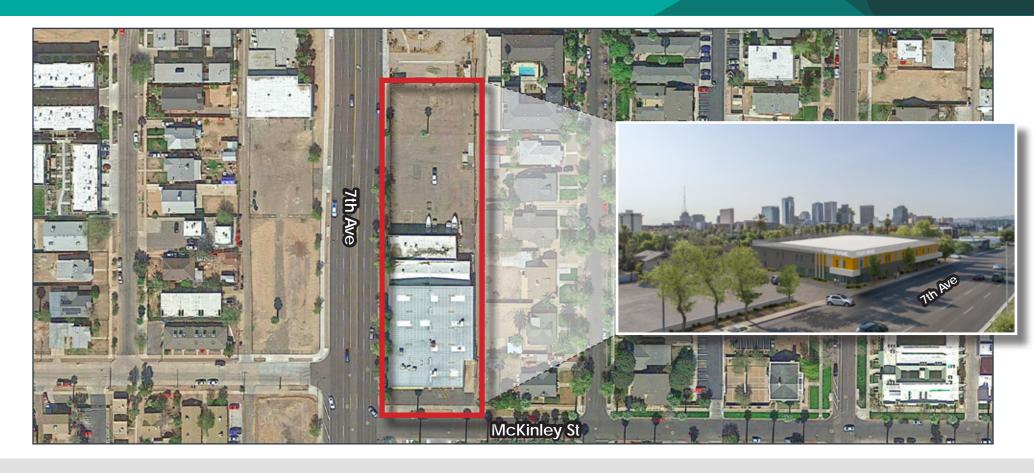

# FOR LEASE | 819 N. 7th Ave Office/Retail in Downtown Phoenix

S/Southeast Corner of 7th Avenue & Roosevelt Street