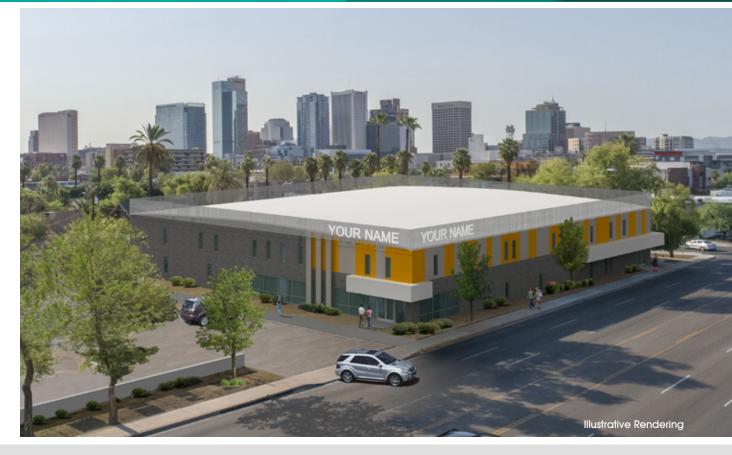

# FOR LEASE | 819 N. 7th Ave Office/Retail in Downtown Phoenix

S/Southeast Corner of 7th Avenue & Roosevelt Street

#### PROPERTY HIGHLIGHTS

- Suite 819: ±29,847 SF | \$10.00 NNN (11,832 SF Mezzanine, 18,014 SF Floor Plate)
- Suite 823: ±8,246 SF | \$10.00 NNN
- Excellent retail frontage
- Built-to-suit
- Generous T.I. allowance for qualified tenants & terms
- 1-10'x12' grade level
- 1-10'x12' dock high truckwell
- 400 amps, 3 phase, 277/480v
- 100% sprinklered
- 20' clear height & 10' mezzanine
- Gas heat
- Insulated roof
- 4/1,000 SF parking ratio