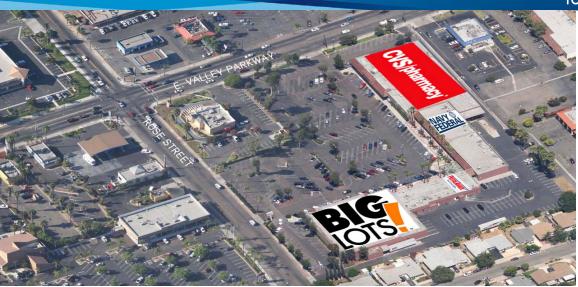

#### Property / Area Description

- » Located at signalized E. Valley Pkwy & Rose St intersection
- » Monument and building signage available
- » Retail suites available from 960 SF to 1,100 SF

| Demographics                  | 1.0 Mile Ring | 3.0 Mile Ring | 5.0 Mile Ring |
|-------------------------------|---------------|---------------|---------------|
| 2009 Population               | 34,724        | 116,015       | 169,56        |
| 2009 Average Household Income | \$59,830      | \$68,060      | \$77,056      |