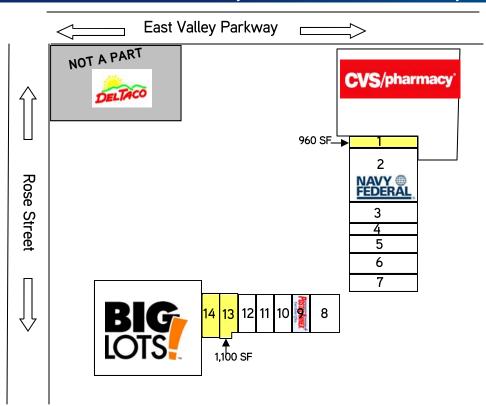

### Escondido Town & Country > Site Plan & Availability

| ID | SUITE # | TENANT                    | SQUARE FEET | AVAILABLE |
|----|---------|---------------------------|-------------|-----------|
| 1  | 1663    | AVAILABLE                 | 960         | ☐ LEASED  |
| 2  | 1655    | Navy Federal Credit Union | 5,280       | _         |
| 3  | 1651    | Galaxy Shoe               | 1,200       |           |
| 4  | 1649    | Galaxy Shoe               | 960         |           |
| 5  | 1657    | Dentist                   | 960         |           |
| 6  | 1643    | Kiday Spa                 | 2,160       |           |
| 7  | 1641    | Laundry                   | 1,800       |           |
| 8  | 1639    | Restaurant                | 2,000       |           |
| 9  | 1637    | Postal Annex              | 750         |           |
| 10 | 1635    | Nice Cut                  | 750         |           |
| 11 | 1633    | Nail Salon                | 750         |           |
| 12 | 1631    | Vitamins                  | 960         |           |
| 13 | 1629    | AVAILABLE                 | 1,100       |           |
| 14 | 1627    | AVAILABLE                 | 1,100       |           |