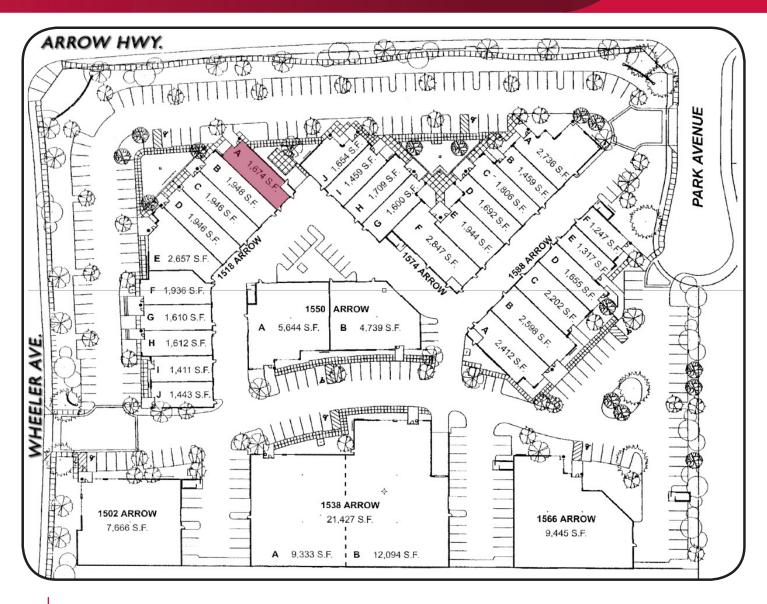

### PRICELAND LA VERNE COMMERCE CENTER

1502-1588 Arrow Hwy., La Verne, CA

| AVAILABLE UNITS |            |                                    |             |          |
|-----------------|------------|------------------------------------|-------------|----------|
| Address         | Unit Type  | Comments                           | Square Feet | Rate per |
|                 | NoEx       |                                    | 702         | Sq. Ft.  |
| 1518 Arrow Hwy. | Industrial | Reception Area, One Private Office | 1,674       | \$0.95   |
| Unit A          |            | and Warehouse                      |             |          |