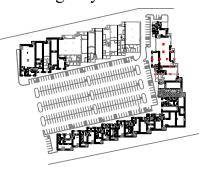

---------|----------------|----------|-----------|---------------|----------------|
| 658-660      | 5,790 SF       | 3,463 SF | 2,327 SF  | 1 shared dock | Now            |
| 660          | 2,810 SF       | 2,654 SF | 156 SF    | 1 shared dock | Now            |





# **Westview Bus Ctr South**

622-676 Mendelssohn Ave, Golden Valley, MN

#### Suite 658-660



### Total Footage Breakdown:

Office = 3,244 Sq. Ft.
Shared Restroom = 219 Sq. Ft.
Whse = 2,025 Sq. Ft.
Shared Dock = 302 Sq. Ft.
Total = 5,790 Sq. Ft.

## Building Key:





# **Westview Bus Ctr South**

622-676 Mendelssohn Ave, Golden Valley, MN

### Suite 660



### Square Footage Breakdown:

Office = 2,546 Sq. Ft.
Shared Restroom = 108 Sq. Ft.
Whse = 0 Sq. Ft.
Shared Dock = 156 Sq. Ft.
Total = 2,810 Sq. Ft.

### Building Key: