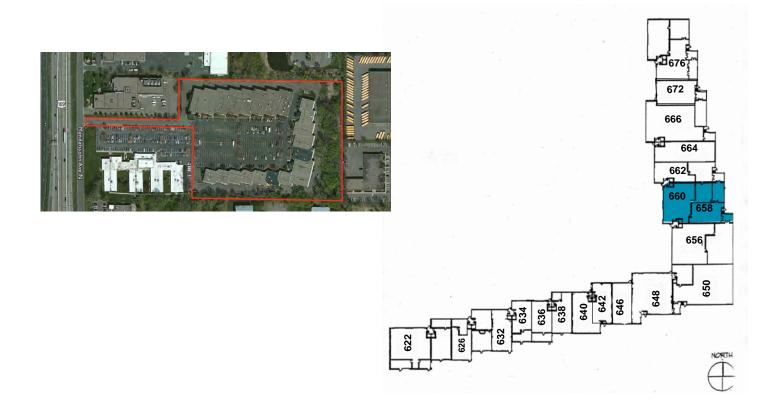

### **Space Available**

Year Built

Clear Height

| Suite Number | Square Footage | Office   | Warehouse | Loading       | Date Available |
|--------------|----------------|----------|-----------|---------------|----------------|
| 658-660      | 5,790 SF       | 3,463 SF | 2,327 SF  | 1 shared dock | Now            |
| 660          | 2,810 SF       | 2,654 SF | 156 SF    | 1 shared dock | Now            |

#### Suite 658-660

## Building Key:

### Suite 660

### Building Key: