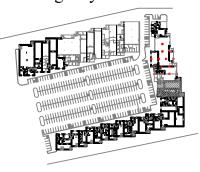

ng Size** 62,473 sf **Lease Rates** \$9.50 psf office

\$4.75 psf warehouse

**2019 Est. Tax/CAM** \$3.73 psf total

### **Space Available**

Year Built

Clear Height

| Suite Number | Square Footage | Office   | Warehouse | Loading       | Date Available |
|--------------|----------------|----------|-----------|---------------|----------------|
| 658-660      | 5,790 SF       | 3,463 SF | 2,327 SF  | 1 shared dock | Now            |
| 660          | 2,810 SF       | 2,654 SF | 156 SF    | 1 shared dock | Now            |





# **Westview Bus Ctr South**

622-676 Mendelssohn Ave, Golden Valley, MN

#### Suite 658-660



### Total Footage Breakdown:

Office = 3,244 Sq. Ft.
Shared Restroom = 219 Sq. Ft.
Whse = 2,025 Sq. Ft.
Shared Dock = 302 Sq. Ft.
Total = 5,790 Sq. Ft.

## Building Key:





# **Westview Bus Ctr South**

622-676 Mendelssohn Ave, Golden Valley, MN

### Suite 660



### Square Footage Breakdown:

Office = 2,546 Sq. Ft.
Shared Restroom = 108 Sq. Ft.
Whse = 0 Sq. Ft.
Shared Dock = 156 Sq. Ft.
Total = 2,810 Sq. Ft.

### Building Key: