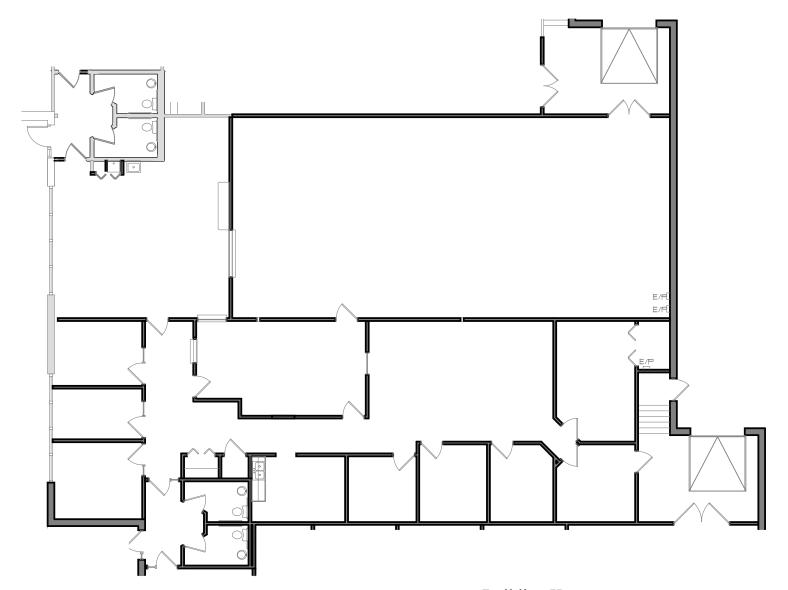

#### Suite 658-660

### Total Footage Breakdown:

Office = 3,244 Sq. Ft.
Shared Restroom = 219 Sq. Ft.
Whse = 2,025 Sq. Ft.
Shared Dock = 302 Sq. Ft.
Total = 5,790 Sq. Ft.

## Building Key: