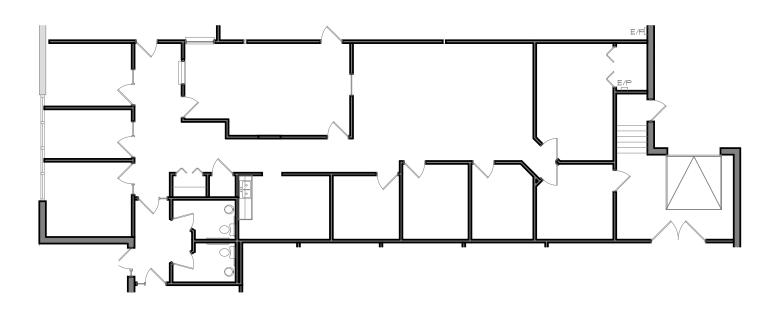

#### Suite 658-660

### Total Footage Breakdown:

Office = 3,244 Sq. Ft.
Shared Restroom = 219 Sq. Ft.
Whse = 2,025 Sq. Ft.
Shared Dock = 302 Sq. Ft.
Total = 5,790 Sq. Ft.