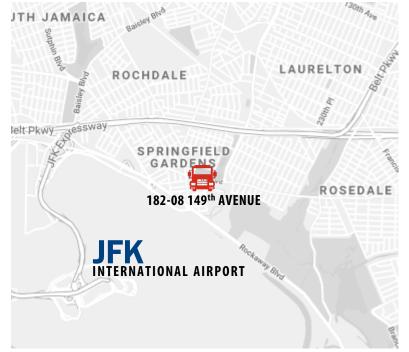

# 182-08 149th AVENUE

Warehouse for Lease in Jamaica, NY

## **Property Highlights:**

- Ideally located at JFK International Airport
- Reserved parking available
- Excellent signage
- Newly renovated
- Windowed offices
- Loading from two streets
- Warehouse view from mezzanine office area