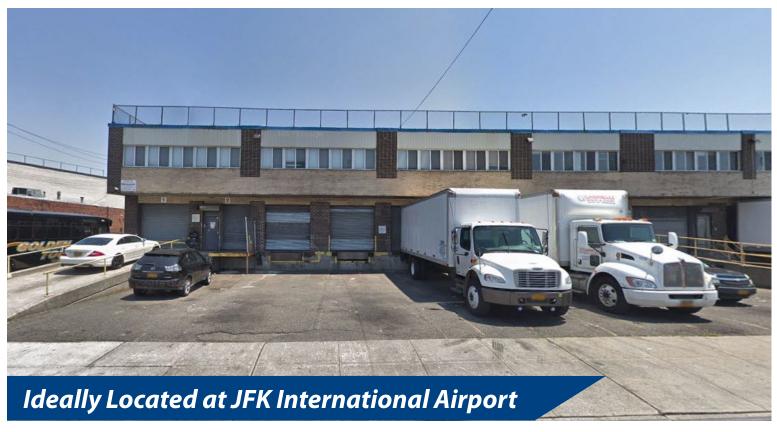

## **Property Highlights:**

- Ideally located at JFK International Airport
- Reserved parking available
- Excellent signage
- Newly renovated
- Windowed offices
- Loading from two streets
- Warehouse view from mezzanine office area