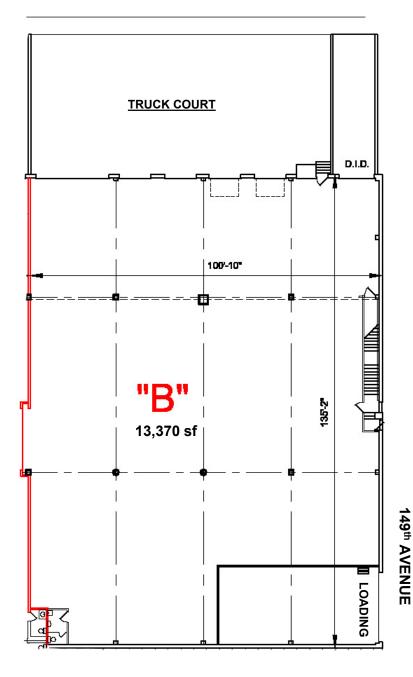

## **Property Information:**

**Total Available:** 17.028 sf

Warehouse: 13,370 sf

**Office:** 3.658 sf

Loading Docks: Six (6) off-street

Two (2) Interior

**Drive-Ins:** One (1)

Clear Height: 20'

### **Ground Floor Warehouse:**

#### 182nd STREET