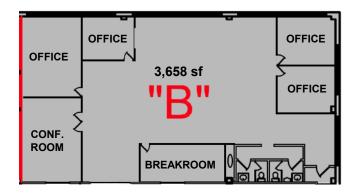

## **Property Information:**

**Total Available:** 17.028 sf

Warehouse: 13,370 sf

**Office:** 3.658 sf

Loading Docks: Six (6) off-street

Two (2) Interior

**Drive-Ins:** One (1)

Clear Height: 20'

## **Second Floor Office:**

For more information, please contact:

Reid J. Berch | Principal Joseph A. Lagano II | Senior Director

516.962.5393 516.962.5392 reid.berch@avisonyoung.com joseph.laganc

joseph.lagano@avisonyoung.com