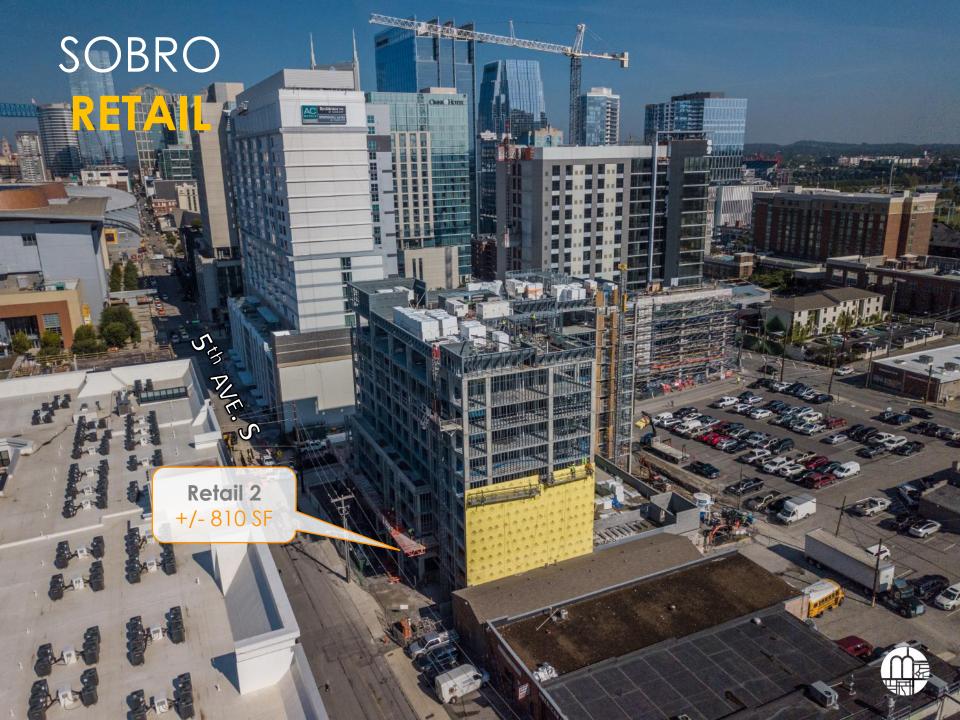

# PROPERTY **OVERVIEW**

- PRIME SOBRO RETAIL SPACE | Approximately 810 SF of street level space available on 5<sup>th</sup> Ave. S. near Peabody St.
- FROUND FLOOR OF 10-story HOTEL | 232 room dual brand TRU By Hilton and Home 2 Suites By Hilton.
- PLANNED HOTEL OPENING OF JUNE 2019 | Currently under construction. Hard hat tours available.
- PARKING GARAGE |
- **TANDUR INDIAN KITCHEN** | 1st Nashville location for this exciting chef drive fast casual concept.

The award winning Knoxville based development company Kana Hotel Group is pleased to bring a total of approximately 4,000 square feet of exclusive retail space to the thriving SoBro neighborhood of downtown Nashville. The space will occupy the first floor of a brand new 10-story, 232 room dual brand Tru By Hilton & Home 2 Suite By Hilton. Delivery is expected to be early 2019. Situated at the corner of 5<sup>th</sup> Ave. S and Peabody St. The property is also located within 2 blocks from Broadway, Bridgestone Arena, Country Music Hall of Fame and the Music City Convention Center. This prime location is perfect for a variety of retail uses.

## AREA OVERVIEW

- > DOWNTOWN SOBRO LOCATION | 4 blocks south of Music City USA's famed Broadway
- ➤ URBAN RETAIL SPACE | 810 square feet of street level retail space on 5<sup>th</sup> Ave. South
- ➤ **RECORD BREAKING TOURISM** | In 2017 Nashville hosted over 15.5 million visitors with over \$6.5M is visiting spending.
- > STRONG DAYTIME TRAFFIC | 53,230 day time employees within a 1 mile radius of the site, and 4.8 million square feet of office space.
- ➤ BRIDGESTONE AMERICA'S CORPORATE HEADQUARTERS | In 2017 Bridgestone relocated to their brand HQ which added an additional 2,000 employees just blocks away.
- NEAR ALMOST 7,000 HOTEL ROOMS | Within walking distance of 4,685 hotel rooms in the downtown core, with another 1,900 rooms under construction within a 1.5 mile walk.
- ➤ 1 BLOCK FROM MUSIC CITY CONVENTION CENTER | 1.2 million square foot iconic Music City Center, one of the most high traffic and desirable convention centers in the nation.
- SURROUNDED BY NASHVILLE'S DOWNTOWN ATTRACTIONS | Only blocks from Bridgestone Arena, Ryman Auditorium, Country Music Hall of Fame, Ascend Ampitheater and Nissan Stadium.