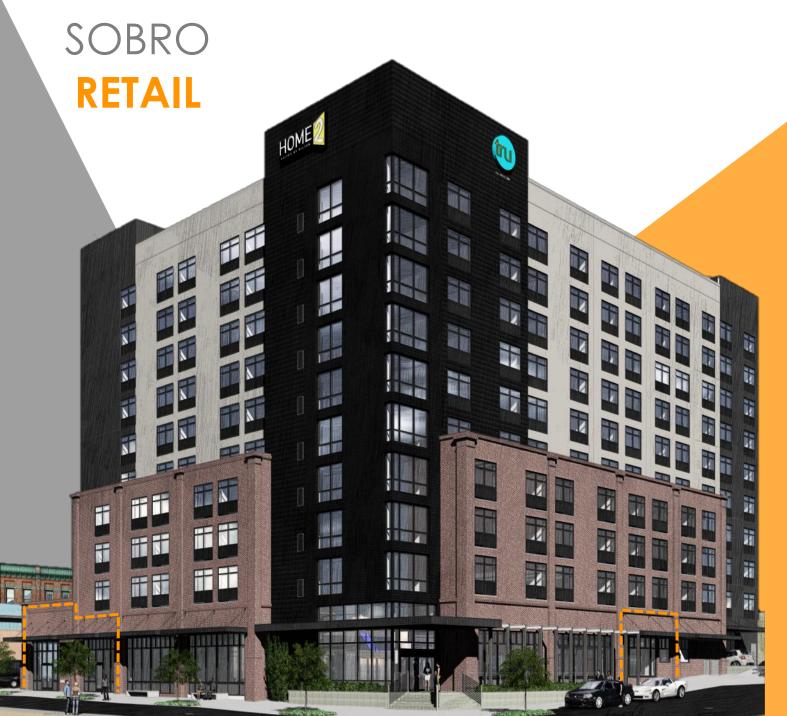

# PROPERTY **OVERVIEW**

- PRIME SOBRO RETAIL SPACE | Approximately 810 SF of street level space available on 5<sup>th</sup> Ave. S. near Peabody St.
- FROUND FLOOR OF 10-story HOTEL | 232 room dual brand TRU By Hilton and Home 2 Suites By Hilton.
- PLANNED HOTEL OPENING OF JUNE 2019 | Currently under construction. Hard hat tours available.
- PARKING GARAGE |
- **TANDUR INDIAN KITCHEN** | 1st Nashville location for this exciting chef drive fast casual concept.

The award winning Knoxville based development company Kana Hotel Group is pleased to bring a total of approximately 4,000 square feet of exclusive retail space to the thriving SoBro neighborhood of downtown Nashville. The space will occupy the first floor of a brand new 10-story, 232 room dual brand Tru By Hilton & Home 2 Suite By Hilton. Delivery is expected to be early 2019. Situated at the corner of 5<sup>th</sup> Ave. S and Peabody St. The property is also located within 2 blocks from Broadway, Bridgestone Arena, Country Music Hall of Fame and the Music City Convention Center. This prime location is perfect for a variety of retail uses.