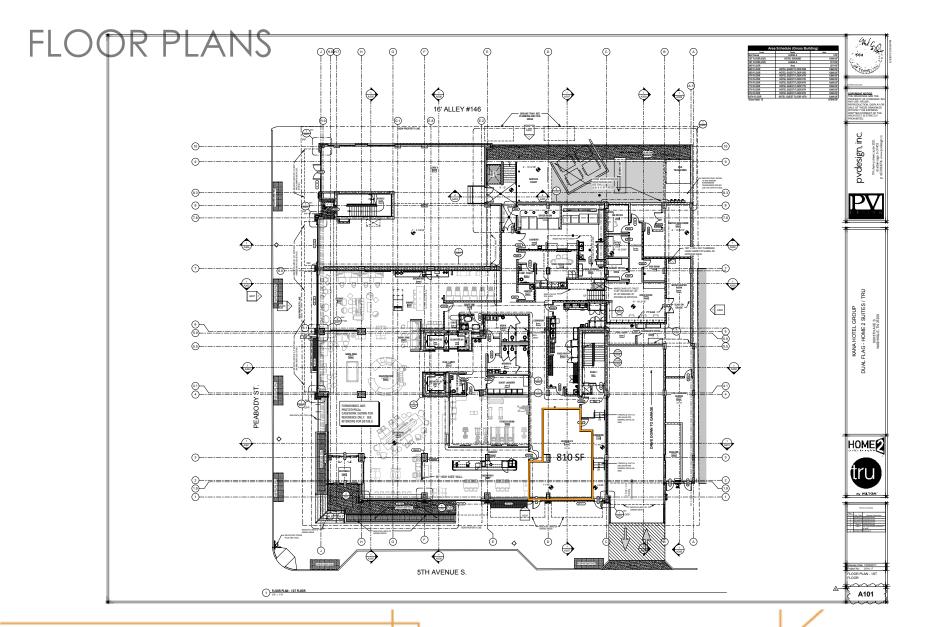

#### FLOOR PLANS

# PROPERTY **OVERVIEW**

- PRIME SOBRO RETAIL SPACE | Approximately 810 SF of street level space available on 5<sup>th</sup> Ave. S. near Peabody St.
- FROUND FLOOR OF 10-story HOTEL | 232 room dual brand TRU By Hilton and Home 2 Suites By Hilton.
- PLANNED HOTEL OPENING OF JUNE 2019 | Currently under construction. Hard hat tours available.
- PARKING GARAGE |
- **TANDUR INDIAN KITCHEN** | 1st Nashville location for this exciting chef drive fast casual concept.