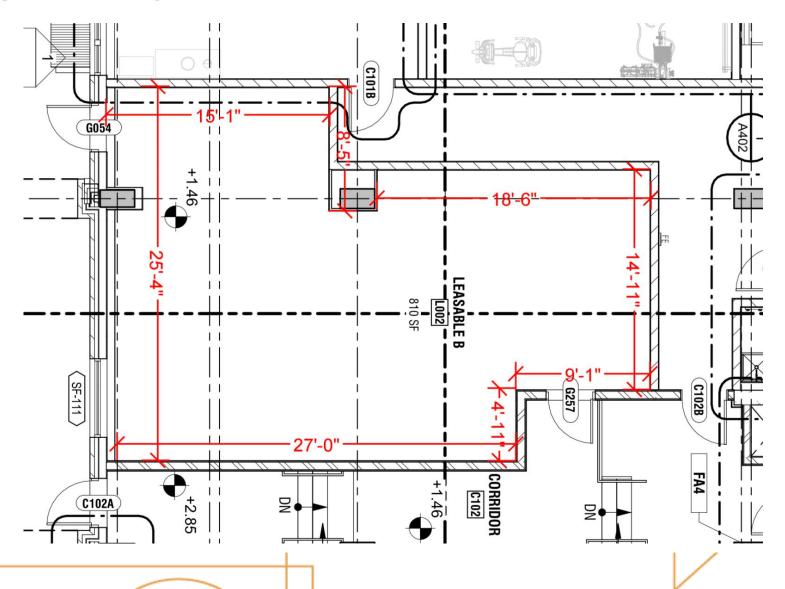

#### FLOOR PLANS

# PROPERTY **OVERVIEW**

- PRIME SOBRO RETAIL SPACE | Approximately 810 SF of street level space available on 5<sup>th</sup> Ave. S. near Peabody St.
- FROUND FLOOR OF 10-story HOTEL | 232 room dual brand TRU By Hilton and Home 2 Suites By Hilton.
- PLANNED HOTEL OPENING OF JUNE 2019 | Currently under construction. Hard hat tours available.
- PARKING GARAGE |
- **TANDUR INDIAN KITCHEN** | 1st Nashville location for this exciting chef drive fast casual concept.