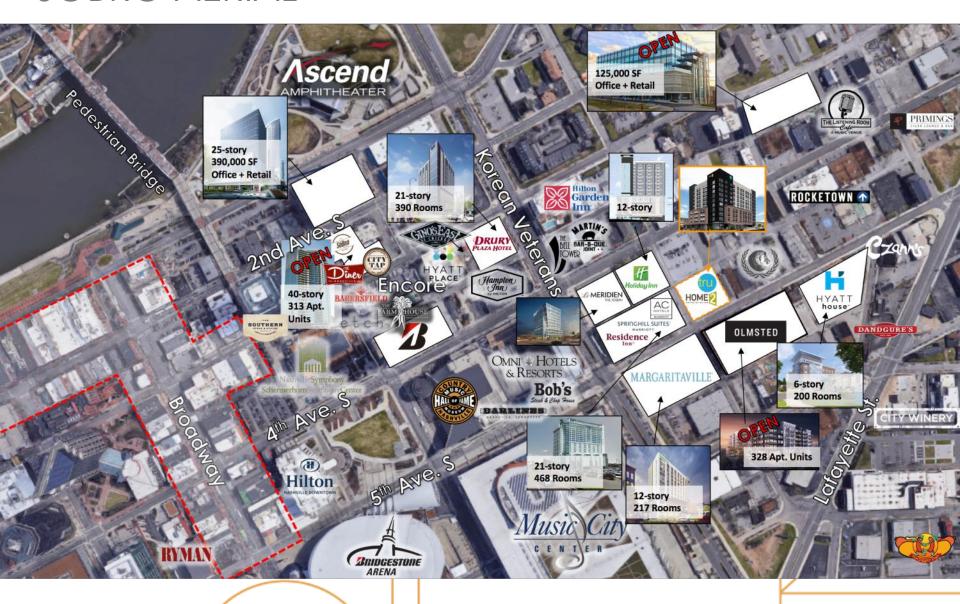

## AREA OVERVIEW

- > DOWNTOWN SOBRO LOCATION | 4 blocks south of Music City USA's famed Broadway
- ➤ URBAN RETAIL SPACE | 810 square feet of street level retail space on 5<sup>th</sup> Ave. South
- ➤ **RECORD BREAKING TOURISM** | In 2017 Nashville hosted over 15.5 million visitors with over \$6.5M is visiting spending.
- > STRONG DAYTIME TRAFFIC | 53,230 day time employees within a 1 mile radius of the site, and 4.8 million square feet of office space.
- ➤ BRIDGESTONE AMERICA'S CORPORATE HEADQUARTERS | In 2017 Bridgestone relocated to their brand HQ which added an additional 2,000 employees just blocks away.
- NEAR ALMOST 7,000 HOTEL ROOMS | Within walking distance of 4,685 hotel rooms in the downtown core, with another 1,900 rooms under construction within a 1.5 mile walk.
- ➤ 1 BLOCK FROM MUSIC CITY CONVENTION CENTER | 1.2 million square foot iconic Music City Center, one of the most high traffic and desirable convention centers in the nation.
- SURROUNDED BY NASHVILLE'S DOWNTOWN ATTRACTIONS | Only blocks from Bridgestone Arena, Ryman Auditorium, Country Music Hall of Fame, Ascend Ampitheater and Nissan Stadium.

## SOBRO AERIAL