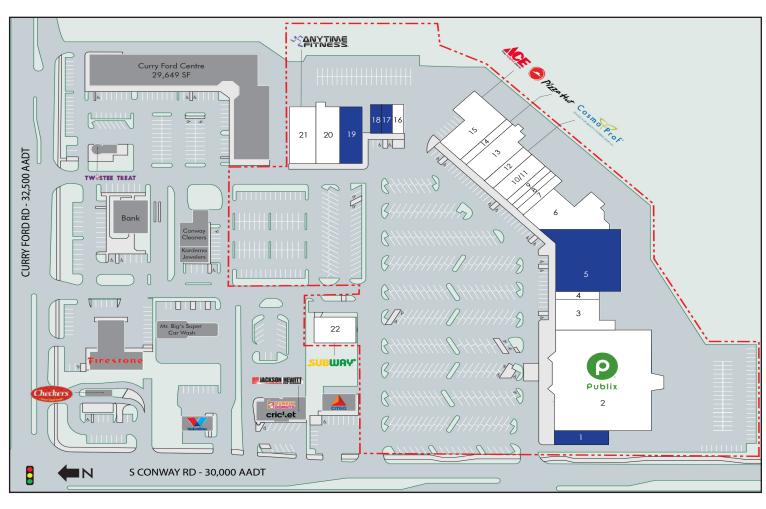

# Conway Plaza 4400 Curry Ford Road, Orlando, FL 32812

| Unit  | Tenant                    | SF     |
|-------|---------------------------|--------|
| 1     | AVAILABLE                 | 2,400  |
| 2     | Publix                    | 37,888 |
| 3-4   | Pet Supplies Plus         | 6,700  |
| 5     | AVAILABLE                 | 12,000 |
| 6     | Donato                    | 8,410  |
| 7     | Venus Nails & Spa         | 1,600  |
| 8     | Elite Barbers             | 1,200  |
| 9     | Hop Bo Chinese Restaurant | 1,600  |
| 10-11 | A+ Liquors                | 3,400  |
| 12    | Cosmoprof                 | 2,200  |
| 13    | Keke's Breakfast Cafe     | 5,682  |
| 14    | Pizza Hut                 | 1,500  |
| 15    | Ace Hardware              | 10,260 |

#### Unit Tenant SF Crystal Nails 1,200 16 17 **AVAILABLE** 1,200 18 **AVAILABLE** 1,200 19 **AVAILABLE** 5,100 20 Greenberg Dental 5,100 21 Anytime Fitness 6,015 22 Subway 3,050

Professionally Owned by: