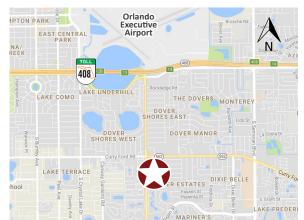

## Conway Plaza 4400 Curry Ford Road, Orlando, FL 32812

### Project Highlights

- Anchored by Publix Supermarket and Ace Hardware
- Situated in a busy commercial corridor approximately 3 miles • southeast of Downtown Orlando and less than a mile south of the interchange for SR 408/East-West Expressway
- Excellent visibility to a combined traffic count of 66,5000 vehicles per day . with immediate access from a signalized intersection
- Current spaces available range from 1,200 SF to 12,000 SF