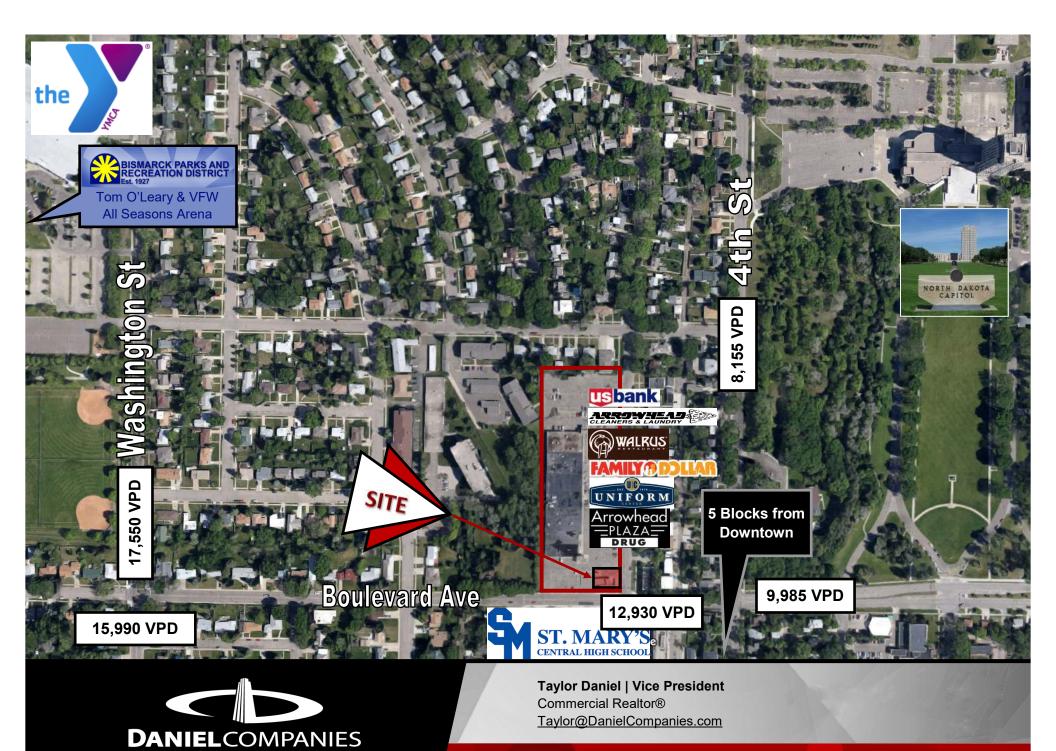

# Arrowhead Plaza Outlot

220 E Boulevard Ave - Bismarck, ND

1,568 sf - \$16.00 psf + Utilities and CAM

Taylor Daniel | Vice PresidentCommercial Realtor®Taylor@DanielCompanies.com

| Executive Summary for Lease |                                                                |
|-----------------------------|----------------------------------------------------------------|
| Address:                    | 220 E Boulevard Ave - Bismarck, ND                             |
| Property Name:              | Arrowhead Plaza Outlot                                         |
| Lease Term:                 | 5 Year Minimum                                                 |
| Approximate SF:             | 1,568 sf                                                       |
| Lease Rate:                 | \$16.00 psf + Utilities and CAM                                |
| Parking:                    | Ample surface parking                                          |
| Tenant Responsibilities     | Base rent, utilities, CAM, annual property taxes, and buildout |
| Landlord Responsibilities   | Building structure, roof, and building insurance               |
| Estimated CAM:              | .70¢ psf                                                       |
|                             |                                                                |

# \$16.00 psf / \$2,182 Mo. + Utilities

- Landlord will financially assist with improvements to shop floor and rooftop HVAC unit!
- Across street from St. Mary's Middle School
- 1 block away from State Capitol Grounds
- Blocks away from Downtown
- 12,930 VPD at 3rd & Boulevard intersection

# \$16.00 psf / \$2,182 Mo. + Utilities

- Landlord will financially assist with improvements to shop floor and rooftop HVAC unit!
- Across street from St. Mary's High School
- 1 block away from State Capitol Grounds
- Blocks away from Downtown
- 12,930 VPD at 3rd & Boulevard intersection