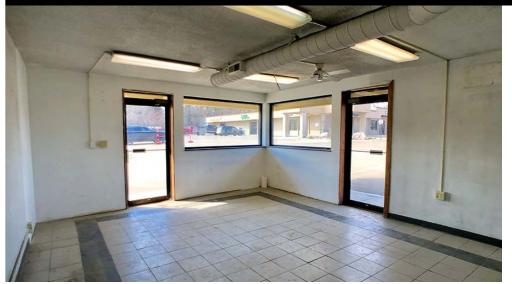

# Arrowhead Plaza Outlot

220 E Boulevard Ave - Bismarck, ND

1,568 sf - \$16.00 psf + Utilities and CAM

Taylor Daniel | Vice PresidentCommercial Realtor®Taylor@DanielCompanies.com

| Executive Summary for Lease |                                                                |
|-----------------------------|----------------------------------------------------------------|
| Address:                    | 220 E Boulevard Ave - Bismarck, ND                             |
| Property Name:              | Arrowhead Plaza Outlot                                         |
| Lease Term:                 | 5 Year Minimum                                                 |
| Approximate SF:             | 1,568 sf                                                       |
| Lease Rate:                 | \$16.00 psf + Utilities and CAM                                |
| Parking:                    | Ample surface parking                                          |
| Tenant Responsibilities     | Base rent, utilities, CAM, annual property taxes, and buildout |
| Landlord Responsibilities   | Building structure, roof, and building insurance               |
| Estimated CAM:              | .70¢ psf                                                       |
|                             |                                                                |

# \$16.00 psf / \$2,182 Mo. + Utilities

- Landlord will financially assist with improvements to shop floor and rooftop HVAC unit!
- Across street from St. Mary's Middle School
- 1 block away from State Capitol Grounds
- Blocks away from Downtown
- 12,930 VPD at 3rd & Boulevard intersection

### Possible Uses Include:

- Coffee
- Food
- Retail
- Other

\*Maximum 20 restaurant seats

# \$16.00 psf / \$2,182 Mo. + Utilities

- Landlord will financially assist with improvements to shop floor and rooftop HVAC unit!
- Across street from St. Mary's High School
- 1 block away from State Capitol Grounds
- Blocks away from Downtown
- 12,930 VPD at 3rd & Boulevard intersection

#### **Possible Uses Include:**

- Coffee
- Food
- Retail
- Other

\*Maximum 20 restaurant seats