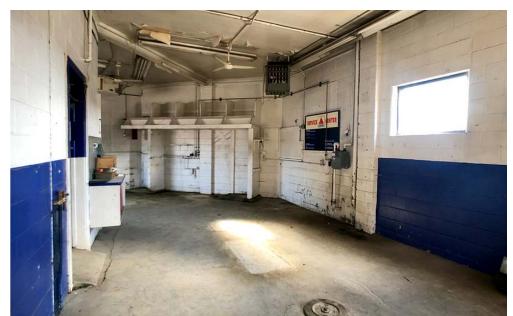

# Arrowhead Plaza Outlot

220 E Boulevard Ave - Bismarck, ND

1,568 sf - \$16.00 psf + Utilities and CAM

Taylor Daniel | Vice PresidentCommercial Realtor®Taylor@DanielCompanies.com

| Executive Summary for Lease |                                                                |
|-----------------------------|----------------------------------------------------------------|
| Address:                    | 220 E Boulevard Ave - Bismarck, ND                             |
| Property Name:              | Arrowhead Plaza Outlot                                         |
| Lease Term:                 | 5 Year Minimum                                                 |
| Approximate SF:             | 1,568 sf                                                       |
| Lease Rate:                 | \$16.00 psf + Utilities and CAM                                |
| Parking:                    | Ample surface parking                                          |
| Tenant Responsibilities     | Base rent, utilities, CAM, annual property taxes, and buildout |
| Landlord Responsibilities   | Building structure, roof, and building insurance               |
| Estimated CAM:              | .70¢ psf                                                       |
|                             |                                                                |

#### \* Landlord will financially assist with improvements to shop floor and rooftop HVAC Unit!

DANIELCOMPANIES

The Leader in Commercial Real Estate

 Taylor Daniel | Vice President

 Commercial Realtor®

 <u>Taylor@DanielCompanies.com</u>