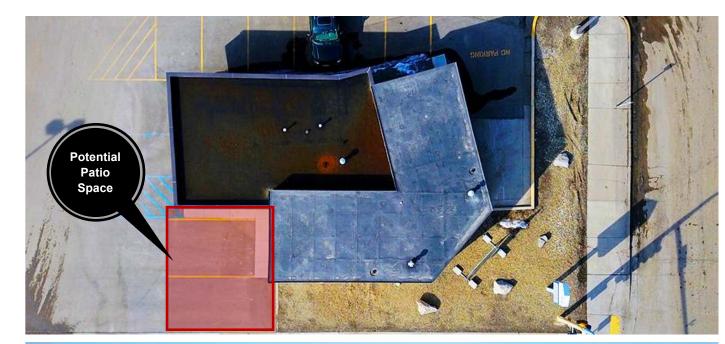

### Possible Uses Include:

- Coffee
- Food
- Retail
- Other

\*Maximum 20 restaurant seats

#### **Possible Uses Include:**

- Coffee
- Food
- Retail
- Other

\*Maximum 20 restaurant seats