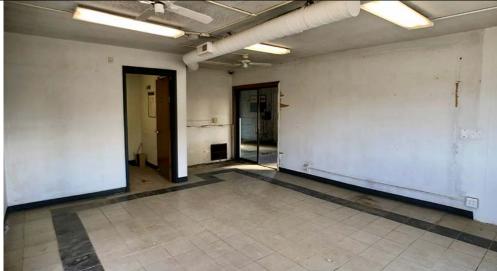

# Arrowhead Plaza Outlot

220 E Boulevard Ave - Bismarck, ND

1,568 sf - \$16.00 psf + Utilities and CAM

Taylor Daniel | Vice PresidentCommercial Realtor®Taylor@DanielCompanies.com

| Executive Summary for Lease |                                                                |
|-----------------------------|----------------------------------------------------------------|
| Address:                    | 220 E Boulevard Ave - Bismarck, ND                             |
| Property Name:              | Arrowhead Plaza Outlot                                         |
| Lease Term:                 | 5 Year Minimum                                                 |
| Approximate SF:             | 1,568 sf                                                       |
| Lease Rate:                 | \$16.00 psf + Utilities and CAM                                |
| Parking:                    | Ample surface parking                                          |
| Tenant Responsibilities     | Base rent, utilities, CAM, annual property taxes, and buildout |
| Landlord Responsibilities   | Building structure, roof, and building insurance               |
| Estimated CAM:              | .70¢ psf                                                       |
|                             |                                                                |

# \$16.00 psf / \$2,182 Mo. + Utilities

- Landlord will financially assist with improvements to shop floor and rooftop HVAC unit!
- Across street from St. Mary's Middle School
- 1 block away from State Capitol Grounds
- Blocks away from Downtown
- 12,930 VPD at 3rd & Boulevard intersection

### Possible Uses Include:

- Coffee
- Food
- Retail
- Other

\*Maximum 20 restaurant seats

# \$16.00 psf / \$2,182 Mo. + Utilities

- Landlord will financially assist with improvements to shop floor and rooftop HVAC unit!
- Across street from St. Mary's High School
- 1 block away from State Capitol Grounds
- Blocks away from Downtown
- 12,930 VPD at 3rd & Boulevard intersection

#### **Possible Uses Include:**

- Coffee
- Food
- Retail
- Other

\*Maximum 20 restaurant seats