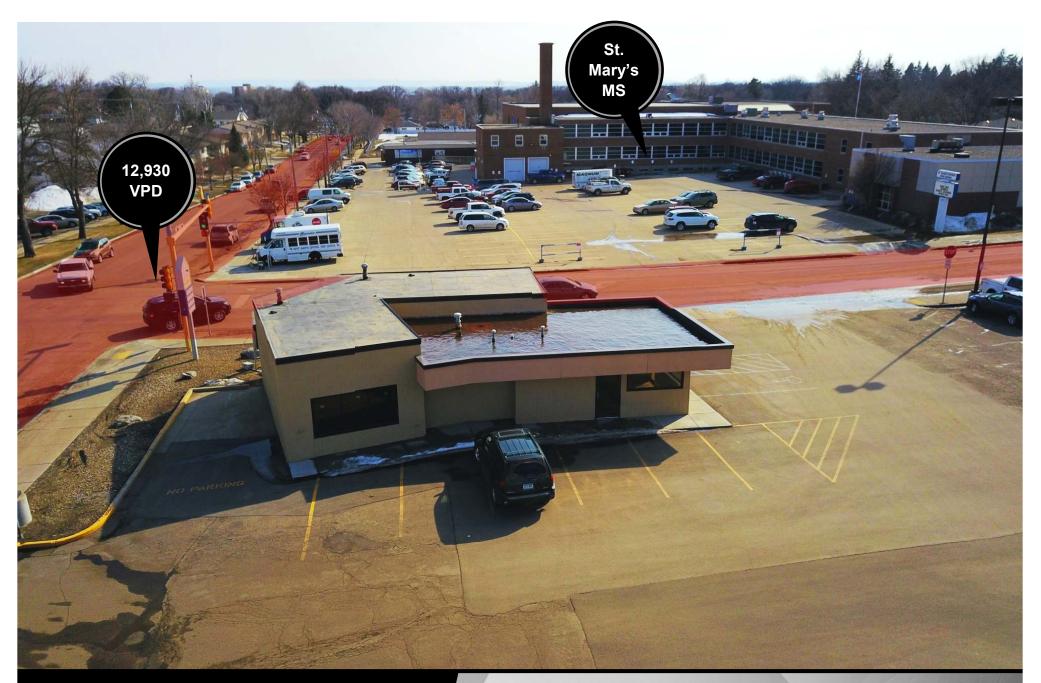

# \$16.00 psf / \$2,182 Mo. + Utilities

- Landlord will financially assist with improvements to shop floor and rooftop HVAC unit!
- Across street from St. Mary's Middle School
- 1 block away from State Capitol Grounds
- Blocks away from Downtown
- 12,930 VPD at 3rd & Boulevard intersection

# \$16.00 psf / \$2,182 Mo. + Utilities

- Landlord will financially assist with improvements to shop floor and rooftop HVAC unit!
- Across street from St. Mary's High School
- 1 block away from State Capitol Grounds
- Blocks away from Downtown
- 12,930 VPD at 3rd & Boulevard intersection