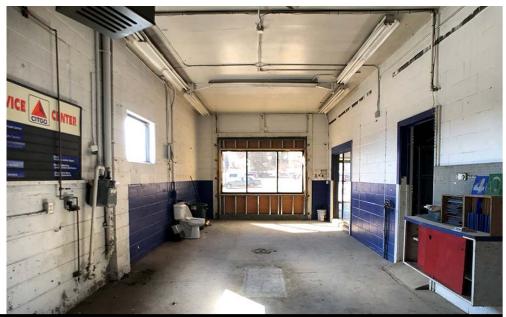

# Arrowhead Plaza Outlot

220 E Boulevard Ave - Bismarck, ND

1,568 sf - \$16.00 psf + Utilities and CAM

Taylor Daniel | Vice PresidentCommercial Realtor®Taylor@DanielCompanies.com

| Executive Summary for Lease |                                                                |
|-----------------------------|----------------------------------------------------------------|
| Address:                    | 220 E Boulevard Ave - Bismarck, ND                             |
| Property Name:              | Arrowhead Plaza Outlot                                         |
| Lease Term:                 | 5 Year Minimum                                                 |
| Approximate SF:             | 1,568 sf                                                       |
| Lease Rate:                 | \$16.00 psf + Utilities and CAM                                |
| Parking:                    | Ample surface parking                                          |
| Tenant Responsibilities     | Base rent, utilities, CAM, annual property taxes, and buildout |
| Landlord Responsibilities   | Building structure, roof, and building insurance               |
| Estimated CAM:              | .70¢ psf                                                       |
|                             |                                                                |

# \$16.00 psf / \$2,182 Mo. + Utilities

- Landlord will financially assist with improvements to shop floor and rooftop HVAC unit!
- Across street from St. Mary's Middle School
- 1 block away from State Capitol Grounds
- Blocks away from Downtown
- 12,930 VPD at 3rd & Boulevard intersection

#### \* Landlord will financially assist with improvements to shop floor and rooftop HVAC Unit!

DANIELCOMPANIES

The Leader in Commercial Real Estate

 Taylor Daniel | Vice President

 Commercial Realtor®

 <u>Taylor@DanielCompanies.com</u>