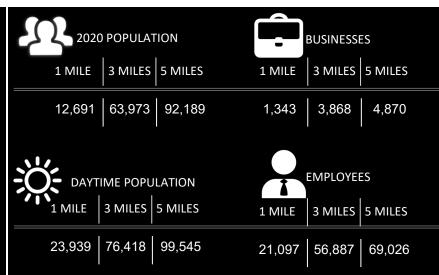

220 E Boulevard Ave. has a walk score of 72 out of 100. Very walkable. Most errands can be accomplished on foot.

WALK SCORE