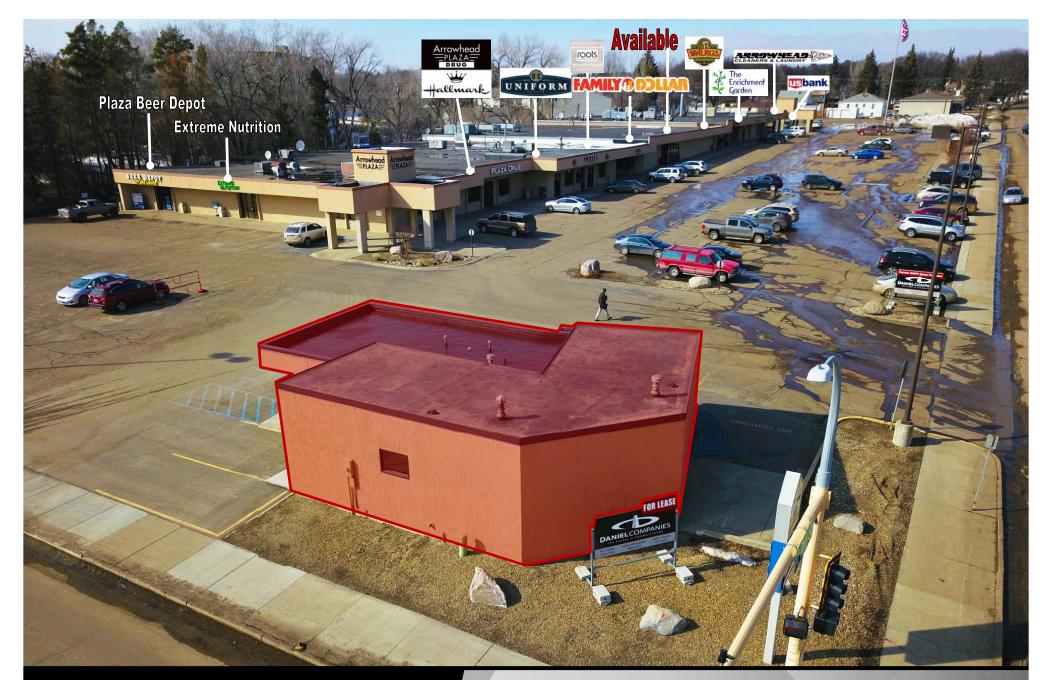

# Arrowhead Plaza Outlot

220 E Boulevard Ave - Bismarck, ND

1,568 sf - \$16.00 psf + Utilities and CAM

Taylor Daniel | Vice PresidentCommercial Realtor®Taylor@DanielCompanies.com

| Executive Summary for Lease |                                                                |
|-----------------------------|----------------------------------------------------------------|
| Address:                    | 220 E Boulevard Ave - Bismarck, ND                             |
| Property Name:              | Arrowhead Plaza Outlot                                         |
| Lease Term:                 | 5 Year Minimum                                                 |
| Approximate SF:             | 1,568 sf                                                       |
| Lease Rate:                 | \$16.00 psf + Utilities and CAM                                |
| Parking:                    | Ample surface parking                                          |
| Tenant Responsibilities     | Base rent, utilities, CAM, annual property taxes, and buildout |
| Landlord Responsibilities   | Building structure, roof, and building insurance               |
| Estimated CAM:              | .70¢ psf                                                       |
|                             |                                                                |

# \$16.00 psf / \$2,182 Mo. + Utilities

- Landlord will financially assist with improvements to shop floor and rooftop HVAC unit!
- Across street from St. Mary's Middle School
- 1 block away from State Capitol Grounds
- Blocks away from Downtown
- 12,930 VPD at 3rd & Boulevard intersection

# \$16.00 psf / \$2,182 Mo. + Utilities

- Landlord will financially assist with improvements to shop floor and rooftop HVAC unit!
- Across street from St. Mary's High School
- 1 block away from State Capitol Grounds
- Blocks away from Downtown
- 12,930 VPD at 3rd & Boulevard intersection