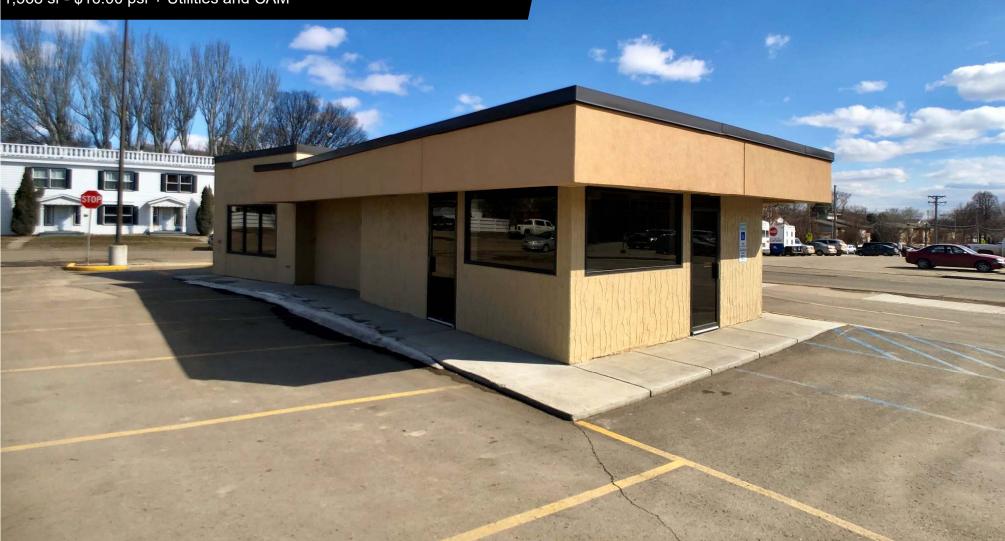

# Arrowhead Plaza Outlot

220 E Boulevard Ave - Bismarck, ND

1,568 sf - \$16.00 psf + Utilities and CAM

Taylor Daniel | Vice PresidentCommercial Realtor®Taylor@DanielCompanies.com

| Executive Summary for Lease |                                                                |
|-----------------------------|----------------------------------------------------------------|
| Address:                    | 220 E Boulevard Ave - Bismarck, ND                             |
| Property Name:              | Arrowhead Plaza Outlot                                         |
| Lease Term:                 | 5 Year Minimum                                                 |
| Approximate SF:             | 1,568 sf                                                       |
| Lease Rate:                 | \$16.00 psf + Utilities and CAM                                |
| Parking:                    | Ample surface parking                                          |
| Tenant Responsibilities     | Base rent, utilities, CAM, annual property taxes, and buildout |
| Landlord Responsibilities   | Building structure, roof, and building insurance               |
| Estimated CAM:              | .70¢ psf                                                       |
|                             |                                                                |