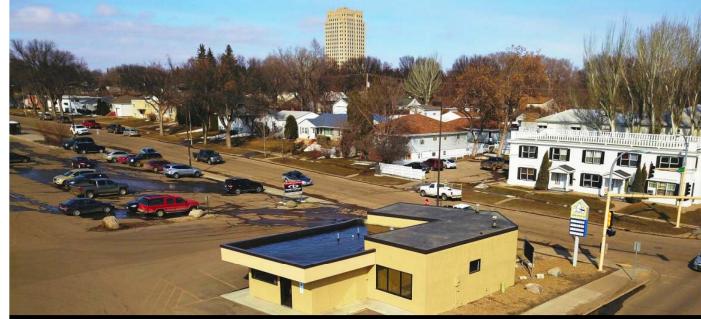

# Arrowhead Plaza Outlot

220 E Boulevard Ave - Bismarck, ND

1,568 sf - \$16.00 psf + Utilities and CAM

Taylor Daniel | Vice PresidentCommercial Realtor®Taylor@DanielCompanies.com

| Executive Summary for Lease |                                                                |
|-----------------------------|----------------------------------------------------------------|
| Address:                    | 220 E Boulevard Ave - Bismarck, ND                             |
| Property Name:              | Arrowhead Plaza Outlot                                         |
| Lease Term:                 | 5 Year Minimum                                                 |
| Approximate SF:             | 1,568 sf                                                       |
| Lease Rate:                 | \$16.00 psf + Utilities and CAM                                |
| Parking:                    | Ample surface parking                                          |
| Tenant Responsibilities     | Base rent, utilities, CAM, annual property taxes, and buildout |
| Landlord Responsibilities   | Building structure, roof, and building insurance               |
| Estimated CAM:              | .70¢ psf                                                       |
|                             |                                                                |

220 E Boulevard Ave. has a walk score of 72 out of 100. Very walkable. Most errands can be accomplished on foot.

WALK SCORE

# \$16.00 psf / \$2,182 Mo. + Utilities

- Landlord will financially assist with improvements to shop floor and rooftop HVAC unit!
- Across street from St. Mary's Middle School
- 1 block away from State Capitol Grounds
- Blocks away from Downtown
- 12,930 VPD at 3rd & Boulevard intersection

# \$16.00 psf / \$2,182 Mo. + Utilities

- Landlord will financially assist with improvements to shop floor and rooftop HVAC unit!
- Across street from St. Mary's High School
- 1 block away from State Capitol Grounds
- Blocks away from Downtown
- 12,930 VPD at 3rd & Boulevard intersection