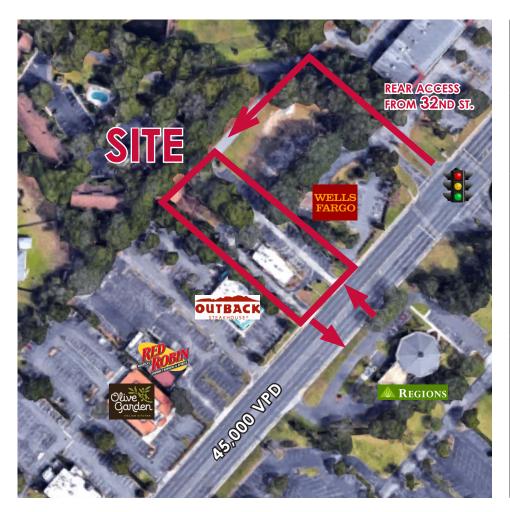

## 1.4 ACRES LEASE/BUILD TO SUIT

3209 SW COLLEGE ROAD, OCALA, FLORIDA

- 1.41 Acres (61,420 SF) with 3,112 SF former Wendy's available for lease or build-to-suit opportunity
- Two points of access on State Road 200 with 45,000 VPD
- Third access point at traffic signal on 32nd Street
- · Rare site opportunity on the highly desirable Hwy 200 corridor