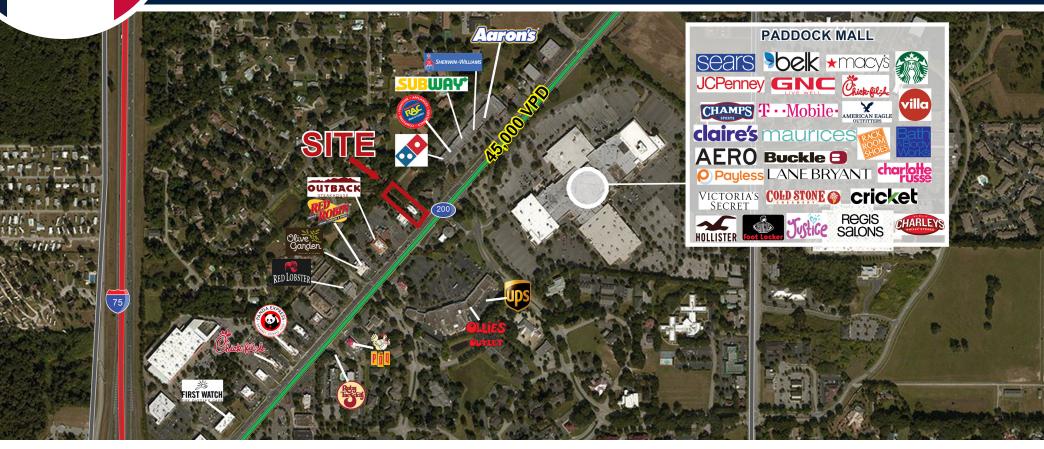

## 1.4 ACRES LEASE/BUILD TO SUIT

3209 SW COLLEGE ROAD, OCALA, FLORIDA

- 1.41 Acres (61,420 SF) with 3,112 SF former Wendy's available for lease or build-to-suit opportunity
- Two points of access on State Road 200 with 45,000 VPD
- Third access point at traffic signal on 32nd Street
- · Rare site opportunity on the highly desirable Hwy 200 corridor