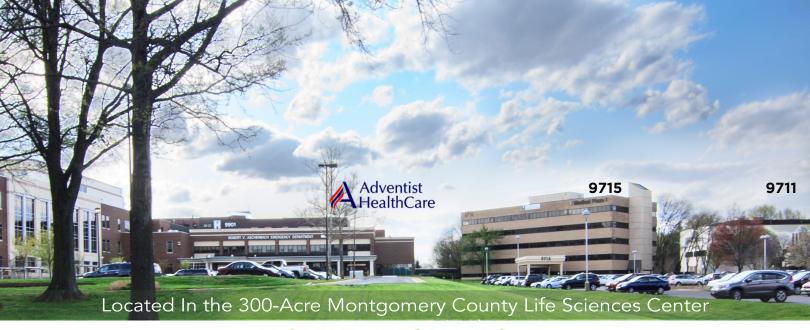

9711 & 9715 Medical Center Drive • Rockville, Maryland

#### 9715 MEDICAL CENTER DRIVE:

BUILDING SIZE: 67,029 SF; 5 Stories

### 9711 MEDICAL CENTER DRIVE:

BUILDING SIZE: 46,445 SF