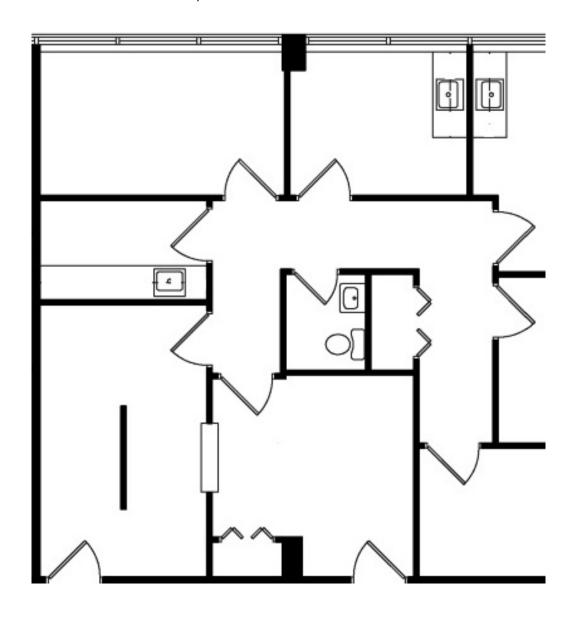

### FLOOR PLANS • 9715 Medical Center Drive

Enclosed walkway inside 9715 Medical Center Drive connects visitors and tenants with Shady Grove Adventist Hospital.

**Suite 112** · 738 SF

Available for a contiguous 2,236 SF