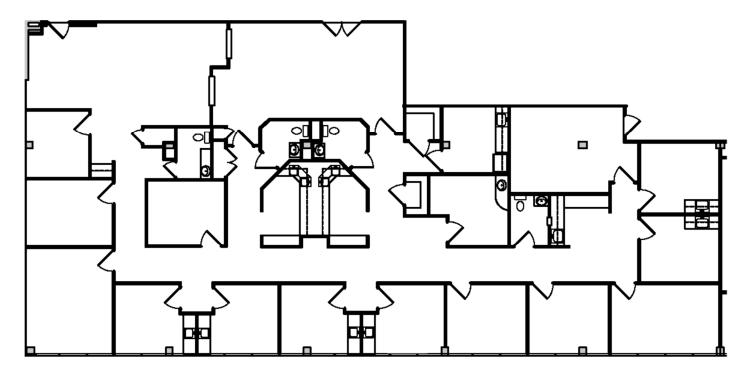

9711 & 9715 Medical Center Drive • Rockville, Maryland

FLOOR PLANS • 9715 Medical Center Drive

Suite 330 · 5,024 SF

9711 & 9715 Medical Center Drive • Rockville, Maryland