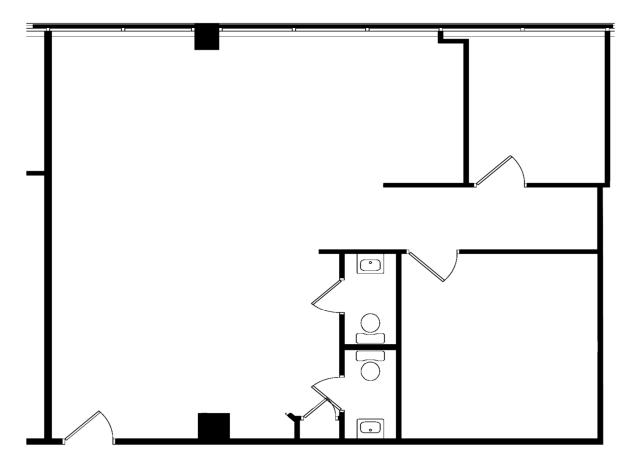

### FLOOR PLANS • 9715 Medical Center Drive

**Suite 528** · 3,086 SF

Available for a contiguous 4,743 SF

9711 & 9715 Medical Center Drive • Rockville, Maryland

FLOOR PLANS • 9711 Medical Center Drive

**Suite 103** · 1,047 SF