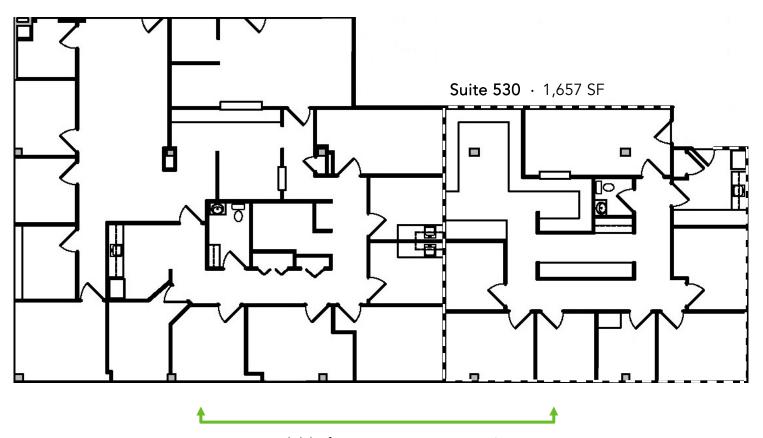

### FLOOR PLANS • 9715 Medical Center Drive

**Suite 528** · 3,086 SF

Available for a contiguous 4,743 SF

9711 & 9715 Medical Center Drive • Rockville, Maryland

FLOOR PLANS • 9711 Medical Center Drive

**Suite 103** · 1,047 SF