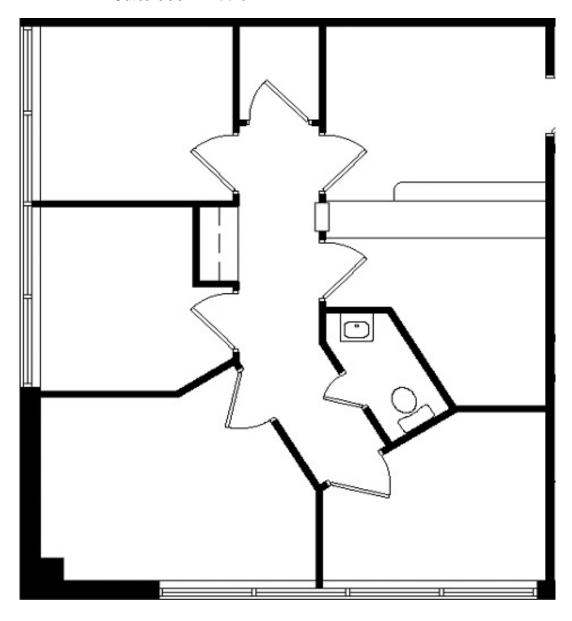

9711 & 9715 Medical Center Drive • Rockville, Maryland

FLOOR PLANS • 9715 Medical Center Drive

Suite 330 · 5,024 SF

9711 & 9715 Medical Center Drive • Rockville, Maryland