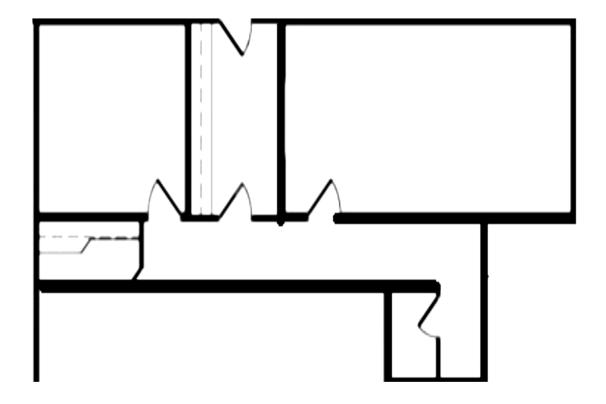

### FLOOR PLANS • 9715 Medical Center Drive

Enclosed walkway inside 9715 Medical Center Drive connects visitors and tenants with Shady Grove Adventist Hospital.

**Suite 112** · 738 SF

Available for a contiguous 2,236 SF