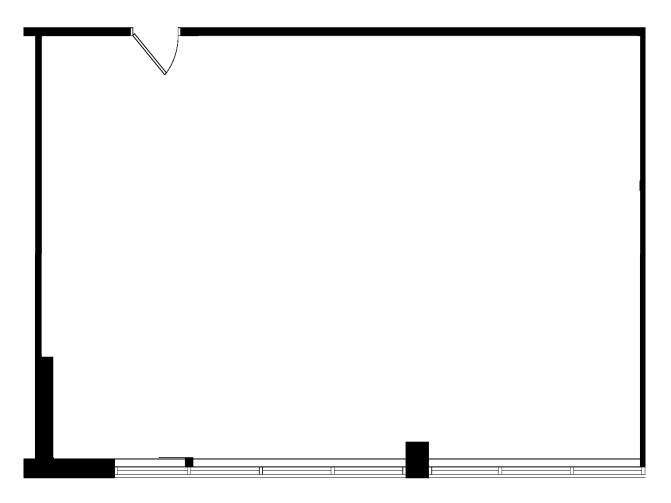

### FLOOR PLANS • 9715 Medical Center Drive

Suite 436 · 1,884 SF

9711 & 9715 Medical Center Drive • Rockville, Maryland