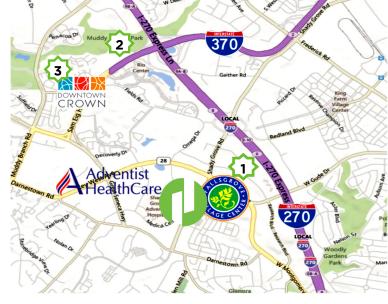

#### **PROPERTY FEATURES:**

- Covered walkway inside connects 9715 Medical Center Dr. to Shady Grove Adventist Hospital
- Building is located on Shady Grove Adventist Hospital campus
- Onsite pharmacy and deli located in 9715
  Medical Center Drive
- 1 block walk to Fallsgrove Village Center
- 2 miles from Rio / Washingtonian Center
- 2 miles from Crown Farm Town Center
- Owner managed

3 2 miles from **Crown Farm Town Center** 

9711 & 9715 Medical Center Drive • Rockville, Maryland