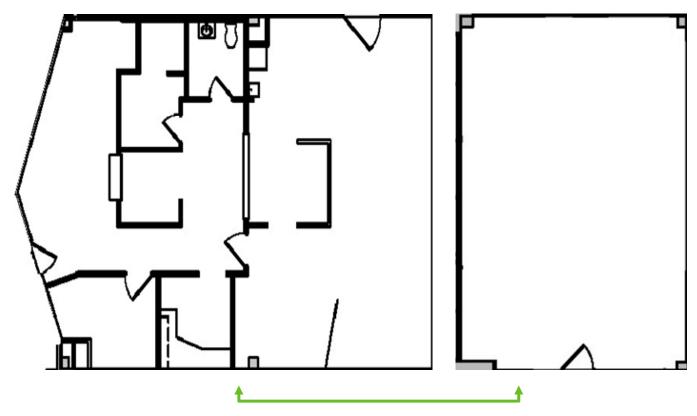

### FLOOR PLANS • 9715 Medical Center Drive

Enclosed walkway inside 9715 Medical Center Drive connects visitors and tenants with Shady Grove Adventist Hospital.

**Suite 112** · 738 SF

Available for a contiguous 2,236 SF