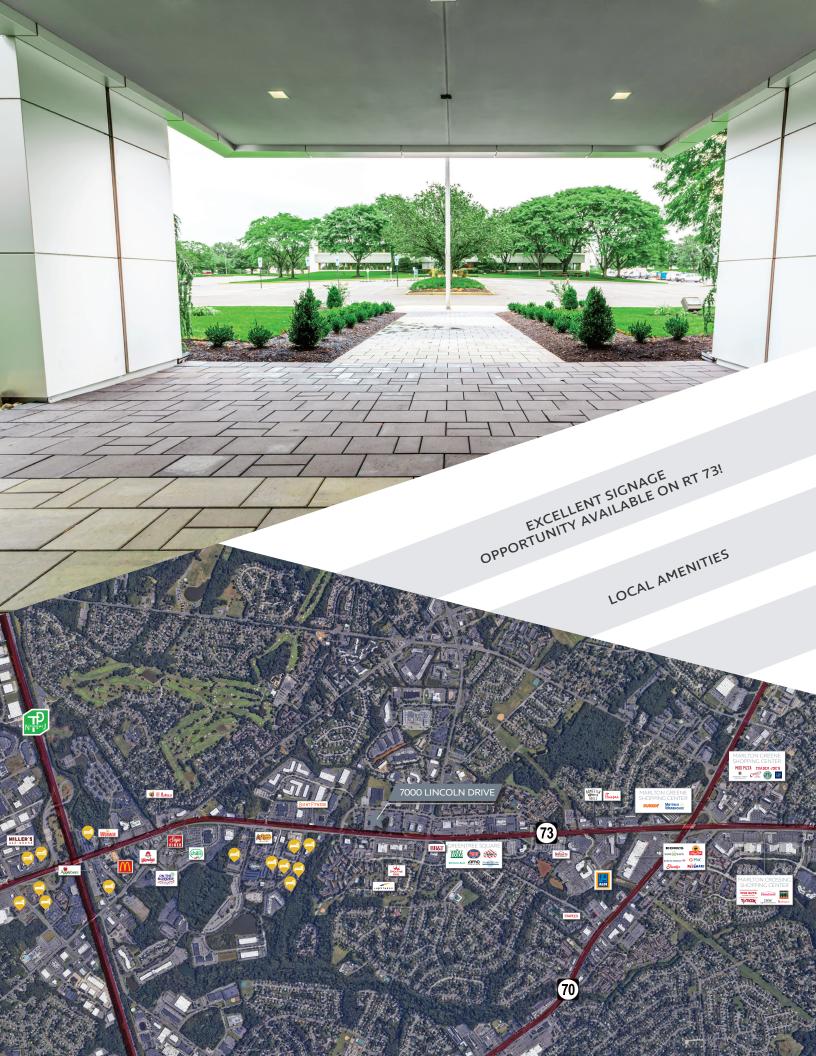

## 7000 LINCOLN DRIVE

A Sai

7000 LINCOLN DRIVE MARLTON, NJ 08053

**3 STORIES** 

\$23 PSF RENTAL RATE + ELECTRIC

5.85 ACRES

HVAC - ELECTRIC, VARIABLE AIR VOLUME SYSTEM

NEWMARK