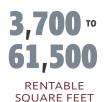

## 7000 LINCOLN DRIVE

A Sai

7000 LINCOLN DRIVE MARLTON, NJ 08053

**3 STORIES** 

\$23 PSF RENTAL RATE + ELECTRIC

5.85 ACRES

HVAC - ELECTRIC, VARIABLE AIR VOLUME SYSTEM

NEWMARK