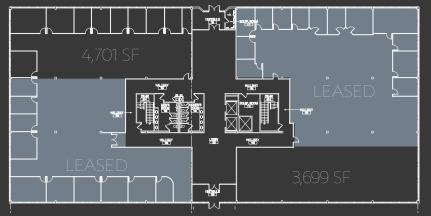

## 7000 LINCOLN DRIVE

A Sai

7000 LINCOLN DRIVE MARLTON, NJ 08053

**3 STORIES** 

\$23 PSF RENTAL RATE + ELECTRIC

5.85 ACRES

HVAC - ELECTRIC, VARIABLE AIR VOLUME SYSTEM

NEWMARK