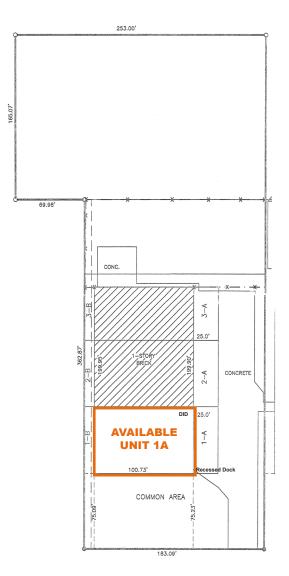

# **AVAILABLE FOR LEASE**

±6,600 SF

165 INDUSTRY AVENUE | FRANKFORT, ILLINOIS

- 0.96 Acre fenced outside storage area also available
- Well maintained
- Low Will County real estate taxes
- Located 5 miles from I-80 & I-57 access

# **BUILDING SPECS**

BUILDING SIZE ±22,300 SF

**AVAILABLE SIZE** ±6,600 SF

OFFICE SIZE TBD

YEAR BUILT 1970

POWER 1200 Amps / 240/480 Volts / 3-Phase

CEILING HEIGHT 16' Clear

LOADING 1 Recessed Docks

1 Drive-in Door

**HEATING** Gas Forced Air

**LEASE RATE** \$6.75 PSF Gross