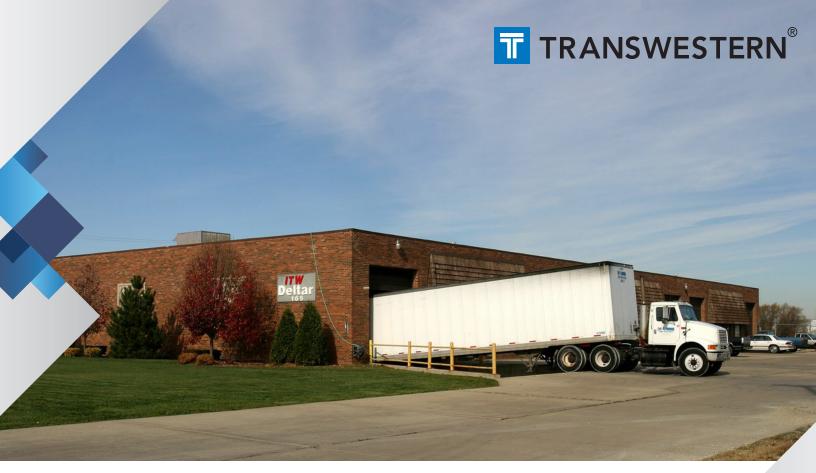

# **AVAILABLE FOR LEASE**

±6,600 SF

165 INDUSTRY AVENUE | FRANKFORT, ILLINOIS

- 0.96 Acre fenced outside storage area also available
- Well maintained
- Low Will County real estate taxes
- Located 5 miles from I-80 & I-57 access

# **PHOTOS**