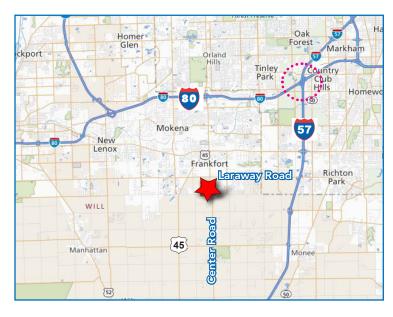

# **AVAILABLE FOR LEASE**

±6,600 SF

165 INDUSTRY AVENUE | FRANKFORT, ILLINOIS

- 0.96 Acre fenced outside storage area also available
- Well maintained
- Low Will County real estate taxes
- Located 5 miles from I-80 & I-57 access