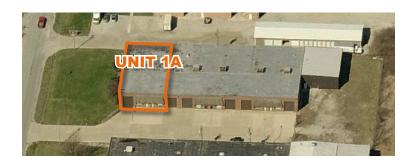

# **AVAILABLE FOR LEASE**

±6,600 SF

165 INDUSTRY AVENUE | FRANKFORT, ILLINOIS

- 0.96 Acre fenced outside storage area also available
- Well maintained
- Low Will County real estate taxes
- Located 5 miles from I-80 & I-57 access

# **BUILDING SPECS**

BUILDING SIZE ±22,300 SF

**AVAILABLE SIZE** ±6,600 SF

OFFICE SIZE TBD

YEAR BUILT 1970

POWER 1200 Amps / 240/480 Volts / 3-Phase

CEILING HEIGHT 16' Clear

LOADING 1 Recessed Docks