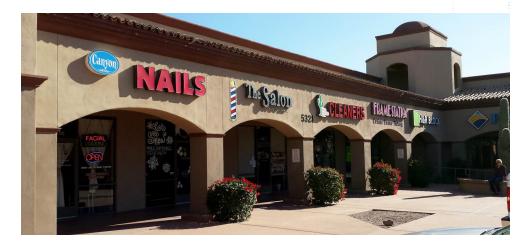

### PROPERTY INFO

+ Shop Space Available:  $\pm 900$  to  $\pm 1,253$  SF

+ Pad Available: ±39,000 SF

+ Bashas Anchored Shopping Center

+ Visibility from US-60

+ Join: UPS Store, Cost Cutters, Subway, Edward Jones, H&R Block, Leslie's Swimming Pool Supplies, State Farm, Jack in the Box

### **CURRENT TENANTS:**

| SUITE    | TENANT                        | ±SF       |
|----------|-------------------------------|-----------|
| Anchor   | Bashas                        | 53,625    |
| A101     | Cost Cutters                  | 1,000     |
| A101     | Oldie's Ice Cream             | 900       |
| A103     | Gecko Express                 | 900       |
| A104     | The UPS Store                 | 1,250     |
| A105-106 | Leslie Pools                  | 3,070     |
| A107     | Vacant                        | 970       |
| A108     | Subway                        | 1,320     |
| A109     | Gold Canyon Cafe              | 990       |
| A110     | Edward Jones                  | 1,020     |
| A111     | de la Cruz Mexican Restaurant | 1,710     |
| B101     | H&R Block                     | 1,245     |
| B102     | Vacant                        | 900       |
| B103     | Gold Canyon Cleaners          | 900       |
| B104     | Salon at Gold Canyon          | 900       |
| B105     | Nail Salon                    | 960       |
| C101     | State Farm                    | 1,039     |
| C102-104 | Companion Pet Clinic          | 3,710     |
| C105     | Guild Mortgage                | 2,105     |
| C107     | Gold Canyon Hearing           | 820       |
| C108     | Superstition Mountain Dental  | 1,947     |
| D191     | Superstition Chiropractor     | 1,412     |
| D102     | Vacant                        | 1,253     |
| D103     | Chen's Chinese Restaurant     | 1,835     |
| Pad 1    | Jack in the Box               | 2,637     |
| Pad 2    | Vacant                        | 39,000 SF |