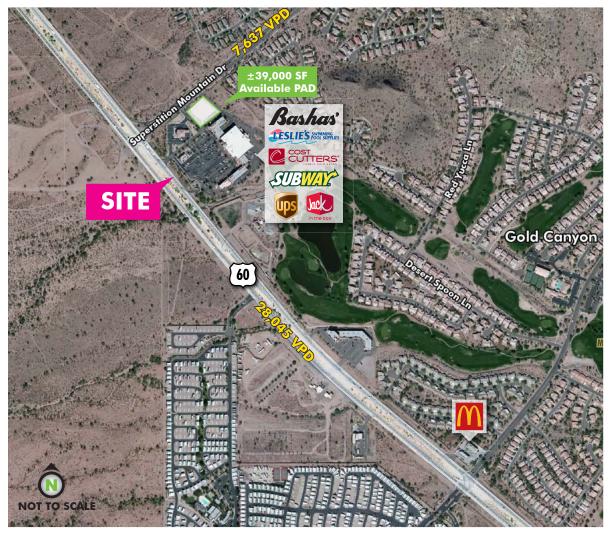

### Bashas Gold Canyon

NEC US-60 & SUPERSTITION MOUNTAIN DRIVE 5301 - 5341 S. SUPERSTITION MOUNTAIN DRIVE, GOLD CANYON, AZ 85118

### PROPERTY INFO

+ Shop Space Available:  $\pm 900$  to  $\pm 1,253$  SF

+ Pad Available: ±39,000 SF

+ Bashas Anchored Shopping Center

+ Visibility from US-60

+ Join: UPS Store, Cost Cutters, Subway, Edward Jones, H&R Block, Leslie's Swimming Pool Supplies, State Farm, Jack in the Box

### **Traffic Count**

| US-60                       | 28,045 VPD |
|-----------------------------|------------|
| Superstition Mountain Drive | 7,637 VPD  |

Source: MPSI 2015

**RETAIL** 

## Bashas Gold Canyon NEC US-60 & SUPERSTITION MOUNTAIN DRIVE

not to scale