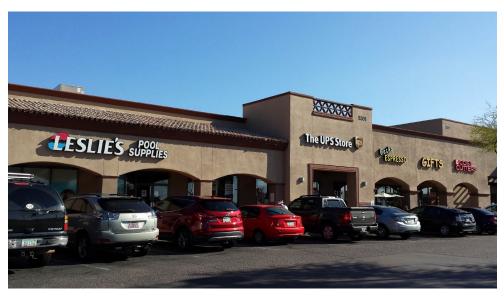

### PROPERTY INFO

+ Shop Space Available:  $\pm 900$  to  $\pm 1,253$  SF

+ Pad Available: ±39,000 SF

+ Bashas Anchored Shopping Center

+ Visibility from US-60

+ Join: UPS Store, Cost Cutters, Subway, Edward Jones, H&R Block, Leslie's Swimming Pool Supplies, State Farm, Jack in the Box

### **CURRENT TENANTS:**

| SUITE    | TENANT                        | ±SF       |
|----------|-------------------------------|-----------|
| Anchor   | Bashas                        | 53,625    |
| A101     | Cost Cutters                  | 1,000     |
| A101     | Oldie's Ice Cream             | 900       |
| A103     | Gecko Express                 | 900       |
| A104     | The UPS Store                 | 1,250     |
| A105-106 | Leslie Pools                  | 3,070     |
| A107     | Vacant                        | 970       |
| A108     | Subway                        | 1,320     |
| A109     | Gold Canyon Cafe              | 990       |
| A110     | Edward Jones                  | 1,020     |
| A111     | de la Cruz Mexican Restaurant | 1,710     |
| B101     | H&R Block                     | 1,245     |
| B102     | Vacant                        | 900       |
| B103     | Gold Canyon Cleaners          | 900       |
| B104     | Salon at Gold Canyon          | 900       |
| B105     | Nail Salon                    | 960       |
| C101     | State Farm                    | 1,039     |
| C102-104 | Companion Pet Clinic          | 3,710     |
| C105     | Guild Mortgage                | 2,105     |
| C107     | Gold Canyon Hearing           | 820       |
| C108     | Superstition Mountain Dental  | 1,947     |
| D191     | Superstition Chiropractor     | 1,412     |
| D102     | Vacant                        | 1,253     |
| D103     | Chen's Chinese Restaurant     | 1,835     |
| Pad 1    | Jack in the Box               | 2,637     |
| Pad 2    | Vacant                        | 39,000 SF |