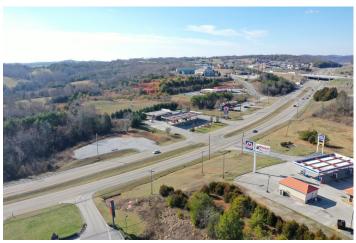

## .8 Acres at Exit 417

## Highway 92, Dandridge, TN 37725

Listing ID: 30564700 Status: Active

Property Type: Vacant Land For Sale

Possible Uses: Office Gross Land Area: 0.84 Acres Sale Price: \$235,000 **Unit Price:** \$279,761 Per Acre Cash to Seller Sale Terms: Nearest MSA: Morristown County: Jefferson Tax ID/APN: 045058 03402

## **Overview/Comments**

Almost an acre for sale less than .5 miles off I-40 at exit 417 by the I-40/I-81 split in Tennessee

Busy interstate exit with various restaurants and hotels including Hampton Inn, Holiday Inn, Waffle House, Ruby Tuesday, Bojangles', Arby's, Hardee's, Pilot Travel Center, and more.

Average daily vehicles for I-40 at exit 417 is 65,000.

417 is also the exit for Dandridge, TN. A tourist community on Lake Douglas close to Pigeon Forge, Gatlinburg, and Knoxville.