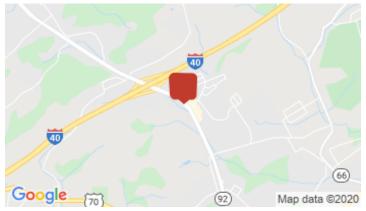

## .8 Acres at Exit 417

## Highway 92, Dandridge, TN 37725

Listing ID: 30564700 Status: Active

Property Type: Vacant Land For Sale

Possible Uses: Office Gross Land Area: 0.84 Acres Sale Price: \$235,000 **Unit Price:** \$279,761 Per Acre Cash to Seller Sale Terms: Nearest MSA: Morristown County: Jefferson Tax ID/APN: 045058 03402

## **Overview/Comments**

Almost an acre for sale less than .5 miles off I-40 at exit 417 by the I-40/I-81 split in Tennessee

Busy interstate exit with various restaurants and hotels including Hampton Inn, Holiday Inn, Waffle House, Ruby Tuesday, Bojangles', Arby's, Hardee's, Pilot Travel Center, and more.

Average daily vehicles for I-40 at exit 417 is 65,000.

417 is also the exit for Dandridge, TN. A tourist community on Lake Douglas close to Pigeon Forge, Gatlinburg, and Knoxville.