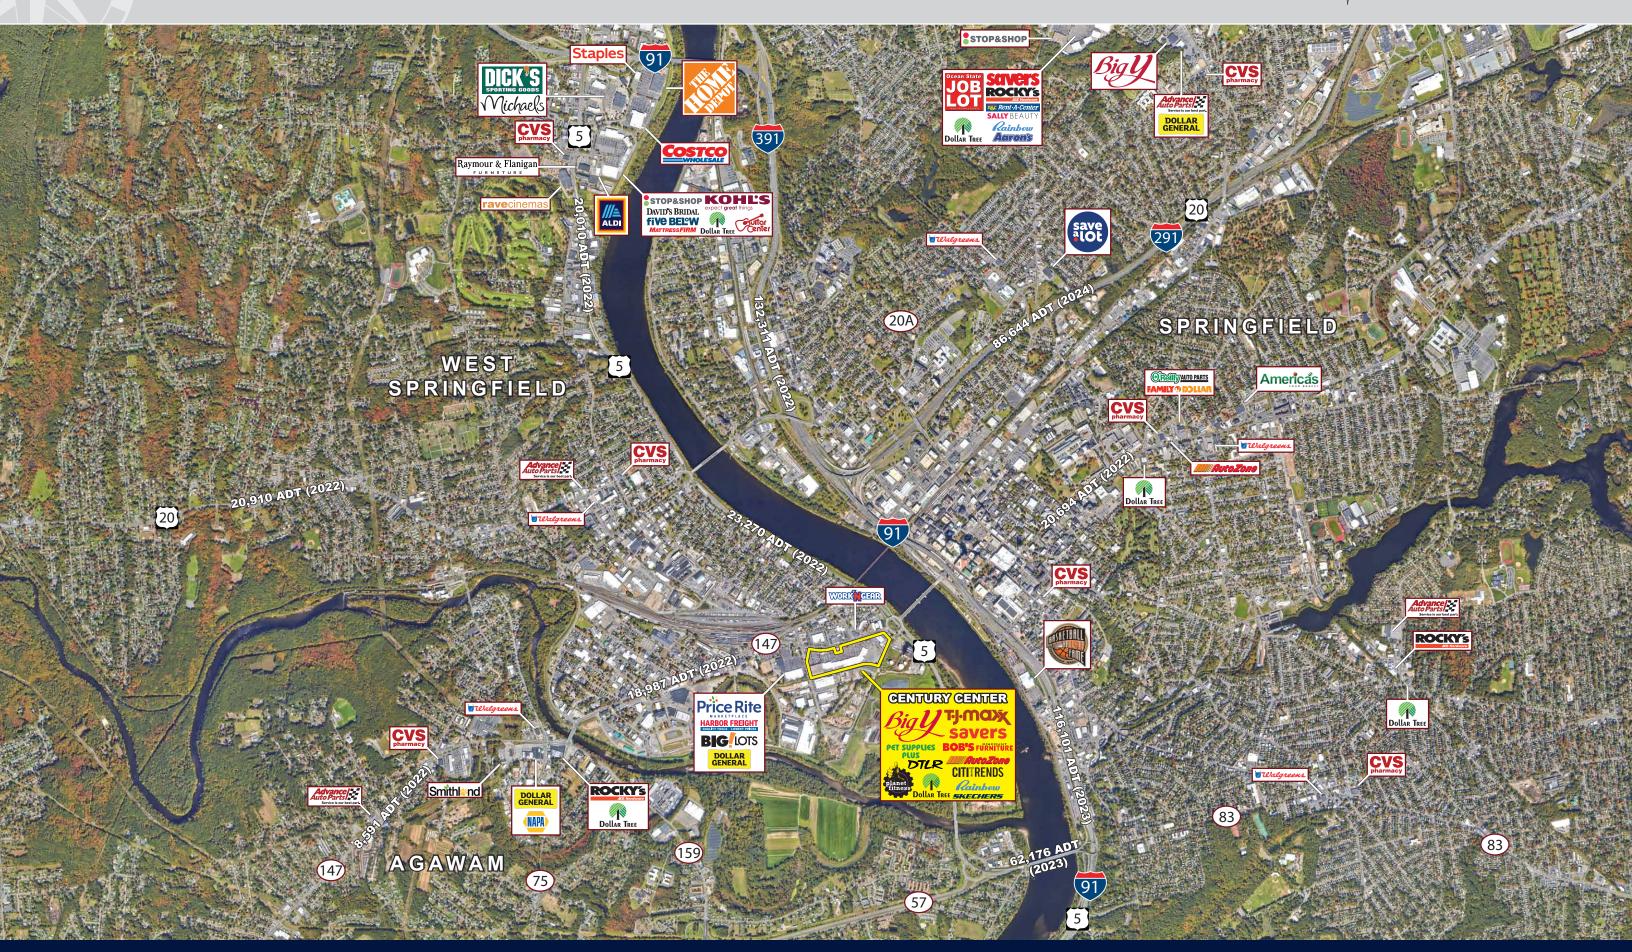

### **CENTURY CENTER**

#### 219 Memorial Ave (Route 147), West Springfield, Massachusetts

- » Convenient Access to Route 5, I-91, I-90, Downtown Springfield, & MGM Springfield
- » Fully Signalized Access
- » Excellent Visibility & Large Parking Field
- » Strong Co-Tenancy with Big Y, T.J.Maxx, Bob's Discount Furniture, Savers, Dollar Tree, AutoZone, Planet Fitness, Skechers, DTLR, Citi Trends and more