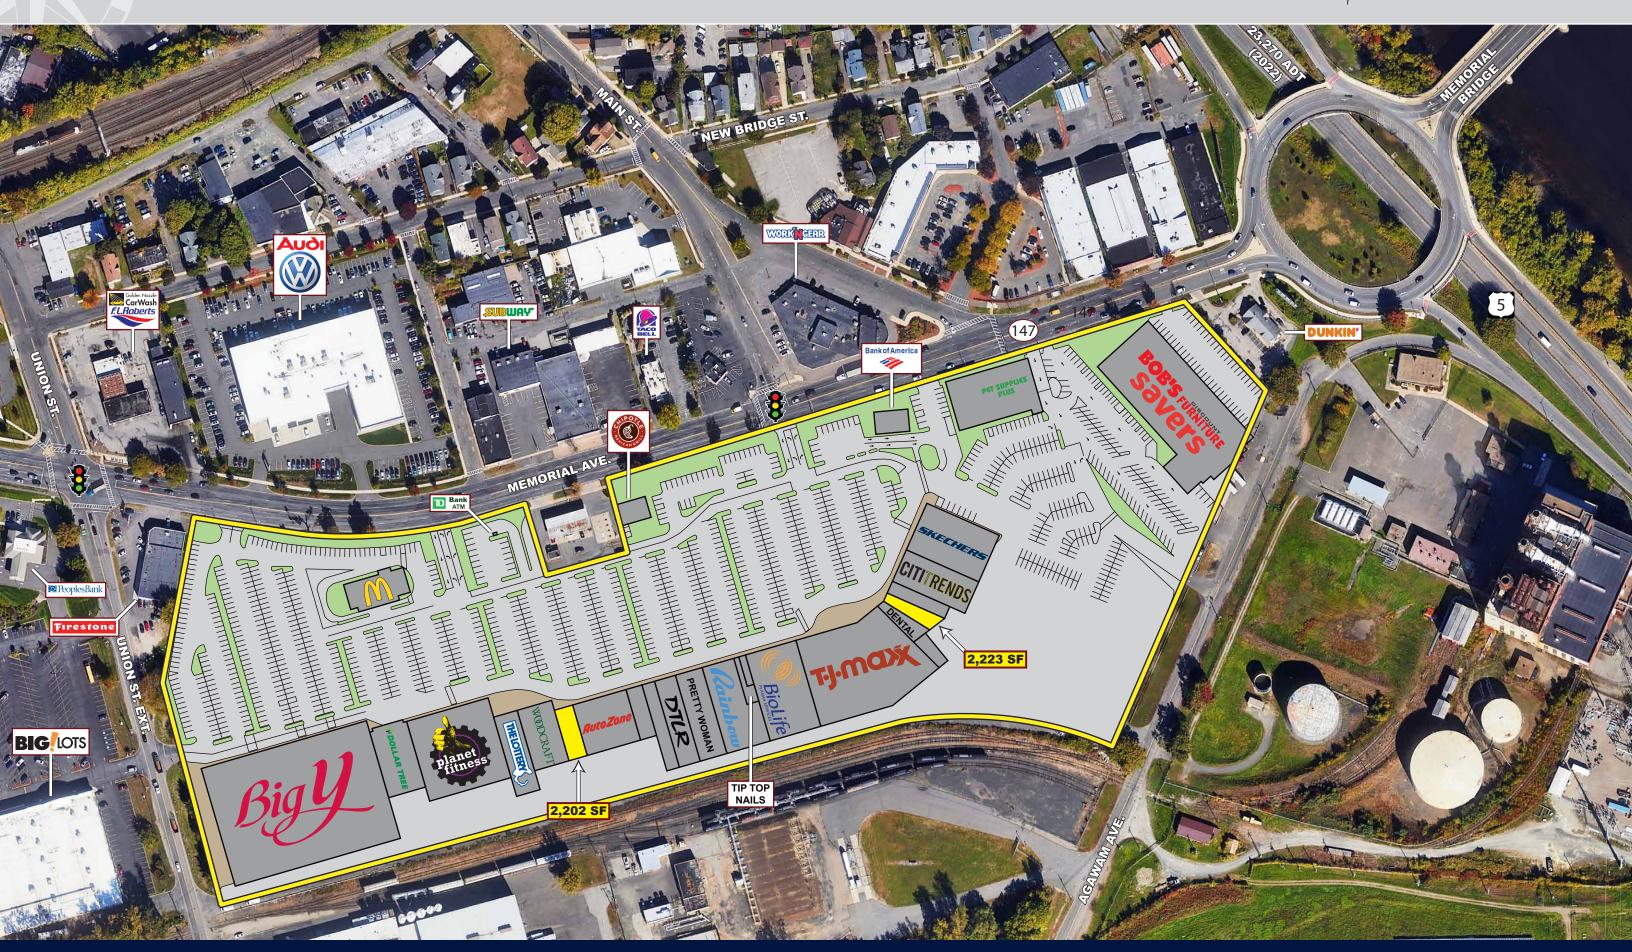

### **CENTURY CENTER**

#### 219 Memorial Ave (Route 147), West Springfield, Massachusetts

- » Convenient Access to Route 5, I-91, I-90, Downtown Springfield, & MGM Springfield
- » Fully Signalized Access
- » Excellent Visibility & Large Parking Field
- » Strong Co-Tenancy with Big Y, T.J.Maxx, Bob's Discount Furniture, Savers, Dollar Tree, AutoZone, Planet Fitness, Skechers, DTLR, Citi Trends and more

#### \* PROPERTY INFORMATION

| Available Space | 2,202 \$ |
|-----------------|----------|
| GLA             | 341,60   |
| Parking         | 5.71:1   |
| Traffic Count   | 18,987   |

2,202 SF & 2,223 SF 341,606 SF 5.71:1 (1,200 Spaces) 18,987 ADT (2022)