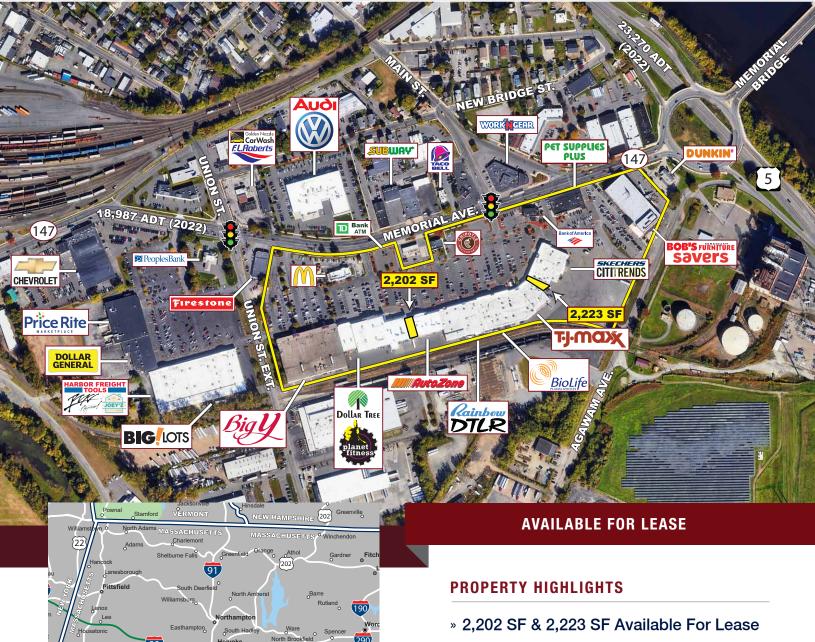

### **CENTURY CENTER**

#### 219 Memorial Ave (Route 147), West Springfield, Massachusetts

- » Convenient Access to Route 5, I-91, I-90, Downtown Springfield, & MGM Springfield
- » Fully Signalized Access
- » Excellent Visibility & Large Parking Field
- » Strong Co-Tenancy with Big Y, T.J.Maxx, Bob's Discount Furniture, Savers, Dollar Tree, AutoZone, Planet Fitness, Skechers, DTLR, Citi Trends and more

#### \* PROPERTY INFORMATION

| Available Space | 2,202 \$ |
|-----------------|----------|
| GLA             | 341,60   |
| Parking         | 5.71:1   |
| Traffic Count   | 18,987   |

2,202 SF & 2,223 SF 341,606 SF 5.71:1 (1,200 Spaces) 18,987 ADT (2022)