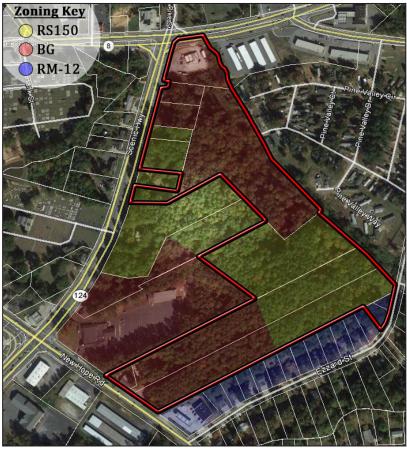

#### **FEATURES:**

- 27.887 Acres zoned BG, RS-150, and RM-12
- Can be subdivided
- Additional acreage availability possible
- Close proximity to Rhodes Jordon Park, Georgia Gwinnett
   College, Gwinett Medical Center, and Gwinnett County Airport
- Property produces rental income