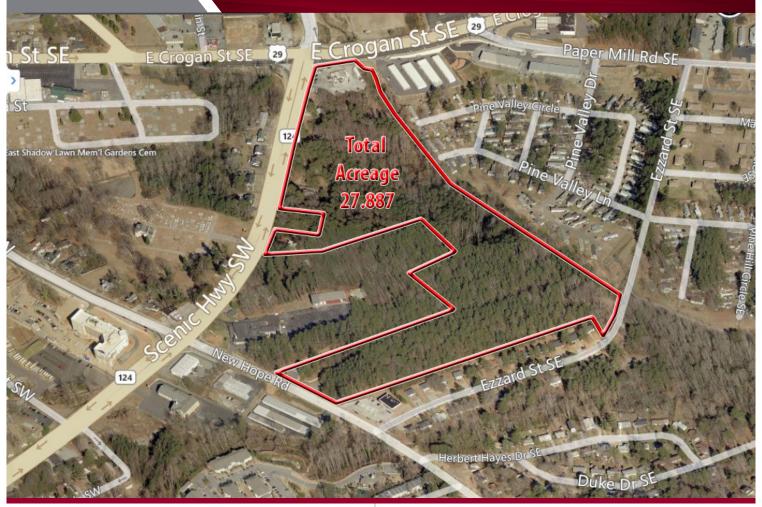

### **Lawrenceville Development Site**

SCENIC HIGHWAY 124 & E CROGAN STREET, LAWRENCEVILLE, GA, 30046

#### **FEATURES:**

- 27.887 Acres zoned BG, RS-150, and RM-12
- Can be subdivided
- Additional acreage availability possible
- Close proximity to Rhodes Jordon Park, Georgia Gwinnett
   College, Gwinett Medical Center, and Gwinnett County Airport
- Property produces rental income