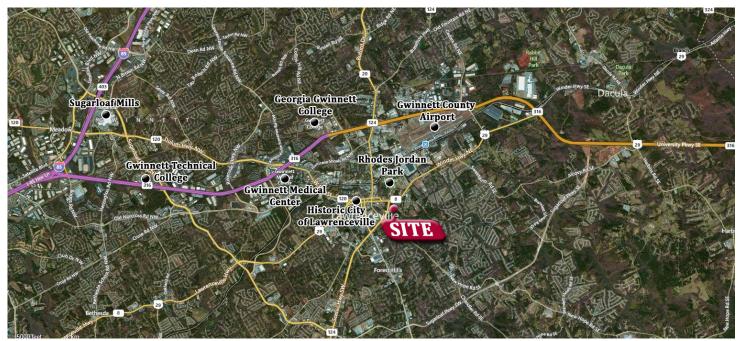

#### **FEATURES:**

- 27.887 Acres zoned BG, RS-150, and RM-12
- Can be subdivided
- Additional acreage availability possible
- Close proximity to Rhodes Jordon Park, Georgia Gwinnett
   College, Gwinett Medical Center, and Gwinnett County Airport
- Property produces rental income