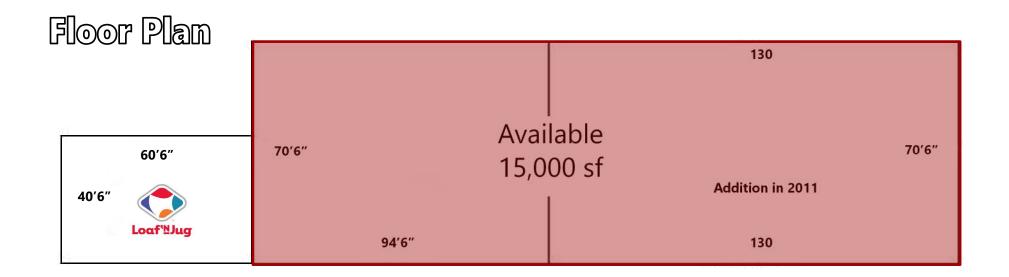

## Front Door Parking!!

**Retail - Training Center - Daycare - Medical - Fitness - Education** 

Bill Daniel | President CCIM, Broker Bill@DanielCompanies.com 701.220.2455 1810-100

100 m

| <b>Executive Summary for Lease</b> |                                  |  |
|------------------------------------|----------------------------------|--|
| Address:                           | 2600 E Rosser Ave - Bismarck, ND |  |
| Date Available:                    | Immediate                        |  |
| Lease Rate:                        | \$12.00 psf Plus Utilities       |  |
| Estimated CAM/NNN:                 | None                             |  |
| Lease Term:                        | 5 Year Minimum                   |  |
| Approximate SF:                    | 15,000 sf - May Subdivide        |  |
| Parking:                           | Front Door                       |  |
| Tenant Responsibilities:           | Base Rent, & Utilities           |  |
|                                    |                                  |  |