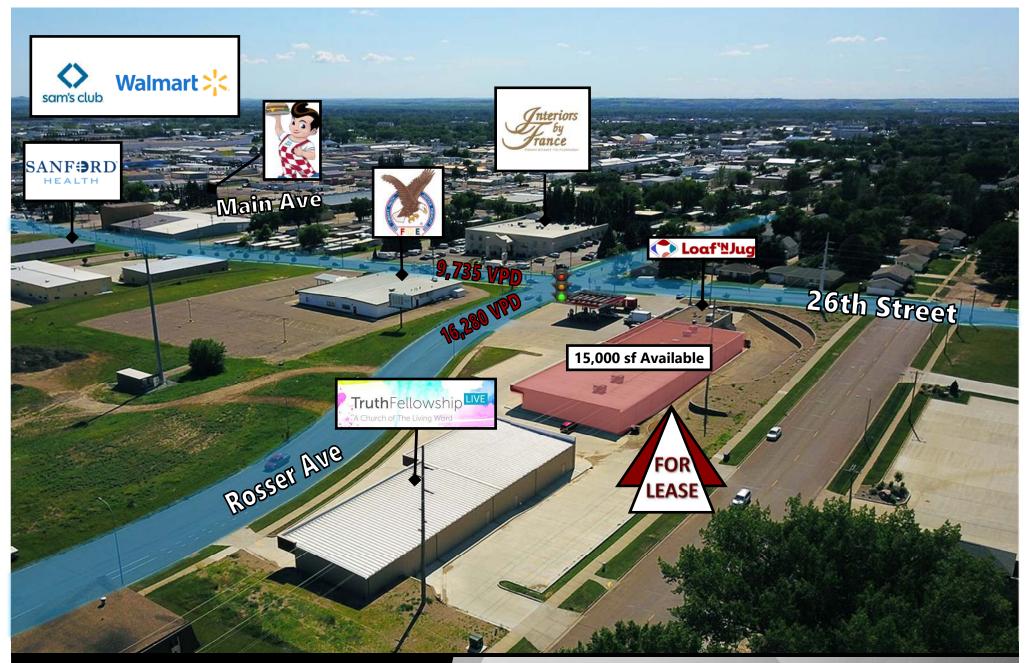

#### Zoned CA

- Corner C-Store leased to Loaf N' Jug - 3,278
- 15,000 sf available
- High Traffic Corner 26,015

Vehicles Per Day

- On the corner of lighted intersection of N. 26th St. and E. Rosser Ave.
- Like New Condition ٠
- Front Door Parking ٠
- **Rear Door Access** ٠
- Will Subdivide

'Eastdale Plaza', at the high traffic corner of 26th St. & Rosser Ave. has massive potential for an investor to get creative and capitalize on this unique investment opportunity! Eastdale Plaza is currently anchored by long term tenant Loaf N' Jug Gas & C-store. 15,000 sf previously occupied by the University of Mary's physical therapy program is available for lease or occupied by new buyer. Unlimited potential to capitalize on this high traffic count, easy access, and great visibility location which assures the buyer long term investment stability.

## 15,000 sf Available - Great Access & Front Door Parking