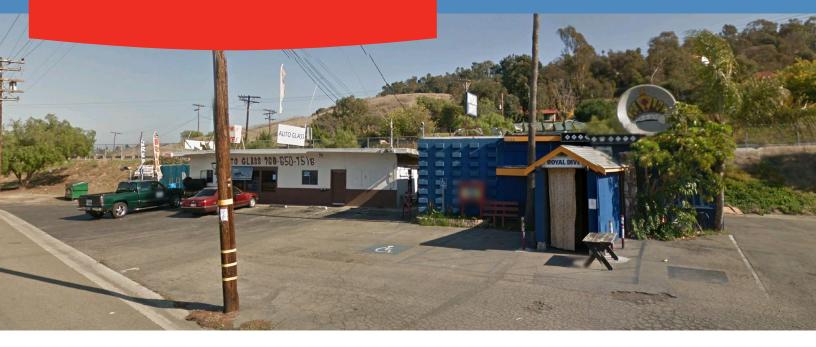

## 2949 - 2951 SAN LUIS REY ROAD OCEANSIDE

FOR SALE OR LEASE

## PROPERTY FEATURES

- Two buildings totaling approximately 2,500 SF
- .2887 acre lot
- Two tenants
  - Bar with live music AVAILABLE FOR LEASE @ \$1,950 PER MONTH GROSS
  - Auto repair / tire shop Monthly rent: \$1,300 gross
- · Highly visible from Mission Avenue

| SALE HIGHLIGHTS      |             |
|----------------------|-------------|
| SQUARE FEET          | ± 2,500     |
| SALE PRICE           | \$449,000   |
| SHOWING INSTRUCTIONS | Call broker |

For more information, please contact: