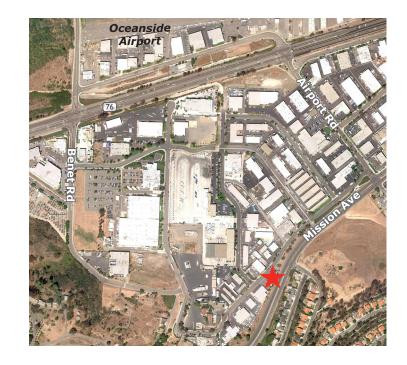

## 2949 - 2951 SAN LUIS REY ROAD OCEANSIDE

FOR SALE OR LEASE

## PROPERTY FEATURES

- Two buildings totaling approximately 2,500 SF
- .2887 acre lot
- Two tenants
  - Bar with live music AVAILABLE FOR LEASE @ \$1,950 PER MONTH GROSS
  - Auto repair / tire shop Monthly rent: \$1,300 gross
- · Highly visible from Mission Avenue