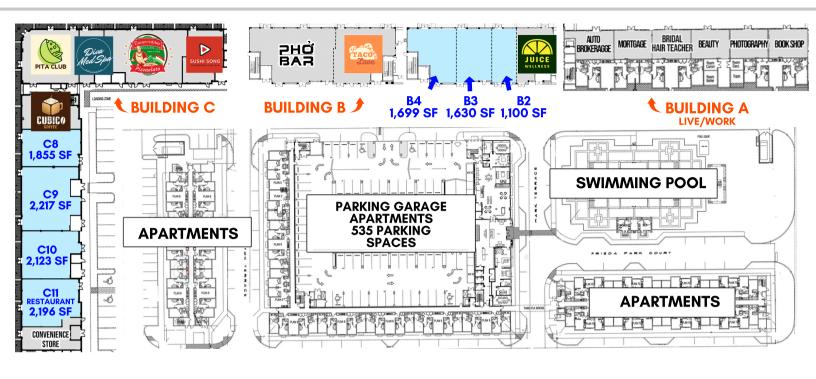

There are numerous ground floor retail opportunities as well as professional office spaces within this project. Spaces are available from 1,000 SF up to approximately 5,500 SF.

## **UNITS AVAILABLE**

| DOILDING D |          |          |  |
|------------|----------|----------|--|
| UNIT       | RENT     | SIZE     |  |
| B2         | \$30/PSF | 1,100 SF |  |

RI III DING R

B3 \$30/PSF 1,630 SF

B4 \$30/PSF 1,699 SF

#### BUILDING C

| DOILDING |          |          |
|----------|----------|----------|
| UNIT     | RENT     | SIZE     |
| C8       | \$30/PSF | 1,855 SF |
| C9       | \$30/PSF | 2,217 SF |
| C10      | \$30/PSF | 2,123 SF |
| C11      | \$30/PSF | 2,196 SF |