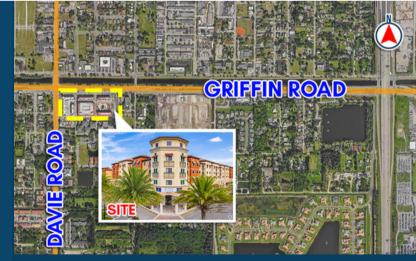

# RETAIL/OFFICE FOR LEASE

1,000 SF UP TO 5,500 SF

SEC GRIFFIN ROAD & DAVIE ROAD, DAVIE, FL

# THE PROPERTY

This newest development in Downtown Davie is ideally situated on the southeast corner of Griffin Road and Davie Road and directly fronting onto both roadways. This property features 250 student housing apartments with over 800 students in occupancy.