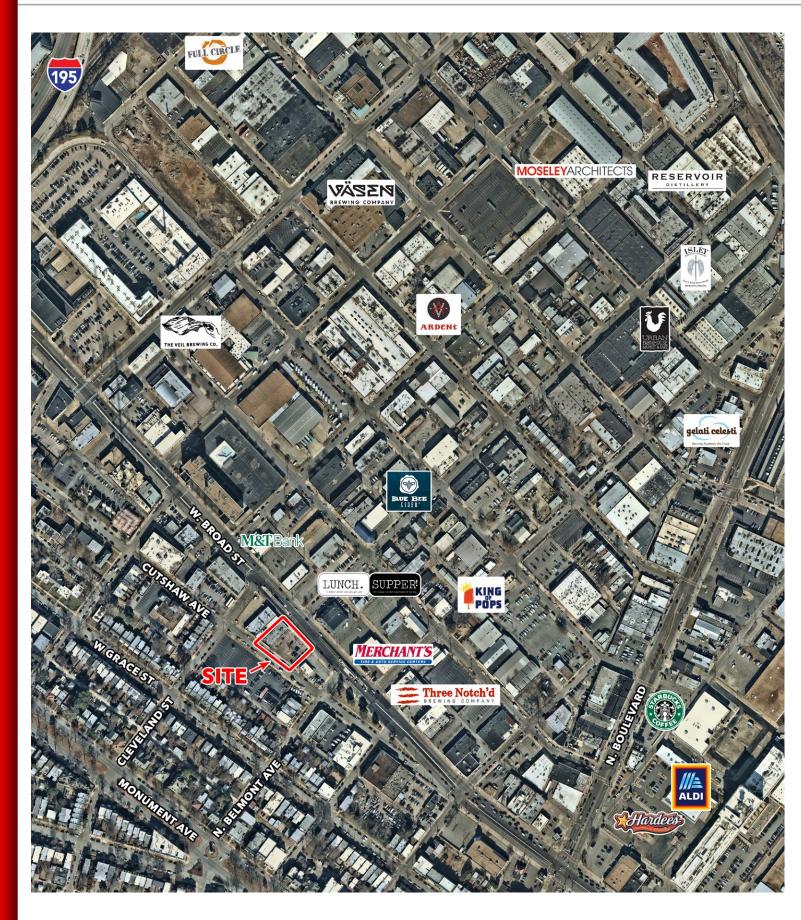

## **Restaurant / Retail For Lease**

3121 West Broad Street | Richmond, VA 23230 | Scott's Addition

- · Historic tax credit renovation
- Building 3,961 square feet
- 1,511 square feet available for restaurant or retail
- · Patio dining
- · On site parking