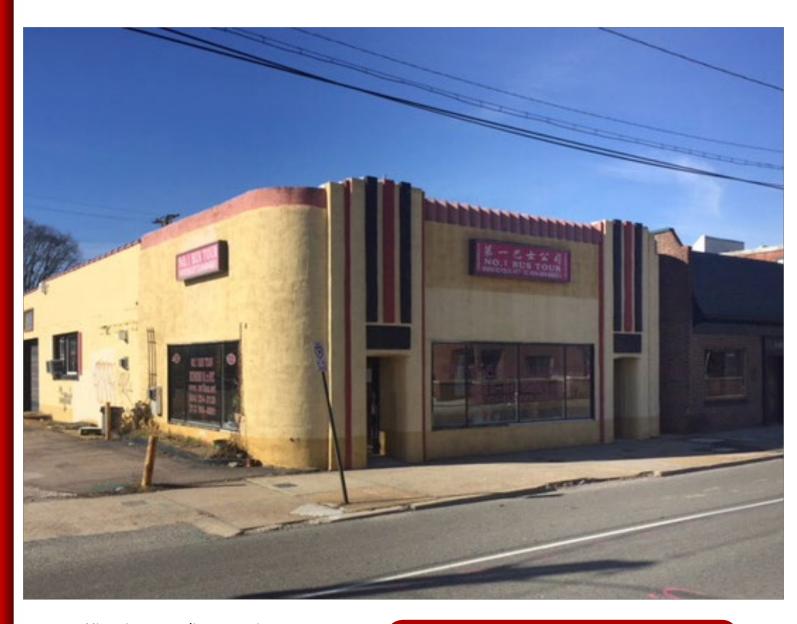

## **Restaurant / Retail For Lease**

3121 West Broad Street | Richmond, VA 23230 | Scott's Addition

- · Historic tax credit renovation
- Building 3,961 square feet
- 1,511 square feet available for restaurant or retail
- · Patio dining
- · On site parking