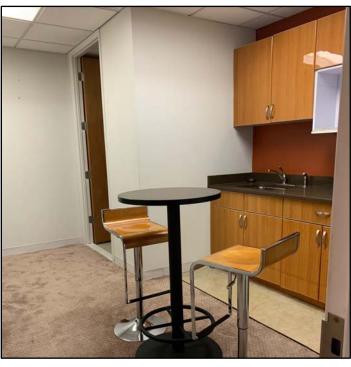

----|-------|----------------|--------------------------------------------------------|
| 605   | 3,340 | \$36.00<br>PSF | Features a wet pantry, 3 offices and a conference room |
| 603   | 2,650 | \$36.00<br>PSF | Features 2 private offices                             |
| 602   | 2,734 | \$42.00<br>PSF | Features a terrace, wet pantry, and private bathroom   |

#### **HIGHLIGHTS**

604

Oversized Picture Windows

3,214

NA

- Conference room
- More information upon request
- Mostly Open Space

**LEASED** 

- · Can be made available for sale
- Sale Price-Upon Request

Between Beaver & Exchange Street



### **SUITE 605: SPACE PHOTOS**









Between Beaver & Exchange Street



### **SUITE 603: SPACE PHOTOS**









Between Beaver & Exchange Street



### **SUITE 602: SPACE PHOTOS**







Between Beaver & Exchange Street



### **FLOOR PLANS**

Full Floor Floor Plan

As Built Floor Plan - Suite 605 & 602