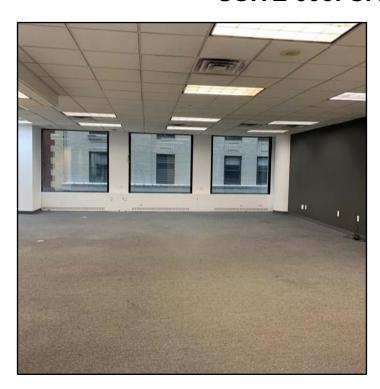

Between Beaver & Exchange Street





| Space | SF    | Rent           | Space Details                                          |
|-------|-------|----------------|--------------------------------------------------------|
| 605   | 3,340 | \$36.00<br>PSF | Features a wet pantry, 3 offices and a conference room |
| 603   | 2,650 | \$36.00<br>PSF | Features 2 private offices                             |
| 602   | 2,734 | \$42.00<br>PSF | Features a terrace, wet pantry, and private bathroom   |

#### **HIGHLIGHTS**

604

Oversized Picture Windows

3,214

NA

- Conference room
- More information upon request
- Mostly Open Space

**LEASED** 

- · Can be made available for sale
- Sale Price-Upon Request

Between Beaver & Exchange Street



### **SUITE 605: SPACE PHOTOS**









Between Beaver & Exchange Street



### **SUITE 603: SPACE PHOTOS**









Between Beaver & Exchange Street



### **SUITE 602: SPACE PHOTOS**







Between Beaver & Exchange Street



### **FLOOR PLANS**

Full Floor Floor Plan

As Built Floor Plan - Suite 605 & 602