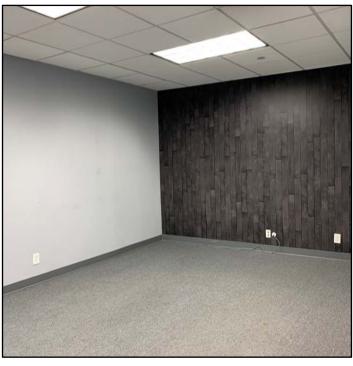

Between Beaver & Exchange Street





| Space | SF    | Rent           | Space Details                                          |
|-------|-------|----------------|--------------------------------------------------------|
| 605   | 3,340 | \$36.00<br>PSF | Features a wet pantry, 3 offices and a conference room |
| 603   | 2,650 | \$36.00<br>PSF | Features 2 private offices                             |
| 602   | 2,734 | \$42.00<br>PSF | Features a terrace, wet pantry, and private bathroom   |

#### **HIGHLIGHTS**

604

Oversized Picture Windows

3,214

NA

- Conference room
- More information upon request
- Mostly Open Space

**LEASED** 

- · Can be made available for sale
- Sale Price-Upon Request

Between Beaver & Exchange Street



### **SUITE 605: SPACE PHOTOS**









Between Beaver & Exchange Street



### **SUITE 603: SPACE PHOTOS**









Between Beaver & Exchange Street



### **SUITE 602: SPACE PHOTOS**







Between Beaver & Exchange Street



### **FLOOR PLANS**

Full Floor Floor Plan

As Built Floor Plan - Suite 605 & 602