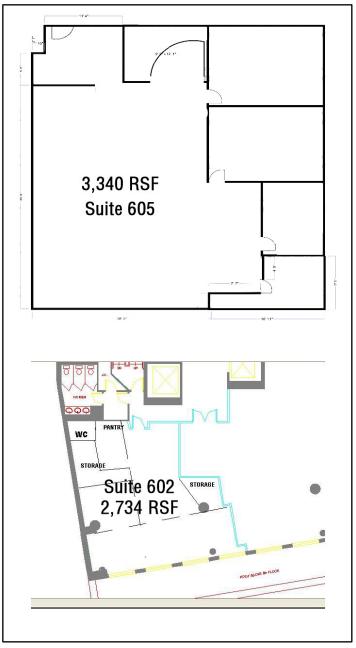

Between Beaver & Exchange Street

| Space | SF    | Rent           | Space Details                                          |
|-------|-------|----------------|--------------------------------------------------------|
| 605   | 3,340 | \$36.00<br>PSF | Features a wet pantry, 3 offices and a conference room |
| 603   | 2,650 | \$36.00<br>PSF | Features 2 private offices                             |
| 602   | 2,734 | \$42.00<br>PSF | Features a terrace, wet pantry, and private bathroom   |

### **FLOOR PLANS**

Full Floor Floor Plan

As Built Floor Plan - Suite 605 & 602