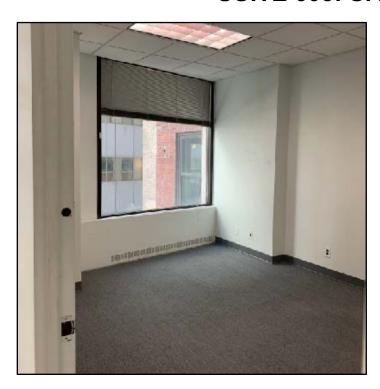

Rent           | Space Details                                          |
|-------|-------|----------------|--------------------------------------------------------|
| 605   | 3,340 | \$36.00<br>PSF | Features a wet pantry, 3 offices and a conference room |
| 603   | 2,650 | \$36.00<br>PSF | Features 2 private offices                             |
| 602   | 2,734 | \$42.00<br>PSF | Features a terrace, wet pantry, and private bathroom   |

#### **HIGHLIGHTS**

604

Oversized Picture Windows

3,214

NA

- Conference room
- More information upon request
- Mostly Open Space

**LEASED** 

- · Can be made available for sale
- Sale Price-Upon Request

Between Beaver & Exchange Street



### **SUITE 605: SPACE PHOTOS**









Between Beaver & Exchange Street



### **SUITE 603: SPACE PHOTOS**









Between Beaver & Exchange Street



### **SUITE 602: SPACE PHOTOS**







Between Beaver & Exchange Street



### **FLOOR PLANS**

Full Floor Floor Plan

As Built Floor Plan - Suite 605 & 602