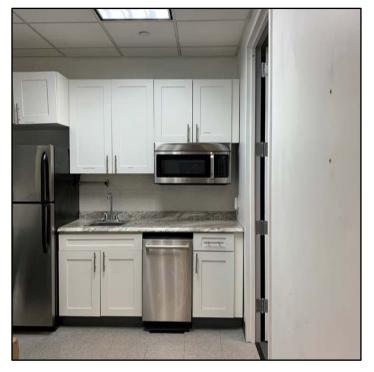

Between Beaver & Exchange Street





| Space | SF    | Rent           | Space Details                                          |
|-------|-------|----------------|--------------------------------------------------------|
| 605   | 3,340 | \$36.00<br>PSF | Features a wet pantry, 3 offices and a conference room |
| 603   | 2,650 | \$36.00<br>PSF | Features 2 private offices                             |
| 602   | 2,734 | \$42.00<br>PSF | Features a terrace, wet pantry, and private bathroom   |

#### **HIGHLIGHTS**

604

Oversized Picture Windows

3,214

NA

- Conference room
- More information upon request
- Mostly Open Space

**LEASED** 

- · Can be made available for sale
- Sale Price-Upon Request

Between Beaver & Exchange Street



### **SUITE 605: SPACE PHOTOS**









Between Beaver & Exchange Street



### **SUITE 603: SPACE PHOTOS**









Between Beaver & Exchange Street



### **SUITE 602: SPACE PHOTOS**







Between Beaver & Exchange Street



### **FLOOR PLANS**

Full Floor Floor Plan

As Built Floor Plan - Suite 605 & 602