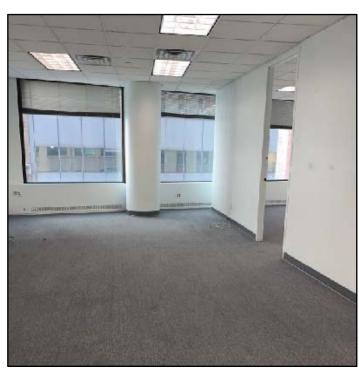

ent           | Space Details                                          |
|-------|-------|----------------|--------------------------------------------------------|
| 605   | 3,340 | \$36.00<br>PSF | Features a wet pantry, 3 offices and a conference room |
| 603   | 2,650 | \$36.00<br>PSF | Features 2 private offices                             |
| 602   | 2,734 | \$42.00<br>PSF | Features a terrace, wet pantry, and private bathroom   |

#### **HIGHLIGHTS**

604

Oversized Picture Windows

3,214

NA

- Conference room
- More information upon request
- Mostly Open Space

**LEASED** 

- · Can be made available for sale
- Sale Price-Upon Request

Between Beaver & Exchange Street



### **SUITE 605: SPACE PHOTOS**









Between Beaver & Exchange Street



### **SUITE 603: SPACE PHOTOS**









Between Beaver & Exchange Street



### **SUITE 602: SPACE PHOTOS**







Between Beaver & Exchange Street



### **FLOOR PLANS**

Full Floor Floor Plan

As Built Floor Plan - Suite 605 & 602