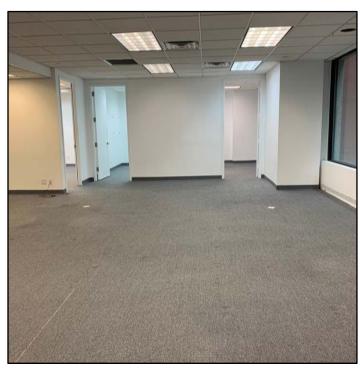

Between Beaver & Exchange Street





| Space | SF    | Rent           | Space Details                                          |
|-------|-------|----------------|--------------------------------------------------------|
| 605   | 3,340 | \$36.00<br>PSF | Features a wet pantry, 3 offices and a conference room |
| 603   | 2,650 | \$36.00<br>PSF | Features 2 private offices                             |
| 602   | 2,734 | \$42.00<br>PSF | Features a terrace, wet pantry, and private bathroom   |

#### **HIGHLIGHTS**

604

Oversized Picture Windows

3,214

NA

- Conference room
- More information upon request
- Mostly Open Space

**LEASED** 

- · Can be made available for sale
- Sale Price-Upon Request

Between Beaver & Exchange Street



### **SUITE 605: SPACE PHOTOS**









Between Beaver & Exchange Street



### **SUITE 603: SPACE PHOTOS**









Between Beaver & Exchange Street



### **SUITE 602: SPACE PHOTOS**







Between Beaver & Exchange Street



### **FLOOR PLANS**

Full Floor Floor Plan

As Built Floor Plan - Suite 605 & 602