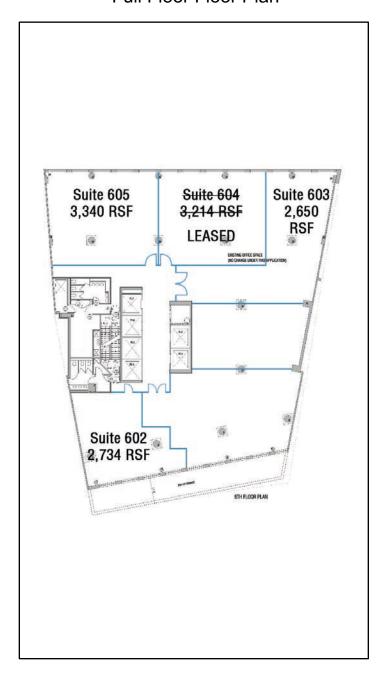

Between Beaver & Exchange Street

| Space | SF    | Rent           | Space Details                                          |
|-------|-------|----------------|--------------------------------------------------------|
| 605   | 3,340 | \$36.00<br>PSF | Features a wet pantry, 3 offices and a conference room |
| 603   | 2,650 | \$36.00<br>PSF | Features 2 private offices                             |
| 602   | 2,734 | \$42.00<br>PSF | Features a terrace, wet pantry, and private bathroom   |

#### **HIGHLIGHTS**

604

Oversized Picture Windows

3,214

NA

- Conference room
- More information upon request
- Mostly Open Space

**LEASED** 

- · Can be made available for sale
- Sale Price-Upon Request

### **FLOOR PLANS**

Full Floor Floor Plan

As Built Floor Plan - Suite 605 & 602