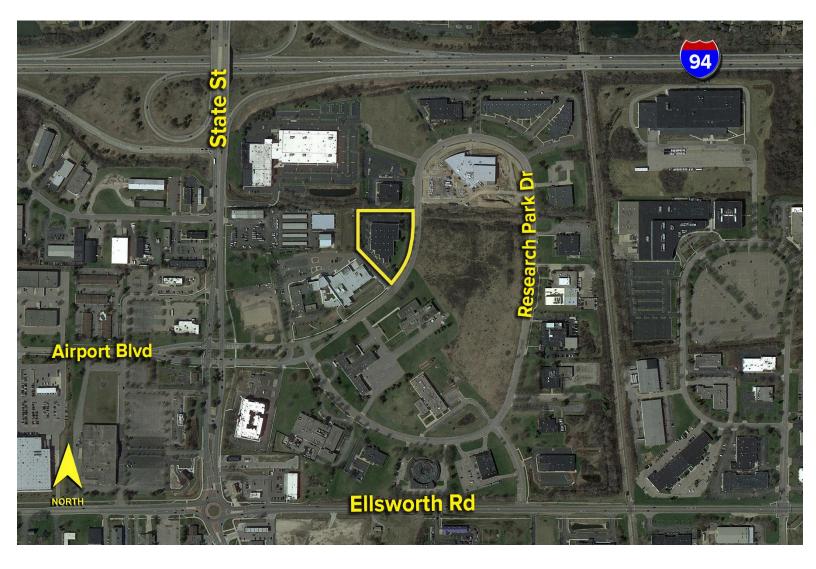

#### Aerial

| AVAILABILITY           |               |                              |
|------------------------|---------------|------------------------------|
| ADDRESS                | SQ. FT.       | SALE PRICE / LEASE RATE      |
| 3885 Research Park Dr. | 14,547-31,508 | \$2,200,000 / \$15.00/sf NNN |