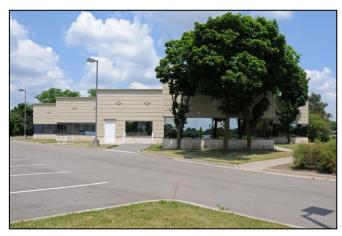

#### Aerial

| AVAILABILITY           |               |                              |
|------------------------|---------------|------------------------------|
| ADDRESS                | SQ. FT.       | SALE PRICE / LEASE RATE      |
| 3885 Research Park Dr. | 14,547-31,508 | \$2,200,000 / \$15.00/sf NNN |