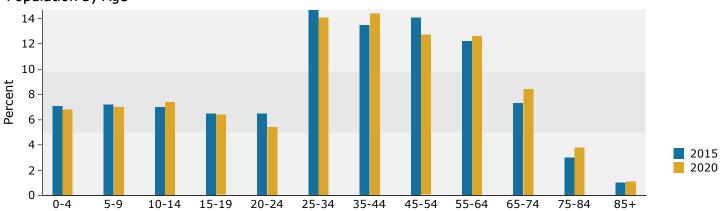

### Population by Age

Convenience Store Weber City Rd, Gonzales, Louisiana, 70737 Ring: 1 mile radius Prepared by Carmen R. Austin, CCIM

Latitude: 30.23087 Longitude: -90.88967

| Summary                                                                                                                                                | Cen                                                                            | sus 2010                                                                         |                                                                  | 2015                                                                                      |                                                                         | 202                                                       |
|--------------------------------------------------------------------------------------------------------------------------------------------------------|--------------------------------------------------------------------------------|----------------------------------------------------------------------------------|------------------------------------------------------------------|-------------------------------------------------------------------------------------------|-------------------------------------------------------------------------|-----------------------------------------------------------|
| Population                                                                                                                                             |                                                                                | 2,620                                                                            |                                                                  | 2,957                                                                                     |                                                                         | 3,28                                                      |
| Households                                                                                                                                             |                                                                                | 927                                                                              |                                                                  | 1,062                                                                                     |                                                                         | 1,18                                                      |
| Families                                                                                                                                               |                                                                                | 708                                                                              |                                                                  | 802                                                                                       |                                                                         | 8                                                         |
| Average Household Size                                                                                                                                 |                                                                                | 2.81                                                                             |                                                                  | 2.77                                                                                      |                                                                         | 2.                                                        |
| Owner Occupied Housing Units                                                                                                                           |                                                                                | 811                                                                              |                                                                  | 904                                                                                       |                                                                         | 1,0                                                       |
| Renter Occupied Housing Units                                                                                                                          |                                                                                | 116                                                                              |                                                                  | 158                                                                                       |                                                                         | 1                                                         |
| Median Age                                                                                                                                             |                                                                                | 36.9                                                                             |                                                                  | 38.2                                                                                      |                                                                         | 39                                                        |
| Trends: 2015 - 2020 Annual Rate                                                                                                                        |                                                                                | Area                                                                             |                                                                  | State                                                                                     |                                                                         | Nation                                                    |
| Population                                                                                                                                             |                                                                                | 2.14%                                                                            |                                                                  | 0.84%                                                                                     |                                                                         | 0.75                                                      |
| Households                                                                                                                                             |                                                                                | 2.18%                                                                            |                                                                  | 0.93%                                                                                     |                                                                         | 0.77                                                      |
| Families                                                                                                                                               |                                                                                | 2.01%                                                                            |                                                                  | 0.71%                                                                                     |                                                                         | 0.69                                                      |
| Owner HHs                                                                                                                                              |                                                                                | 2.12%                                                                            |                                                                  | 0.91%                                                                                     |                                                                         | 0.70                                                      |
| Median Household Income                                                                                                                                |                                                                                | 1.07%                                                                            |                                                                  | 2.60%                                                                                     |                                                                         | 2.66                                                      |
|                                                                                                                                                        |                                                                                |                                                                                  | 20                                                               | 15                                                                                        | 20                                                                      | 2020                                                      |
| Households by Income                                                                                                                                   |                                                                                |                                                                                  | Number                                                           | Percent                                                                                   | Number                                                                  | Perce                                                     |
| <\$15,000                                                                                                                                              |                                                                                |                                                                                  | 56                                                               | 5.3%                                                                                      | 53                                                                      | 4.5                                                       |
| \$15,000 - \$24,999                                                                                                                                    |                                                                                |                                                                                  | 52                                                               | 4.9%                                                                                      | 39                                                                      | 3.3                                                       |
| \$25,000 - \$34,999                                                                                                                                    |                                                                                |                                                                                  | 81                                                               | 7.6%                                                                                      | 75                                                                      | 6.3                                                       |
| \$35,000 - \$49,999                                                                                                                                    |                                                                                |                                                                                  | 131                                                              | 12.3%                                                                                     | 145                                                                     | 12.3                                                      |
| \$50,000 - \$74,999                                                                                                                                    |                                                                                |                                                                                  | 150                                                              | 14.1%                                                                                     | 157                                                                     | 13.3                                                      |
| \$75,000 - \$99,999                                                                                                                                    |                                                                                |                                                                                  | 242                                                              | 22.8%                                                                                     | 272                                                                     | 23.0                                                      |
| \$100,000 - \$149,999                                                                                                                                  |                                                                                |                                                                                  | 289                                                              | 27.2%                                                                                     | 314                                                                     | 26.5                                                      |
| \$150,000 - \$199,999                                                                                                                                  |                                                                                |                                                                                  | 31                                                               | 2.9%                                                                                      | 89                                                                      | 7.5                                                       |
| \$200,000+                                                                                                                                             |                                                                                |                                                                                  | 30                                                               | 2.8%                                                                                      | 39                                                                      | 3.3                                                       |
| Median Household Income                                                                                                                                |                                                                                |                                                                                  | \$79,600                                                         |                                                                                           | \$83,965                                                                |                                                           |
| Average Household Income                                                                                                                               |                                                                                |                                                                                  | \$84,935                                                         |                                                                                           | \$94,871                                                                |                                                           |
| Per Capita Income                                                                                                                                      |                                                                                |                                                                                  | \$31,351                                                         |                                                                                           | \$35,058                                                                |                                                           |
|                                                                                                                                                        | Census 20                                                                      | 10                                                                               | 20                                                               | 15                                                                                        | 20                                                                      | 20                                                        |
| Population by Age                                                                                                                                      | Number                                                                         | Percent                                                                          | Number                                                           | Percent                                                                                   | Number                                                                  | Perc                                                      |
| 0 - 4                                                                                                                                                  | 205                                                                            | 7.8%                                                                             | 214                                                              | 7.2%                                                                                      | 216                                                                     | 6.6                                                       |
| 5 - 9                                                                                                                                                  | 176                                                                            | 6.7%                                                                             | 240                                                              | 8.1%                                                                                      | 248                                                                     | 7.5                                                       |
| 10 - 14                                                                                                                                                | 194                                                                            | 7.4%                                                                             | 193                                                              | 6.5%                                                                                      | 281                                                                     | 8.5                                                       |
| 15 - 19                                                                                                                                                | 194                                                                            | 7.4%                                                                             | 179                                                              | 6.1%                                                                                      | 188                                                                     | 5.7                                                       |
| 20 - 24                                                                                                                                                | 152                                                                            | 5.8%                                                                             | 150                                                              | 5.1%                                                                                      | 121                                                                     | 3.7                                                       |
| 25 - 34                                                                                                                                                | 315                                                                            | 12.0%                                                                            | 372                                                              | 12.6%                                                                                     | 359                                                                     | 10.9                                                      |
| 35 - 44                                                                                                                                                | 406                                                                            | 15.5%                                                                            | 416                                                              | 14.1%                                                                                     | 476                                                                     | 14.                                                       |
| 45 - 54                                                                                                                                                | 410                                                                            | 15.6%                                                                            | 461                                                              | 15.6%                                                                                     | 479                                                                     | 14.                                                       |
| 13 31                                                                                                                                                  |                                                                                |                                                                                  |                                                                  | 12 40/-                                                                                   | 447                                                                     | 13.6                                                      |
| 55 - 64                                                                                                                                                | 318                                                                            | 12.1%                                                                            | 395                                                              | 13.4%                                                                                     |                                                                         |                                                           |
|                                                                                                                                                        | 318<br>149                                                                     |                                                                                  | 395<br>221                                                       | 7.5%                                                                                      | 318                                                                     | 9.                                                        |
| 55 - 64                                                                                                                                                |                                                                                | 12.1%                                                                            |                                                                  |                                                                                           | 318<br>119                                                              |                                                           |
| 55 - 64<br>65 - 74                                                                                                                                     | 149                                                                            | 12.1%<br>5.7%                                                                    | 221                                                              | 7.5%                                                                                      |                                                                         | 3.6                                                       |
| 55 - 64<br>65 - 74<br>75 - 84                                                                                                                          | 149<br>83                                                                      | 12.1%<br>5.7%<br>3.2%<br>0.7%                                                    | 221<br>85<br>30                                                  | 7.5%<br>2.9%                                                                              | 119<br>36                                                               | 3.6                                                       |
| 55 - 64<br>65 - 74<br>75 - 84<br>85+                                                                                                                   | 149<br>83<br>19                                                                | 12.1%<br>5.7%<br>3.2%<br>0.7%                                                    | 221<br>85<br>30                                                  | 7.5%<br>2.9%<br>1.0%                                                                      | 119<br>36                                                               | 3.6<br>1.1<br><b>20</b>                                   |
| 55 - 64<br>65 - 74<br>75 - 84<br>85+                                                                                                                   | 149<br>83<br>19<br><b>Census 20</b>                                            | 12.1%<br>5.7%<br>3.2%<br>0.7%                                                    | 221<br>85<br>30<br><b>20</b>                                     | 7.5%<br>2.9%<br>1.0%                                                                      | 119<br>36<br><b>20</b>                                                  | 9.7<br>3.6<br>1.1<br><b>220</b><br>Perce<br>83.8          |
| 55 - 64<br>65 - 74<br>75 - 84<br>85+<br>Race and Ethnicity                                                                                             | 149<br>83<br>19<br><b>Census 20</b><br>Number                                  | 12.1%<br>5.7%<br>3.2%<br>0.7%<br>10<br>Percent                                   | 221<br>85<br>30<br><b>20</b><br>Number                           | 7.5%<br>2.9%<br>1.0%<br><b>15</b><br>Percent                                              | 119<br>36<br><b>20</b><br>Number                                        | 3.6<br>1.3<br>2 <b>20</b><br>Perco<br>83.8                |
| 55 - 64<br>65 - 74<br>75 - 84<br>85+<br>Race and Ethnicity<br>White Alone                                                                              | 149<br>83<br>19<br><b>Census 20</b><br>Number<br>2,276                         | 12.1%<br>5.7%<br>3.2%<br>0.7%<br>110<br>Percent<br>86.9%                         | 221<br>85<br>30<br><b>20</b><br>Number<br>2,526                  | 7.5%<br>2.9%<br>1.0%<br>115<br>Percent<br>85.4%                                           | 119<br>36<br><b>20</b><br>Number<br>2,756                               | 3.6<br>1.1<br>2 <b>20</b><br>Perce                        |
| 55 - 64<br>65 - 74<br>75 - 84<br>85+<br>Race and Ethnicity<br>White Alone<br>Black Alone                                                               | 149<br>83<br>19<br><b>Census 20</b><br>Number<br>2,276<br>259                  | 12.1%<br>5.7%<br>3.2%<br>0.7%<br>110<br>Percent<br>86.9%<br>9.9%                 | 221<br>85<br>30<br><b>20</b><br>Number<br>2,526<br>316           | 7.5%<br>2.9%<br>1.0%<br>115<br>Percent<br>85.4%<br>10.7%                                  | 119<br>36<br><b>20</b><br>Number<br>2,756<br>378                        | 3.6<br>1.3<br>2 <b>20</b><br>Perco<br>83.8<br>11.5        |
| 55 - 64 65 - 74 75 - 84 85+  Race and Ethnicity White Alone Black Alone American Indian Alone                                                          | 149<br>83<br>19<br><b>Census 20</b><br>Number<br>2,276<br>259                  | 12.1%<br>5.7%<br>3.2%<br>0.7%<br>110<br>Percent<br>86.9%<br>9.9%<br>0.4%         | 221<br>85<br>30<br><b>20</b><br>Number<br>2,526<br>316<br>15     | 7.5%<br>2.9%<br>1.0%<br>115<br>Percent<br>85.4%<br>10.7%<br>0.5%                          | 119<br>36<br><b>20</b><br>Number<br>2,756<br>378<br>19                  | 3.6<br>1.3<br>2 <b>20</b><br>Perco<br>83.8<br>11.5        |
| 55 - 64 65 - 74 75 - 84 85+  Race and Ethnicity White Alone Black Alone American Indian Alone Asian Alone                                              | 149<br>83<br>19<br><b>Census 20</b><br>Number<br>2,276<br>259<br>11            | 12.1%<br>5.7%<br>3.2%<br>0.7%<br>110<br>Percent<br>86.9%<br>9.9%<br>0.4%<br>0.5% | 221<br>85<br>30<br><b>20</b><br>Number<br>2,526<br>316<br>15     | 7.5%<br>2.9%<br>1.0%<br>115<br>Percent<br>85.4%<br>10.7%<br>0.5%<br>0.6%                  | 119<br>36<br><b>20</b><br>Number<br>2,756<br>378<br>19<br>27            | 3.6<br>1.3<br>2 <b>20</b><br>Perco<br>83.8<br>11.5<br>0.6 |
| 55 - 64 65 - 74 75 - 84 85+  Race and Ethnicity White Alone Black Alone American Indian Alone Asian Alone Pacific Islander Alone                       | 149<br>83<br>19<br><b>Census 20</b><br>Number<br>2,276<br>259<br>11<br>12      | 12.1% 5.7% 3.2% 0.7%  110  Percent 86.9% 9.9% 0.4% 0.5% 0.0%                     | 221<br>85<br>30<br>20<br>Number<br>2,526<br>316<br>15<br>19      | 7.5%<br>2.9%<br>1.0%<br>1.05<br>Percent<br>85.4%<br>10.7%<br>0.5%<br>0.6%<br>0.0%         | 119<br>36<br><b>20</b><br>Number<br>2,756<br>378<br>19<br>27            | 3.0<br>1.20<br>Perc<br>83.0<br>11.0<br>0.0<br>0.1         |
| 55 - 64 65 - 74 75 - 84 85+  Race and Ethnicity White Alone Black Alone American Indian Alone Asian Alone Pacific Islander Alone Some Other Race Alone | 149<br>83<br>19<br><b>Census 20</b><br>Number<br>2,276<br>259<br>11<br>12<br>0 | 12.1% 5.7% 3.2% 0.7%  Percent 86.9% 9.9% 0.4% 0.5% 0.0% 1.1%                     | 221<br>85<br>30<br>20<br>Number<br>2,526<br>316<br>15<br>19<br>0 | 7.5%<br>2.9%<br>1.0%<br>1.0%<br>Percent<br>85.4%<br>10.7%<br>0.5%<br>0.6%<br>0.0%<br>1.3% | 119<br>36<br><b>20</b><br>Number<br>2,756<br>378<br>19<br>27<br>0<br>48 | 3.6<br>1.2 <b>20</b><br>Percc<br>83.8<br>11.9<br>0.6      |