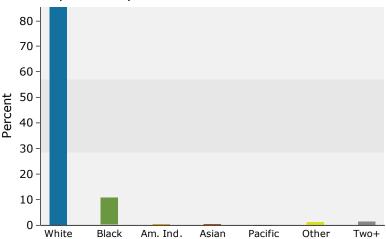

#### 2015 Population by Race

2015 Percent Hispanic Origin: 3.1%

Source: U.S. Census Bureau, Census 2010 Summary File 1. Esri forecasts for 2015 and 2020.

©2015 Esri Page 2 of 6

Convenience Store Weber City Rd, Gonzales, Louisiana, 70737 Ring: 3 mile radius Prepared by Carmen R. Austin, CCIM

Convenience Store Weber City Rd, Gonzales, Louisiana, 70737 Ring: 1 mile radius Prepared by Carmen R. Austin, CCIM

Latitude: 30.23087 Longitude: -90.88967

| Summary                                                                                                                                                | Cen                                                                            | sus 2010                                                                         |                                                                  | 2015                                                                                      |                                                                         | 202                                                       |
|--------------------------------------------------------------------------------------------------------------------------------------------------------|--------------------------------------------------------------------------------|----------------------------------------------------------------------------------|------------------------------------------------------------------|-------------------------------------------------------------------------------------------|-------------------------------------------------------------------------|-----------------------------------------------------------|
| Population                                                                                                                                             |                                                                                | 2,620                                                                            |                                                                  | 2,957                                                                                     |                                                                         | 3,28                                                      |
| Households                                                                                                                                             |                                                                                | 927                                                                              |                                                                  | 1,062                                                                                     |                                                                         | 1,18                                                      |
| Families                                                                                                                                               |                                                                                | 708                                                                              |                                                                  | 802                                                                                       |                                                                         | 8                                                         |
| Average Household Size                                                                                                                                 |                                                                                | 2.81                                                                             |                                                                  | 2.77                                                                                      |                                                                         | 2.                                                        |
| Owner Occupied Housing Units                                                                                                                           |                                                                                | 811                                                                              |                                                                  | 904                                                                                       |                                                                         | 1,0                                                       |
| Renter Occupied Housing Units                                                                                                                          |                                                                                | 116                                                                              |                                                                  | 158                                                                                       |                                                                         | 1                                                         |
| Median Age                                                                                                                                             |                                                                                | 36.9                                                                             |                                                                  | 38.2                                                                                      |                                                                         | 39                                                        |
| Trends: 2015 - 2020 Annual Rate                                                                                                                        |                                                                                | Area                                                                             |                                                                  | State                                                                                     |                                                                         | Nation                                                    |
| Population                                                                                                                                             |                                                                                | 2.14%                                                                            |                                                                  | 0.84%                                                                                     |                                                                         | 0.75                                                      |
| Households                                                                                                                                             |                                                                                | 2.18%                                                                            |                                                                  | 0.93%                                                                                     |                                                                         | 0.77                                                      |
| Families                                                                                                                                               |                                                                                | 2.01%                                                                            |                                                                  | 0.71%                                                                                     |                                                                         | 0.69                                                      |
| Owner HHs                                                                                                                                              |                                                                                | 2.12%                                                                            |                                                                  | 0.91%                                                                                     |                                                                         | 0.70                                                      |
| Median Household Income                                                                                                                                |                                                                                | 1.07%                                                                            |                                                                  | 2.60%                                                                                     |                                                                         | 2.66                                                      |
|                                                                                                                                                        |                                                                                |                                                                                  | 20                                                               | 15                                                                                        | 20                                                                      | 2020                                                      |
| Households by Income                                                                                                                                   |                                                                                |                                                                                  | Number                                                           | Percent                                                                                   | Number                                                                  | Perce                                                     |
| <\$15,000                                                                                                                                              |                                                                                |                                                                                  | 56                                                               | 5.3%                                                                                      | 53                                                                      | 4.5                                                       |
| \$15,000 - \$24,999                                                                                                                                    |                                                                                |                                                                                  | 52                                                               | 4.9%                                                                                      | 39                                                                      | 3.3                                                       |
| \$25,000 - \$34,999                                                                                                                                    |                                                                                |                                                                                  | 81                                                               | 7.6%                                                                                      | 75                                                                      | 6.3                                                       |
| \$35,000 - \$49,999                                                                                                                                    |                                                                                |                                                                                  | 131                                                              | 12.3%                                                                                     | 145                                                                     | 12.3                                                      |
| \$50,000 - \$74,999                                                                                                                                    |                                                                                |                                                                                  | 150                                                              | 14.1%                                                                                     | 157                                                                     | 13.3                                                      |
| \$75,000 - \$99,999                                                                                                                                    |                                                                                |                                                                                  | 242                                                              | 22.8%                                                                                     | 272                                                                     | 23.0                                                      |
| \$100,000 - \$149,999                                                                                                                                  |                                                                                |                                                                                  | 289                                                              | 27.2%                                                                                     | 314                                                                     | 26.5                                                      |
| \$150,000 - \$199,999                                                                                                                                  |                                                                                |                                                                                  | 31                                                               | 2.9%                                                                                      | 89                                                                      | 7.5                                                       |
| \$200,000+                                                                                                                                             |                                                                                |                                                                                  | 30                                                               | 2.8%                                                                                      | 39                                                                      | 3.3                                                       |
| Median Household Income                                                                                                                                |                                                                                |                                                                                  | \$79,600                                                         |                                                                                           | \$83,965                                                                |                                                           |
| Average Household Income                                                                                                                               |                                                                                |                                                                                  | \$84,935                                                         |                                                                                           | \$94,871                                                                |                                                           |
| Per Capita Income                                                                                                                                      |                                                                                |                                                                                  | \$31,351                                                         |                                                                                           | \$35,058                                                                |                                                           |
|                                                                                                                                                        | Census 20                                                                      | 10                                                                               | 20                                                               | 15                                                                                        | 20                                                                      | 20                                                        |
| Population by Age                                                                                                                                      | Number                                                                         | Percent                                                                          | Number                                                           | Percent                                                                                   | Number                                                                  | Perc                                                      |
| 0 - 4                                                                                                                                                  | 205                                                                            | 7.8%                                                                             | 214                                                              | 7.2%                                                                                      | 216                                                                     | 6.6                                                       |
| 5 - 9                                                                                                                                                  | 176                                                                            | 6.7%                                                                             | 240                                                              | 8.1%                                                                                      | 248                                                                     | 7.5                                                       |
| 10 - 14                                                                                                                                                | 194                                                                            | 7.4%                                                                             | 193                                                              | 6.5%                                                                                      | 281                                                                     | 8.5                                                       |
| 15 - 19                                                                                                                                                | 194                                                                            | 7.4%                                                                             | 179                                                              | 6.1%                                                                                      | 188                                                                     | 5.7                                                       |
| 20 - 24                                                                                                                                                | 152                                                                            | 5.8%                                                                             | 150                                                              | 5.1%                                                                                      | 121                                                                     | 3.7                                                       |
| 25 - 34                                                                                                                                                | 315                                                                            | 12.0%                                                                            | 372                                                              | 12.6%                                                                                     | 359                                                                     | 10.9                                                      |
| 35 - 44                                                                                                                                                | 406                                                                            | 15.5%                                                                            | 416                                                              | 14.1%                                                                                     | 476                                                                     | 14.                                                       |
| 45 - 54                                                                                                                                                | 410                                                                            | 15.6%                                                                            | 461                                                              | 15.6%                                                                                     | 479                                                                     | 14.                                                       |
| 13 31                                                                                                                                                  |                                                                                |                                                                                  |                                                                  | 12 40/-                                                                                   | 447                                                                     | 13.6                                                      |
| 55 - 64                                                                                                                                                | 318                                                                            | 12.1%                                                                            | 395                                                              | 13.4%                                                                                     |                                                                         |                                                           |
|                                                                                                                                                        | 318<br>149                                                                     |                                                                                  | 395<br>221                                                       | 7.5%                                                                                      | 318                                                                     | 9.                                                        |
| 55 - 64                                                                                                                                                |                                                                                | 12.1%                                                                            |                                                                  |                                                                                           | 318<br>119                                                              |                                                           |
| 55 - 64<br>65 - 74                                                                                                                                     | 149                                                                            | 12.1%<br>5.7%                                                                    | 221                                                              | 7.5%                                                                                      |                                                                         | 3.6                                                       |
| 55 - 64<br>65 - 74<br>75 - 84                                                                                                                          | 149<br>83                                                                      | 12.1%<br>5.7%<br>3.2%<br>0.7%                                                    | 221<br>85<br>30                                                  | 7.5%<br>2.9%                                                                              | 119<br>36                                                               | 3.6                                                       |
| 55 - 64<br>65 - 74<br>75 - 84<br>85+                                                                                                                   | 149<br>83<br>19                                                                | 12.1%<br>5.7%<br>3.2%<br>0.7%                                                    | 221<br>85<br>30                                                  | 7.5%<br>2.9%<br>1.0%                                                                      | 119<br>36                                                               | 3.6<br>1.1<br><b>20</b>                                   |
| 55 - 64<br>65 - 74<br>75 - 84<br>85+                                                                                                                   | 149<br>83<br>19<br><b>Census 20</b>                                            | 12.1%<br>5.7%<br>3.2%<br>0.7%                                                    | 221<br>85<br>30<br><b>20</b>                                     | 7.5%<br>2.9%<br>1.0%                                                                      | 119<br>36<br><b>20</b>                                                  | 9.7<br>3.6<br>1.1<br><b>220</b><br>Perce<br>83.8          |
| 55 - 64<br>65 - 74<br>75 - 84<br>85+<br>Race and Ethnicity                                                                                             | 149<br>83<br>19<br><b>Census 20</b><br>Number                                  | 12.1%<br>5.7%<br>3.2%<br>0.7%<br>10<br>Percent                                   | 221<br>85<br>30<br><b>20</b><br>Number                           | 7.5%<br>2.9%<br>1.0%<br><b>15</b><br>Percent                                              | 119<br>36<br><b>20</b><br>Number                                        | 3.6<br>1.3<br>2 <b>20</b><br>Perco<br>83.8                |
| 55 - 64<br>65 - 74<br>75 - 84<br>85+<br>Race and Ethnicity<br>White Alone                                                                              | 149<br>83<br>19<br><b>Census 20</b><br>Number<br>2,276                         | 12.1%<br>5.7%<br>3.2%<br>0.7%<br>110<br>Percent<br>86.9%                         | 221<br>85<br>30<br><b>20</b><br>Number<br>2,526                  | 7.5%<br>2.9%<br>1.0%<br>115<br>Percent<br>85.4%                                           | 119<br>36<br><b>20</b><br>Number<br>2,756                               | 3.6<br>1.1<br>2 <b>20</b><br>Perce                        |
| 55 - 64<br>65 - 74<br>75 - 84<br>85+<br>Race and Ethnicity<br>White Alone<br>Black Alone                                                               | 149<br>83<br>19<br><b>Census 20</b><br>Number<br>2,276<br>259                  | 12.1%<br>5.7%<br>3.2%<br>0.7%<br>110<br>Percent<br>86.9%<br>9.9%                 | 221<br>85<br>30<br><b>20</b><br>Number<br>2,526<br>316           | 7.5%<br>2.9%<br>1.0%<br>115<br>Percent<br>85.4%<br>10.7%                                  | 119<br>36<br><b>20</b><br>Number<br>2,756<br>378                        | 3.6<br>1.3<br>2 <b>20</b><br>Perco<br>83.8<br>11.5        |
| 55 - 64 65 - 74 75 - 84 85+  Race and Ethnicity White Alone Black Alone American Indian Alone                                                          | 149<br>83<br>19<br><b>Census 20</b><br>Number<br>2,276<br>259                  | 12.1%<br>5.7%<br>3.2%<br>0.7%<br>110<br>Percent<br>86.9%<br>9.9%<br>0.4%         | 221<br>85<br>30<br><b>20</b><br>Number<br>2,526<br>316<br>15     | 7.5%<br>2.9%<br>1.0%<br>115<br>Percent<br>85.4%<br>10.7%<br>0.5%                          | 119<br>36<br><b>20</b><br>Number<br>2,756<br>378<br>19                  | 3.6<br>1.3<br>2 <b>20</b><br>Perco<br>83.8<br>11.5        |
| 55 - 64 65 - 74 75 - 84 85+  Race and Ethnicity White Alone Black Alone American Indian Alone Asian Alone                                              | 149<br>83<br>19<br><b>Census 20</b><br>Number<br>2,276<br>259<br>11            | 12.1%<br>5.7%<br>3.2%<br>0.7%<br>110<br>Percent<br>86.9%<br>9.9%<br>0.4%<br>0.5% | 221<br>85<br>30<br><b>20</b><br>Number<br>2,526<br>316<br>15     | 7.5%<br>2.9%<br>1.0%<br>115<br>Percent<br>85.4%<br>10.7%<br>0.5%<br>0.6%                  | 119<br>36<br><b>20</b><br>Number<br>2,756<br>378<br>19<br>27            | 3.6<br>1.3<br>2 <b>20</b><br>Perco<br>83.8<br>11.5<br>0.6 |
| 55 - 64 65 - 74 75 - 84 85+  Race and Ethnicity White Alone Black Alone American Indian Alone Asian Alone Pacific Islander Alone                       | 149<br>83<br>19<br><b>Census 20</b><br>Number<br>2,276<br>259<br>11<br>12      | 12.1% 5.7% 3.2% 0.7%  110  Percent 86.9% 9.9% 0.4% 0.5% 0.0%                     | 221<br>85<br>30<br>20<br>Number<br>2,526<br>316<br>15<br>19      | 7.5%<br>2.9%<br>1.0%<br>1.05<br>Percent<br>85.4%<br>10.7%<br>0.5%<br>0.6%<br>0.0%         | 119<br>36<br><b>20</b><br>Number<br>2,756<br>378<br>19<br>27            | 3.0<br>1.20<br>Perc<br>83.0<br>11.0<br>0.0<br>0.1         |
| 55 - 64 65 - 74 75 - 84 85+  Race and Ethnicity White Alone Black Alone American Indian Alone Asian Alone Pacific Islander Alone Some Other Race Alone | 149<br>83<br>19<br><b>Census 20</b><br>Number<br>2,276<br>259<br>11<br>12<br>0 | 12.1% 5.7% 3.2% 0.7%  Percent 86.9% 9.9% 0.4% 0.5% 0.0% 1.1%                     | 221<br>85<br>30<br>20<br>Number<br>2,526<br>316<br>15<br>19<br>0 | 7.5%<br>2.9%<br>1.0%<br>1.0%<br>Percent<br>85.4%<br>10.7%<br>0.5%<br>0.6%<br>0.0%<br>1.3% | 119<br>36<br><b>20</b><br>Number<br>2,756<br>378<br>19<br>27<br>0<br>48 | 3.6<br>1.2 <b>20</b><br>Percc<br>83.8<br>11.9<br>0.6      |