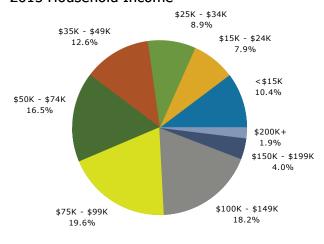

#### 2015 Household Income

Convenience Store Weber City Rd, Gonzales, Louisiana, 70737 Ring: 1 mile radius Prepared by Carmen R. Austin, CCIM

Latitude: 30.23087 Longitude: -90.88967

| Summary                                                                                                                                                | Cen                                                                            | sus 2010                                                                         |                                                                  | 2015                                                                                      |                                                                         | 202                                                       |
|--------------------------------------------------------------------------------------------------------------------------------------------------------|--------------------------------------------------------------------------------|----------------------------------------------------------------------------------|------------------------------------------------------------------|-------------------------------------------------------------------------------------------|-------------------------------------------------------------------------|-----------------------------------------------------------|
| Population                                                                                                                                             |                                                                                | 2,620                                                                            |                                                                  | 2,957                                                                                     |                                                                         | 3,28                                                      |
| Households                                                                                                                                             |                                                                                | 927                                                                              |                                                                  | 1,062                                                                                     |                                                                         | 1,18                                                      |
| Families                                                                                                                                               |                                                                                | 708                                                                              |                                                                  | 802                                                                                       |                                                                         | 8                                                         |
| Average Household Size                                                                                                                                 |                                                                                | 2.81                                                                             |                                                                  | 2.77                                                                                      |                                                                         | 2.                                                        |
| Owner Occupied Housing Units                                                                                                                           |                                                                                | 811                                                                              |                                                                  | 904                                                                                       |                                                                         | 1,0                                                       |
| Renter Occupied Housing Units                                                                                                                          |                                                                                | 116                                                                              |                                                                  | 158                                                                                       |                                                                         | 1                                                         |
| Median Age                                                                                                                                             |                                                                                | 36.9                                                                             |                                                                  | 38.2                                                                                      |                                                                         | 39                                                        |
| Trends: 2015 - 2020 Annual Rate                                                                                                                        |                                                                                | Area                                                                             |                                                                  | State                                                                                     |                                                                         | Nation                                                    |
| Population                                                                                                                                             |                                                                                | 2.14%                                                                            |                                                                  | 0.84%                                                                                     |                                                                         | 0.75                                                      |
| Households                                                                                                                                             |                                                                                | 2.18%                                                                            |                                                                  | 0.93%                                                                                     |                                                                         | 0.77                                                      |
| Families                                                                                                                                               |                                                                                | 2.01%                                                                            |                                                                  | 0.71%                                                                                     |                                                                         | 0.69                                                      |
| Owner HHs                                                                                                                                              |                                                                                | 2.12%                                                                            |                                                                  | 0.91%                                                                                     |                                                                         | 0.70                                                      |
| Median Household Income                                                                                                                                |                                                                                | 1.07%                                                                            |                                                                  | 2.60%                                                                                     |                                                                         | 2.66                                                      |
|                                                                                                                                                        |                                                                                |                                                                                  | 20                                                               | 15                                                                                        | 20                                                                      | 2020                                                      |
| Households by Income                                                                                                                                   |                                                                                |                                                                                  | Number                                                           | Percent                                                                                   | Number                                                                  | Perce                                                     |
| <\$15,000                                                                                                                                              |                                                                                |                                                                                  | 56                                                               | 5.3%                                                                                      | 53                                                                      | 4.5                                                       |
| \$15,000 - \$24,999                                                                                                                                    |                                                                                |                                                                                  | 52                                                               | 4.9%                                                                                      | 39                                                                      | 3.3                                                       |
| \$25,000 - \$34,999                                                                                                                                    |                                                                                |                                                                                  | 81                                                               | 7.6%                                                                                      | 75                                                                      | 6.3                                                       |
| \$35,000 - \$49,999                                                                                                                                    |                                                                                |                                                                                  | 131                                                              | 12.3%                                                                                     | 145                                                                     | 12.3                                                      |
| \$50,000 - \$74,999                                                                                                                                    |                                                                                |                                                                                  | 150                                                              | 14.1%                                                                                     | 157                                                                     | 13.3                                                      |
| \$75,000 - \$99,999                                                                                                                                    |                                                                                |                                                                                  | 242                                                              | 22.8%                                                                                     | 272                                                                     | 23.0                                                      |
| \$100,000 - \$149,999                                                                                                                                  |                                                                                |                                                                                  | 289                                                              | 27.2%                                                                                     | 314                                                                     | 26.5                                                      |
| \$150,000 - \$199,999                                                                                                                                  |                                                                                |                                                                                  | 31                                                               | 2.9%                                                                                      | 89                                                                      | 7.5                                                       |
| \$200,000+                                                                                                                                             |                                                                                |                                                                                  | 30                                                               | 2.8%                                                                                      | 39                                                                      | 3.3                                                       |
| Median Household Income                                                                                                                                |                                                                                |                                                                                  | \$79,600                                                         |                                                                                           | \$83,965                                                                |                                                           |
| Average Household Income                                                                                                                               |                                                                                |                                                                                  | \$84,935                                                         |                                                                                           | \$94,871                                                                |                                                           |
| Per Capita Income                                                                                                                                      |                                                                                |                                                                                  | \$31,351                                                         |                                                                                           | \$35,058                                                                |                                                           |
|                                                                                                                                                        | Census 20                                                                      | 10                                                                               | 20                                                               | 15                                                                                        | 20                                                                      | 20                                                        |
| Population by Age                                                                                                                                      | Number                                                                         | Percent                                                                          | Number                                                           | Percent                                                                                   | Number                                                                  | Perc                                                      |
| 0 - 4                                                                                                                                                  | 205                                                                            | 7.8%                                                                             | 214                                                              | 7.2%                                                                                      | 216                                                                     | 6.6                                                       |
| 5 - 9                                                                                                                                                  | 176                                                                            | 6.7%                                                                             | 240                                                              | 8.1%                                                                                      | 248                                                                     | 7.5                                                       |
| 10 - 14                                                                                                                                                | 194                                                                            | 7.4%                                                                             | 193                                                              | 6.5%                                                                                      | 281                                                                     | 8.5                                                       |
| 15 - 19                                                                                                                                                | 194                                                                            | 7.4%                                                                             | 179                                                              | 6.1%                                                                                      | 188                                                                     | 5.7                                                       |
| 20 - 24                                                                                                                                                | 152                                                                            | 5.8%                                                                             | 150                                                              | 5.1%                                                                                      | 121                                                                     | 3.7                                                       |
| 25 - 34                                                                                                                                                | 315                                                                            | 12.0%                                                                            | 372                                                              | 12.6%                                                                                     | 359                                                                     | 10.9                                                      |
| 35 - 44                                                                                                                                                | 406                                                                            | 15.5%                                                                            | 416                                                              | 14.1%                                                                                     | 476                                                                     | 14.                                                       |
| 45 - 54                                                                                                                                                | 410                                                                            | 15.6%                                                                            | 461                                                              | 15.6%                                                                                     | 479                                                                     | 14.                                                       |
| 13 31                                                                                                                                                  |                                                                                |                                                                                  |                                                                  | 12 40/-                                                                                   | 447                                                                     | 13.6                                                      |
| 55 - 64                                                                                                                                                | 318                                                                            | 12.1%                                                                            | 395                                                              | 13.4%                                                                                     |                                                                         |                                                           |
|                                                                                                                                                        | 318<br>149                                                                     |                                                                                  | 395<br>221                                                       | 7.5%                                                                                      | 318                                                                     | 9.                                                        |
| 55 - 64                                                                                                                                                |                                                                                | 12.1%                                                                            |                                                                  |                                                                                           | 318<br>119                                                              |                                                           |
| 55 - 64<br>65 - 74                                                                                                                                     | 149                                                                            | 12.1%<br>5.7%                                                                    | 221                                                              | 7.5%                                                                                      |                                                                         | 3.6                                                       |
| 55 - 64<br>65 - 74<br>75 - 84                                                                                                                          | 149<br>83                                                                      | 12.1%<br>5.7%<br>3.2%<br>0.7%                                                    | 221<br>85<br>30                                                  | 7.5%<br>2.9%                                                                              | 119<br>36                                                               | 3.6                                                       |
| 55 - 64<br>65 - 74<br>75 - 84<br>85+                                                                                                                   | 149<br>83<br>19                                                                | 12.1%<br>5.7%<br>3.2%<br>0.7%                                                    | 221<br>85<br>30                                                  | 7.5%<br>2.9%<br>1.0%                                                                      | 119<br>36                                                               | 3.6<br>1.1<br><b>20</b>                                   |
| 55 - 64<br>65 - 74<br>75 - 84<br>85+                                                                                                                   | 149<br>83<br>19<br><b>Census 20</b>                                            | 12.1%<br>5.7%<br>3.2%<br>0.7%                                                    | 221<br>85<br>30<br><b>20</b>                                     | 7.5%<br>2.9%<br>1.0%                                                                      | 119<br>36<br><b>20</b>                                                  | 9.7<br>3.6<br>1.1<br><b>220</b><br>Perce<br>83.8          |
| 55 - 64<br>65 - 74<br>75 - 84<br>85+<br>Race and Ethnicity                                                                                             | 149<br>83<br>19<br><b>Census 20</b><br>Number                                  | 12.1%<br>5.7%<br>3.2%<br>0.7%<br>10<br>Percent                                   | 221<br>85<br>30<br><b>20</b><br>Number                           | 7.5%<br>2.9%<br>1.0%<br><b>15</b><br>Percent                                              | 119<br>36<br><b>20</b><br>Number                                        | 3.6<br>1.3<br>2 <b>20</b><br>Perco<br>83.8                |
| 55 - 64<br>65 - 74<br>75 - 84<br>85+<br>Race and Ethnicity<br>White Alone                                                                              | 149<br>83<br>19<br><b>Census 20</b><br>Number<br>2,276                         | 12.1%<br>5.7%<br>3.2%<br>0.7%<br>110<br>Percent<br>86.9%                         | 221<br>85<br>30<br><b>20</b><br>Number<br>2,526                  | 7.5%<br>2.9%<br>1.0%<br>115<br>Percent<br>85.4%                                           | 119<br>36<br><b>20</b><br>Number<br>2,756                               | 3.6<br>1.1<br>2 <b>20</b><br>Perce                        |
| 55 - 64<br>65 - 74<br>75 - 84<br>85+<br>Race and Ethnicity<br>White Alone<br>Black Alone                                                               | 149<br>83<br>19<br><b>Census 20</b><br>Number<br>2,276<br>259                  | 12.1%<br>5.7%<br>3.2%<br>0.7%<br>110<br>Percent<br>86.9%<br>9.9%                 | 221<br>85<br>30<br><b>20</b><br>Number<br>2,526<br>316           | 7.5%<br>2.9%<br>1.0%<br>115<br>Percent<br>85.4%<br>10.7%                                  | 119<br>36<br><b>20</b><br>Number<br>2,756<br>378                        | 3.6<br>1.3<br>2 <b>20</b><br>Perco<br>83.8<br>11.5        |
| 55 - 64 65 - 74 75 - 84 85+  Race and Ethnicity White Alone Black Alone American Indian Alone                                                          | 149<br>83<br>19<br><b>Census 20</b><br>Number<br>2,276<br>259                  | 12.1%<br>5.7%<br>3.2%<br>0.7%<br>110<br>Percent<br>86.9%<br>9.9%<br>0.4%         | 221<br>85<br>30<br><b>20</b><br>Number<br>2,526<br>316<br>15     | 7.5%<br>2.9%<br>1.0%<br>115<br>Percent<br>85.4%<br>10.7%<br>0.5%                          | 119<br>36<br><b>20</b><br>Number<br>2,756<br>378<br>19                  | 3.6<br>1.3<br>2 <b>20</b><br>Perco<br>83.8<br>11.5        |
| 55 - 64 65 - 74 75 - 84 85+  Race and Ethnicity White Alone Black Alone American Indian Alone Asian Alone                                              | 149<br>83<br>19<br><b>Census 20</b><br>Number<br>2,276<br>259<br>11            | 12.1%<br>5.7%<br>3.2%<br>0.7%<br>110<br>Percent<br>86.9%<br>9.9%<br>0.4%<br>0.5% | 221<br>85<br>30<br><b>20</b><br>Number<br>2,526<br>316<br>15     | 7.5%<br>2.9%<br>1.0%<br>115<br>Percent<br>85.4%<br>10.7%<br>0.5%<br>0.6%                  | 119<br>36<br><b>20</b><br>Number<br>2,756<br>378<br>19<br>27            | 3.6<br>1.3<br>2 <b>20</b><br>Perco<br>83.8<br>11.5<br>0.6 |
| 55 - 64 65 - 74 75 - 84 85+  Race and Ethnicity White Alone Black Alone American Indian Alone Asian Alone Pacific Islander Alone                       | 149<br>83<br>19<br><b>Census 20</b><br>Number<br>2,276<br>259<br>11<br>12      | 12.1% 5.7% 3.2% 0.7%  110  Percent 86.9% 9.9% 0.4% 0.5% 0.0%                     | 221<br>85<br>30<br>20<br>Number<br>2,526<br>316<br>15<br>19      | 7.5%<br>2.9%<br>1.0%<br>1.05<br>Percent<br>85.4%<br>10.7%<br>0.5%<br>0.6%<br>0.0%         | 119<br>36<br><b>20</b><br>Number<br>2,756<br>378<br>19<br>27            | 3.0<br>1.20<br>Perc<br>83.0<br>11.0<br>0.0<br>0.1         |
| 55 - 64 65 - 74 75 - 84 85+  Race and Ethnicity White Alone Black Alone American Indian Alone Asian Alone Pacific Islander Alone Some Other Race Alone | 149<br>83<br>19<br><b>Census 20</b><br>Number<br>2,276<br>259<br>11<br>12<br>0 | 12.1% 5.7% 3.2% 0.7%  Percent 86.9% 9.9% 0.4% 0.5% 0.0% 1.1%                     | 221<br>85<br>30<br>20<br>Number<br>2,526<br>316<br>15<br>19<br>0 | 7.5%<br>2.9%<br>1.0%<br>1.0%<br>Percent<br>85.4%<br>10.7%<br>0.5%<br>0.6%<br>0.0%<br>1.3% | 119<br>36<br><b>20</b><br>Number<br>2,756<br>378<br>19<br>27<br>0<br>48 | 3.6<br>1.2 <b>20</b><br>Percc<br>83.8<br>11.9<br>0.6      |