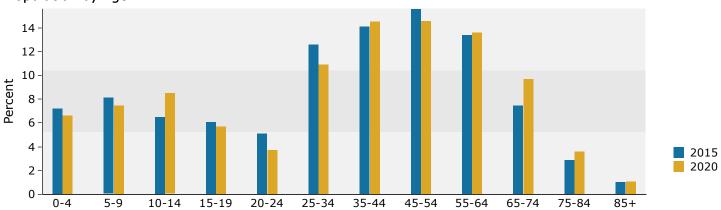

Convenience Store Weber City Rd, Gonzales, Louisiana, 70737 Ring: 1 mile radius Prepared by Carmen R. Austin, CCIM

Latitude: 30.23087 Longitude: -90.88967

| Summary                                                                                                                                                | Cen                                                                            | sus 2010                                                                         |                                                                  | 2015                                                                                      |                                                                         | 202                                                       |
|--------------------------------------------------------------------------------------------------------------------------------------------------------|--------------------------------------------------------------------------------|----------------------------------------------------------------------------------|------------------------------------------------------------------|-------------------------------------------------------------------------------------------|-------------------------------------------------------------------------|-----------------------------------------------------------|
| Population                                                                                                                                             |                                                                                | 2,620                                                                            |                                                                  | 2,957                                                                                     |                                                                         | 3,28                                                      |
| Households                                                                                                                                             |                                                                                | 927                                                                              |                                                                  | 1,062                                                                                     |                                                                         | 1,18                                                      |
| Families                                                                                                                                               |                                                                                | 708                                                                              |                                                                  | 802                                                                                       |                                                                         | 8                                                         |
| Average Household Size                                                                                                                                 |                                                                                | 2.81                                                                             |                                                                  | 2.77                                                                                      |                                                                         | 2.                                                        |
| Owner Occupied Housing Units                                                                                                                           |                                                                                | 811                                                                              |                                                                  | 904                                                                                       |                                                                         | 1,0                                                       |
| Renter Occupied Housing Units                                                                                                                          |                                                                                | 116                                                                              |                                                                  | 158                                                                                       |                                                                         | 1                                                         |
| Median Age                                                                                                                                             |                                                                                | 36.9                                                                             |                                                                  | 38.2                                                                                      |                                                                         | 39                                                        |
| Trends: 2015 - 2020 Annual Rate                                                                                                                        |                                                                                | Area                                                                             |                                                                  | State                                                                                     |                                                                         | Nation                                                    |
| Population                                                                                                                                             |                                                                                | 2.14%                                                                            |                                                                  | 0.84%                                                                                     |                                                                         | 0.75                                                      |
| Households                                                                                                                                             |                                                                                | 2.18%                                                                            |                                                                  | 0.93%                                                                                     |                                                                         | 0.77                                                      |
| Families                                                                                                                                               |                                                                                | 2.01%                                                                            |                                                                  | 0.71%                                                                                     |                                                                         | 0.69                                                      |
| Owner HHs                                                                                                                                              |                                                                                | 2.12%                                                                            |                                                                  | 0.91%                                                                                     |                                                                         | 0.70                                                      |
| Median Household Income                                                                                                                                |                                                                                | 1.07%                                                                            |                                                                  | 2.60%                                                                                     |                                                                         | 2.66                                                      |
|                                                                                                                                                        |                                                                                |                                                                                  | 20                                                               | 15                                                                                        | 20                                                                      | 2020                                                      |
| Households by Income                                                                                                                                   |                                                                                |                                                                                  | Number                                                           | Percent                                                                                   | Number                                                                  | Perce                                                     |
| <\$15,000                                                                                                                                              |                                                                                |                                                                                  | 56                                                               | 5.3%                                                                                      | 53                                                                      | 4.5                                                       |
| \$15,000 - \$24,999                                                                                                                                    |                                                                                |                                                                                  | 52                                                               | 4.9%                                                                                      | 39                                                                      | 3.3                                                       |
| \$25,000 - \$34,999                                                                                                                                    |                                                                                |                                                                                  | 81                                                               | 7.6%                                                                                      | 75                                                                      | 6.3                                                       |
| \$35,000 - \$49,999                                                                                                                                    |                                                                                |                                                                                  | 131                                                              | 12.3%                                                                                     | 145                                                                     | 12.3                                                      |
| \$50,000 - \$74,999                                                                                                                                    |                                                                                |                                                                                  | 150                                                              | 14.1%                                                                                     | 157                                                                     | 13.3                                                      |
| \$75,000 - \$99,999                                                                                                                                    |                                                                                |                                                                                  | 242                                                              | 22.8%                                                                                     | 272                                                                     | 23.0                                                      |
| \$100,000 - \$149,999                                                                                                                                  |                                                                                |                                                                                  | 289                                                              | 27.2%                                                                                     | 314                                                                     | 26.5                                                      |
| \$150,000 - \$199,999                                                                                                                                  |                                                                                |                                                                                  | 31                                                               | 2.9%                                                                                      | 89                                                                      | 7.5                                                       |
| \$200,000+                                                                                                                                             |                                                                                |                                                                                  | 30                                                               | 2.8%                                                                                      | 39                                                                      | 3.3                                                       |
| Median Household Income                                                                                                                                |                                                                                |                                                                                  | \$79,600                                                         |                                                                                           | \$83,965                                                                |                                                           |
| Average Household Income                                                                                                                               |                                                                                |                                                                                  | \$84,935                                                         |                                                                                           | \$94,871                                                                |                                                           |
| Per Capita Income                                                                                                                                      |                                                                                |                                                                                  | \$31,351                                                         |                                                                                           | \$35,058                                                                |                                                           |
|                                                                                                                                                        | Census 20                                                                      | 10                                                                               | 20                                                               | 15                                                                                        | 20                                                                      | 20                                                        |
| Population by Age                                                                                                                                      | Number                                                                         | Percent                                                                          | Number                                                           | Percent                                                                                   | Number                                                                  | Perc                                                      |
| 0 - 4                                                                                                                                                  | 205                                                                            | 7.8%                                                                             | 214                                                              | 7.2%                                                                                      | 216                                                                     | 6.6                                                       |
| 5 - 9                                                                                                                                                  | 176                                                                            | 6.7%                                                                             | 240                                                              | 8.1%                                                                                      | 248                                                                     | 7.5                                                       |
| 10 - 14                                                                                                                                                | 194                                                                            | 7.4%                                                                             | 193                                                              | 6.5%                                                                                      | 281                                                                     | 8.5                                                       |
| 15 - 19                                                                                                                                                | 194                                                                            | 7.4%                                                                             | 179                                                              | 6.1%                                                                                      | 188                                                                     | 5.7                                                       |
| 20 - 24                                                                                                                                                | 152                                                                            | 5.8%                                                                             | 150                                                              | 5.1%                                                                                      | 121                                                                     | 3.7                                                       |
| 25 - 34                                                                                                                                                | 315                                                                            | 12.0%                                                                            | 372                                                              | 12.6%                                                                                     | 359                                                                     | 10.9                                                      |
| 35 - 44                                                                                                                                                | 406                                                                            | 15.5%                                                                            | 416                                                              | 14.1%                                                                                     | 476                                                                     | 14.                                                       |
| 45 - 54                                                                                                                                                | 410                                                                            | 15.6%                                                                            | 461                                                              | 15.6%                                                                                     | 479                                                                     | 14.                                                       |
| 13 31                                                                                                                                                  |                                                                                |                                                                                  |                                                                  | 12 40/-                                                                                   | 447                                                                     | 13.6                                                      |
| 55 - 64                                                                                                                                                | 318                                                                            | 12.1%                                                                            | 395                                                              | 13.4%                                                                                     |                                                                         |                                                           |
|                                                                                                                                                        | 318<br>149                                                                     |                                                                                  | 395<br>221                                                       | 7.5%                                                                                      | 318                                                                     | 9.                                                        |
| 55 - 64                                                                                                                                                |                                                                                | 12.1%                                                                            |                                                                  |                                                                                           | 318<br>119                                                              |                                                           |
| 55 - 64<br>65 - 74                                                                                                                                     | 149                                                                            | 12.1%<br>5.7%                                                                    | 221                                                              | 7.5%                                                                                      |                                                                         | 3.6                                                       |
| 55 - 64<br>65 - 74<br>75 - 84                                                                                                                          | 149<br>83                                                                      | 12.1%<br>5.7%<br>3.2%<br>0.7%                                                    | 221<br>85<br>30                                                  | 7.5%<br>2.9%                                                                              | 119<br>36                                                               | 3.6                                                       |
| 55 - 64<br>65 - 74<br>75 - 84<br>85+                                                                                                                   | 149<br>83<br>19                                                                | 12.1%<br>5.7%<br>3.2%<br>0.7%                                                    | 221<br>85<br>30                                                  | 7.5%<br>2.9%<br>1.0%                                                                      | 119<br>36                                                               | 3.6<br>1.1<br><b>20</b>                                   |
| 55 - 64<br>65 - 74<br>75 - 84<br>85+                                                                                                                   | 149<br>83<br>19<br><b>Census 20</b>                                            | 12.1%<br>5.7%<br>3.2%<br>0.7%                                                    | 221<br>85<br>30<br><b>20</b>                                     | 7.5%<br>2.9%<br>1.0%                                                                      | 119<br>36<br><b>20</b>                                                  | 9.7<br>3.6<br>1.1<br><b>220</b><br>Perce<br>83.8          |
| 55 - 64<br>65 - 74<br>75 - 84<br>85+<br>Race and Ethnicity                                                                                             | 149<br>83<br>19<br><b>Census 20</b><br>Number                                  | 12.1%<br>5.7%<br>3.2%<br>0.7%<br>10<br>Percent                                   | 221<br>85<br>30<br><b>20</b><br>Number                           | 7.5%<br>2.9%<br>1.0%<br><b>15</b><br>Percent                                              | 119<br>36<br><b>20</b><br>Number                                        | 3.6<br>1.3<br>2 <b>20</b><br>Perco<br>83.8                |
| 55 - 64<br>65 - 74<br>75 - 84<br>85+<br>Race and Ethnicity<br>White Alone                                                                              | 149<br>83<br>19<br><b>Census 20</b><br>Number<br>2,276                         | 12.1%<br>5.7%<br>3.2%<br>0.7%<br>110<br>Percent<br>86.9%                         | 221<br>85<br>30<br><b>20</b><br>Number<br>2,526                  | 7.5%<br>2.9%<br>1.0%<br>115<br>Percent<br>85.4%                                           | 119<br>36<br><b>20</b><br>Number<br>2,756                               | 3.6<br>1.1<br>2 <b>20</b><br>Perce                        |
| 55 - 64<br>65 - 74<br>75 - 84<br>85+<br>Race and Ethnicity<br>White Alone<br>Black Alone                                                               | 149<br>83<br>19<br><b>Census 20</b><br>Number<br>2,276<br>259                  | 12.1%<br>5.7%<br>3.2%<br>0.7%<br>110<br>Percent<br>86.9%<br>9.9%                 | 221<br>85<br>30<br><b>20</b><br>Number<br>2,526<br>316           | 7.5%<br>2.9%<br>1.0%<br>115<br>Percent<br>85.4%<br>10.7%                                  | 119<br>36<br><b>20</b><br>Number<br>2,756<br>378                        | 3.6<br>1.3<br>2 <b>20</b><br>Perco<br>83.8<br>11.5        |
| 55 - 64 65 - 74 75 - 84 85+  Race and Ethnicity White Alone Black Alone American Indian Alone                                                          | 149<br>83<br>19<br><b>Census 20</b><br>Number<br>2,276<br>259                  | 12.1%<br>5.7%<br>3.2%<br>0.7%<br>110<br>Percent<br>86.9%<br>9.9%<br>0.4%         | 221<br>85<br>30<br><b>20</b><br>Number<br>2,526<br>316<br>15     | 7.5%<br>2.9%<br>1.0%<br>115<br>Percent<br>85.4%<br>10.7%<br>0.5%                          | 119<br>36<br><b>20</b><br>Number<br>2,756<br>378<br>19                  | 3.6<br>1.3<br>2 <b>20</b><br>Perco<br>83.8<br>11.5        |
| 55 - 64 65 - 74 75 - 84 85+  Race and Ethnicity White Alone Black Alone American Indian Alone Asian Alone                                              | 149<br>83<br>19<br><b>Census 20</b><br>Number<br>2,276<br>259<br>11            | 12.1%<br>5.7%<br>3.2%<br>0.7%<br>110<br>Percent<br>86.9%<br>9.9%<br>0.4%<br>0.5% | 221<br>85<br>30<br><b>20</b><br>Number<br>2,526<br>316<br>15     | 7.5%<br>2.9%<br>1.0%<br>115<br>Percent<br>85.4%<br>10.7%<br>0.5%<br>0.6%                  | 119<br>36<br><b>20</b><br>Number<br>2,756<br>378<br>19<br>27            | 3.6<br>1.3<br>2 <b>20</b><br>Perco<br>83.8<br>11.5<br>0.6 |
| 55 - 64 65 - 74 75 - 84 85+  Race and Ethnicity White Alone Black Alone American Indian Alone Asian Alone Pacific Islander Alone                       | 149<br>83<br>19<br><b>Census 20</b><br>Number<br>2,276<br>259<br>11<br>12      | 12.1% 5.7% 3.2% 0.7%  110  Percent 86.9% 9.9% 0.4% 0.5% 0.0%                     | 221<br>85<br>30<br>20<br>Number<br>2,526<br>316<br>15<br>19      | 7.5%<br>2.9%<br>1.0%<br>1.05<br>Percent<br>85.4%<br>10.7%<br>0.5%<br>0.6%<br>0.0%         | 119<br>36<br><b>20</b><br>Number<br>2,756<br>378<br>19<br>27            | 3.0<br>1.20<br>Perc<br>83.0<br>11.0<br>0.0<br>0.1         |
| 55 - 64 65 - 74 75 - 84 85+  Race and Ethnicity White Alone Black Alone American Indian Alone Asian Alone Pacific Islander Alone Some Other Race Alone | 149<br>83<br>19<br><b>Census 20</b><br>Number<br>2,276<br>259<br>11<br>12<br>0 | 12.1% 5.7% 3.2% 0.7%  Percent 86.9% 9.9% 0.4% 0.5% 0.0% 1.1%                     | 221<br>85<br>30<br>20<br>Number<br>2,526<br>316<br>15<br>19<br>0 | 7.5%<br>2.9%<br>1.0%<br>1.0%<br>Percent<br>85.4%<br>10.7%<br>0.5%<br>0.6%<br>0.0%<br>1.3% | 119<br>36<br><b>20</b><br>Number<br>2,756<br>378<br>19<br>27<br>0<br>48 | 3.6<br>1.2 <b>20</b><br>Percc<br>83.8<br>11.9<br>0.6      |

#### 2015 Household Income