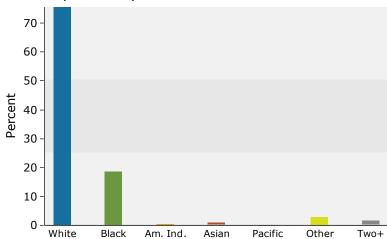

#### 2015 Population by Race

2015 Percent Hispanic Origin: 3.1%

Source: U.S. Census Bureau, Census 2010 Summary File 1. Esri forecasts for 2015 and 2020.

©2015 Esri Page 2 of 6

Convenience Store Weber City Rd, Gonzales, Louisiana, 70737 Ring: 3 mile radius Prepared by Carmen R. Austin, CCIM

Convenience Store Weber City Rd, Gonzales, Louisiana, 70737 Ring: 1 mile radius Prepared by Carmen R. Austin, CCIM

Latitude: 30.23087 Longitude: -90.88967

| Summary                                                                                                                                                | Cen                                                                            | sus 2010                                                                         |                                                                  | 2015                                                                                      |                                                                         | 202                                                       |
|--------------------------------------------------------------------------------------------------------------------------------------------------------|--------------------------------------------------------------------------------|----------------------------------------------------------------------------------|------------------------------------------------------------------|-------------------------------------------------------------------------------------------|-------------------------------------------------------------------------|-----------------------------------------------------------|
| Population                                                                                                                                             |                                                                                | 2,620                                                                            |                                                                  | 2,957                                                                                     |                                                                         | 3,28                                                      |
| Households                                                                                                                                             |                                                                                | 927                                                                              |                                                                  | 1,062                                                                                     |                                                                         | 1,18                                                      |
| Families                                                                                                                                               |                                                                                | 708                                                                              |                                                                  | 802                                                                                       |                                                                         | 8                                                         |
| Average Household Size                                                                                                                                 |                                                                                | 2.81                                                                             |                                                                  | 2.77                                                                                      |                                                                         | 2.                                                        |
| Owner Occupied Housing Units                                                                                                                           |                                                                                | 811                                                                              |                                                                  | 904                                                                                       |                                                                         | 1,0                                                       |
| Renter Occupied Housing Units                                                                                                                          |                                                                                | 116                                                                              |                                                                  | 158                                                                                       |                                                                         | 1                                                         |
| Median Age                                                                                                                                             |                                                                                | 36.9                                                                             |                                                                  | 38.2                                                                                      |                                                                         | 39                                                        |
| Trends: 2015 - 2020 Annual Rate                                                                                                                        |                                                                                | Area                                                                             |                                                                  | State                                                                                     |                                                                         | Nation                                                    |
| Population                                                                                                                                             |                                                                                | 2.14%                                                                            |                                                                  | 0.84%                                                                                     |                                                                         | 0.75                                                      |
| Households                                                                                                                                             |                                                                                | 2.18%                                                                            |                                                                  | 0.93%                                                                                     |                                                                         | 0.77                                                      |
| Families                                                                                                                                               |                                                                                | 2.01%                                                                            |                                                                  | 0.71%                                                                                     |                                                                         | 0.69                                                      |
| Owner HHs                                                                                                                                              |                                                                                | 2.12%                                                                            |                                                                  | 0.91%                                                                                     |                                                                         | 0.70                                                      |
| Median Household Income                                                                                                                                |                                                                                | 1.07%                                                                            |                                                                  | 2.60%                                                                                     |                                                                         | 2.66                                                      |
|                                                                                                                                                        |                                                                                |                                                                                  | 20                                                               | 15                                                                                        | 20                                                                      | 2020                                                      |
| Households by Income                                                                                                                                   |                                                                                |                                                                                  | Number                                                           | Percent                                                                                   | Number                                                                  | Perce                                                     |
| <\$15,000                                                                                                                                              |                                                                                |                                                                                  | 56                                                               | 5.3%                                                                                      | 53                                                                      | 4.5                                                       |
| \$15,000 - \$24,999                                                                                                                                    |                                                                                |                                                                                  | 52                                                               | 4.9%                                                                                      | 39                                                                      | 3.3                                                       |
| \$25,000 - \$34,999                                                                                                                                    |                                                                                |                                                                                  | 81                                                               | 7.6%                                                                                      | 75                                                                      | 6.3                                                       |
| \$35,000 - \$49,999                                                                                                                                    |                                                                                |                                                                                  | 131                                                              | 12.3%                                                                                     | 145                                                                     | 12.3                                                      |
| \$50,000 - \$74,999                                                                                                                                    |                                                                                |                                                                                  | 150                                                              | 14.1%                                                                                     | 157                                                                     | 13.3                                                      |
| \$75,000 - \$99,999                                                                                                                                    |                                                                                |                                                                                  | 242                                                              | 22.8%                                                                                     | 272                                                                     | 23.0                                                      |
| \$100,000 - \$149,999                                                                                                                                  |                                                                                |                                                                                  | 289                                                              | 27.2%                                                                                     | 314                                                                     | 26.5                                                      |
| \$150,000 - \$199,999                                                                                                                                  |                                                                                |                                                                                  | 31                                                               | 2.9%                                                                                      | 89                                                                      | 7.5                                                       |
| \$200,000+                                                                                                                                             |                                                                                |                                                                                  | 30                                                               | 2.8%                                                                                      | 39                                                                      | 3.3                                                       |
| Median Household Income                                                                                                                                |                                                                                |                                                                                  | \$79,600                                                         |                                                                                           | \$83,965                                                                |                                                           |
| Average Household Income                                                                                                                               |                                                                                |                                                                                  | \$84,935                                                         |                                                                                           | \$94,871                                                                |                                                           |
| Per Capita Income                                                                                                                                      |                                                                                |                                                                                  | \$31,351                                                         |                                                                                           | \$35,058                                                                |                                                           |
|                                                                                                                                                        | Census 20                                                                      | 10                                                                               | 20                                                               | 15                                                                                        | 20                                                                      | 20                                                        |
| Population by Age                                                                                                                                      | Number                                                                         | Percent                                                                          | Number                                                           | Percent                                                                                   | Number                                                                  | Perc                                                      |
| 0 - 4                                                                                                                                                  | 205                                                                            | 7.8%                                                                             | 214                                                              | 7.2%                                                                                      | 216                                                                     | 6.6                                                       |
| 5 - 9                                                                                                                                                  | 176                                                                            | 6.7%                                                                             | 240                                                              | 8.1%                                                                                      | 248                                                                     | 7.5                                                       |
| 10 - 14                                                                                                                                                | 194                                                                            | 7.4%                                                                             | 193                                                              | 6.5%                                                                                      | 281                                                                     | 8.5                                                       |
| 15 - 19                                                                                                                                                | 194                                                                            | 7.4%                                                                             | 179                                                              | 6.1%                                                                                      | 188                                                                     | 5.7                                                       |
| 20 - 24                                                                                                                                                | 152                                                                            | 5.8%                                                                             | 150                                                              | 5.1%                                                                                      | 121                                                                     | 3.7                                                       |
| 25 - 34                                                                                                                                                | 315                                                                            | 12.0%                                                                            | 372                                                              | 12.6%                                                                                     | 359                                                                     | 10.9                                                      |
| 35 - 44                                                                                                                                                | 406                                                                            | 15.5%                                                                            | 416                                                              | 14.1%                                                                                     | 476                                                                     | 14.                                                       |
| 45 - 54                                                                                                                                                | 410                                                                            | 15.6%                                                                            | 461                                                              | 15.6%                                                                                     | 479                                                                     | 14.                                                       |
| 13 31                                                                                                                                                  |                                                                                |                                                                                  |                                                                  | 12 40/-                                                                                   | 447                                                                     | 13.6                                                      |
| 55 - 64                                                                                                                                                | 318                                                                            | 12.1%                                                                            | 395                                                              | 13.4%                                                                                     |                                                                         |                                                           |
|                                                                                                                                                        | 318<br>149                                                                     |                                                                                  | 395<br>221                                                       | 7.5%                                                                                      | 318                                                                     | 9.                                                        |
| 55 - 64                                                                                                                                                |                                                                                | 12.1%                                                                            |                                                                  |                                                                                           | 318<br>119                                                              |                                                           |
| 55 - 64<br>65 - 74                                                                                                                                     | 149                                                                            | 12.1%<br>5.7%                                                                    | 221                                                              | 7.5%                                                                                      |                                                                         | 3.6                                                       |
| 55 - 64<br>65 - 74<br>75 - 84                                                                                                                          | 149<br>83                                                                      | 12.1%<br>5.7%<br>3.2%<br>0.7%                                                    | 221<br>85<br>30                                                  | 7.5%<br>2.9%                                                                              | 119<br>36                                                               | 3.6                                                       |
| 55 - 64<br>65 - 74<br>75 - 84<br>85+                                                                                                                   | 149<br>83<br>19                                                                | 12.1%<br>5.7%<br>3.2%<br>0.7%                                                    | 221<br>85<br>30                                                  | 7.5%<br>2.9%<br>1.0%                                                                      | 119<br>36                                                               | 3.6<br>1.1<br><b>20</b>                                   |
| 55 - 64<br>65 - 74<br>75 - 84<br>85+                                                                                                                   | 149<br>83<br>19<br><b>Census 20</b>                                            | 12.1%<br>5.7%<br>3.2%<br>0.7%                                                    | 221<br>85<br>30<br><b>20</b>                                     | 7.5%<br>2.9%<br>1.0%                                                                      | 119<br>36<br><b>20</b>                                                  | 9.7<br>3.6<br>1.1<br><b>220</b><br>Perce<br>83.8          |
| 55 - 64<br>65 - 74<br>75 - 84<br>85+<br>Race and Ethnicity                                                                                             | 149<br>83<br>19<br><b>Census 20</b><br>Number                                  | 12.1%<br>5.7%<br>3.2%<br>0.7%<br>10<br>Percent                                   | 221<br>85<br>30<br><b>20</b><br>Number                           | 7.5%<br>2.9%<br>1.0%<br><b>15</b><br>Percent                                              | 119<br>36<br><b>20</b><br>Number                                        | 3.6<br>1.3<br>2 <b>20</b><br>Perco<br>83.8                |
| 55 - 64<br>65 - 74<br>75 - 84<br>85+<br>Race and Ethnicity<br>White Alone                                                                              | 149<br>83<br>19<br><b>Census 20</b><br>Number<br>2,276                         | 12.1%<br>5.7%<br>3.2%<br>0.7%<br>110<br>Percent<br>86.9%                         | 221<br>85<br>30<br><b>20</b><br>Number<br>2,526                  | 7.5%<br>2.9%<br>1.0%<br>115<br>Percent<br>85.4%                                           | 119<br>36<br><b>20</b><br>Number<br>2,756                               | 3.6<br>1.1<br>2 <b>20</b><br>Perce                        |
| 55 - 64<br>65 - 74<br>75 - 84<br>85+<br>Race and Ethnicity<br>White Alone<br>Black Alone                                                               | 149<br>83<br>19<br><b>Census 20</b><br>Number<br>2,276<br>259                  | 12.1%<br>5.7%<br>3.2%<br>0.7%<br>110<br>Percent<br>86.9%<br>9.9%                 | 221<br>85<br>30<br><b>20</b><br>Number<br>2,526<br>316           | 7.5%<br>2.9%<br>1.0%<br>115<br>Percent<br>85.4%<br>10.7%                                  | 119<br>36<br><b>20</b><br>Number<br>2,756<br>378                        | 3.6<br>1.3<br>2 <b>20</b><br>Perco<br>83.8<br>11.5        |
| 55 - 64 65 - 74 75 - 84 85+  Race and Ethnicity White Alone Black Alone American Indian Alone                                                          | 149<br>83<br>19<br><b>Census 20</b><br>Number<br>2,276<br>259                  | 12.1%<br>5.7%<br>3.2%<br>0.7%<br>110<br>Percent<br>86.9%<br>9.9%<br>0.4%         | 221<br>85<br>30<br><b>20</b><br>Number<br>2,526<br>316<br>15     | 7.5%<br>2.9%<br>1.0%<br>115<br>Percent<br>85.4%<br>10.7%<br>0.5%                          | 119<br>36<br><b>20</b><br>Number<br>2,756<br>378<br>19                  | 3.6<br>1.3<br>2 <b>20</b><br>Perco<br>83.8<br>11.5        |
| 55 - 64 65 - 74 75 - 84 85+  Race and Ethnicity White Alone Black Alone American Indian Alone Asian Alone                                              | 149<br>83<br>19<br><b>Census 20</b><br>Number<br>2,276<br>259<br>11            | 12.1%<br>5.7%<br>3.2%<br>0.7%<br>110<br>Percent<br>86.9%<br>9.9%<br>0.4%<br>0.5% | 221<br>85<br>30<br><b>20</b><br>Number<br>2,526<br>316<br>15     | 7.5%<br>2.9%<br>1.0%<br>115<br>Percent<br>85.4%<br>10.7%<br>0.5%<br>0.6%                  | 119<br>36<br><b>20</b><br>Number<br>2,756<br>378<br>19<br>27            | 3.6<br>1.3<br>2 <b>20</b><br>Perco<br>83.8<br>11.5<br>0.6 |
| 55 - 64 65 - 74 75 - 84 85+  Race and Ethnicity White Alone Black Alone American Indian Alone Asian Alone Pacific Islander Alone                       | 149<br>83<br>19<br><b>Census 20</b><br>Number<br>2,276<br>259<br>11<br>12      | 12.1% 5.7% 3.2% 0.7%  110  Percent 86.9% 9.9% 0.4% 0.5% 0.0%                     | 221<br>85<br>30<br>20<br>Number<br>2,526<br>316<br>15<br>19      | 7.5%<br>2.9%<br>1.0%<br>1.05<br>Percent<br>85.4%<br>10.7%<br>0.5%<br>0.6%<br>0.0%         | 119<br>36<br><b>20</b><br>Number<br>2,756<br>378<br>19<br>27            | 3.0<br>1.20<br>Perc<br>83.0<br>11.0<br>0.0<br>0.1         |
| 55 - 64 65 - 74 75 - 84 85+  Race and Ethnicity White Alone Black Alone American Indian Alone Asian Alone Pacific Islander Alone Some Other Race Alone | 149<br>83<br>19<br><b>Census 20</b><br>Number<br>2,276<br>259<br>11<br>12<br>0 | 12.1% 5.7% 3.2% 0.7%  Percent 86.9% 9.9% 0.4% 0.5% 0.0% 1.1%                     | 221<br>85<br>30<br>20<br>Number<br>2,526<br>316<br>15<br>19<br>0 | 7.5%<br>2.9%<br>1.0%<br>1.0%<br>Percent<br>85.4%<br>10.7%<br>0.5%<br>0.6%<br>0.0%<br>1.3% | 119<br>36<br><b>20</b><br>Number<br>2,756<br>378<br>19<br>27<br>0<br>48 | 3.6<br>1.2 <b>20</b><br>Percc<br>83.8<br>11.9<br>0.6      |