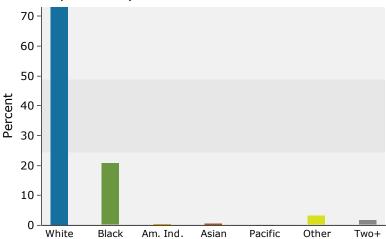

#### 2015 Population by Race

2015 Percent Hispanic Origin: 3.1%

Source: U.S. Census Bureau, Census 2010 Summary File 1. Esri forecasts for 2015 and 2020.

©2015 Esri Page 2 of 6

Convenience Store Weber City Rd, Gonzales, Louisiana, 70737 Ring: 3 mile radius Prepared by Carmen R. Austin, CCIM

Latitude: 30.23087 Longitude: -90.88967

| Summary                                    | Cei                     | nsus 2010 |                         | 2015    |                    |     |
|--------------------------------------------|-------------------------|-----------|-------------------------|---------|--------------------|-----|
| Population                                 |                         | 23,149    |                         | 24,962  |                    | :   |
| Households                                 |                         | 8,475     |                         | 9,233   |                    |     |
| Families                                   |                         | 6,212     |                         | 6,693   |                    |     |
| Average Household Size                     |                         | 2.71      |                         | 2.69    |                    |     |
| Owner Occupied Housing Units               |                         | 6,400     |                         | 6,645   |                    |     |
| Renter Occupied Housing Units              |                         | 2,075     |                         | 2,588   |                    |     |
| Median Age                                 |                         | 35.5      |                         | 36.5    |                    |     |
| Trends: 2015 - 2020 Annual Rate            |                         | Area      |                         | State   |                    | Na  |
| Population                                 |                         | 1.71%     |                         | 0.84%   |                    |     |
| Households                                 |                         | 1.77%     |                         | 0.93%   |                    |     |
| Families                                   |                         | 1.59%     |                         | 0.71%   |                    |     |
| Owner HHs                                  |                         | 1.71%     |                         | 0.91%   |                    |     |
| Median Household Income                    |                         | 2.04%     |                         | 2.60%   |                    |     |
| riculari riodoctiola fricome               |                         | 2.0170    | 20                      | 15      | 20                 | 020 |
| Households by Income                       |                         |           | Number                  | Percent | Number             | 120 |
|                                            |                         |           |                         | 11.1%   | 987                |     |
| <\$15,000<br>#15,000 - #24,000             |                         |           | 1,021<br>708            | 7.7%    | 987<br>554         |     |
| \$15,000 - \$24,999                        |                         |           |                         |         |                    |     |
| \$25,000 - \$34,999                        |                         |           | 930                     | 10.1%   | 904                |     |
| \$35,000 - \$49,999<br>\$50,000 - \$74,000 |                         |           | 1,299                   | 14.1%   | 1,421              |     |
| \$50,000 - \$74,999                        |                         |           | 1,528                   | 16.5%   | 1,735              |     |
| \$75,000 - \$99,999                        |                         |           | 1,712                   | 18.5%   | 2,106              |     |
| \$100,000 - \$149,999                      |                         |           | 1,575                   | 17.1%   | 1,702              |     |
| \$150,000 - \$199,999                      |                         |           | 298                     | 3.2%    | 457                |     |
| \$200,000+                                 |                         |           | 162                     | 1.8%    | 212                |     |
| Median Household Income                    |                         |           | \$58,563                |         | \$64,786           |     |
| Average Household Income                   |                         |           | \$68,930                |         | \$76,157           |     |
| Per Capita Income                          |                         |           | \$25,677                |         | \$28,445           |     |
|                                            | Census 20               | 10        | 20                      | 15      | 20                 | 020 |
| Population by Age                          | Number                  | Percent   | Number                  | Percent | Number             |     |
| 0 - 4                                      | 1,684                   | 7.3%      | 1,724                   | 6.9%    | 1,790              |     |
| 5 - 9                                      | 1,579                   | 6.8%      | 1,726                   | 6.9%    | 1,810              |     |
| 10 - 14                                    | 1,722                   | 7.4%      | 1,648                   | 6.6%    | 1,948              |     |
| 15 - 19                                    | 1,719                   | 7.4%      | 1,617                   | 6.5%    | 1,659              |     |
| 20 - 24                                    | 1,537                   | 6.6%      | 1,709                   | 6.8%    | 1,534              |     |
| 25 - 34                                    | 3,196                   | 13.8%     | 3,578                   | 14.3%   | 3,782              |     |
| 35 - 44                                    | 3,161                   | 13.7%     | 3,169                   | 12.7%   | 3,648              |     |
| 45 - 54                                    | 3,471                   | 15.0%     | 3,561                   | 14.3%   | 3,467              |     |
| 55 - 64                                    | 2,577                   | 11.1%     | 3,149                   | 12.6%   | 3,578              |     |
| 65 - 74                                    | 1,471                   | 6.4%      | 1,918                   | 7.7%    | 2,448              |     |
| 75 - 84                                    | 783                     | 3.4%      | 858                     | 3.4%    | 1,158              |     |
|                                            |                         |           |                         |         |                    |     |
| 85+                                        | 248<br><b>Census 20</b> | 1.1%      | 305 1.2%<br><b>2015</b> |         | 345<br><b>2020</b> |     |
| Race and Ethnicity                         | Number                  | Percent   | Number                  | Percent | Number             | 120 |
| White Alone                                | 17,289                  | 74.7%     | 18,249                  | 73.1%   | 19,397             |     |
| Black Alone                                | 4,636                   | 20.0%     | 5,201                   | 20.8%   | 5,859              |     |
| American Indian Alone                      | 76                      | 0.3%      | 95                      | 0.4%    | 118                |     |
| Asian Alone                                | 133                     | 0.5%      | 183                     | 0.4%    | 246                |     |
|                                            |                         |           |                         |         |                    |     |
| Pacific Islander Alone                     | 9                       | 0.0%      | 10                      | 0.0%    | 12                 |     |
| Some Other Race Alone                      | 664                     | 2.9%      | 789                     | 3.2%    | 970                |     |
| Two or More Races                          | 341                     | 1.5%      | 436                     | 1.7%    | 564                |     |
|                                            |                         |           |                         |         |                    |     |