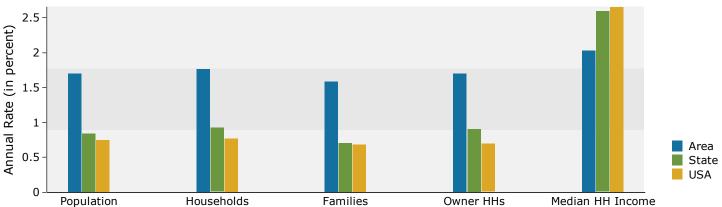

### Population by Age

Convenience Store Weber City Rd, Gonzales, Louisiana, 70737 Ring: 1 mile radius Prepared by Carmen R. Austin, CCIM

Latitude: 30.23087 Longitude: -90.88967

| Summary                                                                                                                                                | Cen                                                                            | sus 2010                                                                         |                                                                  | 2015                                                                                      |                                                                         | 202                                                       |
|--------------------------------------------------------------------------------------------------------------------------------------------------------|--------------------------------------------------------------------------------|----------------------------------------------------------------------------------|------------------------------------------------------------------|-------------------------------------------------------------------------------------------|-------------------------------------------------------------------------|-----------------------------------------------------------|
| Population                                                                                                                                             |                                                                                | 2,620                                                                            |                                                                  | 2,957                                                                                     |                                                                         | 3,28                                                      |
| Households                                                                                                                                             |                                                                                | 927                                                                              |                                                                  | 1,062                                                                                     |                                                                         | 1,18                                                      |
| Families                                                                                                                                               |                                                                                | 708                                                                              |                                                                  | 802                                                                                       |                                                                         | 8                                                         |
| Average Household Size                                                                                                                                 |                                                                                | 2.81                                                                             |                                                                  | 2.77                                                                                      |                                                                         | 2.                                                        |
| Owner Occupied Housing Units                                                                                                                           |                                                                                | 811                                                                              |                                                                  | 904                                                                                       |                                                                         | 1,0                                                       |
| Renter Occupied Housing Units                                                                                                                          |                                                                                | 116                                                                              |                                                                  | 158                                                                                       |                                                                         | 1                                                         |
| Median Age                                                                                                                                             |                                                                                | 36.9                                                                             |                                                                  | 38.2                                                                                      |                                                                         | 39                                                        |
| Trends: 2015 - 2020 Annual Rate                                                                                                                        |                                                                                | Area                                                                             |                                                                  | State                                                                                     |                                                                         | Nation                                                    |
| Population                                                                                                                                             |                                                                                | 2.14%                                                                            |                                                                  | 0.84%                                                                                     |                                                                         | 0.75                                                      |
| Households                                                                                                                                             |                                                                                | 2.18%                                                                            |                                                                  | 0.93%                                                                                     |                                                                         | 0.77                                                      |
| Families                                                                                                                                               |                                                                                | 2.01%                                                                            |                                                                  | 0.71%                                                                                     |                                                                         | 0.69                                                      |
| Owner HHs                                                                                                                                              |                                                                                | 2.12%                                                                            |                                                                  | 0.91%                                                                                     |                                                                         | 0.70                                                      |
| Median Household Income                                                                                                                                |                                                                                | 1.07%                                                                            |                                                                  | 2.60%                                                                                     |                                                                         | 2.66                                                      |
|                                                                                                                                                        |                                                                                |                                                                                  | 20                                                               | 15                                                                                        | 20                                                                      | 2020                                                      |
| Households by Income                                                                                                                                   |                                                                                |                                                                                  | Number                                                           | Percent                                                                                   | Number                                                                  | Perce                                                     |
| <\$15,000                                                                                                                                              |                                                                                |                                                                                  | 56                                                               | 5.3%                                                                                      | 53                                                                      | 4.5                                                       |
| \$15,000 - \$24,999                                                                                                                                    |                                                                                |                                                                                  | 52                                                               | 4.9%                                                                                      | 39                                                                      | 3.3                                                       |
| \$25,000 - \$34,999                                                                                                                                    |                                                                                |                                                                                  | 81                                                               | 7.6%                                                                                      | 75                                                                      | 6.3                                                       |
| \$35,000 - \$49,999                                                                                                                                    |                                                                                |                                                                                  | 131                                                              | 12.3%                                                                                     | 145                                                                     | 12.3                                                      |
| \$50,000 - \$74,999                                                                                                                                    |                                                                                |                                                                                  | 150                                                              | 14.1%                                                                                     | 157                                                                     | 13.3                                                      |
| \$75,000 - \$99,999                                                                                                                                    |                                                                                |                                                                                  | 242                                                              | 22.8%                                                                                     | 272                                                                     | 23.0                                                      |
| \$100,000 - \$149,999                                                                                                                                  |                                                                                |                                                                                  | 289                                                              | 27.2%                                                                                     | 314                                                                     | 26.5                                                      |
| \$150,000 - \$199,999                                                                                                                                  |                                                                                |                                                                                  | 31                                                               | 2.9%                                                                                      | 89                                                                      | 7.5                                                       |
| \$200,000+                                                                                                                                             |                                                                                |                                                                                  | 30                                                               | 2.8%                                                                                      | 39                                                                      | 3.3                                                       |
| Median Household Income                                                                                                                                |                                                                                |                                                                                  | \$79,600                                                         |                                                                                           | \$83,965                                                                |                                                           |
| Average Household Income                                                                                                                               |                                                                                |                                                                                  | \$84,935                                                         |                                                                                           | \$94,871                                                                |                                                           |
| Per Capita Income                                                                                                                                      |                                                                                |                                                                                  | \$31,351                                                         |                                                                                           | \$35,058                                                                |                                                           |
|                                                                                                                                                        | Census 20                                                                      | 10                                                                               | 20                                                               | 15                                                                                        | 20                                                                      | 20                                                        |
| Population by Age                                                                                                                                      | Number                                                                         | Percent                                                                          | Number                                                           | Percent                                                                                   | Number                                                                  | Perc                                                      |
| 0 - 4                                                                                                                                                  | 205                                                                            | 7.8%                                                                             | 214                                                              | 7.2%                                                                                      | 216                                                                     | 6.6                                                       |
| 5 - 9                                                                                                                                                  | 176                                                                            | 6.7%                                                                             | 240                                                              | 8.1%                                                                                      | 248                                                                     | 7.5                                                       |
| 10 - 14                                                                                                                                                | 194                                                                            | 7.4%                                                                             | 193                                                              | 6.5%                                                                                      | 281                                                                     | 8.5                                                       |
| 15 - 19                                                                                                                                                | 194                                                                            | 7.4%                                                                             | 179                                                              | 6.1%                                                                                      | 188                                                                     | 5.7                                                       |
| 20 - 24                                                                                                                                                | 152                                                                            | 5.8%                                                                             | 150                                                              | 5.1%                                                                                      | 121                                                                     | 3.7                                                       |
| 25 - 34                                                                                                                                                | 315                                                                            | 12.0%                                                                            | 372                                                              | 12.6%                                                                                     | 359                                                                     | 10.9                                                      |
| 35 - 44                                                                                                                                                | 406                                                                            | 15.5%                                                                            | 416                                                              | 14.1%                                                                                     | 476                                                                     | 14.                                                       |
| 45 - 54                                                                                                                                                | 410                                                                            | 15.6%                                                                            | 461                                                              | 15.6%                                                                                     | 479                                                                     | 14.                                                       |
| 13 31                                                                                                                                                  |                                                                                |                                                                                  |                                                                  | 12 40/-                                                                                   | 447                                                                     | 13.6                                                      |
| 55 - 64                                                                                                                                                | 318                                                                            | 12.1%                                                                            | 395                                                              | 13.4%                                                                                     |                                                                         |                                                           |
|                                                                                                                                                        | 318<br>149                                                                     |                                                                                  | 395<br>221                                                       | 7.5%                                                                                      | 318                                                                     | 9.                                                        |
| 55 - 64                                                                                                                                                |                                                                                | 12.1%                                                                            |                                                                  |                                                                                           | 318<br>119                                                              |                                                           |
| 55 - 64<br>65 - 74                                                                                                                                     | 149                                                                            | 12.1%<br>5.7%                                                                    | 221                                                              | 7.5%                                                                                      |                                                                         | 3.6                                                       |
| 55 - 64<br>65 - 74<br>75 - 84                                                                                                                          | 149<br>83                                                                      | 12.1%<br>5.7%<br>3.2%<br>0.7%                                                    | 221<br>85<br>30                                                  | 7.5%<br>2.9%                                                                              | 119<br>36                                                               | 3.6                                                       |
| 55 - 64<br>65 - 74<br>75 - 84<br>85+                                                                                                                   | 149<br>83<br>19                                                                | 12.1%<br>5.7%<br>3.2%<br>0.7%                                                    | 221<br>85<br>30                                                  | 7.5%<br>2.9%<br>1.0%                                                                      | 119<br>36                                                               | 3.6<br>1.1<br><b>20</b>                                   |
| 55 - 64<br>65 - 74<br>75 - 84<br>85+                                                                                                                   | 149<br>83<br>19<br><b>Census 20</b>                                            | 12.1%<br>5.7%<br>3.2%<br>0.7%                                                    | 221<br>85<br>30<br><b>20</b>                                     | 7.5%<br>2.9%<br>1.0%                                                                      | 119<br>36<br><b>20</b>                                                  | 9.7<br>3.6<br>1.1<br><b>220</b><br>Perce<br>83.8          |
| 55 - 64<br>65 - 74<br>75 - 84<br>85+<br>Race and Ethnicity                                                                                             | 149<br>83<br>19<br><b>Census 20</b><br>Number                                  | 12.1%<br>5.7%<br>3.2%<br>0.7%<br>10<br>Percent                                   | 221<br>85<br>30<br><b>20</b><br>Number                           | 7.5%<br>2.9%<br>1.0%<br><b>15</b><br>Percent                                              | 119<br>36<br><b>20</b><br>Number                                        | 3.6<br>1.3<br>2 <b>20</b><br>Perco<br>83.8                |
| 55 - 64<br>65 - 74<br>75 - 84<br>85+<br>Race and Ethnicity<br>White Alone                                                                              | 149<br>83<br>19<br><b>Census 20</b><br>Number<br>2,276                         | 12.1%<br>5.7%<br>3.2%<br>0.7%<br>110<br>Percent<br>86.9%                         | 221<br>85<br>30<br><b>20</b><br>Number<br>2,526                  | 7.5%<br>2.9%<br>1.0%<br>115<br>Percent<br>85.4%                                           | 119<br>36<br><b>20</b><br>Number<br>2,756                               | 3.6<br>1.1<br>2 <b>20</b><br>Perce                        |
| 55 - 64<br>65 - 74<br>75 - 84<br>85+<br>Race and Ethnicity<br>White Alone<br>Black Alone                                                               | 149<br>83<br>19<br><b>Census 20</b><br>Number<br>2,276<br>259                  | 12.1%<br>5.7%<br>3.2%<br>0.7%<br>110<br>Percent<br>86.9%<br>9.9%                 | 221<br>85<br>30<br><b>20</b><br>Number<br>2,526<br>316           | 7.5%<br>2.9%<br>1.0%<br>115<br>Percent<br>85.4%<br>10.7%                                  | 119<br>36<br><b>20</b><br>Number<br>2,756<br>378                        | 3.6<br>1.3<br>2 <b>20</b><br>Perco<br>83.8<br>11.5        |
| 55 - 64 65 - 74 75 - 84 85+  Race and Ethnicity White Alone Black Alone American Indian Alone                                                          | 149<br>83<br>19<br><b>Census 20</b><br>Number<br>2,276<br>259                  | 12.1%<br>5.7%<br>3.2%<br>0.7%<br>110<br>Percent<br>86.9%<br>9.9%<br>0.4%         | 221<br>85<br>30<br><b>20</b><br>Number<br>2,526<br>316<br>15     | 7.5%<br>2.9%<br>1.0%<br>115<br>Percent<br>85.4%<br>10.7%<br>0.5%                          | 119<br>36<br><b>20</b><br>Number<br>2,756<br>378<br>19                  | 3.6<br>1.3<br>2 <b>20</b><br>Perco<br>83.8<br>11.5        |
| 55 - 64 65 - 74 75 - 84 85+  Race and Ethnicity White Alone Black Alone American Indian Alone Asian Alone                                              | 149<br>83<br>19<br><b>Census 20</b><br>Number<br>2,276<br>259<br>11            | 12.1%<br>5.7%<br>3.2%<br>0.7%<br>110<br>Percent<br>86.9%<br>9.9%<br>0.4%<br>0.5% | 221<br>85<br>30<br><b>20</b><br>Number<br>2,526<br>316<br>15     | 7.5%<br>2.9%<br>1.0%<br>115<br>Percent<br>85.4%<br>10.7%<br>0.5%<br>0.6%                  | 119<br>36<br><b>20</b><br>Number<br>2,756<br>378<br>19<br>27            | 3.6<br>1.3<br>2 <b>20</b><br>Perco<br>83.8<br>11.5<br>0.6 |
| 55 - 64 65 - 74 75 - 84 85+  Race and Ethnicity White Alone Black Alone American Indian Alone Asian Alone Pacific Islander Alone                       | 149<br>83<br>19<br><b>Census 20</b><br>Number<br>2,276<br>259<br>11<br>12      | 12.1% 5.7% 3.2% 0.7%  110  Percent 86.9% 9.9% 0.4% 0.5% 0.0%                     | 221<br>85<br>30<br>20<br>Number<br>2,526<br>316<br>15<br>19      | 7.5%<br>2.9%<br>1.0%<br>1.05<br>Percent<br>85.4%<br>10.7%<br>0.5%<br>0.6%<br>0.0%         | 119<br>36<br><b>20</b><br>Number<br>2,756<br>378<br>19<br>27            | 3.0<br>1.20<br>Perc<br>83.0<br>11.0<br>0.0<br>0.1         |
| 55 - 64 65 - 74 75 - 84 85+  Race and Ethnicity White Alone Black Alone American Indian Alone Asian Alone Pacific Islander Alone Some Other Race Alone | 149<br>83<br>19<br><b>Census 20</b><br>Number<br>2,276<br>259<br>11<br>12<br>0 | 12.1% 5.7% 3.2% 0.7%  Percent 86.9% 9.9% 0.4% 0.5% 0.0% 1.1%                     | 221<br>85<br>30<br>20<br>Number<br>2,526<br>316<br>15<br>19<br>0 | 7.5%<br>2.9%<br>1.0%<br>1.0%<br>Percent<br>85.4%<br>10.7%<br>0.5%<br>0.6%<br>0.0%<br>1.3% | 119<br>36<br><b>20</b><br>Number<br>2,756<br>378<br>19<br>27<br>0<br>48 | 3.6<br>1.2 <b>20</b><br>Percc<br>83.8<br>11.9<br>0.6      |