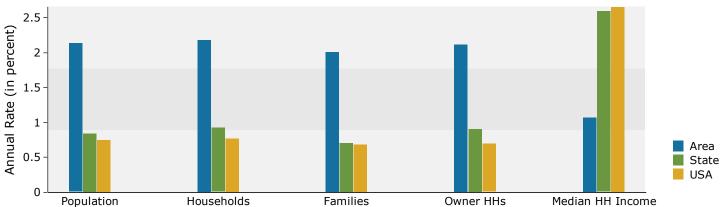

Convenience Store Weber City Rd, Gonzales, Louisiana, 70737 Ring: 1 mile radius Prepared by Carmen R. Austin, CCIM

Latitude: 30.23087 Longitude: -90.88967

| Summary                                                                                                                                                | Cen                                                                            | sus 2010                                                                         |                                                                  | 2015                                                                                      |                                                                         | 202                                                       |
|--------------------------------------------------------------------------------------------------------------------------------------------------------|--------------------------------------------------------------------------------|----------------------------------------------------------------------------------|------------------------------------------------------------------|-------------------------------------------------------------------------------------------|-------------------------------------------------------------------------|-----------------------------------------------------------|
| Population                                                                                                                                             |                                                                                | 2,620                                                                            |                                                                  | 2,957                                                                                     |                                                                         | 3,28                                                      |
| Households                                                                                                                                             |                                                                                | 927                                                                              |                                                                  | 1,062                                                                                     |                                                                         | 1,18                                                      |
| Families                                                                                                                                               |                                                                                | 708                                                                              |                                                                  | 802                                                                                       |                                                                         | 8                                                         |
| Average Household Size                                                                                                                                 |                                                                                | 2.81                                                                             |                                                                  | 2.77                                                                                      |                                                                         | 2.                                                        |
| Owner Occupied Housing Units                                                                                                                           |                                                                                | 811                                                                              |                                                                  | 904                                                                                       |                                                                         | 1,0                                                       |
| Renter Occupied Housing Units                                                                                                                          |                                                                                | 116                                                                              |                                                                  | 158                                                                                       |                                                                         | 1                                                         |
| Median Age                                                                                                                                             |                                                                                | 36.9                                                                             |                                                                  | 38.2                                                                                      |                                                                         | 39                                                        |
| Trends: 2015 - 2020 Annual Rate                                                                                                                        |                                                                                | Area                                                                             |                                                                  | State                                                                                     |                                                                         | Nation                                                    |
| Population                                                                                                                                             |                                                                                | 2.14%                                                                            |                                                                  | 0.84%                                                                                     |                                                                         | 0.75                                                      |
| Households                                                                                                                                             |                                                                                | 2.18%                                                                            |                                                                  | 0.93%                                                                                     |                                                                         | 0.77                                                      |
| Families                                                                                                                                               |                                                                                | 2.01%                                                                            |                                                                  | 0.71%                                                                                     |                                                                         | 0.69                                                      |
| Owner HHs                                                                                                                                              |                                                                                | 2.12%                                                                            |                                                                  | 0.91%                                                                                     |                                                                         | 0.70                                                      |
| Median Household Income                                                                                                                                |                                                                                | 1.07%                                                                            |                                                                  | 2.60%                                                                                     |                                                                         | 2.66                                                      |
|                                                                                                                                                        |                                                                                |                                                                                  | 20                                                               | 15                                                                                        | 20                                                                      | 2020                                                      |
| Households by Income                                                                                                                                   |                                                                                |                                                                                  | Number                                                           | Percent                                                                                   | Number                                                                  | Perce                                                     |
| <\$15,000                                                                                                                                              |                                                                                |                                                                                  | 56                                                               | 5.3%                                                                                      | 53                                                                      | 4.5                                                       |
| \$15,000 - \$24,999                                                                                                                                    |                                                                                |                                                                                  | 52                                                               | 4.9%                                                                                      | 39                                                                      | 3.3                                                       |
| \$25,000 - \$34,999                                                                                                                                    |                                                                                |                                                                                  | 81                                                               | 7.6%                                                                                      | 75                                                                      | 6.3                                                       |
| \$35,000 - \$49,999                                                                                                                                    |                                                                                |                                                                                  | 131                                                              | 12.3%                                                                                     | 145                                                                     | 12.3                                                      |
| \$50,000 - \$74,999                                                                                                                                    |                                                                                |                                                                                  | 150                                                              | 14.1%                                                                                     | 157                                                                     | 13.3                                                      |
| \$75,000 - \$99,999                                                                                                                                    |                                                                                |                                                                                  | 242                                                              | 22.8%                                                                                     | 272                                                                     | 23.0                                                      |
| \$100,000 - \$149,999                                                                                                                                  |                                                                                |                                                                                  | 289                                                              | 27.2%                                                                                     | 314                                                                     | 26.5                                                      |
| \$150,000 - \$199,999                                                                                                                                  |                                                                                |                                                                                  | 31                                                               | 2.9%                                                                                      | 89                                                                      | 7.5                                                       |
| \$200,000+                                                                                                                                             |                                                                                |                                                                                  | 30                                                               | 2.8%                                                                                      | 39                                                                      | 3.3                                                       |
| Median Household Income                                                                                                                                |                                                                                |                                                                                  | \$79,600                                                         |                                                                                           | \$83,965                                                                |                                                           |
| Average Household Income                                                                                                                               |                                                                                |                                                                                  | \$84,935                                                         |                                                                                           | \$94,871                                                                |                                                           |
| Per Capita Income                                                                                                                                      |                                                                                |                                                                                  | \$31,351                                                         |                                                                                           | \$35,058                                                                |                                                           |
|                                                                                                                                                        | Census 20                                                                      | 10                                                                               | 20                                                               | 15                                                                                        | 20                                                                      | 20                                                        |
| Population by Age                                                                                                                                      | Number                                                                         | Percent                                                                          | Number                                                           | Percent                                                                                   | Number                                                                  | Perc                                                      |
| 0 - 4                                                                                                                                                  | 205                                                                            | 7.8%                                                                             | 214                                                              | 7.2%                                                                                      | 216                                                                     | 6.6                                                       |
| 5 - 9                                                                                                                                                  | 176                                                                            | 6.7%                                                                             | 240                                                              | 8.1%                                                                                      | 248                                                                     | 7.5                                                       |
| 10 - 14                                                                                                                                                | 194                                                                            | 7.4%                                                                             | 193                                                              | 6.5%                                                                                      | 281                                                                     | 8.5                                                       |
| 15 - 19                                                                                                                                                | 194                                                                            | 7.4%                                                                             | 179                                                              | 6.1%                                                                                      | 188                                                                     | 5.7                                                       |
| 20 - 24                                                                                                                                                | 152                                                                            | 5.8%                                                                             | 150                                                              | 5.1%                                                                                      | 121                                                                     | 3.7                                                       |
| 25 - 34                                                                                                                                                | 315                                                                            | 12.0%                                                                            | 372                                                              | 12.6%                                                                                     | 359                                                                     | 10.9                                                      |
| 35 - 44                                                                                                                                                | 406                                                                            | 15.5%                                                                            | 416                                                              | 14.1%                                                                                     | 476                                                                     | 14.                                                       |
| 45 - 54                                                                                                                                                | 410                                                                            | 15.6%                                                                            | 461                                                              | 15.6%                                                                                     | 479                                                                     | 14.                                                       |
| 13 31                                                                                                                                                  |                                                                                |                                                                                  |                                                                  | 12 40/-                                                                                   | 447                                                                     | 13.6                                                      |
| 55 - 64                                                                                                                                                | 318                                                                            | 12.1%                                                                            | 395                                                              | 13.4%                                                                                     |                                                                         |                                                           |
|                                                                                                                                                        | 318<br>149                                                                     |                                                                                  | 395<br>221                                                       | 7.5%                                                                                      | 318                                                                     | 9.                                                        |
| 55 - 64                                                                                                                                                |                                                                                | 12.1%                                                                            |                                                                  |                                                                                           | 318<br>119                                                              |                                                           |
| 55 - 64<br>65 - 74                                                                                                                                     | 149                                                                            | 12.1%<br>5.7%                                                                    | 221                                                              | 7.5%                                                                                      |                                                                         | 3.6                                                       |
| 55 - 64<br>65 - 74<br>75 - 84                                                                                                                          | 149<br>83                                                                      | 12.1%<br>5.7%<br>3.2%<br>0.7%                                                    | 221<br>85<br>30                                                  | 7.5%<br>2.9%                                                                              | 119<br>36                                                               | 3.6                                                       |
| 55 - 64<br>65 - 74<br>75 - 84<br>85+                                                                                                                   | 149<br>83<br>19                                                                | 12.1%<br>5.7%<br>3.2%<br>0.7%                                                    | 221<br>85<br>30                                                  | 7.5%<br>2.9%<br>1.0%                                                                      | 119<br>36                                                               | 3.6<br>1.1<br><b>20</b>                                   |
| 55 - 64<br>65 - 74<br>75 - 84<br>85+                                                                                                                   | 149<br>83<br>19<br><b>Census 20</b>                                            | 12.1%<br>5.7%<br>3.2%<br>0.7%                                                    | 221<br>85<br>30<br><b>20</b>                                     | 7.5%<br>2.9%<br>1.0%                                                                      | 119<br>36<br><b>20</b>                                                  | 9.7<br>3.6<br>1.1<br><b>220</b><br>Perce<br>83.8          |
| 55 - 64<br>65 - 74<br>75 - 84<br>85+<br>Race and Ethnicity                                                                                             | 149<br>83<br>19<br><b>Census 20</b><br>Number                                  | 12.1%<br>5.7%<br>3.2%<br>0.7%<br>10<br>Percent                                   | 221<br>85<br>30<br><b>20</b><br>Number                           | 7.5%<br>2.9%<br>1.0%<br><b>15</b><br>Percent                                              | 119<br>36<br><b>20</b><br>Number                                        | 3.6<br>1.3<br>2 <b>20</b><br>Perco<br>83.8                |
| 55 - 64<br>65 - 74<br>75 - 84<br>85+<br>Race and Ethnicity<br>White Alone                                                                              | 149<br>83<br>19<br><b>Census 20</b><br>Number<br>2,276                         | 12.1%<br>5.7%<br>3.2%<br>0.7%<br>110<br>Percent<br>86.9%                         | 221<br>85<br>30<br><b>20</b><br>Number<br>2,526                  | 7.5%<br>2.9%<br>1.0%<br>115<br>Percent<br>85.4%                                           | 119<br>36<br><b>20</b><br>Number<br>2,756                               | 3.6<br>1.1<br>2 <b>20</b><br>Perce                        |
| 55 - 64<br>65 - 74<br>75 - 84<br>85+<br>Race and Ethnicity<br>White Alone<br>Black Alone                                                               | 149<br>83<br>19<br><b>Census 20</b><br>Number<br>2,276<br>259                  | 12.1%<br>5.7%<br>3.2%<br>0.7%<br>110<br>Percent<br>86.9%<br>9.9%                 | 221<br>85<br>30<br><b>20</b><br>Number<br>2,526<br>316           | 7.5%<br>2.9%<br>1.0%<br>115<br>Percent<br>85.4%<br>10.7%                                  | 119<br>36<br><b>20</b><br>Number<br>2,756<br>378                        | 3.6<br>1.3<br>2 <b>20</b><br>Perco<br>83.8<br>11.5        |
| 55 - 64 65 - 74 75 - 84 85+  Race and Ethnicity White Alone Black Alone American Indian Alone                                                          | 149<br>83<br>19<br><b>Census 20</b><br>Number<br>2,276<br>259                  | 12.1%<br>5.7%<br>3.2%<br>0.7%<br>110<br>Percent<br>86.9%<br>9.9%<br>0.4%         | 221<br>85<br>30<br><b>20</b><br>Number<br>2,526<br>316<br>15     | 7.5%<br>2.9%<br>1.0%<br>115<br>Percent<br>85.4%<br>10.7%<br>0.5%                          | 119<br>36<br><b>20</b><br>Number<br>2,756<br>378<br>19                  | 3.6<br>1.3<br>2 <b>20</b><br>Perco<br>83.8<br>11.5        |
| 55 - 64 65 - 74 75 - 84 85+  Race and Ethnicity White Alone Black Alone American Indian Alone Asian Alone                                              | 149<br>83<br>19<br><b>Census 20</b><br>Number<br>2,276<br>259<br>11            | 12.1%<br>5.7%<br>3.2%<br>0.7%<br>110<br>Percent<br>86.9%<br>9.9%<br>0.4%<br>0.5% | 221<br>85<br>30<br><b>20</b><br>Number<br>2,526<br>316<br>15     | 7.5%<br>2.9%<br>1.0%<br>115<br>Percent<br>85.4%<br>10.7%<br>0.5%<br>0.6%                  | 119<br>36<br><b>20</b><br>Number<br>2,756<br>378<br>19<br>27            | 3.6<br>1.3<br>2 <b>20</b><br>Perco<br>83.8<br>11.5<br>0.6 |
| 55 - 64 65 - 74 75 - 84 85+  Race and Ethnicity White Alone Black Alone American Indian Alone Asian Alone Pacific Islander Alone                       | 149<br>83<br>19<br><b>Census 20</b><br>Number<br>2,276<br>259<br>11<br>12      | 12.1% 5.7% 3.2% 0.7%  110  Percent 86.9% 9.9% 0.4% 0.5% 0.0%                     | 221<br>85<br>30<br>20<br>Number<br>2,526<br>316<br>15<br>19      | 7.5%<br>2.9%<br>1.0%<br>1.05<br>Percent<br>85.4%<br>10.7%<br>0.5%<br>0.6%<br>0.0%         | 119<br>36<br><b>20</b><br>Number<br>2,756<br>378<br>19<br>27            | 3.0<br>1.20<br>Perc<br>83.0<br>11.0<br>0.0<br>0.1         |
| 55 - 64 65 - 74 75 - 84 85+  Race and Ethnicity White Alone Black Alone American Indian Alone Asian Alone Pacific Islander Alone Some Other Race Alone | 149<br>83<br>19<br><b>Census 20</b><br>Number<br>2,276<br>259<br>11<br>12<br>0 | 12.1% 5.7% 3.2% 0.7%  Percent 86.9% 9.9% 0.4% 0.5% 0.0% 1.1%                     | 221<br>85<br>30<br>20<br>Number<br>2,526<br>316<br>15<br>19<br>0 | 7.5%<br>2.9%<br>1.0%<br>1.0%<br>Percent<br>85.4%<br>10.7%<br>0.5%<br>0.6%<br>0.0%<br>1.3% | 119<br>36<br><b>20</b><br>Number<br>2,756<br>378<br>19<br>27<br>0<br>48 | 3.6<br>1.2 <b>20</b><br>Percc<br>83.8<br>11.9<br>0.6      |

### Population by Age