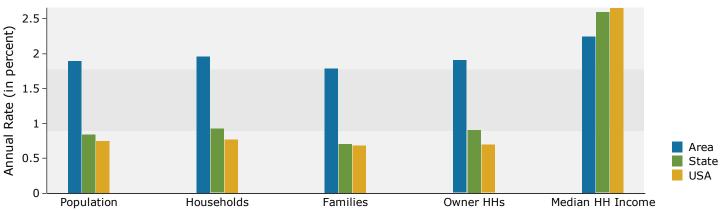

Latitude: 30.23087 Longitude: -90.88967

| Summary                                    | Cei                     | nsus 2010 |                         | 2015    |                    |     |
|--------------------------------------------|-------------------------|-----------|-------------------------|---------|--------------------|-----|
| Population                                 |                         | 23,149    |                         | 24,962  |                    | :   |
| Households                                 |                         | 8,475     |                         | 9,233   |                    |     |
| Families                                   |                         | 6,212     |                         | 6,693   |                    |     |
| Average Household Size                     |                         | 2.71      |                         | 2.69    |                    |     |
| Owner Occupied Housing Units               |                         | 6,400     |                         | 6,645   |                    |     |
| Renter Occupied Housing Units              |                         | 2,075     |                         | 2,588   |                    |     |
| Median Age                                 |                         | 35.5      |                         | 36.5    |                    |     |
| Trends: 2015 - 2020 Annual Rate            |                         | Area      |                         | State   |                    | Na  |
| Population                                 |                         | 1.71%     |                         | 0.84%   |                    |     |
| Households                                 |                         | 1.77%     |                         | 0.93%   |                    |     |
| Families                                   |                         | 1.59%     |                         | 0.71%   |                    |     |
| Owner HHs                                  |                         | 1.71%     |                         | 0.91%   |                    |     |
| Median Household Income                    |                         | 2.04%     |                         | 2.60%   |                    |     |
| riculari riodoctiola fricome               |                         | 2.0170    | 20                      | 15      | 20                 | 020 |
| Households by Income                       |                         |           | Number                  | Percent | Number             | 120 |
|                                            |                         |           |                         | 11.1%   | 987                |     |
| <\$15,000<br>#15,000 - #24,000             |                         |           | 1,021<br>708            | 7.7%    | 987<br>554         |     |
| \$15,000 - \$24,999                        |                         |           |                         |         |                    |     |
| \$25,000 - \$34,999                        |                         |           | 930                     | 10.1%   | 904                |     |
| \$35,000 - \$49,999<br>\$50,000 - \$74,000 |                         |           | 1,299                   | 14.1%   | 1,421              |     |
| \$50,000 - \$74,999                        |                         |           | 1,528                   | 16.5%   | 1,735              |     |
| \$75,000 - \$99,999                        |                         |           | 1,712                   | 18.5%   | 2,106              |     |
| \$100,000 - \$149,999                      |                         |           | 1,575                   | 17.1%   | 1,702              |     |
| \$150,000 - \$199,999                      |                         |           | 298                     | 3.2%    | 457                |     |
| \$200,000+                                 |                         |           | 162                     | 1.8%    | 212                |     |
| Median Household Income                    |                         |           | \$58,563                |         | \$64,786           |     |
| Average Household Income                   |                         |           | \$68,930                |         | \$76,157           |     |
| Per Capita Income                          |                         |           | \$25,677                |         | \$28,445           |     |
|                                            | Census 20               | 10        | 20                      | 15      | 20                 | 020 |
| Population by Age                          | Number                  | Percent   | Number                  | Percent | Number             |     |
| 0 - 4                                      | 1,684                   | 7.3%      | 1,724                   | 6.9%    | 1,790              |     |
| 5 - 9                                      | 1,579                   | 6.8%      | 1,726                   | 6.9%    | 1,810              |     |
| 10 - 14                                    | 1,722                   | 7.4%      | 1,648                   | 6.6%    | 1,948              |     |
| 15 - 19                                    | 1,719                   | 7.4%      | 1,617                   | 6.5%    | 1,659              |     |
| 20 - 24                                    | 1,537                   | 6.6%      | 1,709                   | 6.8%    | 1,534              |     |
| 25 - 34                                    | 3,196                   | 13.8%     | 3,578                   | 14.3%   | 3,782              |     |
| 35 - 44                                    | 3,161                   | 13.7%     | 3,169                   | 12.7%   | 3,648              |     |
| 45 - 54                                    | 3,471                   | 15.0%     | 3,561                   | 14.3%   | 3,467              |     |
| 55 - 64                                    | 2,577                   | 11.1%     | 3,149                   | 12.6%   | 3,578              |     |
| 65 - 74                                    | 1,471                   | 6.4%      | 1,918                   | 7.7%    | 2,448              |     |
| 75 - 84                                    | 783                     | 3.4%      | 858                     | 3.4%    | 1,158              |     |
|                                            |                         |           |                         |         |                    |     |
| 85+                                        | 248<br><b>Census 20</b> | 1.1%      | 305 1.2%<br><b>2015</b> |         | 345<br><b>2020</b> |     |
| Race and Ethnicity                         | Number                  | Percent   | Number                  | Percent | Number             | 120 |
| White Alone                                | 17,289                  | 74.7%     | 18,249                  | 73.1%   | 19,397             |     |
| Black Alone                                | 4,636                   | 20.0%     | 5,201                   | 20.8%   | 5,859              |     |
| American Indian Alone                      | 76                      | 0.3%      | 95                      | 0.4%    | 118                |     |
| Asian Alone                                | 133                     | 0.5%      | 183                     | 0.4%    | 246                |     |
|                                            |                         |           |                         |         |                    |     |
| Pacific Islander Alone                     | 9                       | 0.0%      | 10                      | 0.0%    | 12                 |     |
| Some Other Race Alone                      | 664                     | 2.9%      | 789                     | 3.2%    | 970                |     |
| Two or More Races                          | 341                     | 1.5%      | 436                     | 1.7%    | 564                |     |
|                                            |                         |           |                         |         |                    |     |