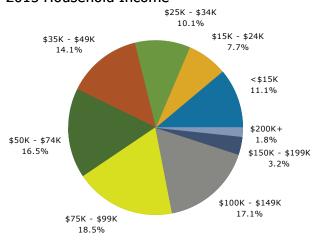

#### 2015 Household Income

Latitude: 30.23087 Longitude: -90.88967

| Summary                                    | Cei                     | nsus 2010 |                         | 2015    |                    |     |
|--------------------------------------------|-------------------------|-----------|-------------------------|---------|--------------------|-----|
| Population                                 |                         | 23,149    |                         | 24,962  |                    | :   |
| Households                                 |                         | 8,475     |                         | 9,233   |                    |     |
| Families                                   |                         | 6,212     |                         | 6,693   |                    |     |
| Average Household Size                     |                         | 2.71      |                         | 2.69    |                    |     |
| Owner Occupied Housing Units               |                         | 6,400     |                         | 6,645   |                    |     |
| Renter Occupied Housing Units              |                         | 2,075     |                         | 2,588   |                    |     |
| Median Age                                 |                         | 35.5      |                         | 36.5    |                    |     |
| Trends: 2015 - 2020 Annual Rate            |                         | Area      |                         | State   |                    | Na  |
| Population                                 |                         | 1.71%     |                         | 0.84%   |                    |     |
| Households                                 |                         | 1.77%     |                         | 0.93%   |                    |     |
| Families                                   |                         | 1.59%     |                         | 0.71%   |                    |     |
| Owner HHs                                  |                         | 1.71%     |                         | 0.91%   |                    |     |
| Median Household Income                    |                         | 2.04%     |                         | 2.60%   |                    |     |
| riculari riodoctiola fricome               |                         | 2.0170    | 20                      | 15      | 20                 | 020 |
| Households by Income                       |                         |           | Number                  | Percent | Number             | 120 |
|                                            |                         |           |                         | 11.1%   | 987                |     |
| <\$15,000<br>#15,000 - #24,000             |                         |           | 1,021<br>708            | 7.7%    | 987<br>554         |     |
| \$15,000 - \$24,999                        |                         |           |                         |         |                    |     |
| \$25,000 - \$34,999                        |                         |           | 930                     | 10.1%   | 904                |     |
| \$35,000 - \$49,999<br>\$50,000 - \$74,000 |                         |           | 1,299                   | 14.1%   | 1,421              |     |
| \$50,000 - \$74,999                        |                         |           | 1,528                   | 16.5%   | 1,735              |     |
| \$75,000 - \$99,999                        |                         |           | 1,712                   | 18.5%   | 2,106              |     |
| \$100,000 - \$149,999                      |                         |           | 1,575                   | 17.1%   | 1,702              |     |
| \$150,000 - \$199,999                      |                         |           | 298                     | 3.2%    | 457                |     |
| \$200,000+                                 |                         |           | 162                     | 1.8%    | 212                |     |
| Median Household Income                    |                         |           | \$58,563                |         | \$64,786           |     |
| Average Household Income                   |                         |           | \$68,930                |         | \$76,157           |     |
| Per Capita Income                          |                         |           | \$25,677                |         | \$28,445           |     |
|                                            | Census 20               | 10        | 20                      | 15      | 20                 | 020 |
| Population by Age                          | Number                  | Percent   | Number                  | Percent | Number             |     |
| 0 - 4                                      | 1,684                   | 7.3%      | 1,724                   | 6.9%    | 1,790              |     |
| 5 - 9                                      | 1,579                   | 6.8%      | 1,726                   | 6.9%    | 1,810              |     |
| 10 - 14                                    | 1,722                   | 7.4%      | 1,648                   | 6.6%    | 1,948              |     |
| 15 - 19                                    | 1,719                   | 7.4%      | 1,617                   | 6.5%    | 1,659              |     |
| 20 - 24                                    | 1,537                   | 6.6%      | 1,709                   | 6.8%    | 1,534              |     |
| 25 - 34                                    | 3,196                   | 13.8%     | 3,578                   | 14.3%   | 3,782              |     |
| 35 - 44                                    | 3,161                   | 13.7%     | 3,169                   | 12.7%   | 3,648              |     |
| 45 - 54                                    | 3,471                   | 15.0%     | 3,561                   | 14.3%   | 3,467              |     |
| 55 - 64                                    | 2,577                   | 11.1%     | 3,149                   | 12.6%   | 3,578              |     |
| 65 - 74                                    | 1,471                   | 6.4%      | 1,918                   | 7.7%    | 2,448              |     |
| 75 - 84                                    | 783                     | 3.4%      | 858                     | 3.4%    | 1,158              |     |
|                                            |                         |           |                         |         |                    |     |
| 85+                                        | 248<br><b>Census 20</b> | 1.1%      | 305 1.2%<br><b>2015</b> |         | 345<br><b>2020</b> |     |
| Race and Ethnicity                         | Number                  | Percent   | Number                  | Percent | Number             | 120 |
| White Alone                                | 17,289                  | 74.7%     | 18,249                  | 73.1%   | 19,397             |     |
| Black Alone                                | 4,636                   | 20.0%     | 5,201                   | 20.8%   | 5,859              |     |
| American Indian Alone                      | 76                      | 0.3%      | 95                      | 0.4%    | 118                |     |
| Asian Alone                                | 133                     | 0.5%      | 183                     | 0.4%    | 246                |     |
|                                            |                         |           |                         |         |                    |     |
| Pacific Islander Alone                     | 9                       | 0.0%      | 10                      | 0.0%    | 12                 |     |
| Some Other Race Alone                      | 664                     | 2.9%      | 789                     | 3.2%    | 970                |     |
| Two or More Races                          | 341                     | 1.5%      | 436                     | 1.7%    | 564                |     |
|                                            |                         |           |                         |         |                    |     |