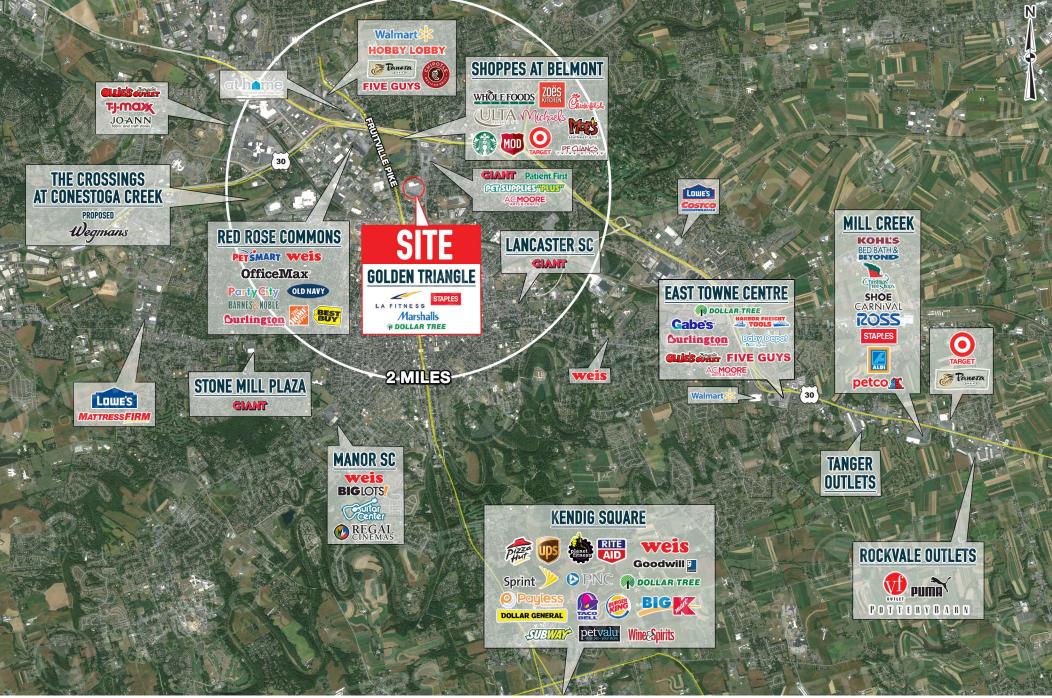

### **GOLDEN TRIANGLE**

# **1274 LITITZ PIKE**

LANCASTER, PA

±1,710 - 18,665 SF AVAILABLE FOR LEASE

property highlights.

- Junior Anchor space available
- Ample on site parking & signage
- Fully signalized intersection
- Traffic Count: 25,000 VPD
- GLA: ±202,943 SF
- Owned & managed by: CCIT