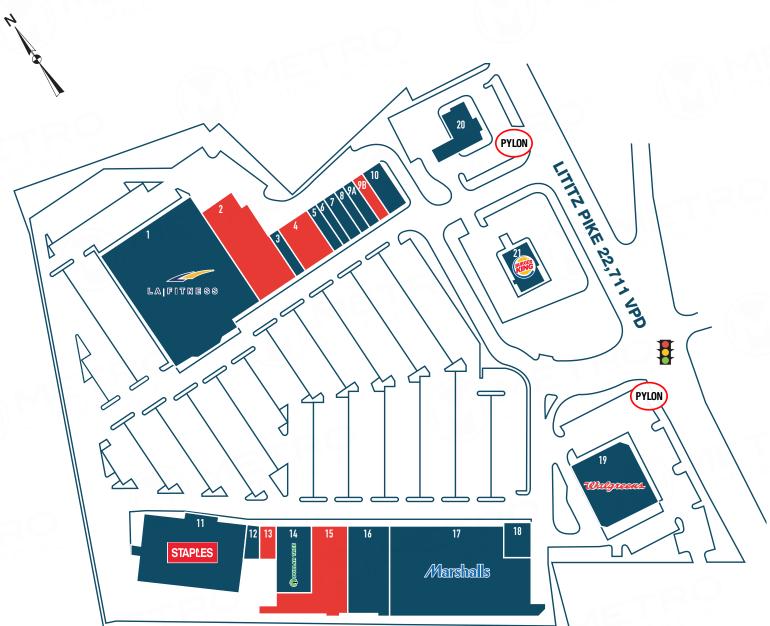

#### **JOE DOUGHERTY**

office 610.825.5222 direct 610.260.2670 jdougherty@metrocommercial.com

|    |                     | 1 12 1-   |
|----|---------------------|-----------|
| 1  | LA FITNESS          | 44,796 SF |
| 2  | AVAILABLE           | 15,242 SF |
| 3  | SALLY BEAUTY SUPPLY | 1,800 SF  |
| 4  | AVAILABLE           | 5,670 SF  |
| 5  | PAPA JOHN'S PIZZA   | 1,800 SF  |
| 6  | METRO PCS           | 1,500 SF  |
| 7  | THE NAIL PLACE      | 2,100 SF  |
| 8  | GAMESTOP            | 1,800 SF  |
| 9A | SUBWAY              | 1,647 SF  |
| 9B | AVAILABLE           | 1,953 SF  |
| 10 | RENT-A-CENTER       | 3,600 SF  |
| 11 | STAPLES             | 24,060 SF |
| 12 | BOOST MOBILE        | 1,685 SF  |
| 13 | AVAILABLE           | 1,710 SF  |
| 14 | DOLLAR TREE         | 11,135 SF |
| 15 | AVAILABLE           | 18,665 SF |
| 16 | ADVANCE AUTO PARTS  | 12,160 SF |
| 17 | MARSHALLS           | 30,000 SF |
| 18 | GOLF ETC.           | 3,200 SF  |
| 19 | WALGREENS           | 14,820 SF |
| 20 | FIRST NATIONAL BANK | 3,600 SF  |
| 21 | BURGER KING         | NOT OWNED |