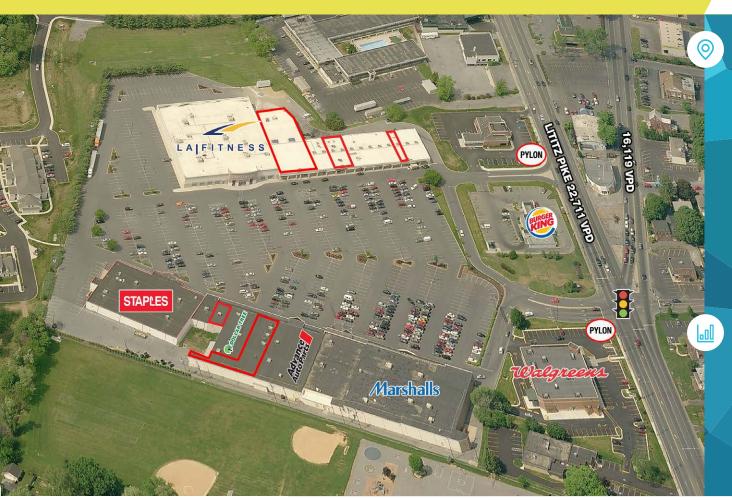

# **1274 LITITZ PIKE**

LANCASTER, PA

±1,710 - 18,665 SF AVAILABLE FOR LEASE

property highlights.

- Junior Anchor space available
- Ample on site parking & signage
- Fully signalized intersection
- Traffic Count: 25,000 VPD
- GLA: ±202,943 SF
- Owned & managed by: CCIT

#### **JOE DOUGHERTY**

office 610.825.5222 direct 610.260.2670 jdougherty@metrocommercial.com

|    |                     | 1 12 1-   |
|----|---------------------|-----------|
| 1  | LA FITNESS          | 44,796 SF |
| 2  | AVAILABLE           | 15,242 SF |
| 3  | SALLY BEAUTY SUPPLY | 1,800 SF  |
| 4  | AVAILABLE           | 5,670 SF  |
| 5  | PAPA JOHN'S PIZZA   | 1,800 SF  |
| 6  | METRO PCS           | 1,500 SF  |
| 7  | THE NAIL PLACE      | 2,100 SF  |
| 8  | GAMESTOP            | 1,800 SF  |
| 9A | SUBWAY              | 1,647 SF  |
| 9B | AVAILABLE           | 1,953 SF  |
| 10 | RENT-A-CENTER       | 3,600 SF  |
| 11 | STAPLES             | 24,060 SF |
| 12 | BOOST MOBILE        | 1,685 SF  |
| 13 | AVAILABLE           | 1,710 SF  |
| 14 | DOLLAR TREE         | 11,135 SF |
| 15 | AVAILABLE           | 18,665 SF |
| 16 | ADVANCE AUTO PARTS  | 12,160 SF |
| 17 | MARSHALLS           | 30,000 SF |
| 18 | GOLF ETC.           | 3,200 SF  |
| 19 | WALGREENS           | 14,820 SF |
| 20 | FIRST NATIONAL BANK | 3,600 SF  |
| 21 | BURGER KING         | NOT OWNED |