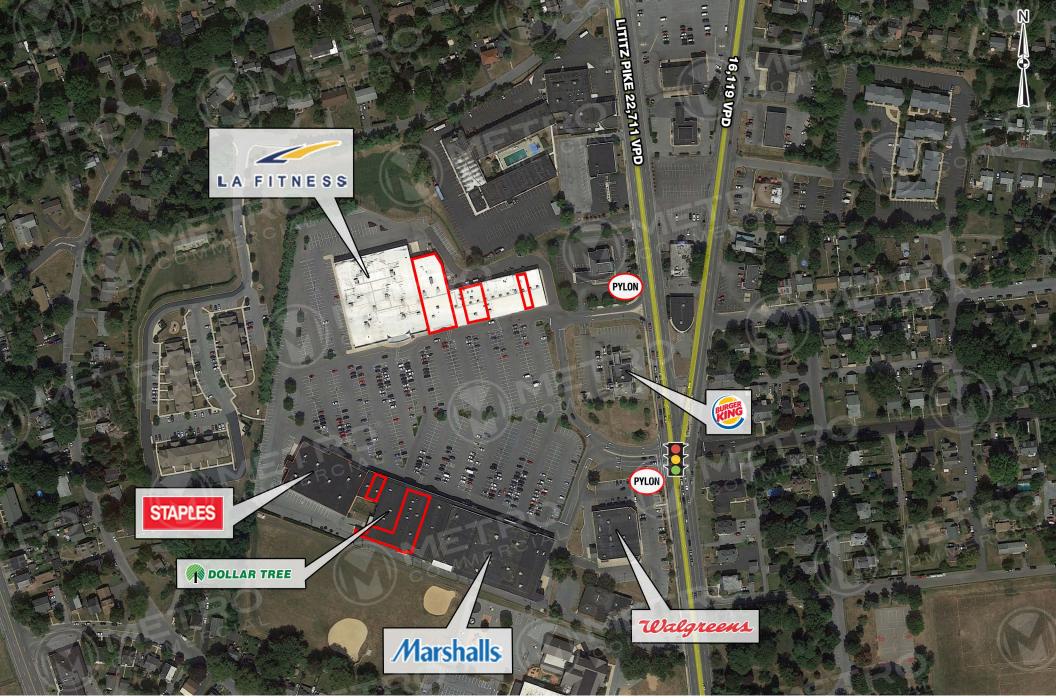

# **1274 LITITZ PIKE**

LANCASTER, PA

±1,710 - 18,665 SF AVAILABLE FOR LEASE

property highlights.

- Junior Anchor space available
- Ample on site parking & signage
- Fully signalized intersection
- Traffic Count: 25,000 VPD
- GLA: ±202,943 SF
- Owned & managed by: CCIT

#### **JOE DOUGHERTY**

office 610.825.5222 direct 610.260.2670 jdougherty@metrocommercial.com

|    |                     | 1 12 1-   |
|----|---------------------|-----------|
| 1  | LA FITNESS          | 44,796 SF |
| 2  | AVAILABLE           | 15,242 SF |
| 3  | SALLY BEAUTY SUPPLY | 1,800 SF  |
| 4  | AVAILABLE           | 5,670 SF  |
| 5  | PAPA JOHN'S PIZZA   | 1,800 SF  |
| 6  | METRO PCS           | 1,500 SF  |
| 7  | THE NAIL PLACE      | 2,100 SF  |
| 8  | GAMESTOP            | 1,800 SF  |
| 9A | SUBWAY              | 1,647 SF  |
| 9B | AVAILABLE           | 1,953 SF  |
| 10 | RENT-A-CENTER       | 3,600 SF  |
| 11 | STAPLES             | 24,060 SF |
| 12 | BOOST MOBILE        | 1,685 SF  |
| 13 | AVAILABLE           | 1,710 SF  |
| 14 | DOLLAR TREE         | 11,135 SF |
| 15 | AVAILABLE           | 18,665 SF |
| 16 | ADVANCE AUTO PARTS  | 12,160 SF |
| 17 | MARSHALLS           | 30,000 SF |
| 18 | GOLF ETC.           | 3,200 SF  |
| 19 | WALGREENS           | 14,820 SF |
| 20 | FIRST NATIONAL BANK | 3,600 SF  |
| 21 | BURGER KING         | NOT OWNED |