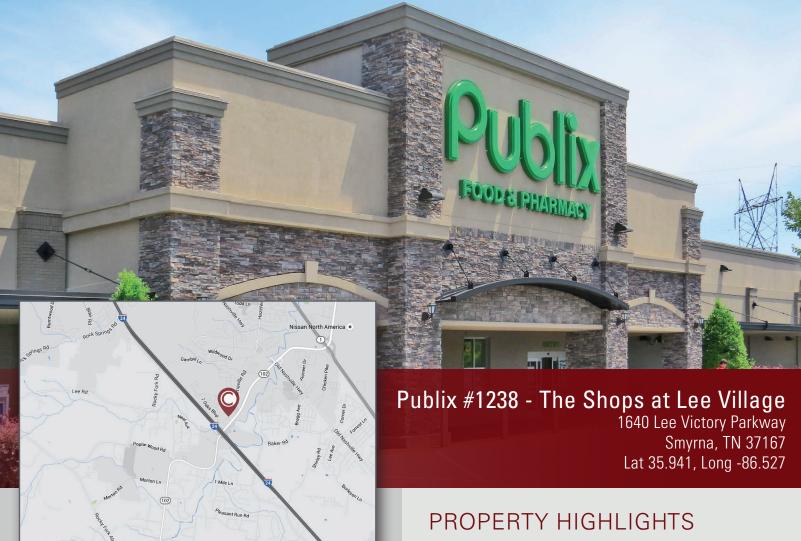

## Publix #1238 - The Shops at Lee Village

1640 Lee Victory Parkway Smyrna, TN 37167 Lat 35.941, Long -86.527