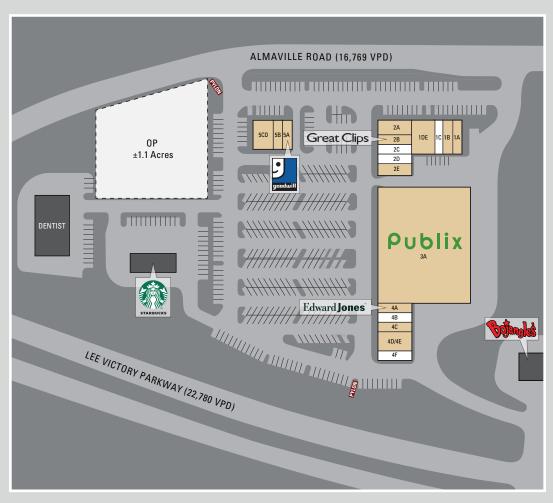

## SITE PLAN

| СТГ   | TENIANIT                   | CIZE    |
|-------|----------------------------|---------|
| STE   | TENANT                     | SIZE    |
| 1A    | Jet's Pizza                | 1,400   |
| 1B    | Kwik Sack                  | 1,400   |
| 1C    | AVAILABLE                  | 1,050   |
| 1DE   | Select Staffing            | 3,150   |
| 2A    | Smyrna Cafe                | 2,100   |
| 2B    | Great Clips                | 1,400   |
| 2C    | AVAILABLE                  | 1,400   |
| 2D    | AVAILABLE                  | 1,400   |
| 2E    | Essence Nail Salon         | 1,750   |
| 3A    | Publix                     | 45,600  |
| 4A    | Edward Jones               | 1,400   |
| 4B    | AVAILABLE                  | 1,400   |
| 4C    | Grace Barre Ladies Fitness | 1,400   |
|       | Boutique                   |         |
| 4D/4E | Rudowski Eyecare           | 1,400   |
| 4F    | AVAILABLE                  | 1,400   |
| 5A    | Goodwill                   | 1,200   |
| 5B    | Happy Fast Food            | 1,200   |
| 5CD   | Chagos Mexican Restaurant  | 2,400   |
| OP    | AVAILABLE                  | ±1.1 AC |
| TOTAL |                            | 73,850  |