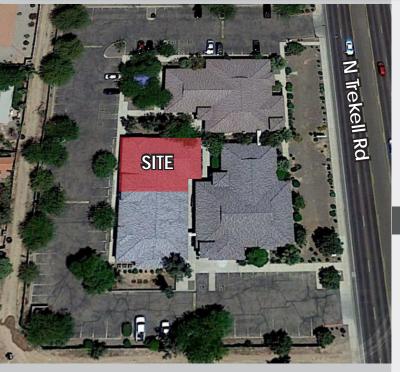

ease, or withdrawal from the market without prior notice. Effective 06 29 18

#### **Property Details:**

- Trekell Road Frontage
- Private Entrance
- Signage Available
- Not Shell Physical Therapy/Medical Office Space

#### **Suite 8 Details:**

#### RATE REDUCTION

- LEASE RATE: \$14.75 NNN \$11.00 NNN
- ±3,556 SF Available
- Currently 4-6 Exam Rooms
- Large Open Area
- Break Room
- 2 Restrooms

#### **Exclusive Agents**

### Sarge Glenn

d: 480,214,1126 m: 480.390.3515 sglenn@cpiaz.com

### **Toby Campbell**

d: 480,214,1123 m: 602.561.2946 tcampbell@cpiaz.com



#### COMMERCIAL PROPERTIES INC.

Locally Owned. Globally Connected. ......

TEMPE: 2323 W. University Drive, Tempe, AZ 85281 | 480,966,2301 SCOTTSDALE: 7025 N. Scottsdale Rd., Sulfe 220, Scottsdale, AZ 85253 | www.cplaz.com





# The information contained herein has been obtained from various sources. We have no reason to doubt its accuracy; however, J & J Commercial Properties, Inc. has not verified such information and makes no guarantee, warranty or representation about such information. The prospective buyer or lessee should independently verify all dimensions, specifications, floor plans, and all information prior to the lease or purchase of the property. All offerings are subject to prior sale, lease, or withdrawal from the market without prior notice. Effective 06 29 18

## 1821 North Trekell Road

Casa Grande, Arizona

Suite 8 Office Suite For Lease

#### Exclusive Agents

Sarge Glenn

d: 480.214.1126 m: 480.390.3515 sglenn@cpiaz.com **Toby Campbell** 

d: 480.214.1123 m: 602.561.2946 tcampbell@cpiaz.co