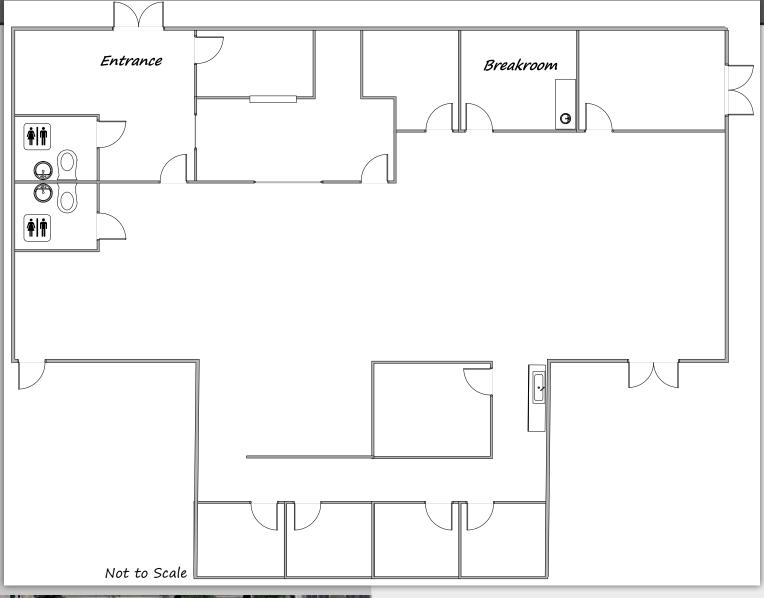

#### **Suite 8 Details:**

#### RATE REDUCTION

- LEASE RATE: \$14.75 NNN \$11.00 NNN
- ±3,556 SF Available
- Currently 4-6 Exam Rooms
- Large Open Area
- Break Room
- 2 Restrooms