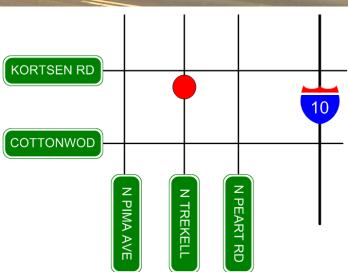

#### **Property Details:**

- Trekell Road Frontage
- Private Entrance
- Signage Available
- Not Shell Physical Therapy/Medical Office Space