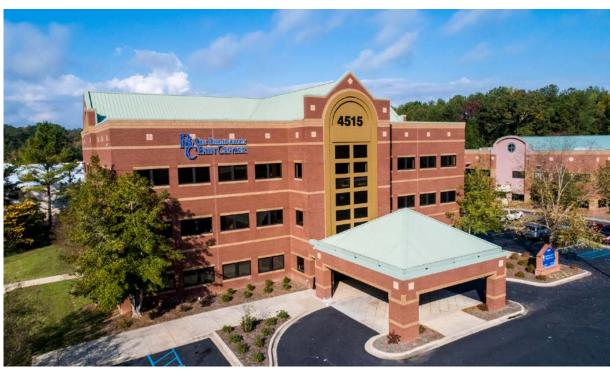

# MEDICAL OFFICE SPACE FOR LEASE

Call For Pricing
Available Suites:

Suite 300 - 11,091 RSF Suite 100 - 4,895 RSF

- Major building restoration completed including new roof, new HVAC, all new bathrooms, new lobby and common area finishes.
- Located in the city limits of Hoover, AL (Birmingham MSA) at the intersection of I-65 and Valleydale Rd.
- Excellent visibility from I-65 and great accessibility from all parts of the Birmingham metro area.
- Large amount of storage space available.
- With the completion of Building I restoration, the Medplex Development is once again a vibrant medical campus in a growing submarket.