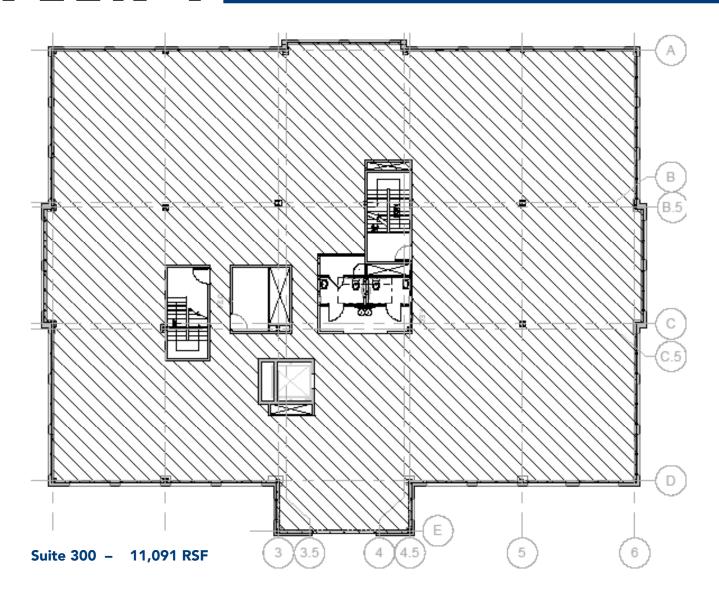

# MEDICAL OFFICE SPACE FOR LEASE

Call For Pricing
Available Suites:

Suite 300 - 11,091 RSF Suite 100 - 4,895 RSF

- Major building restoration completed including new roof, new HVAC, all new bathrooms, new lobby and common area finishes.
- Located in the city limits of Hoover, AL (Birmingham MSA) at the intersection of I-65 and Valleydale Rd.
- Excellent visibility from I-65 and great accessibility from all parts of the Birmingham metro area.
- Large amount of storage space available.
- With the completion of Building I restoration, the Medplex Development is once again a vibrant medical campus in a growing submarket.