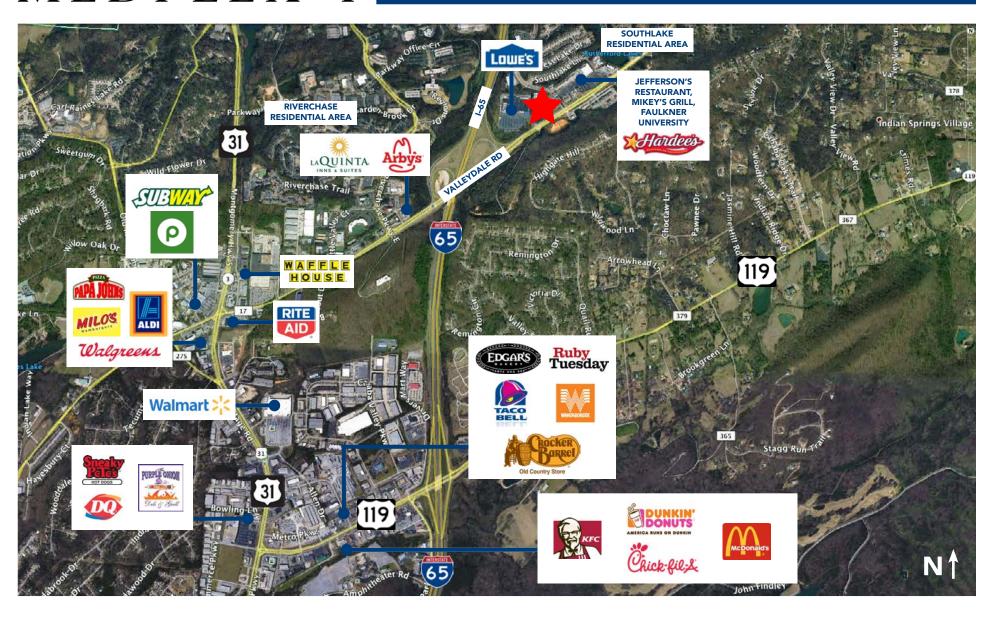

# MEDICAL OFFICE SPACE FOR LEASE

Call For Pricing
Available Suites:

Suite 300 - 11,091 RSF Suite 100 - 4,895 RSF

- Major building restoration completed including new roof, new HVAC, all new bathrooms, new lobby and common area finishes.
- Located in the city limits of Hoover, AL (Birmingham MSA) at the intersection of I-65 and Valleydale Rd.
- Excellent visibility from I-65 and great accessibility from all parts of the Birmingham metro area.
- Large amount of storage space available.
- With the completion of Building I restoration, the Medplex Development is once again a vibrant medical campus in a growing submarket.