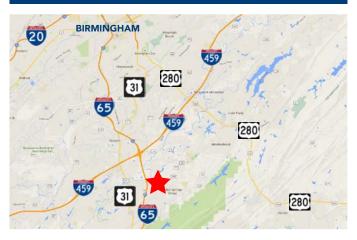

# MEDICAL OFFICE SPACE FOR LEASE

Call For Pricing
Available Suites:

Suite 300 - 11,091 RSF Suite 100 - 4,895 RSF

- Major building restoration completed including new roof, new HVAC, all new bathrooms, new lobby and common area finishes.
- Located in the city limits of Hoover, AL (Birmingham MSA) at the intersection of I-65 and Valleydale Rd.
- Excellent visibility from I-65 and great accessibility from all parts of the Birmingham metro area.
- Large amount of storage space available.
- With the completion of Building I restoration, the Medplex Development is once again a vibrant medical campus in a growing submarket.