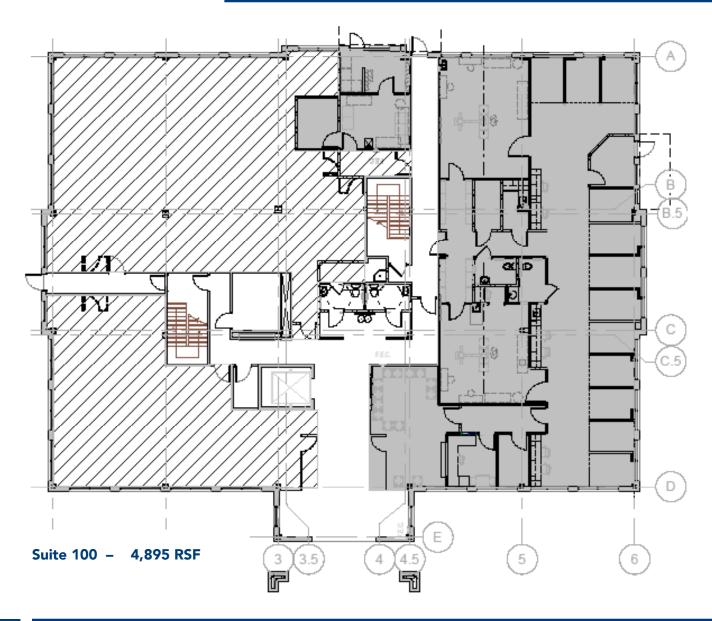

# MEDICAL OFFICE SPACE FOR LEASE

Call For Pricing
Available Suites:

Suite 300 - 11,091 RSF Suite 100 - 4,895 RSF

- Major building restoration completed including new roof, new HVAC, all new bathrooms, new lobby and common area finishes.
- Located in the city limits of Hoover, AL (Birmingham MSA) at the intersection of I-65 and Valleydale Rd.
- Excellent visibility from I-65 and great accessibility from all parts of the Birmingham metro area.
- Large amount of storage space available.
- With the completion of Building I restoration, the Medplex Development is once again a vibrant medical campus in a growing submarket.