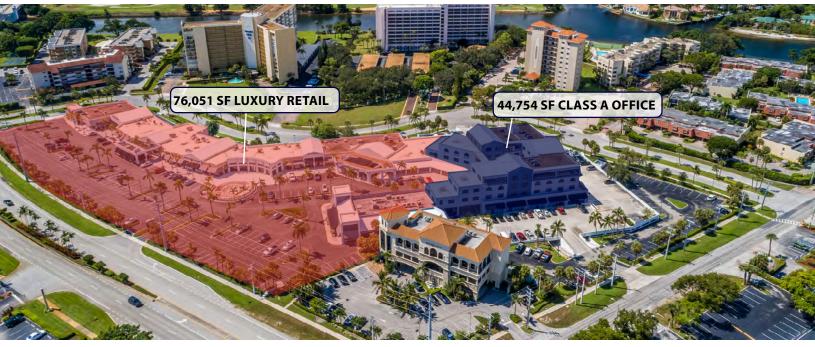

## Highlights

- Class A Luxury 76,051 sf outdoor retail center and 44,754 sf class A office building
- 87.3% Leased
- Newly renovated, Crystal Cove Commons offers attractive facade and ample parking
- Easy access and great visibility on US-1
- Just south of PGA Boulevard
- Surrounded by affluent residential communities