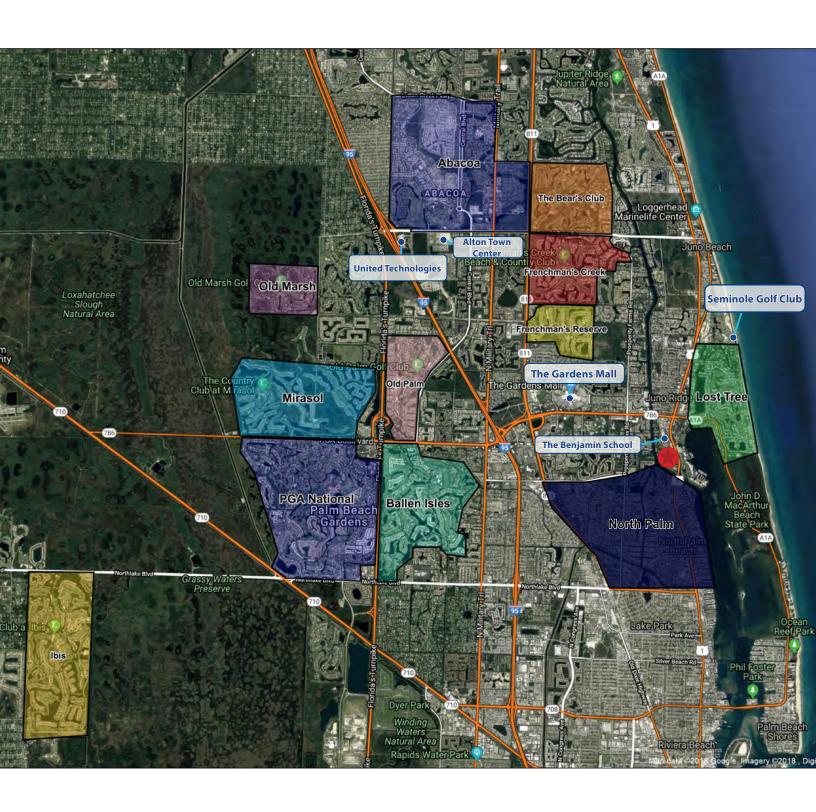

## Highlights

- Class A Luxury 76,051 sf outdoor retail center and 44,754 sf class A office building
- 87.3% Leased
- Newly renovated, Crystal Cove Commons offers attractive facade and ample parking
- Easy access and great visibility on US-1
- Just south of PGA Boulevard
- Surrounded by affluent residential communities

## Demographics (3-mi radius)

Population 59,396

Daytime Population 45,813

Average HH Income \$99,486

Median Age 45.9

**Alfredo Sanchez**, Associate 561 721 7027

alfredo.sanchez@avisonyoung.com