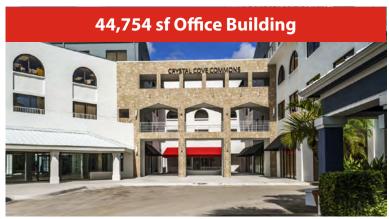

## Highlights

- Class A Luxury 76,051 sf outdoor retail center and 44,754 sf class A office building
- 87.3% Leased
- Newly renovated, Crystal Cove Commons offers attractive facade and ample parking
- Easy access and great visibility on US-1
- Just south of PGA Boulevard
- Surrounded by affluent residential communities