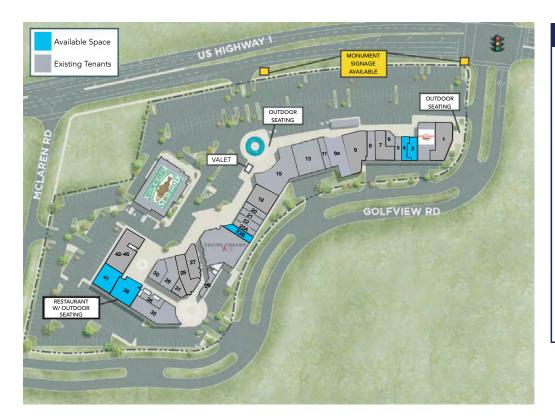

## SITE PLAN

| BAY   | TENANT                         | SQ. FT.        |
|-------|--------------------------------|----------------|
| 1     | Horizon Yachts                 | 3,020          |
| 2     | Honey Baked Ham                | 2,825          |
| 3     | AVAILABLE                      | 1,097          |
| 4     | AVAILABLE                      | 762            |
| 5     | Tervis                         | 771            |
| 6     | Ice Cream Club                 | 1,000          |
| 7     | Hair Salon                     | 1,650          |
| 8     | Domino's Pizza                 | 1,186          |
| 9     | Wellness Jar                   | 4,2 00 - 5,100 |
| 9a    | Journey Fitness 333            | 4,209          |
| 11    | Kitchens by Lenore             | 1,006          |
| 13    | Crystal Tree Carpet & Flooring | 4,215          |
| 15    | Stormhouse Brewery             | 5,180          |
| 18    | William Raveis Real Estate     | 2,506          |
| 20    | Deborah James                  | 815            |
| 21-22 | L17 Salon                      | 1,638          |
| 23A   | Sparkle Jewelers               | 802            |
| 23B   | AVAILABLE                      | 957            |
| 24-25 | CucinaCabana                   | 6,510          |
| 26    | Champs & Tramps                | 707            |
| 27-31 | Design & Décor Centers         | 6,954          |
| 29/30 | USA Tile & Marble              | 3,292          |
| 35    | Venue Advertising              | 3,674          |
| 36    | Tony's Barbershop              | 817            |
| 38    | SECOND GENERATION RESTAURANT   | ,              |
| 41    | AVAILABLE                      | 2,282          |
| 42-46 | Fuse Appliances                | 4,108          |