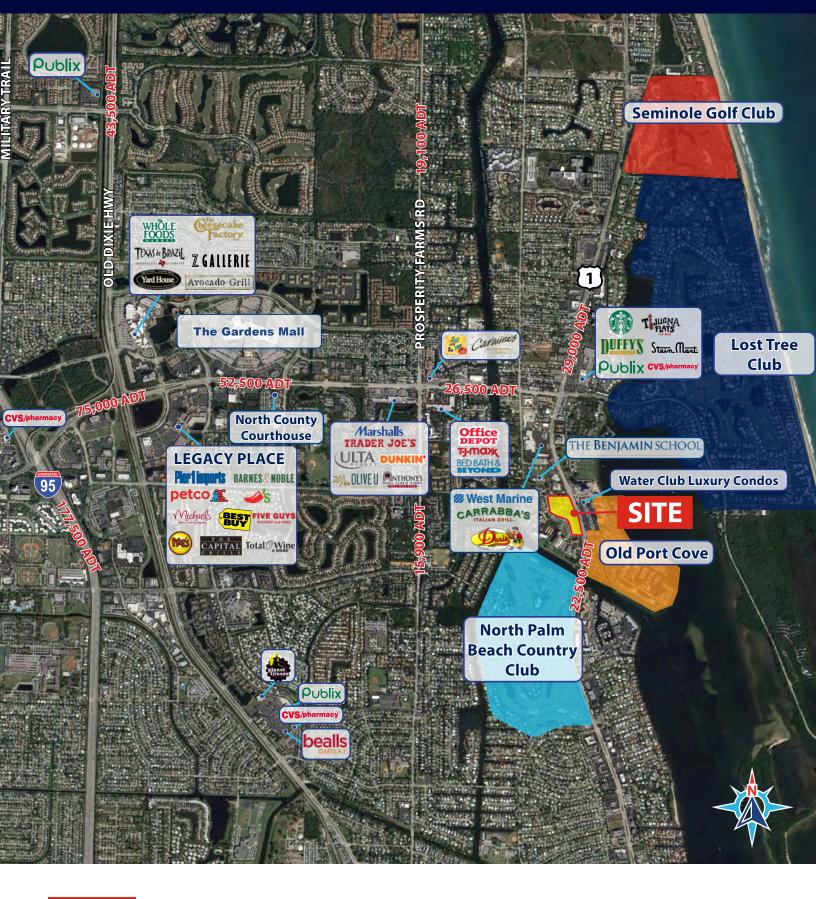

## Highlights

- Class A Luxury 76,051 sf outdoor retail center and 44,754 sf class A office building
- 87.3% Leased
- Newly renovated, Crystal Cove Commons offers attractive facade and ample parking
- Easy access and great visibility on US-1
- Just south of PGA Boulevard
- Surrounded by affluent residential communities

## Demographics (3-mi radius)

Population 59,396

Daytime Population 45,813

Average HH Income \$99,486

Median Age 45.9

**Alfredo Sanchez**, Associate 561 721 7027

alfredo.sanchez@avisonyoung.com