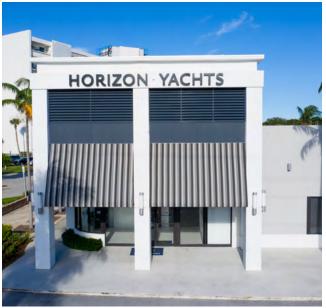

## SITE PLAN

| BAY   | TENANT                         | SQ. FT.        |
|-------|--------------------------------|----------------|
| 1     | Horizon Yachts                 | 3,020          |
| 2     | Honey Baked Ham                | 2,825          |
| 3     | AVAILABLE                      | 1,097          |
| 4     | AVAILABLE                      | 762            |
| 5     | Tervis                         | 771            |
| 6     | Ice Cream Club                 | 1,000          |
| 7     | Hair Salon                     | 1,650          |
| 8     | Domino's Pizza                 | 1,186          |
| 9     | Wellness Jar                   | 4,2 00 - 5,100 |
| 9a    | Journey Fitness 333            | 4,209          |
| 11    | Kitchens by Lenore             | 1,006          |
| 13    | Crystal Tree Carpet & Flooring | 4,215          |
| 15    | Stormhouse Brewery             | 5,180          |
| 18    | William Raveis Real Estate     | 2,506          |
| 20    | Deborah James                  | 815            |
| 21-22 | L17 Salon                      | 1,638          |
| 23A   | Sparkle Jewelers               | 802            |
| 23B   | AVAILABLE                      | 957            |
| 24-25 | CucinaCabana                   | 6,510          |
| 26    | Champs & Tramps                | 707            |
| 27-31 | Design & Décor Centers         | 6,954          |
| 29/30 | USA Tile & Marble              | 3,292          |
| 35    | Venue Advertising              | 3,674          |
| 36    | Tony's Barbershop              | 817            |
| 38    | SECOND GENERATION RESTAURANT   | ,              |
| 41    | AVAILABLE                      | 2,282          |
| 42-46 | Fuse Appliances                | 4,108          |