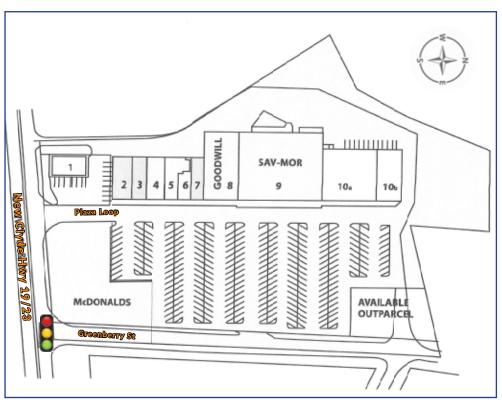

**DIRECTIONS** FROM I-40:

downtown Canton

past the McDonald's

Blackwell Drive

Turn right

Canton Plaza

Canton Plaza site plan

Jason Burk, CCIM 828.674.2120 jburk@whitneycre.com