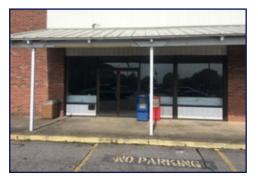

35 - 127 Plaza Loop, Canton, NC 28716

Unit 2 - 3,000 SF, end unit

Unit 3 - 1,900 SF, adjacent to China King Buffet

Unit 7 - 2,000 SF, between Papa John's & Goodwill

Canton Plaza has visible signage on popular New Clyde Hwy (19/23)