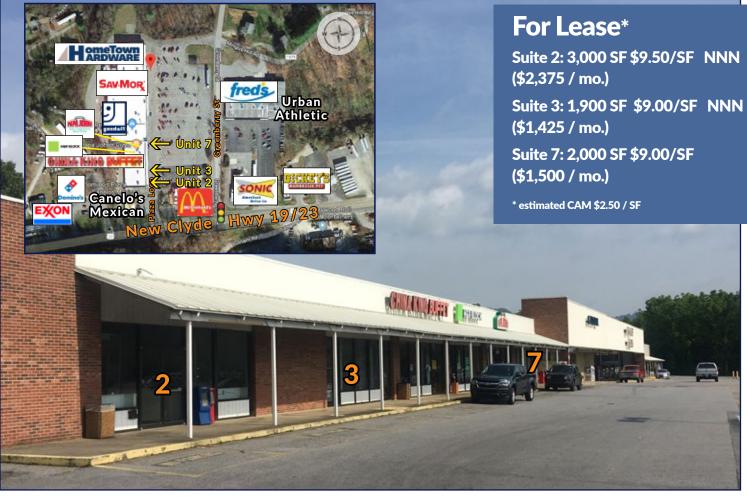

Grocery-Anchored Retail Spaces in Canton, NC High-traffic Center with McDonald's and Sonic

(828) 665-9085 WhitneyCRE.com

35 - 127 Plaza Loop, Canton, NC 28716

Units 2, 3, and 7 are available in Canton Plaza; Inset: aerial view showing retail neighbors

- Sav-Mor Grocery Anchor
- Huge parking lot
- End unit available (Suite 2)
- Restaurant, Retail, or Office
- McDonald's, Sonic on outparcels
- Traffic signal access
- Signage on main road

- Main retail corridor in Canton with traffic count of 16,000 VPD (NCDOT 2017)
- Other neighbors include Hometown Hardware, H&R Block, Goodwill, Papa Johns, China King Buffet, Canelo's Mexican Family Restaurant, Fred's, Urban Athletic, Dickey's Barbecue Pit
- 2.6 miles from I-40 on-ramp
- 15.5 miles from I-40 / I-26 interchange
- 9 miles from Waynesville

35 - 127 Plaza Loop, Canton, NC 28716

Unit 2 - 3,000 SF, end unit

Unit 3 - 1,900 SF, adjacent to China King Buffet

Unit 7 - 2,000 SF, between Papa John's & Goodwill

Canton Plaza has visible signage on popular New Clyde Hwy (19/23)