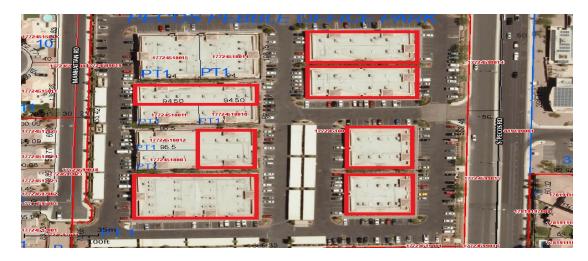

## 8905, 8935, 8955, 8965, 8975 & 8985 Pecos Road

PECOS-215 Plaza is a development consisting of several professional high image office buildings with built out units ranging in size from 1,200 to 2,900 square feet. These properties are available fully finished and ready for occupancy.

- Generous parking / park in front of your office •
- Sophisticated architecture and landscaping
- Located in the Southwest Submarket •
- Zoned CP Office Professional
- Prominent building signage & visibility
- CAM: \$0.37 psf