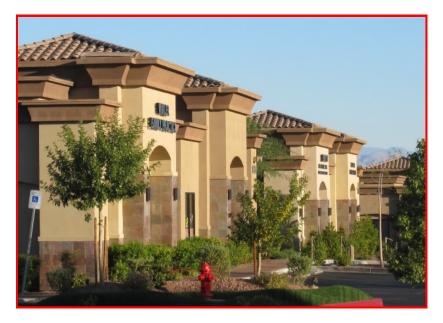

## PECOS 215 PLAZA

## 8905, 8935, 8955, 8965, 8975 & 8985 Pecos Road

PECOS-215 Plaza is a development consisting of several professional high image office buildings with built out units ranging in size from 1,200 to 2,900 square feet. These properties are available fully finished and ready for occupancy.