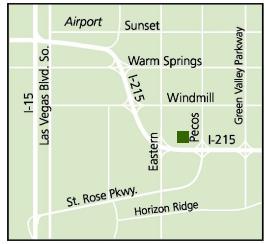

**GREAT LEASE RATES** (a) **\$1.29 PSF NNN CONTACT CHRIS JOHNSON** 702-990-8600

SOUTHPOINTE OFFICE PARK - is located on Pecos Road, adjacent to the I-215 Beltway. It is in immediate proximity to I-15 Freeway, and the world famous Las Vegas "Strip."