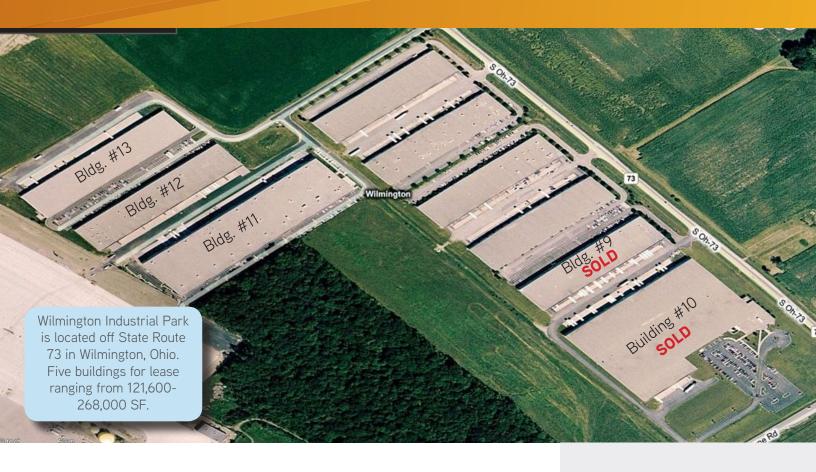

## **BUILDING # 11**

268,000 SF

20 Docks

3 Drive-ins

34' Max Clear

## BUILDING # 12

121,600 SF

11 Docks

2 Drive-ins

26'10" Max Clear

### BUILDING # 13

121,600 SF

16 Docks

2 Drive-ins

25' Max Clear