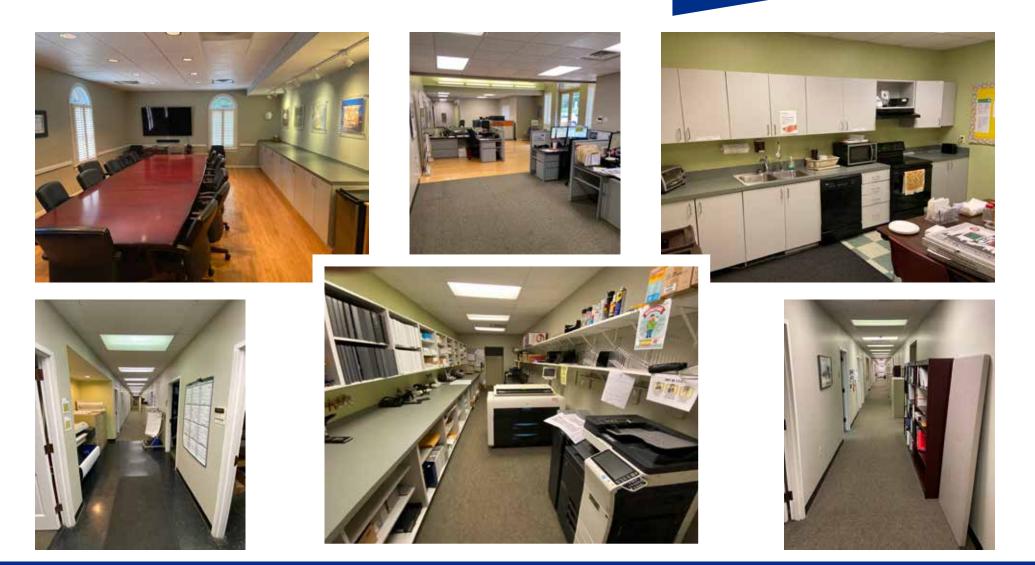

### **ABOUT THE PROPERTY**

- 17,730 SF of office space for lease
- Single-story building, converted to office space
- Mix of hard-wall offices and open work space
- Plenty of natural light
- Vaulted ceilings in open work area
- Free on-site parking