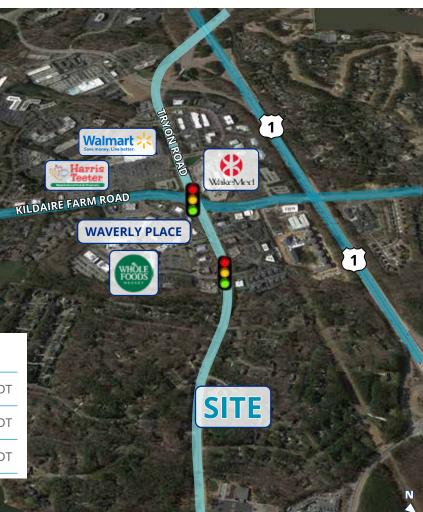

### **ABOUT THE LOCATION**

- Located in east Cary, less than a quarter-mile to Waverly Place & WakeMed Cary Hospital
- Waverly Place is an open-air shopping center and community gathering place with weekly concerts and events
- WakeMed Cary Hospital is Cary's only full-service hospital
- Also near several newly developed or proposed skilled nursing facility and retirement communities
- Great visibility along one of Cary's busiest corridors

### 17,730 SF OF OFFICE SPACE FOR LEASE

NEARBY RETAIL

FRED DICKENS fdickens@trademarkproperties.com 919.227.5508 direct 919.673.4775 mobile **SARAH WARREN** 

swarren@trademarkproperties.com 919.573.1755 direct 919.323.2331 mobile

#### **NEARBY RETAIL**