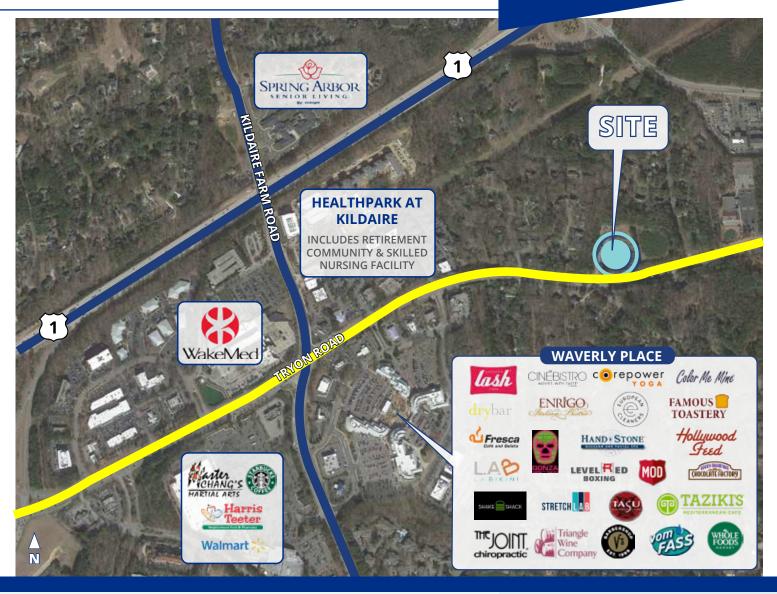

### **ABOUT THE LOCATION**

- Located in east Cary, less than a quarter-mile to Waverly Place & WakeMed Cary Hospital
- Waverly Place is an open-air shopping center and community gathering place with weekly concerts and events
- WakeMed Cary Hospital is Cary's only full-service hospital
- Also near several newly developed or proposed skilled nursing facility and retirement communities
- Great visibility along one of Cary's busiest corridors

### 17,730 SF OF OFFICE SPACE FOR LEASE

NEARBY RETAIL

FRED DICKENS fdickens@trademarkproperties.com 919.227.5508 direct 919.673.4775 mobile **SARAH WARREN** 

swarren@trademarkproperties.com 919.573.1755 direct 919.323.2331 mobile

#### **NEARBY RETAIL**