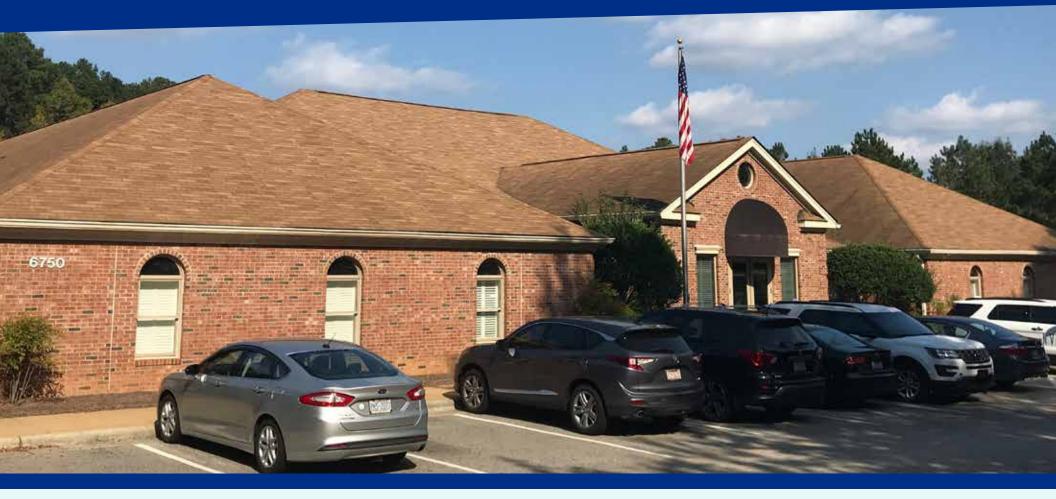

# 6750 TRYON ROAD

CARY, NC 27518

### 17,730 SF OF OFFICE SPACE FOR LEASE

### **ABOUT THE PROPERTY**

- 17,730 SF of office space for lease
- Single-story building, converted to office space
- Mix of hard-wall offices and open work space
- Plenty of natural light
- Vaulted ceilings in open work area
- Free on-site parking