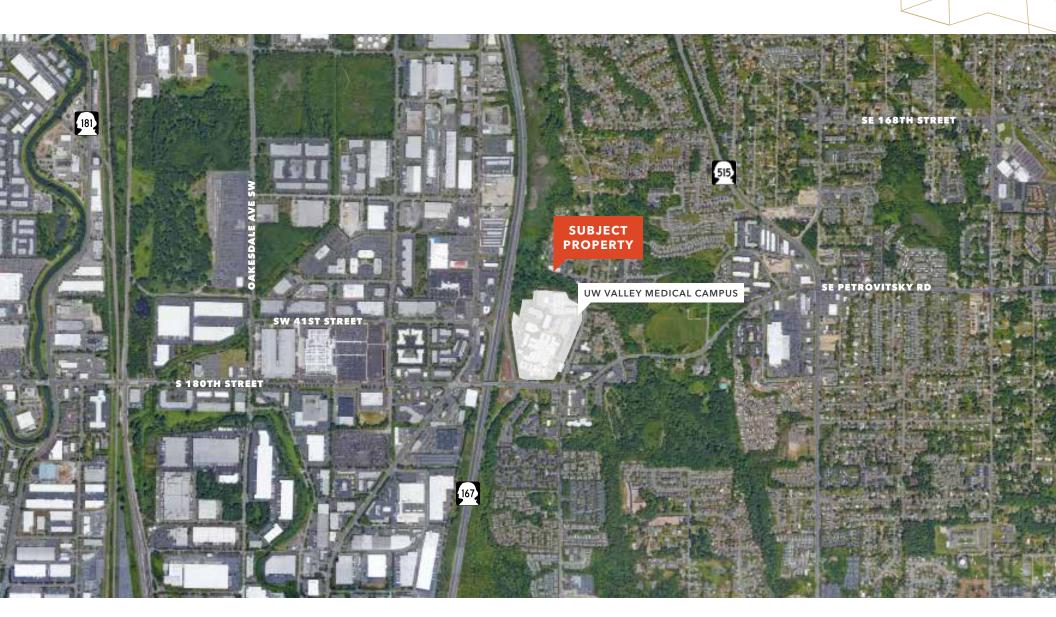

Monument signage on Talbot next to Valley Medical

Covered parking available

BRIAN CLAPP 206.248.7316 brian.clapp@kidder.com

SPENCER CLAPP 206.248.7427 spencer.clapp@kidder.com