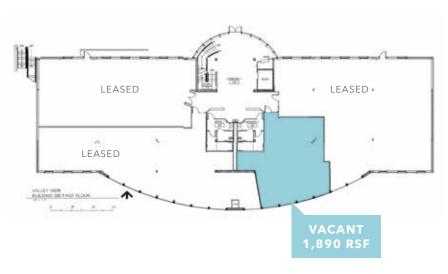

### First Floor

1,890

BRIAN CLAPP 206.248.7316 brian.clapp@kidder.com

SPENCER CLAPP 206.248.7427 spencer.clapp@kidder.com

### Starting at \$26.00 PSF, NNN

Suites available: Second floor: 4,082 RSF (divisible to approximately 1,000 RSF) First floor: 1,890 RSF

Current tenants include a Family Dentist, Orthodontist, Oral Surgeon, Dermatology and Prosthetics