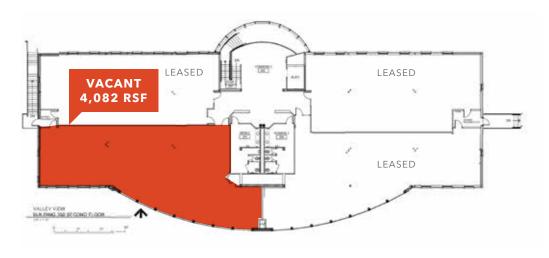

### Second Floor

### Starting at \$26.00 PSF, NNN

Suites available: Second floor: 4,082 RSF (divisible to approximately 1,000 RSF) First floor: 1,890 RSF

Current tenants include a Family Dentist, Orthodontist, Oral Surgeon, Dermatology and Prosthetics