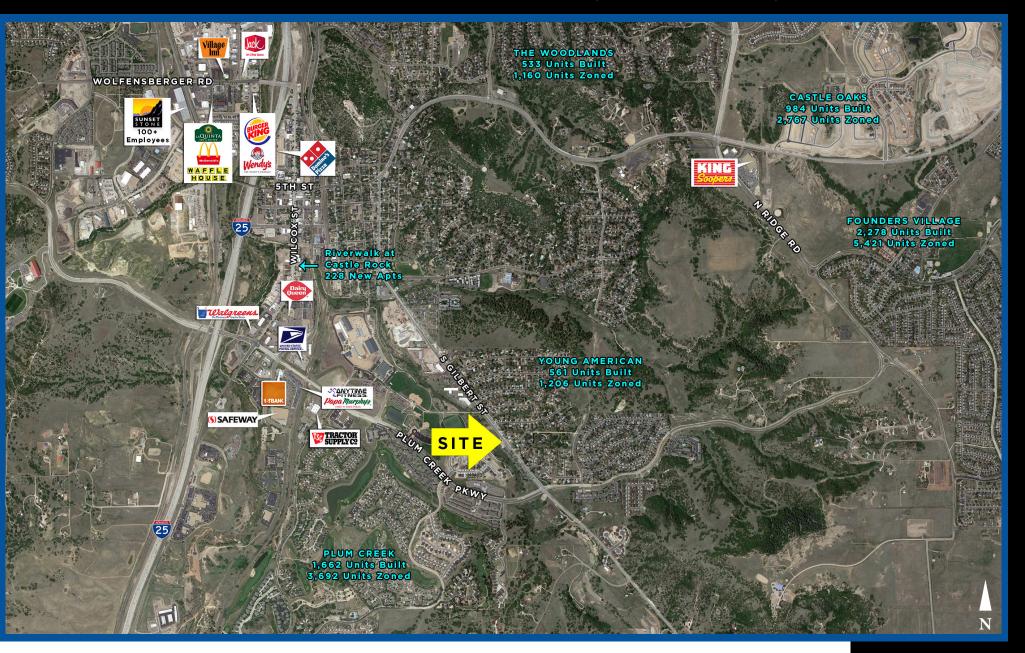

# CASTLE ROCK MULTI-FAMILY LAND FOR SALE

S Gilbert Street & Baldwin Ranch Road, Castle Rock, Colorado 80104

### **PROPERTY OVERVIEW:**

- 0.92 AC multi-family development land for sale
- 17 units approved
- · Last remaining lot in development
- · High growth and under-served trade area
- Close proximity to Plum Creek Parkway and I-25