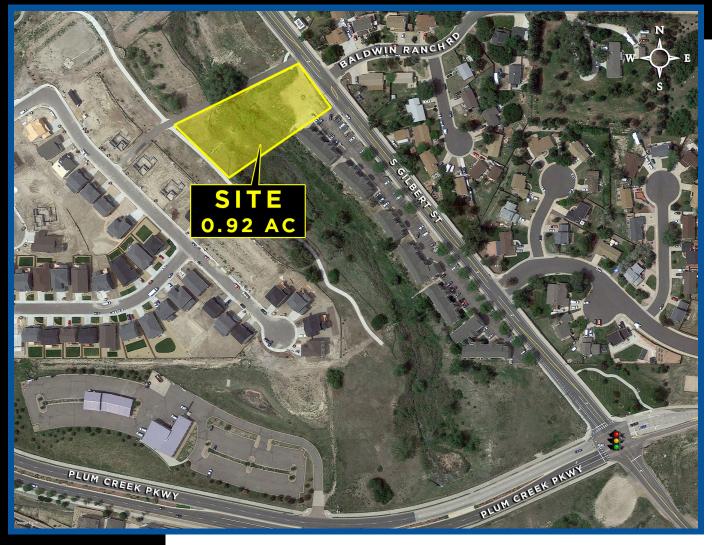

# CASTLE ROCK MULTI-FAMILY LAND FOR SALE

S Gilbert Street & Baldwin Ranch Road, Castle Rock, Colorado 80104

### **PROPERTY OVERVIEW:**

- 0.92 AC multi-family development land for sale
- 17 units approved
- · Last remaining lot in development
- · High growth and under-served trade area
- Close proximity to Plum Creek Parkway and I-25