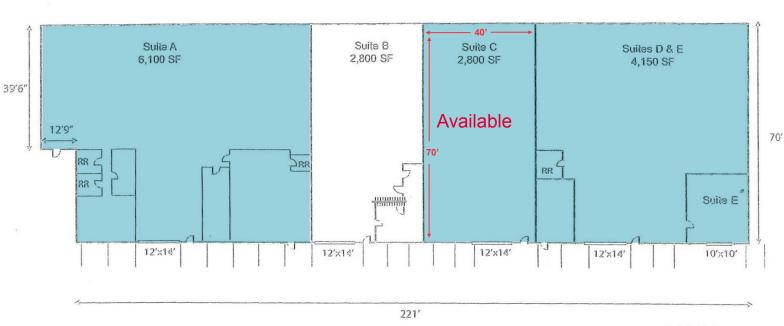

#### Suite C: ±2,800 SF

### **Property Highlights**

- Building: ±15,850 SF
- Dimensions: (±40'w X ±70'd)
- Dead Storage
- Clear Height: ±18'
- Loading: One (1) 12' x 14' Grade Level Door
- Power: ±100 Amps @ 120/208 Volts, 3 phase per unit
- Located in the heart of central Concord, with close proximity to retail amenities at the strategic confluence of I-680 & I-242