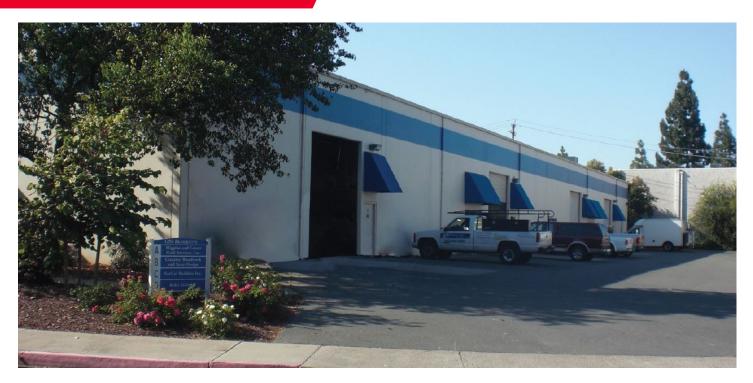

### FOR LEASE > LIGHT INDUSTRIAL SPACE 1251 Franquette Avenue, Suite C

I-680 / I-242 Interchange | Concord, CA

#### Suite C: ±2,800 SF

### **Property Highlights**

- Building: ±15,850 SF
- Dimensions: (±40'w X ±70'd)
- Dead Storage
- Clear Height: ±18'
- Loading: One (1) 12' x 14' Grade Level Door
- Power: ±100 Amps @ 120/208 Volts, 3 phase per unit
- Located in the heart of central Concord, with close proximity to retail amenities at the strategic confluence of I-680 & I-242