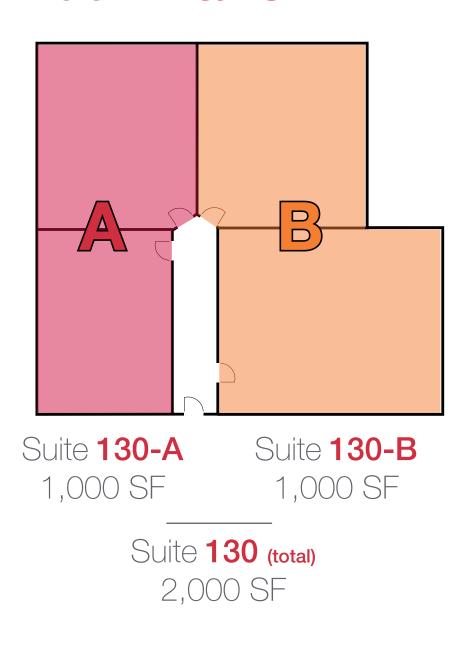

#### Property **Availabilities**

| Suite       | Square Footage |
|-------------|----------------|
| Suite 130-A | 1,000 SF*      |
| Suite 130-B | 1,000 SF*      |
| Suite 150   | LEASED         |
| Suite 250   | LEASED         |

\***Suite 130 (total):** 2,000 SF

#### Floor Plans

Suite **150** 850 SF LEASED

\*Floor plans are not to scale