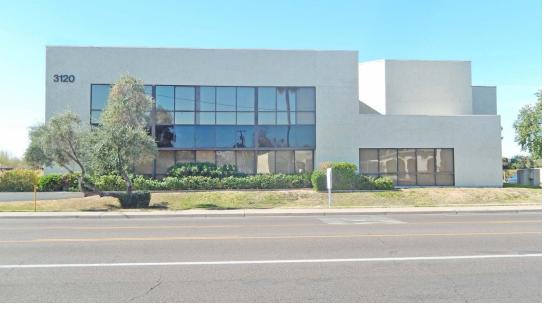

### The **Property**

#### Property Overview

| Building Size  | 10,848 SF                |  |
|----------------|--------------------------|--|
| Building Class | С                        |  |
| Year Built     | 1985                     |  |
| Cross Streets  | N 19th Ave & W Flower St |  |
| Available SF   | ±1,000 - ±4,318 SF       |  |
| Lease Rate     | \$16.00/SF, MG           |  |



- Plug-and-play office space available
- Aggressive ownership
- Conveniently located off I-10
- 20 minutes from the Sky Harbor International Airport
- Property management on-site
- Located south of Osborn Rd on 19th Ave
- Great building in the heart of Central Phoenix



#### Property **Availabilities**

| Suite       | Square Footage |
|-------------|----------------|
| Suite 130-A | 1,000 SF*      |
| Suite 130-B | 1,000 SF*      |
| Suite 150   | LEASED         |
| Suite 250   | LEASED         |

\***Suite 130 (total):** 2,000 SF



#### Exterior **Photos**













### Interior Photos-











#### Floor Plans



Suite **150** 850 SF LEASED

\*Floor plans are not to scale

## Property Aerial-





# Property **Demographics**

| POPULATION           | 1 MILE    | 2 MILES   | 3 MILES   |
|----------------------|-----------|-----------|-----------|
| Total Population     | 19,222    | 70,585    | 158,754   |
| Average age          | 31.1      | 30.4      | 30.2      |
| Average age (Male)   | 31.6      | 30.7      | 30.6      |
| Average age (Fem