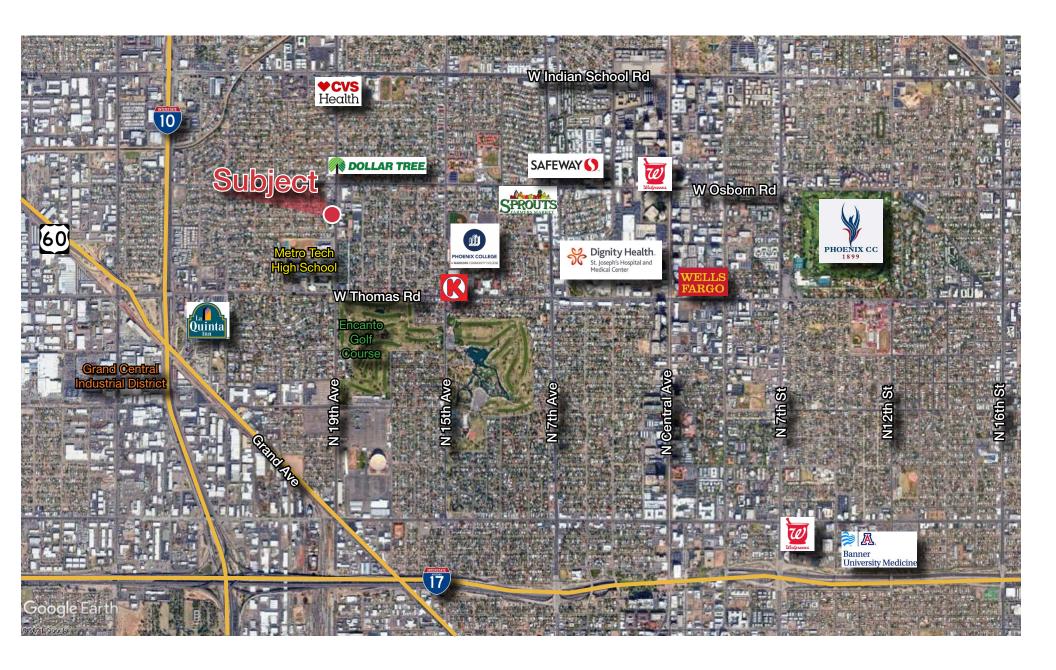

| ±1,000 - ±4,318 SF       |  |
| Lease Rate     | \$16.00/SF, MG           |  |



- Plug-and-play office space available
- Aggressive ownership
- Conveniently located off I-10
- 20 minutes from the Sky Harbor International Airport
- Property management on-site
- Located south of Osborn Rd on 19th Ave
- Great building in the heart of Central Phoenix



#### Property **Availabilities**

| Suite       | Square Footage |
|-------------|----------------|
| Suite 130-A | 1,000 SF*      |
| Suite 130-B | 1,000 SF*      |
| Suite 150   | LEASED         |
| Suite 250   | LEASED         |

\***Suite 130 (total):** 2,000 SF



#### Exterior **Photos**













### Interior Photos-











#### Floor Plans



Suite **150** 850 SF LEASED

\*Floor plans are not to scale

## Property Aerial-





# Property **Demographics**

| POPULATION           | 1 MILE    | 2 MILES   | 3 MILES   |
|----------------------|-----------|-----------|-----------|
| Total Population     | 19,222    | 70,585    | 158,754   |
| Average age          | 31.1      | 30.4      | 30.2      |
| Average age (Male)   | 31.6      | 30.7      | 30.6      |
| Average age (Female) | 30.5      | 30.1      | 30.0      |
|                      |           |           |           |
| HOUSEHOLDS & INCOME  | 1 MILE    | 2 MILES   | 3 MILES   |
| Total households     | 6,950     | 26,204    | 56,482    |
| # of persons per HH  | 2.8       | 2.7       | 2.8       |
| Average HH income    | \$57,096  | \$48,563  | \$47,941  |
| Average house value  | \$250,183 | \$265,652 | \$267,586 |





#### **Encanto Business Park**