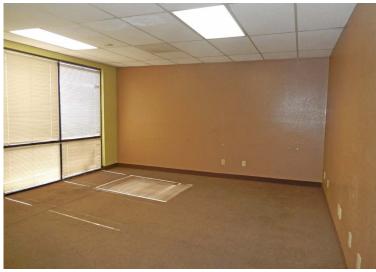

r Built     | 1985                     |  |
| Cross Streets  | N 19th Ave & W Flower St |  |
| Available SF   | ±1,000 - ±4,318 SF       |  |
| Lease Rate     | \$16.00/SF, MG           |  |



- Plug-and-play office space available
- Aggressive ownership
- Conveniently located off I-10
- 20 minutes from the Sky Harbor International Airport
- Property management on-site
- Located south of Osborn Rd on 19th Ave
- Great building in the heart of Central Phoenix



#### Property **Availabilities**

| Suite       | Square Footage |
|-------------|----------------|
| Suite 130-A | 1,000 SF*      |
| Suite 130-B | 1,000 SF*      |
| Suite 150   | LEASED         |
| Suite 250   | LEASED         |

\***Suite 130 (total):** 2,000 SF



#### Exterior **Photos**













### Interior Photos-











#### Floor Plans



Suite **150** 850 SF LEASED

\*Floor plans are not to scale

## Property Aerial-





# Property **Demographics**

| POPULATION           | 1 MILE    | 2 MILES   | 3 MILES   |
|----------------------|-----------|-----------|-----------|
| Total Population     | 19,222    | 70,585    | 158,754   |
| Average age          | 31.1      | 30.4      | 30.2      |
| Average age (Male)   | 31.6      | 30.7      | 30.6      |
| Average age (Female) | 30.5      | 30.1      | 30.0      |
|                      |           |           |           |
| HOUSEHOLDS & INCOME  | 1 MILE    | 2 MILES   | 3 MILES   |
| Total households     | 6,950     | 26,204    | 56,482    |
| # of persons per HH  | 2.8       | 2.7       | 2.8       |
| Average HH income    | \$57,096  | \$48,563  |