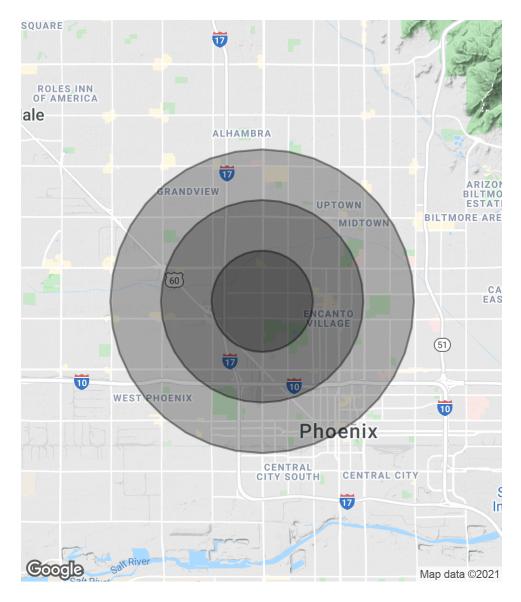

# Property **Demographics**

| POPULATION           | 1 MILE    | 2 MILES   | 3 MILES   |
|----------------------|-----------|-----------|-----------|
| Total Population     | 19,222    | 70,585    | 158,754   |
| Average age          | 31.1      | 30.4      | 30.2      |
| Average age (Male)   | 31.6      | 30.7      | 30.6      |
| Average age (Female) | 30.5      | 30.1      | 30.0      |
|                      |           |           |           |
| HOUSEHOLDS & INCOME  | 1 MILE    | 2 MILES   | 3 MILES   |
| Total households     | 6,950     | 26,204    | 56,482    |
| # of persons per HH  | 2.8       | 2.7       | 2.8       |
| Average HH income    | \$57,096  | \$48,563  | \$47,941  |
| Average house value  | \$250,183 | \$265,652 | \$267,586 |