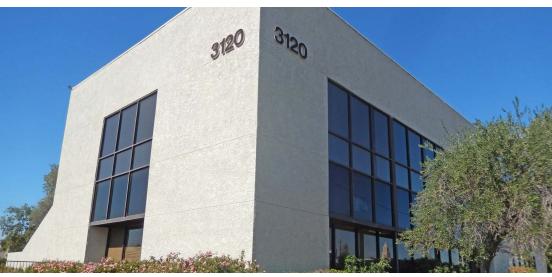

| С                        |  |
| Year Built     | 1985                     |  |
| Cross Streets  | N 19th Ave & W Flower St |  |
| Available SF   | ±1,000 - ±4,318 SF       |  |
| Lease Rate     | \$16.00/SF, MG           |  |



- Plug-and-play office space available
- Aggressive ownership
- Conveniently located off I-10
- 20 minutes from the Sky Harbor International Airport
- Property management on-site
- Located south of Osborn Rd on 19th Ave
- Great building in the heart of Central Phoenix



#### Property **Availabilities**

| Suite       | Square Footage |
|-------------|----------------|
| Suite 130-A | 1,000 SF*      |
| Suite 130-B | 1,000 SF*      |
| Suite 150   | LEASED         |
| Suite 250   | LEASED         |

\***Suite 130 (total):** 2,000 SF



#### Exterior **Photos**













### Interior Photos-











#### Floor Plans



Suite **150** 850 SF LEASED

\*Floor plans are not to scale

## Property Aerial-





# Property **Demographics**

| POPULATION           | 1 MILE    | 2 MILES   | 3 MILES   |
|----------------------|-----------|-----------|-----------|
| Total Population     | 19,222    | 70,585    | 158,754   |
| Average age          | 31.1      | 30.4      | 30.2      |
| Average age (Male)   | 31.6      | 30.7      | 30.6      |
| Average age (Female) | 30.5      | 30.1      | 30.0      |
|                      |           |           |           |
| HOUSEHOLDS & INCOME  | 1 MILE    | 2 MILES   | 3 MILES   |
| Total households     | 6,950     | 26,204    | 56,482    |
| # of persons per HH  | 2.8       | 2.7       | 2.8       |
| Average H