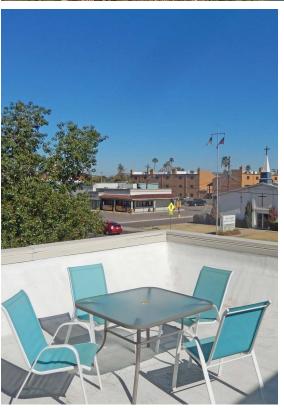

|  |
| Year Built     | 1985                     |  |
| Cross Streets  | N 19th Ave & W Flower St |  |
| Available SF   | ±1,000 - ±4,318 SF       |  |
| Lease Rate     | \$16.00/SF, MG           |  |



- Plug-and-play office space available
- Aggressive ownership
- Conveniently located off I-10
- 20 minutes from the Sky Harbor International Airport
- Property management on-site
- Located south of Osborn Rd on 19th Ave
- Great building in the heart of Central Phoenix



#### Property **Availabilities**

| Suite       | Square Footage |
|-------------|----------------|
| Suite 130-A | 1,000 SF*      |
| Suite 130-B | 1,000 SF*      |
| Suite 150   | LEASED         |
| Suite 250   | LEASED         |

\***Suite 130 (total):** 2,000 SF



#### Exterior **Photos**













### Interior Photos-











#### Floor Plans



Suite **150** 850 SF LEASED

\*Floor plans are not to scale

## Property Aerial-





# Property **Demographics**

| POPULATION           | 1 MILE    | 2 MILES   | 3 MILES   |
|----------------------|-----------|-----------|-----------|
| Total Population     | 19,222    | 70,585    | 158,754   |
| Average age          | 31.1      | 30.4      | 30.2      |
| Average age (Male)   | 31.6      | 30.7      | 30.6      |
| Average age (Female) | 30.5      | 30.1      | 30.0      |
|                      |           |           |           |
| HOUSEHOLDS & INCOME  | 1 MILE    | 2 MILES   | 3 MILES   |
| Total households     | 6,950     | 26,204    | 56,482    |
| # of persons per HH  | 2.8       | 2.7       | 2.8       |
| Average HH in