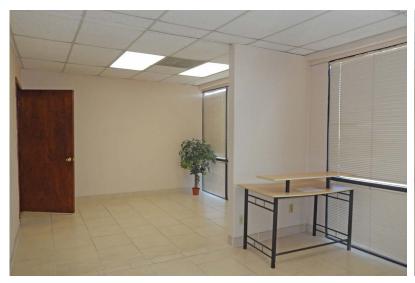

Year Built     | 1985                     |  |
| Cross Streets  | N 19th Ave & W Flower St |  |
| Available SF   | ±1,000 - ±4,318 SF       |  |
| Lease Rate     | \$16.00/SF, MG           |  |



- Plug-and-play office space available
- Aggressive ownership
- Conveniently located off I-10
- 20 minutes from the Sky Harbor International Airport
- Property management on-site
- Located south of Osborn Rd on 19th Ave
- Great building in the heart of Central Phoenix



#### Property **Availabilities**

| Suite       | Square Footage |
|-------------|----------------|
| Suite 130-A | 1,000 SF*      |
| Suite 130-B | 1,000 SF*      |
| Suite 150   | LEASED         |
| Suite 250   | LEASED         |

\***Suite 130 (total):** 2,000 SF



#### Exterior **Photos**













### Interior Photos-











#### Floor Plans



Suite **150** 850 SF LEASED

\*Floor plans are not to scale

## Property Aerial-





# Property **Demographics**

| POPULATION           | 1 MILE    | 2 MILES   | 3 MILES   |
|----------------------|-----------|-----------|-----------|
| Total Population     | 19,222    | 70,585    | 158,754   |
| Average age          | 31.1      | 30.4      | 30.2      |
| Average age (Male)   | 31.6      | 30.7      | 30.6      |
| Average age (Female) | 30.5      | 30.1      | 30.0      |
|                      |           |           |           |
| HOUSEHOLDS & INCOME  | 1 MILE    | 2 MILES   | 3 MILES   |
| Total households     | 6,950     | 26,204    | 56,482    |
| # of persons per HH  | 2.8       | 2.7       | 2.8       |
| Average HH income    | \$57,096  | \$48,563