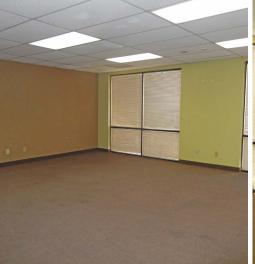

ear Built     | 1985                     |  |
| Cross Streets  | N 19th Ave & W Flower St |  |
| Available SF   | ±1,000 - ±4,318 SF       |  |
| Lease Rate     | \$16.00/SF, MG           |  |



- Plug-and-play office space available
- Aggressive ownership
- Conveniently located off I-10
- 20 minutes from the Sky Harbor International Airport
- Property management on-site
- Located south of Osborn Rd on 19th Ave
- Great building in the heart of Central Phoenix



#### Property **Availabilities**

| Suite       | Square Footage |
|-------------|----------------|
| Suite 130-A | 1,000 SF*      |
| Suite 130-B | 1,000 SF*      |
| Suite 150   | LEASED         |
| Suite 250   | LEASED         |

\***Suite 130 (total):** 2,000 SF



#### Exterior **Photos**













### Interior Photos-











#### Floor Plans



Suite **150** 850 SF LEASED

\*Floor plans are not to scale

## Property Aerial-





# Property **Demographics**

| POPULATION           | 1 MILE    | 2 MILES   | 3 MILES   |
|----------------------|-----------|-----------|-----------|
| Total Population     | 19,222    | 70,585    | 158,754   |
| Average age          | 31.1      | 30.4      | 30.2      |
| Average age (Male)   | 31.6      | 30.7      | 30.6      |
| Average age (Female) | 30.5      | 30.1      | 30.0      |
|                      |           |           |           |
| HOUSEHOLDS & INCOME  | 1 MILE    | 2 MILES   | 3 MILES   |
| Total households     | 6,950     | 26,204    | 56,482    |
| # of persons per HH  | 2.8       | 2.7       | 2.8       |
| Average HH income    | \$57,096  | \$48,563