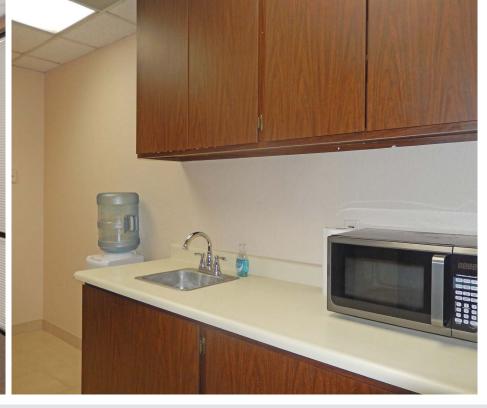

ilt     | 1985                     |  |
| Cross Streets  | N 19th Ave & W Flower St |  |
| Available SF   | ±1,000 - ±4,318 SF       |  |
| Lease Rate     | \$16.00/SF, MG           |  |



- Plug-and-play office space available
- Aggressive ownership
- Conveniently located off I-10
- 20 minutes from the Sky Harbor International Airport
- Property management on-site
- Located south of Osborn Rd on 19th Ave
- Great building in the heart of Central Phoenix



#### Property **Availabilities**

| Suite       | Square Footage |
|-------------|----------------|
| Suite 130-A | 1,000 SF*      |
| Suite 130-B | 1,000 SF*      |
| Suite 150   | LEASED         |
| Suite 250   | LEASED         |

\***Suite 130 (total):** 2,000 SF



#### Exterior **Photos**













### Interior Photos-











#### Floor Plans



Suite **150** 850 SF LEASED

\*Floor plans are not to scale

## Property Aerial-





# Property **Demographics**

| POPULATION           | 1 MILE    | 2 MILES   | 3 MILES   |
|----------------------|-----------|-----------|-----------|
| Total Population     | 19,222    | 70,585    | 158,754   |
| Average age          | 31.1      | 30.4      | 30.2      |
| Average age (Male)   | 31.6      | 30.7      | 30.6      |
| Average age (Female) | 30.5      | 30.1      | 30.0      |
|                      |           |           |           |
| HOUSEHOLDS & INCOME  | 1 MILE    | 2 MILES   | 3 MILES   |
| Total households     | 6,950     | 26,204    | 56,482    |
| # of persons per HH  | 2.8       | 2.7       | 2.8       |
| Average HH income    | \$57,096  | \$48,563  | \$47