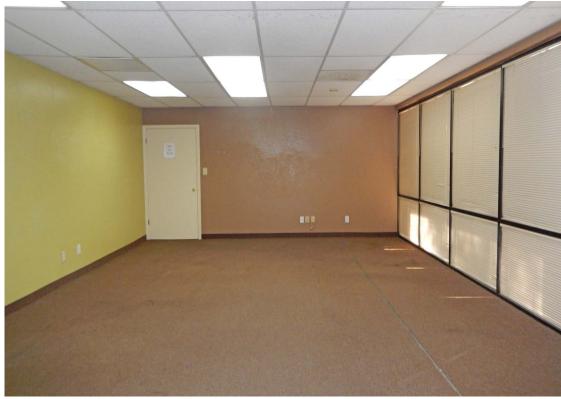

Built     | 1985                     |  |
| Cross Streets  | N 19th Ave & W Flower St |  |
| Available SF   | ±1,000 - ±4,318 SF       |  |
| Lease Rate     | \$16.00/SF, MG           |  |



- Plug-and-play office space available
- Aggressive ownership
- Conveniently located off I-10
- 20 minutes from the Sky Harbor International Airport
- Property management on-site
- Located south of Osborn Rd on 19th Ave
- Great building in the heart of Central Phoenix



#### Property **Availabilities**

| Suite       | Square Footage |
|-------------|----------------|
| Suite 130-A | 1,000 SF*      |
| Suite 130-B | 1,000 SF*      |
| Suite 150   | LEASED         |
| Suite 250   | LEASED         |

\***Suite 130 (total):** 2,000 SF



#### Exterior **Photos**













### Interior Photos-











#### Floor Plans



Suite **150** 850 SF LEASED

\*Floor plans are not to scale

## Property Aerial-





# Property **Demographics**

| POPULATION           | 1 MILE    | 2 MILES   | 3 MILES   |
|----------------------|-----------|-----------|-----------|
| Total Population     | 19,222    | 70,585    | 158,754   |
| Average age          | 31.1      | 30.4      | 30.2      |
| Average age (Male)   | 31.6      | 30.7      | 30.6      |
| Average age (Female) | 30.5      | 30.1      | 30.0      |
|                      |           |           |           |
| HOUSEHOLDS & INCOME  | 1 MILE    | 2 MILES   | 3 MILES   |
| Total households     | 6,950     | 26,204    | 56,482    |
| # of persons per HH  | 2.8       | 2.7       | 2.8       |
| Average HH income    | \$57,096  | \$48,563  | \$