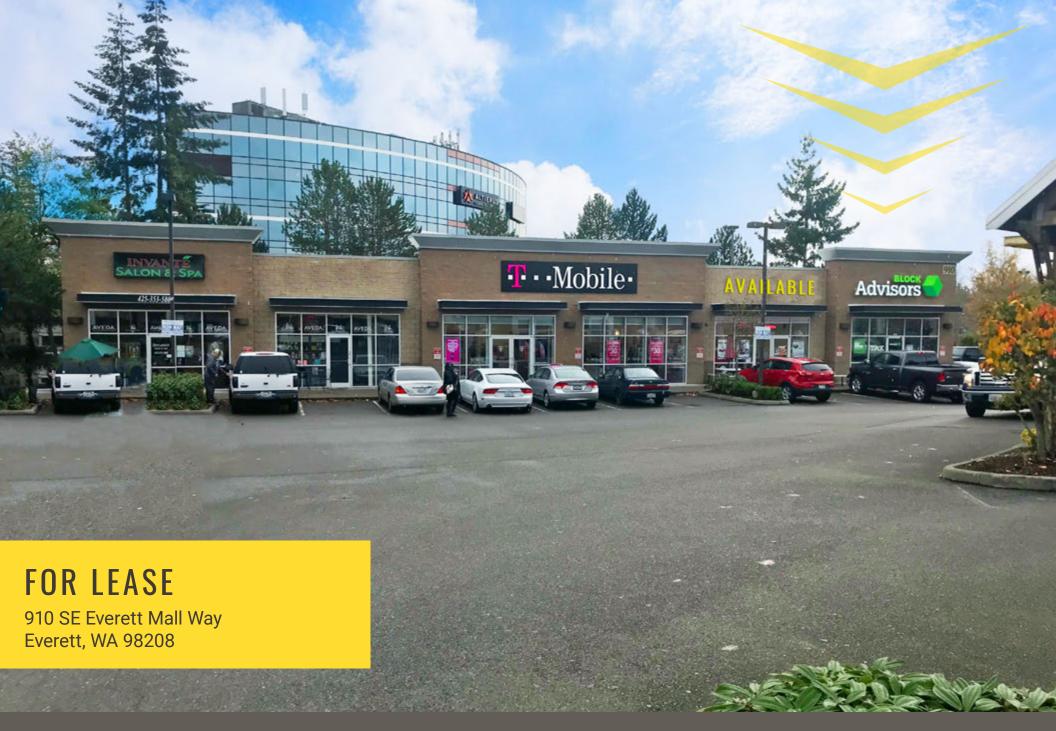

910 EVERETT MALL WAY

First Western Properties, Inc. | 425.822.5522 11621 97th Lane NE Kirkland, WA 98034 | fwp-inc.com First Western Properties—Tacoma Inc. | 253.472.0404 6402 Tacoma Mall Blvd, Tacoma, WA 98409 | fwp-inc.com **910 EVERETT MALL WAY** is located along busy Everett Mall Way in the heart of the Everett retail core. The location is bolstered by excellent traffic counts, visibility, and strong tenant mix. Join T Mobile, Big Foot Java, and H&R Block along with local tenants. The site is well situated to take advantage of the captive office and three colleges with student counts of over 7,680 that is sits adjacent to. Neighboring retail tenants include Best Buy, Bed Bath and Beyond, Grocery Outlet, PetSmart, TJ Maxx, Applebees, Trader Joes, Dollar Tree and many more. The Everett Mall is located less than one-half mile from the site. PLEASE DO NOT DISTURB TENANTS.

## 910 SE EVERETT MALL WAY:

1,225 SF \$26.00 PSF PLUS NNN

- In Line Availability
- Pylon Signage Available