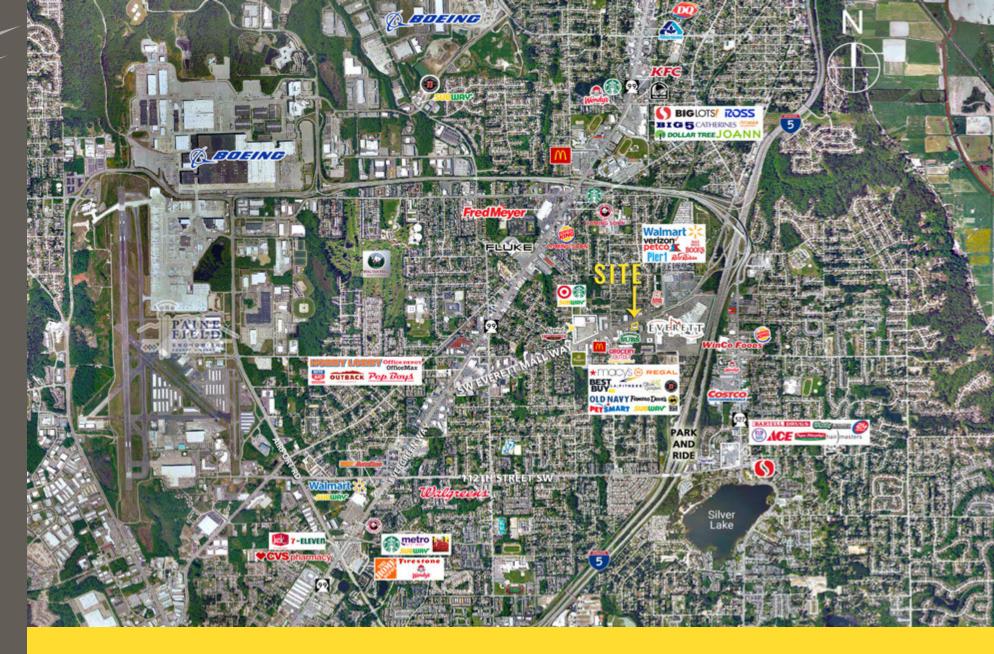

910 EVERETT MALL WAY

First Western Properties, Inc. | 425.822.5522 11621 97th Lane NE Kirkland, WA 98034 | fwp-inc.com First Western Properties—Tacoma Inc. | 253.472.0404 6402 Tacoma Mall Blvd, Tacoma, WA 98409 | fwp-inc.com **910 EVERETT MALL WAY** is located along busy Everett Mall Way in the heart of the Everett retail core. The location is bolstered by excellent traffic counts, visibility, and strong tenant mix. Join T Mobile, Big Foot Java, and H&R Block along with local tenants. The site is well situated to take advantage of the captive office and three colleges with student counts of over 7,680 that is sits adjacent to. Neighboring retail tenants include Best Buy, Bed Bath and Beyond, Grocery Outlet, PetSmart, TJ Maxx, Applebees, Trader Joes, Dollar Tree and many more. The Everett Mall is located less than one-half mile from the site. PLEASE DO NOT DISTURB TENANTS.