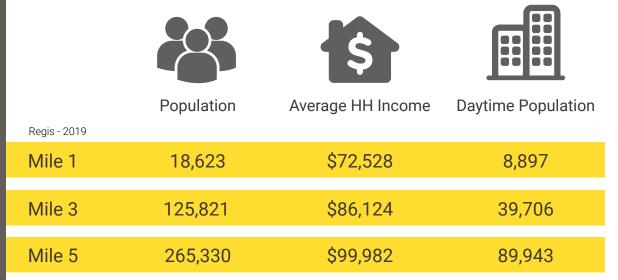

## PYLON SIGN

Moments from I-5 and Highway 99

Located in the Heart of Retail Core

36,412 ADT SE Everett Mall Way

9,119 ADT 7th Avenue SE

First Western Properties, Inc. | 425.822.5522 11621 97th Lane NE Kirkland, WA 98034 | fwp-inc.com First Western Properties—Tacoma Inc. | 253.472.0404 6402 Tacoma Mall Blvd, Tacoma, WA 98409 | fwp-inc.com