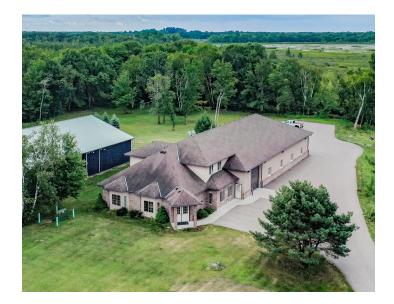

# <image>

**BUILDING SIZE** 1,915 Sq. Ft. - Office <u>5,350 Sq. Ft. - Warehouse</u> 7,265 Sq. Ft. - Total

**SITE SIZE** 3.20 Acres (139,392 Sq. Ft. )

ASKING PRICE \$675,000.00 (\$92.91 Per Sq. Ft.)

**LOADING** Two (2) 12' Drive-In Doors

**CLEAR HEIGHT** 14' in Warehouse Areas

**2019 EST. RE TAXES** \$14,909.35

## **PROPERTY HIGHLIGHTS**

- Built in 2004
- Ample parking
- Building expansion capability
- Outdoor storage available
- Anoka County Parcel ID: 27-33-23-42-0003