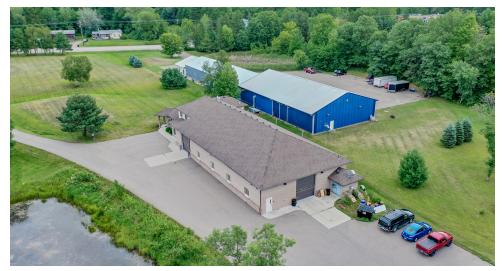

# <image>

**BUILDING SIZE** 1,915 Sq. Ft. - Office <u>5,350 Sq. Ft. - Warehouse</u> 7,265 Sq. Ft. - Total

**SITE SIZE** 3.20 Acres (139,392 Sq. Ft. )

ASKING PRICE \$675,000.00 (\$92.91 Per Sq. Ft.)

**LOADING** Two (2) 12' Drive-In Doors

**CLEAR HEIGHT** 14' in Warehouse Areas

**2019 EST. RE TAXES** \$14,909.35

## **PROPERTY HIGHLIGHTS**

- Built in 2004
- Ample parking
- Building expansion capability
- Outdoor storage available
- Anoka County Parcel ID: 27-33-23-42-0003