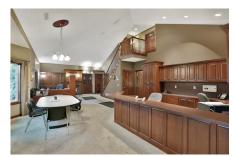

# <image>

**BUILDING SIZE** 1,915 Sq. Ft. - Office <u>5,350 Sq. Ft. - Warehouse</u> 7,265 Sq. Ft. - Total

**SITE SIZE** 3.20 Acres (139,392 Sq. Ft. )

ASKING PRICE \$675,000.00 (\$92.91 Per Sq. Ft.)

**LOADING** Two (2) 12' Drive-In Doors

**CLEAR HEIGHT** 14' in Warehouse Areas

**2019 EST. RE TAXES** \$14,909.35

## **PROPERTY HIGHLIGHTS**

- Built in 2004
- Ample parking
- Building expansion capability
- Outdoor storage available
- Anoka County Parcel ID: 27-33-23-42-0003