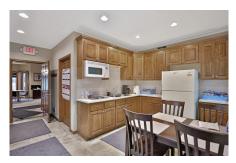

# <image>

**BUILDING SIZE** 1,915 Sq. Ft. - Office <u>5,350 Sq. Ft. - Warehouse</u> 7,265 Sq. Ft. - Total

**SITE SIZE** 3.20 Acres (139,392 Sq. Ft. )

ASKING PRICE \$675,000.00 (\$92.91 Per Sq. Ft.)

**LOADING** Two (2) 12' Drive-In Doors

**CLEAR HEIGHT** 14' in Warehouse Areas

**2019 EST. RE TAXES** \$14,909.35

## **PROPERTY HIGHLIGHTS**

- Built in 2004
- Ample parking
- Building expansion capability
- Outdoor storage available
- Anoka County Parcel ID: 27-33-23-42-0003