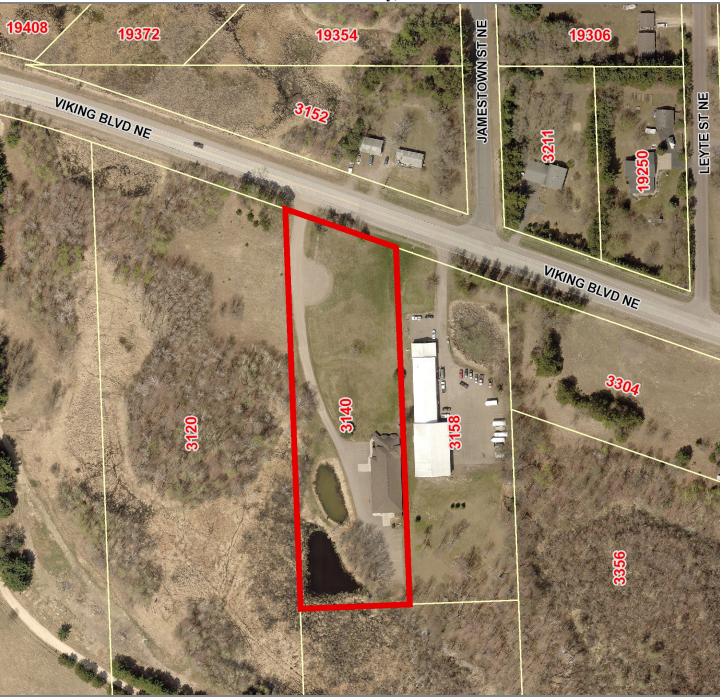

# 3140 VIKING BLVD NE EAST BETHEL I MN 55092

# Newmark Knight Frank

# <image>

**BUILDING SIZE** 1,915 Sq. Ft. - Office <u>5,350 Sq. Ft. - Warehouse</u> 7,265 Sq. Ft. - Total

**SITE SIZE** 3.20 Acres (139,392 Sq. Ft. )

ASKING PRICE \$675,000.00 (\$92.91 Per Sq. Ft.)

**LOADING** Two (2) 12' Drive-In Doors

**CLEAR HEIGHT** 14' in Warehouse Areas

**2019 EST. RE TAXES** \$14,909.35

## **PROPERTY HIGHLIGHTS**

- Built in 2004
- Ample parking
- Building expansion capability
- Outdoor storage available
- Anoka County Parcel ID: 27-33-23-42-0003



# 3140 VIKING BLVD NE

EAST BETHEL | MN 55092

### **ANOKA COUNTY GIS MAP**



Anoka County, MN

# 3140 VIKING BLVD

EAST BETHEL | MN 55092













**DAN FRIEDNER Managing Director** 

D +1 612 430 9991 M +1 612 599 7864 dan.friedner@ngkf.com

### **JAY CHMIELESKI**

Managing Director D +1 612 430 9982 M +1 612 275 3772 jay.chmieleski@ngkf.com PATRICK CULLEN Associate

D +1 612 430 9995 M +1 651 308 4271 patrick.cullen@ngkf.com

# 3140vikingblvd.com

### www.ngkf.com

The information contained herein has been obtained from sources deemed reliable but has not been verified and no guarantee, warranty or representation, either express or implied, is made with respect to such information. Terms of sale or lease and availability are subject to change or withdrawal without notice.