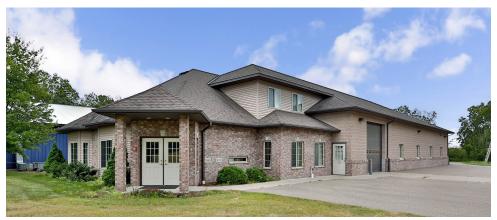

# <image>

**BUILDING SIZE** 1,915 Sq. Ft. - Office <u>5,350 Sq. Ft. - Warehouse</u> 7,265 Sq. Ft. - Total

**SITE SIZE** 3.20 Acres (139,392 Sq. Ft. )

ASKING PRICE \$675,000.00 (\$92.91 Per Sq. Ft.)

**LOADING** Two (2) 12' Drive-In Doors

**CLEAR HEIGHT** 14' in Warehouse Areas

**2019 EST. RE TAXES** \$14,909.35

## **PROPERTY HIGHLIGHTS**

- Built in 2004
- Ample parking
- Building expansion capability
- Outdoor storage available
- Anoka County Parcel ID: 27-33-23-42-0003